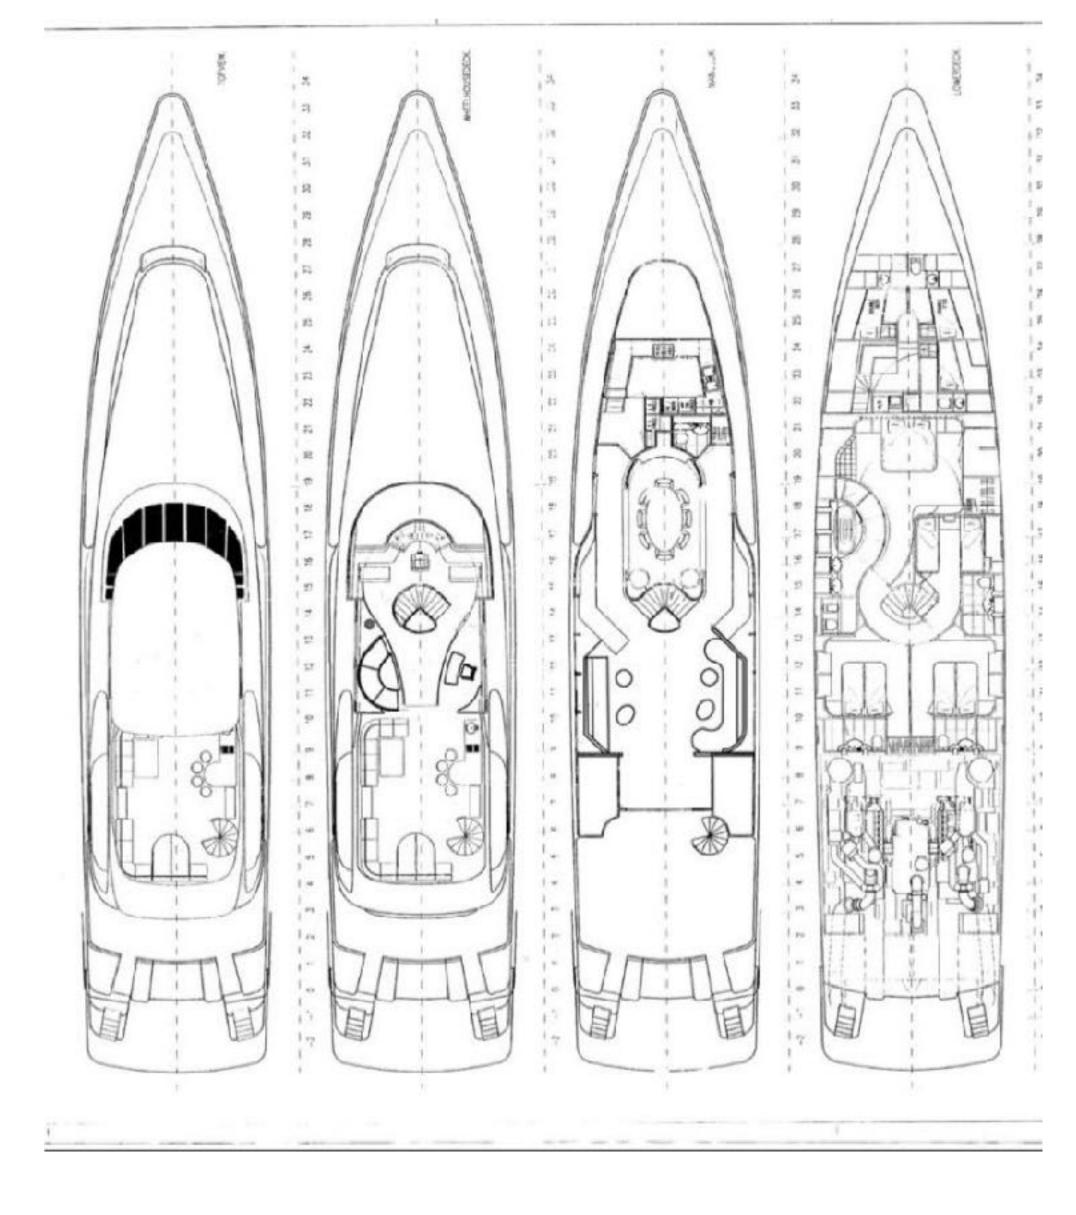

**Engines** 22 x MTU 12V396, 1 x MTU 16V396

Cruising Speed 28 knots

Max Speed 35 knots

**Fuel Consumption** 1,400 Litres/Hr @ 28 knots

SUN DECK

UPPER DECK MAIN DECK

LOWER DECK