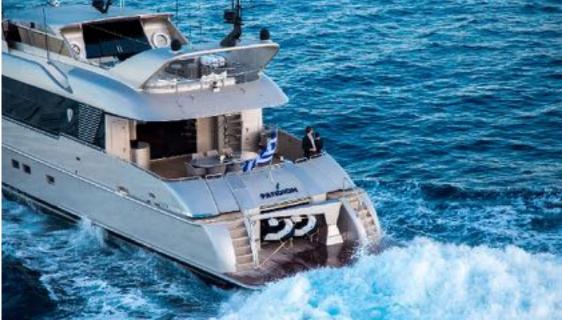

## SPECIFICATIONS

Accommodates 10 Guests in 4 Cabins

**Arrangements** 1 King, 2 Double, 4 Single

**Length** 121' 5" (37.00m)

**Beam** 23' 5" (7.15m)

**Draft** 11' 4" (3.45m)

**Year / Refit** 1995 / 2018

Builder Heesen

**Engines** 22 x MTU 12V396, 1 x MTU 16V396

Cruising Speed 28 knots

Max Speed 35 knots

**Fuel Consumption** 1,400 Litres/Hr @ 28 knots

SUN DECK

UPPER DECK MAIN DECK

LOWER DECK