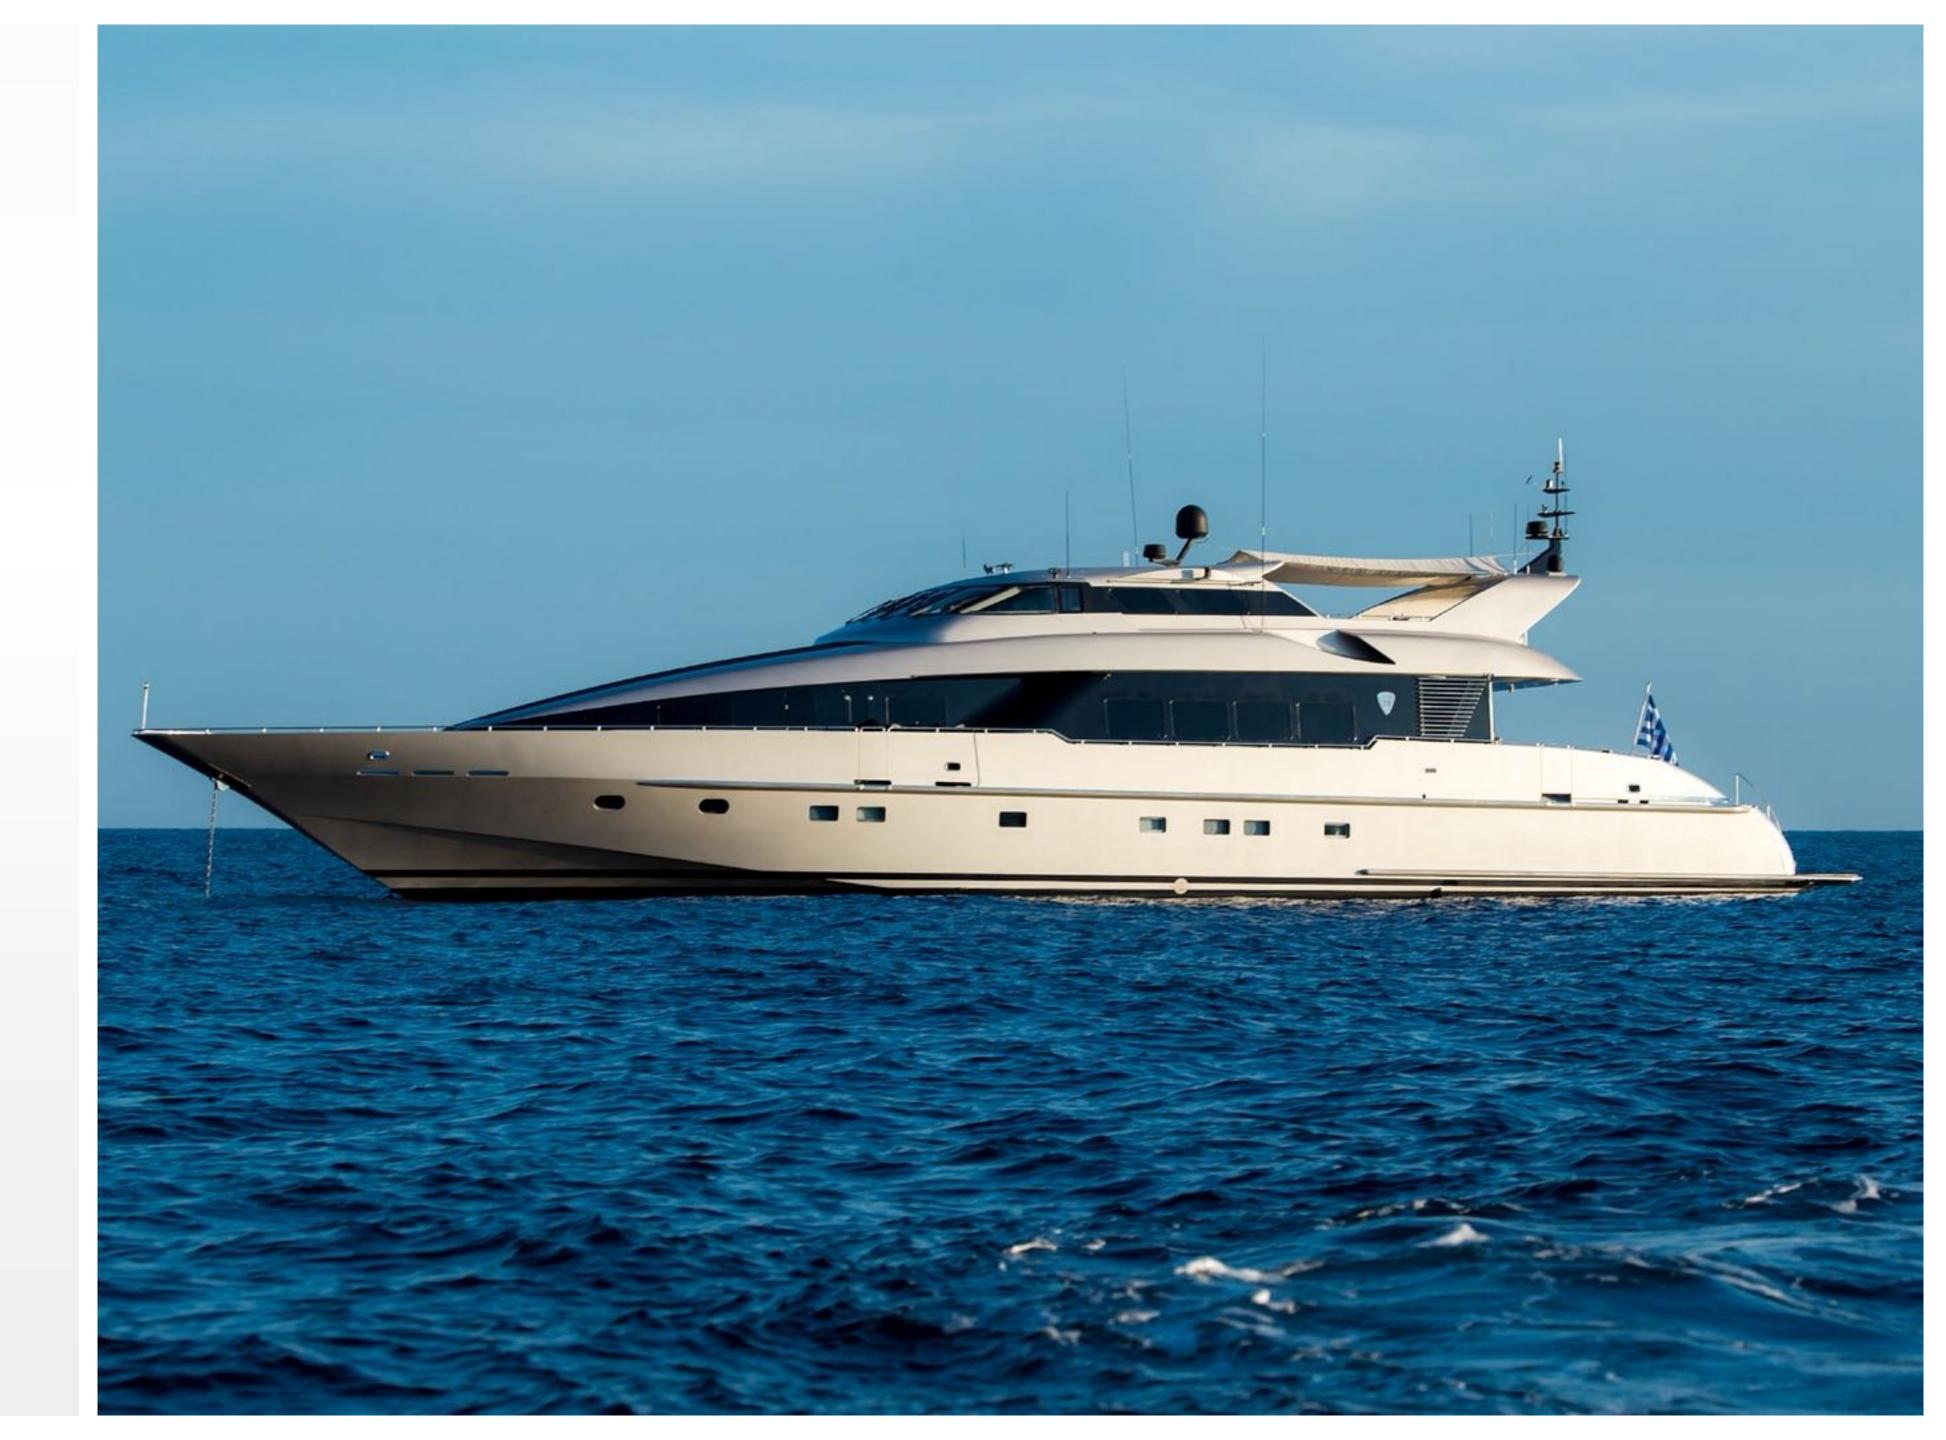

## SPECIFICATIONS

Accommodates 10 Guests in 4 Cabins

**Arrangements** 1 King, 2 Double, 4 Single

**Length** 121' 5" (37.00m)

**Beam** 23' 5" (7.15m)

**Draft** 11' 4" (3.45m)

**Year / Refit** 1995 / 2018

Builder Heesen

**Engines** 22 x MTU 12V396, 1 x MTU 16V396

Cruising Speed 28 knots

Max Speed 35 knots

**Fuel Consumption** 1,400 Litres/Hr @ 28 knots

SUN DECK

UPPER DECK MAIN DECK

LOWER DECK