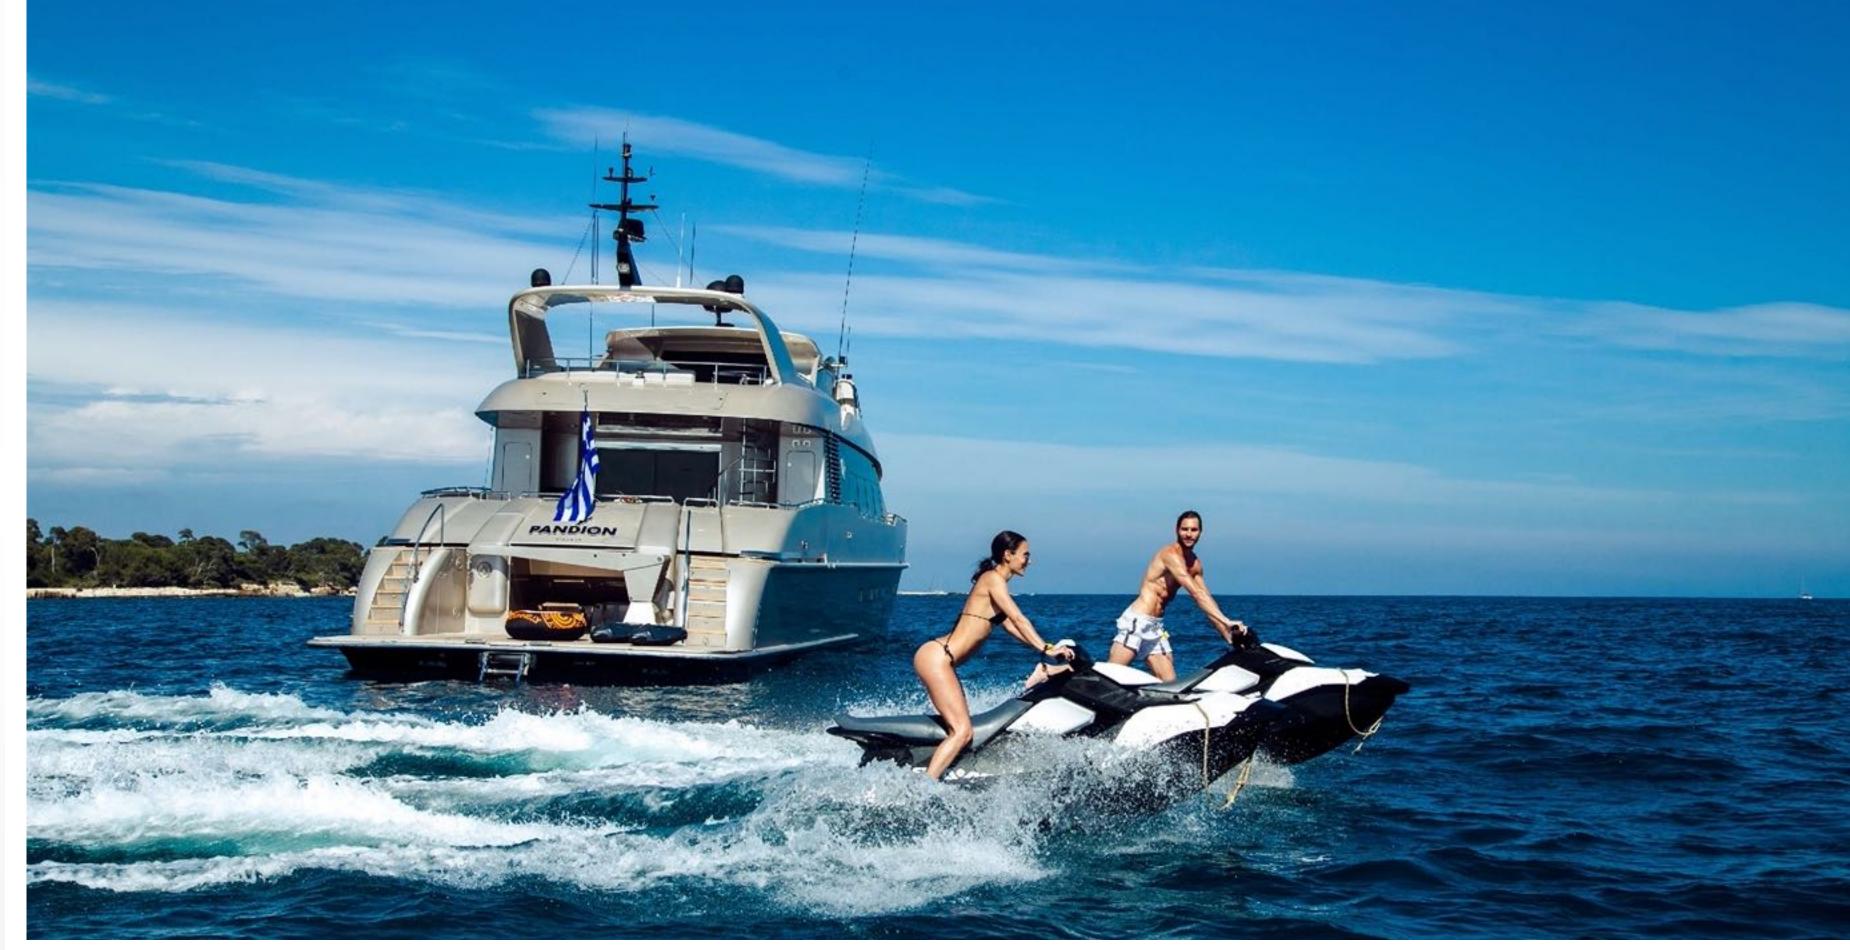

## TENDERS & WATER TOYS

- Tender Novurania 470 YAMAHA 70HP
- 2 Waverunners
- 2 Seabob
- Banana (3 persons)
- → 1 Tube
- → 2 Kayak
- 2 sets Waterskis (adult children)
- 1 Kneeboard