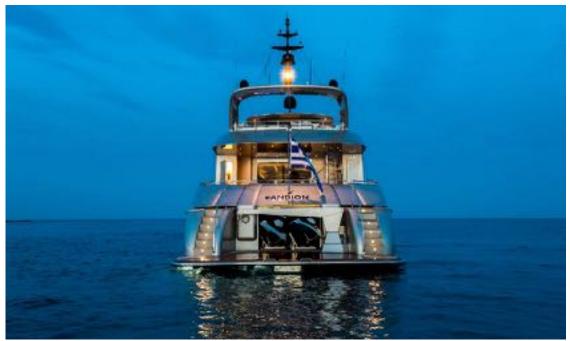

## SPECIFICATIONS

Accommodates 10 Guests in 4 Cabins

**Arrangements** 1 King, 2 Double, 4 Single

**Length** 121' 5" (37.00m)

**Beam** 23' 5" (7.15m)

**Draft** 11' 4" (3.45m)

**Year / Refit** 1995 / 2018

Builder Heesen

**Engines** 22 x MTU 12V396, 1 x MTU 16V396

Cruising Speed 28 knots

Max Speed 35 knots

**Fuel Consumption** 1,400 Litres/Hr @ 28 knots

SUN DECK

UPPER DECK MAIN DECK

LOWER DECK