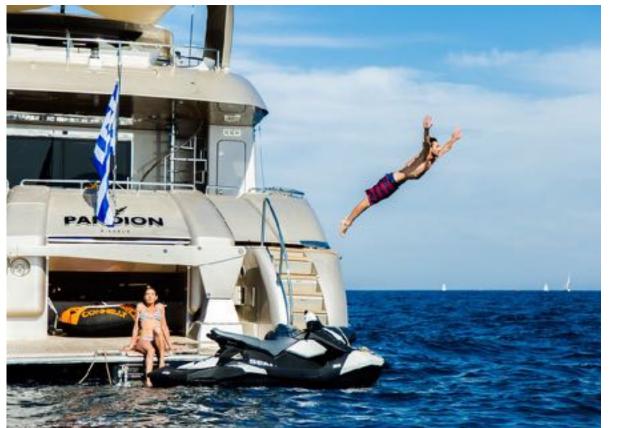

## TENDERS & WATER TOYS

- Tender Novurania 470 YAMAHA 70HP
- 2 Waverunners
- 2 Seabob
- Banana (3 persons)
- → 1 Tube
- → 2 Kayak
- 2 sets Waterskis (adult children)
- 1 Kneeboard