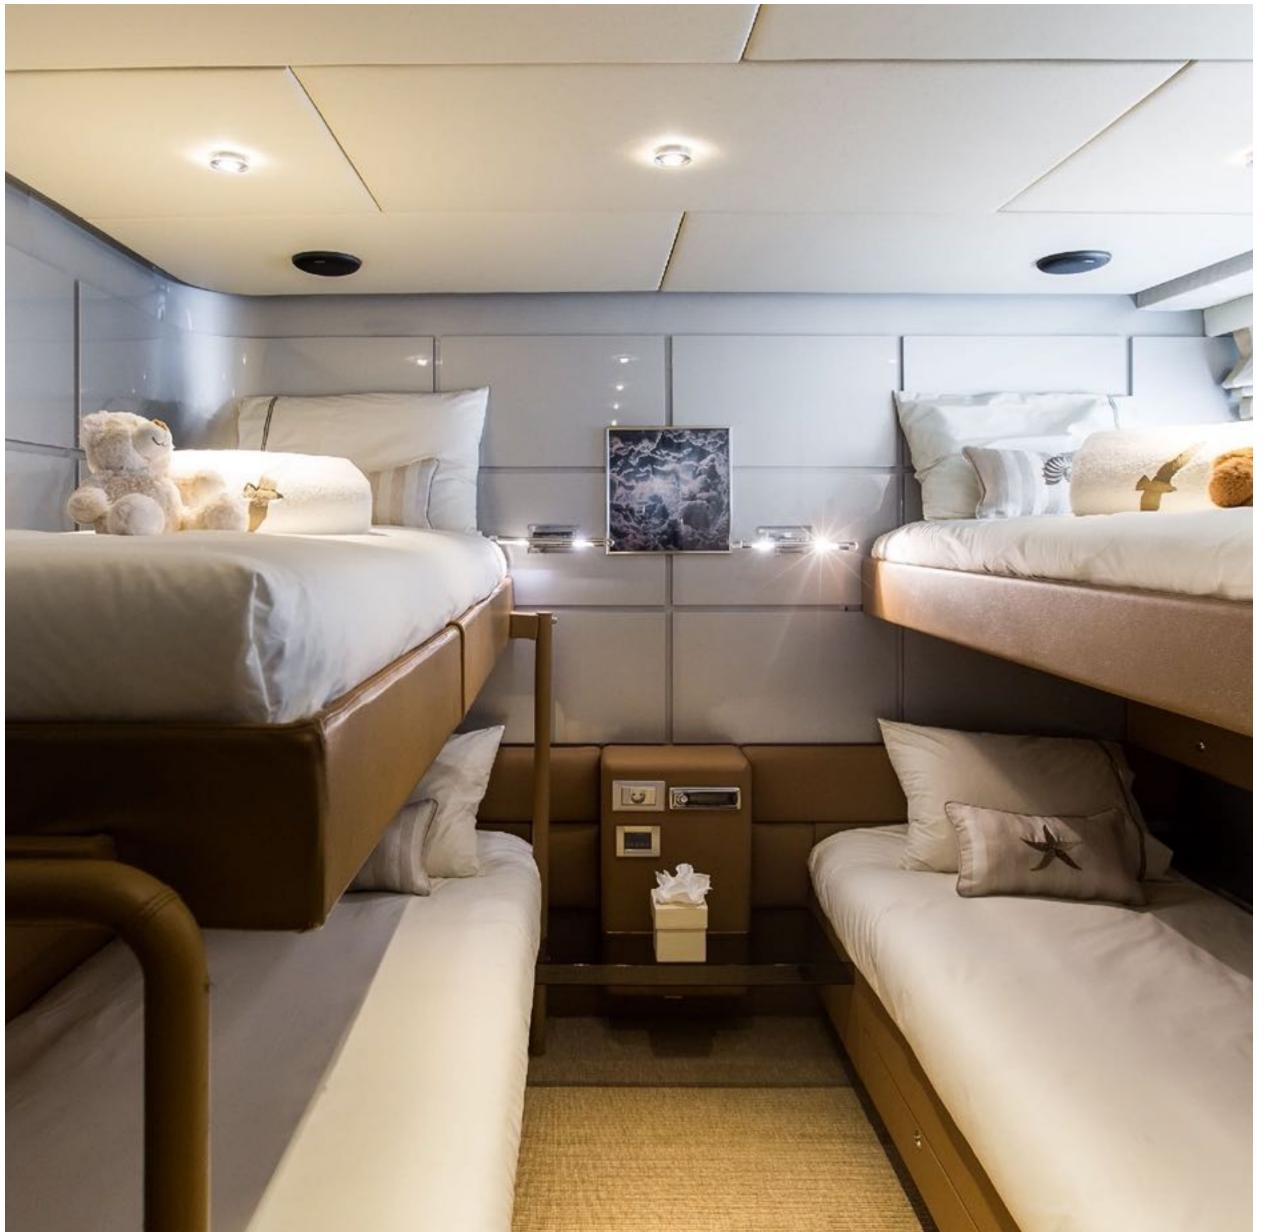

PANDION DINING AREA

PANDION MASTER CABIN

PANDION TRIPLE CABIN

PANDION UPPER SALON

PANDION AFT DECK

## SPECIFICATIONS

Accommodates 10 Guests in 4 Cabins

**Arrangements** 1 King, 2 Double, 4 Single

**Length** 121' 5" (37.00m)

**Beam** 23' 5" (7.15m)

**Draft** 11' 4" (3.45m)

**Year / Refit** 1995 / 2018

Builder Heesen