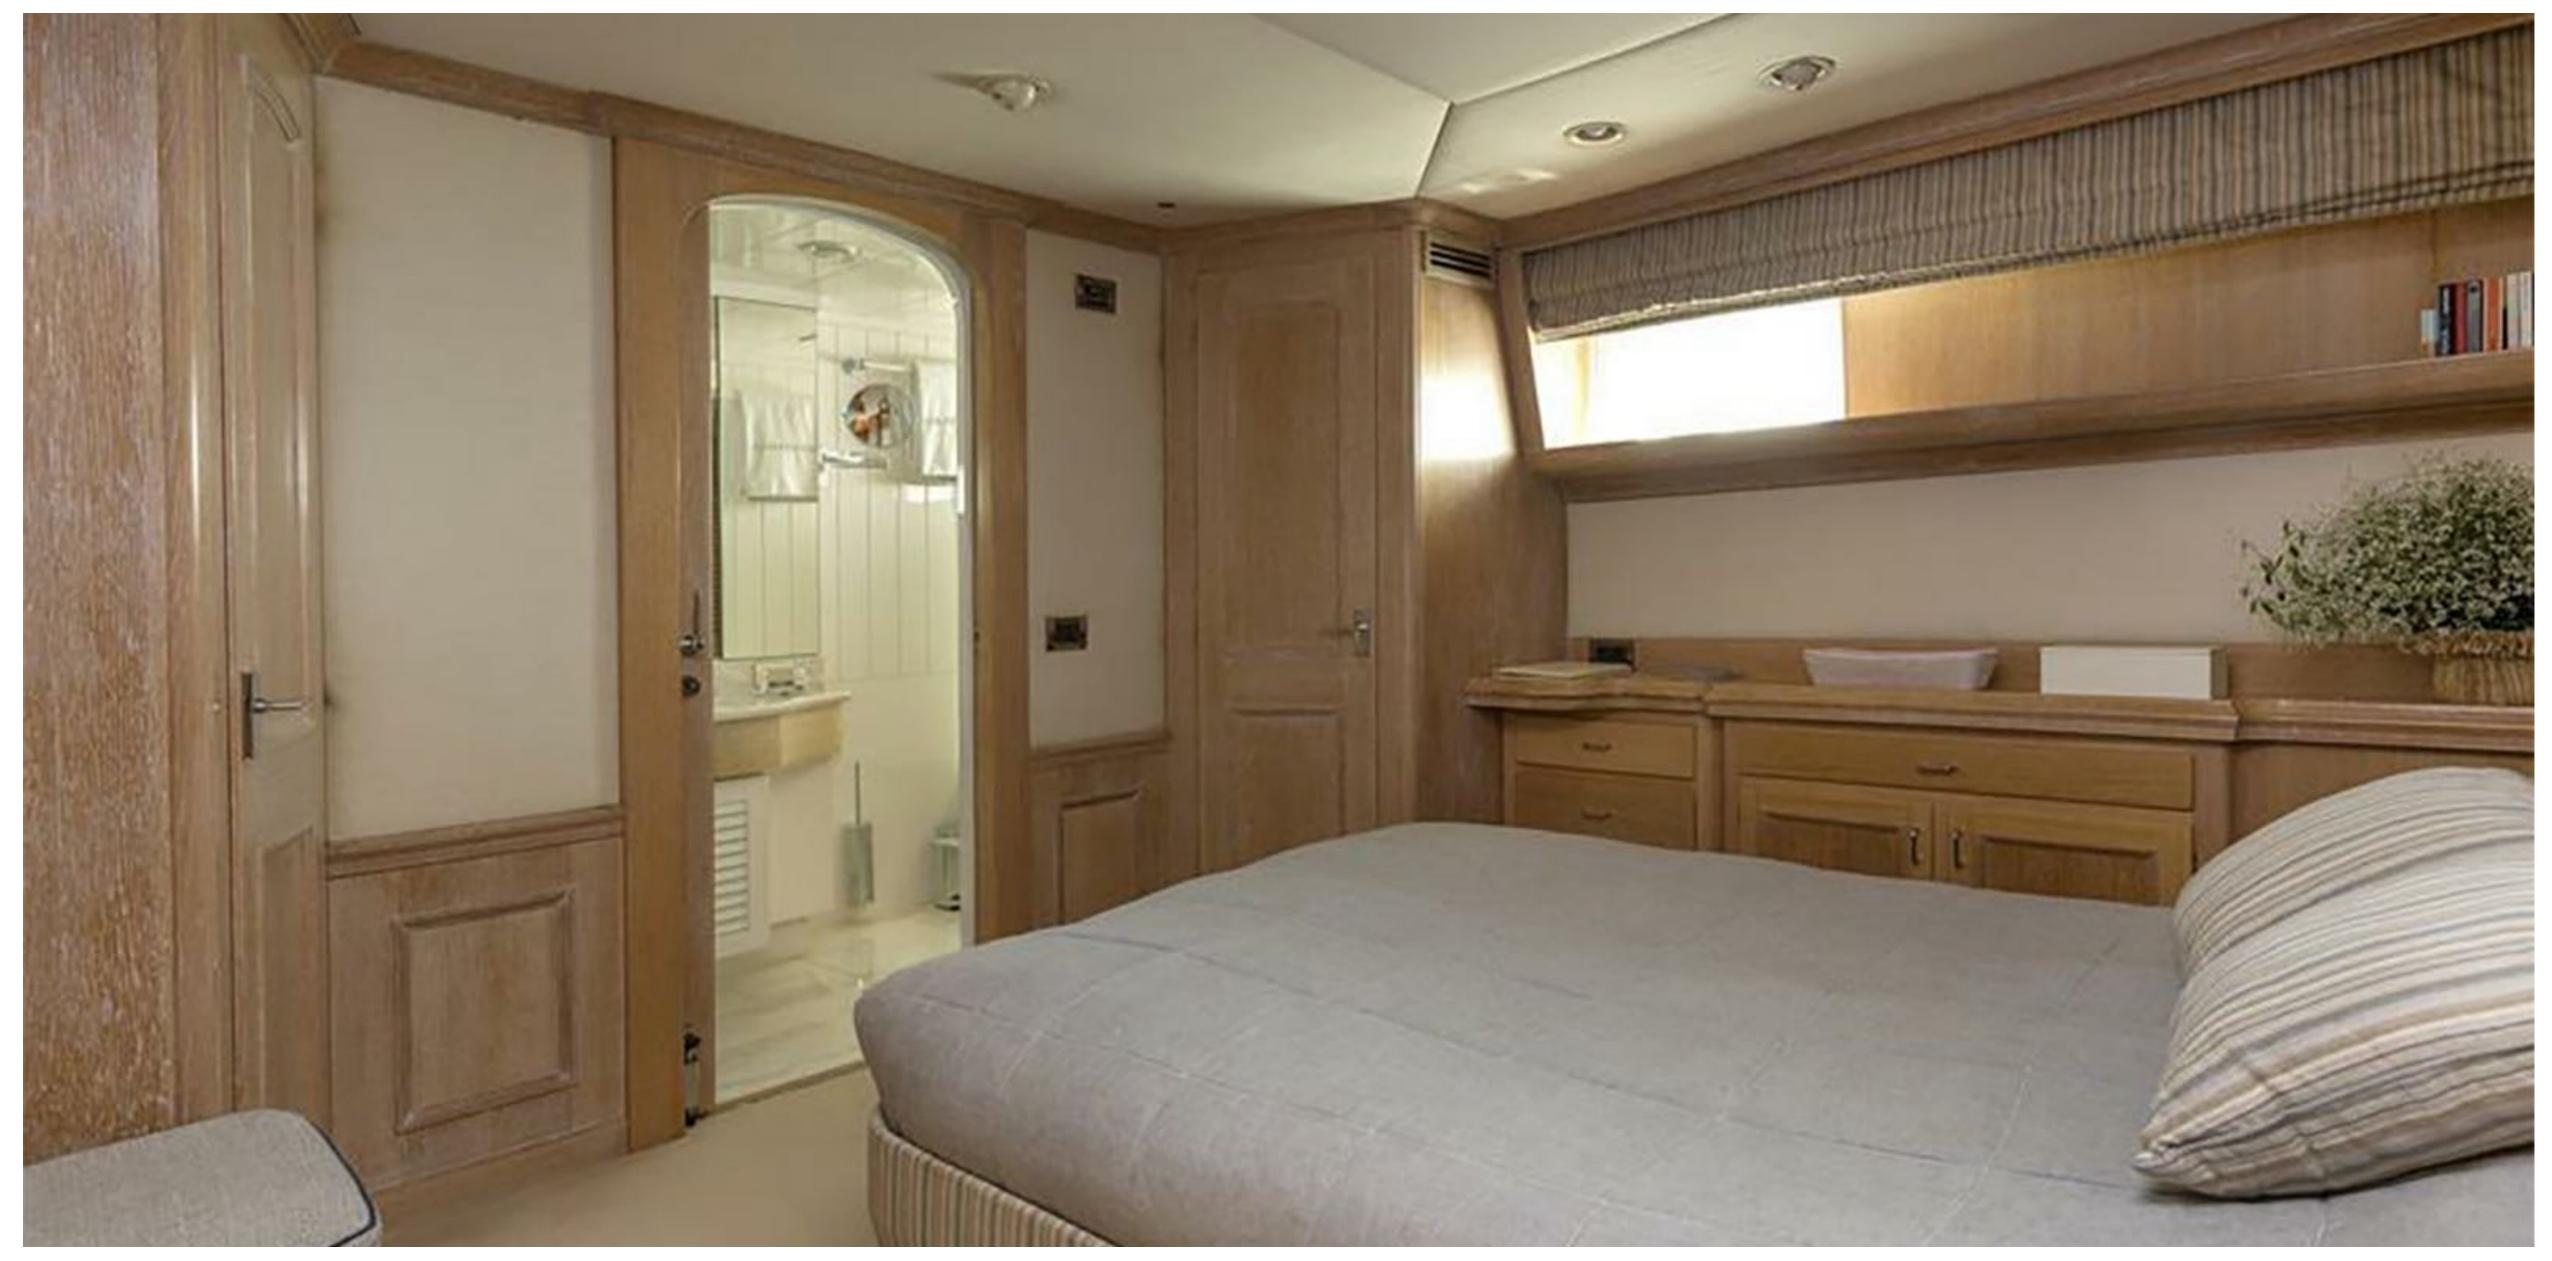

## SPECIFICATIONS

Accommodates 12 Guests in 5 Staterooms

**Arrangements** 3 Double, 2 Twin

**Length** 45.25 metres (148' 5")

**Beam** 8.40 metres (27' 7")

**Draft** 2.8 metres (9' 2")

**Year / Refit** 1990/2022