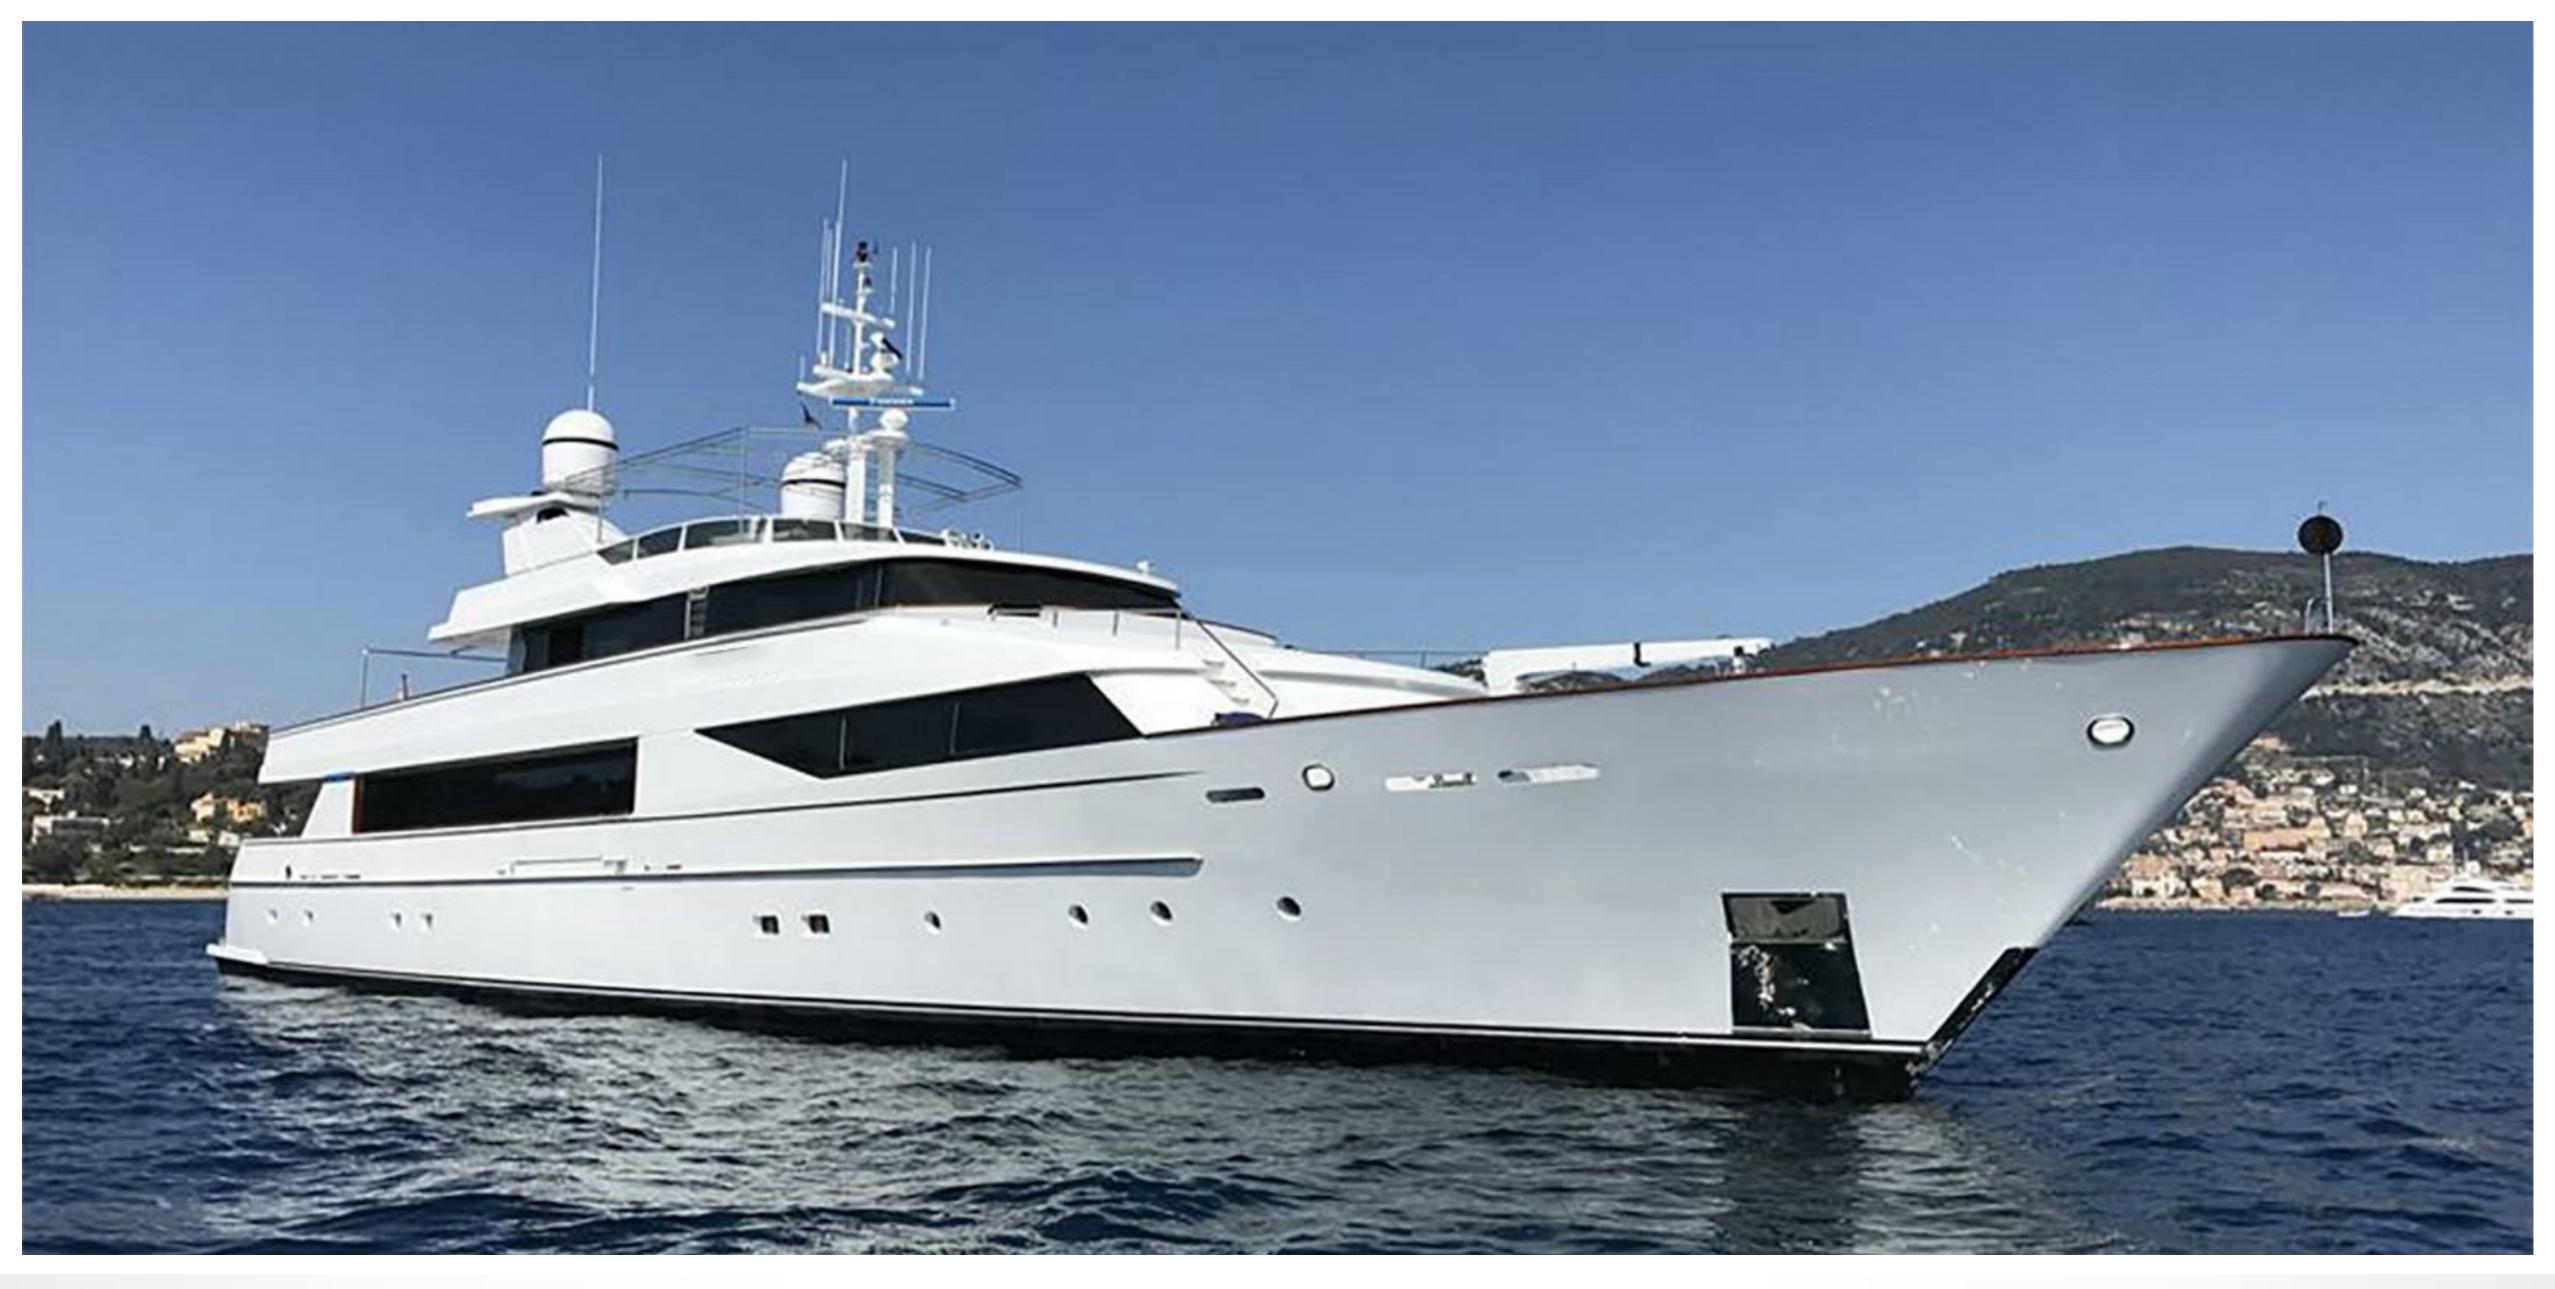

## SPECIFICATIONS

Accommodates 12 Guests in 5 Staterooms

**Arrangements** 3 Double, 2 Twin

**Length** 45.25 metres (148' 5")

**Beam** 8.40 metres (27' 7")

**Draft** 2.8 metres (9' 2")

**Year / Refit** 1990/2022

Builder Picchiotti

Engines Beaudouin 12 M26.3 2X1,400 BHP

Cruising Speed 14 knots

Maximum Speed 16 knots