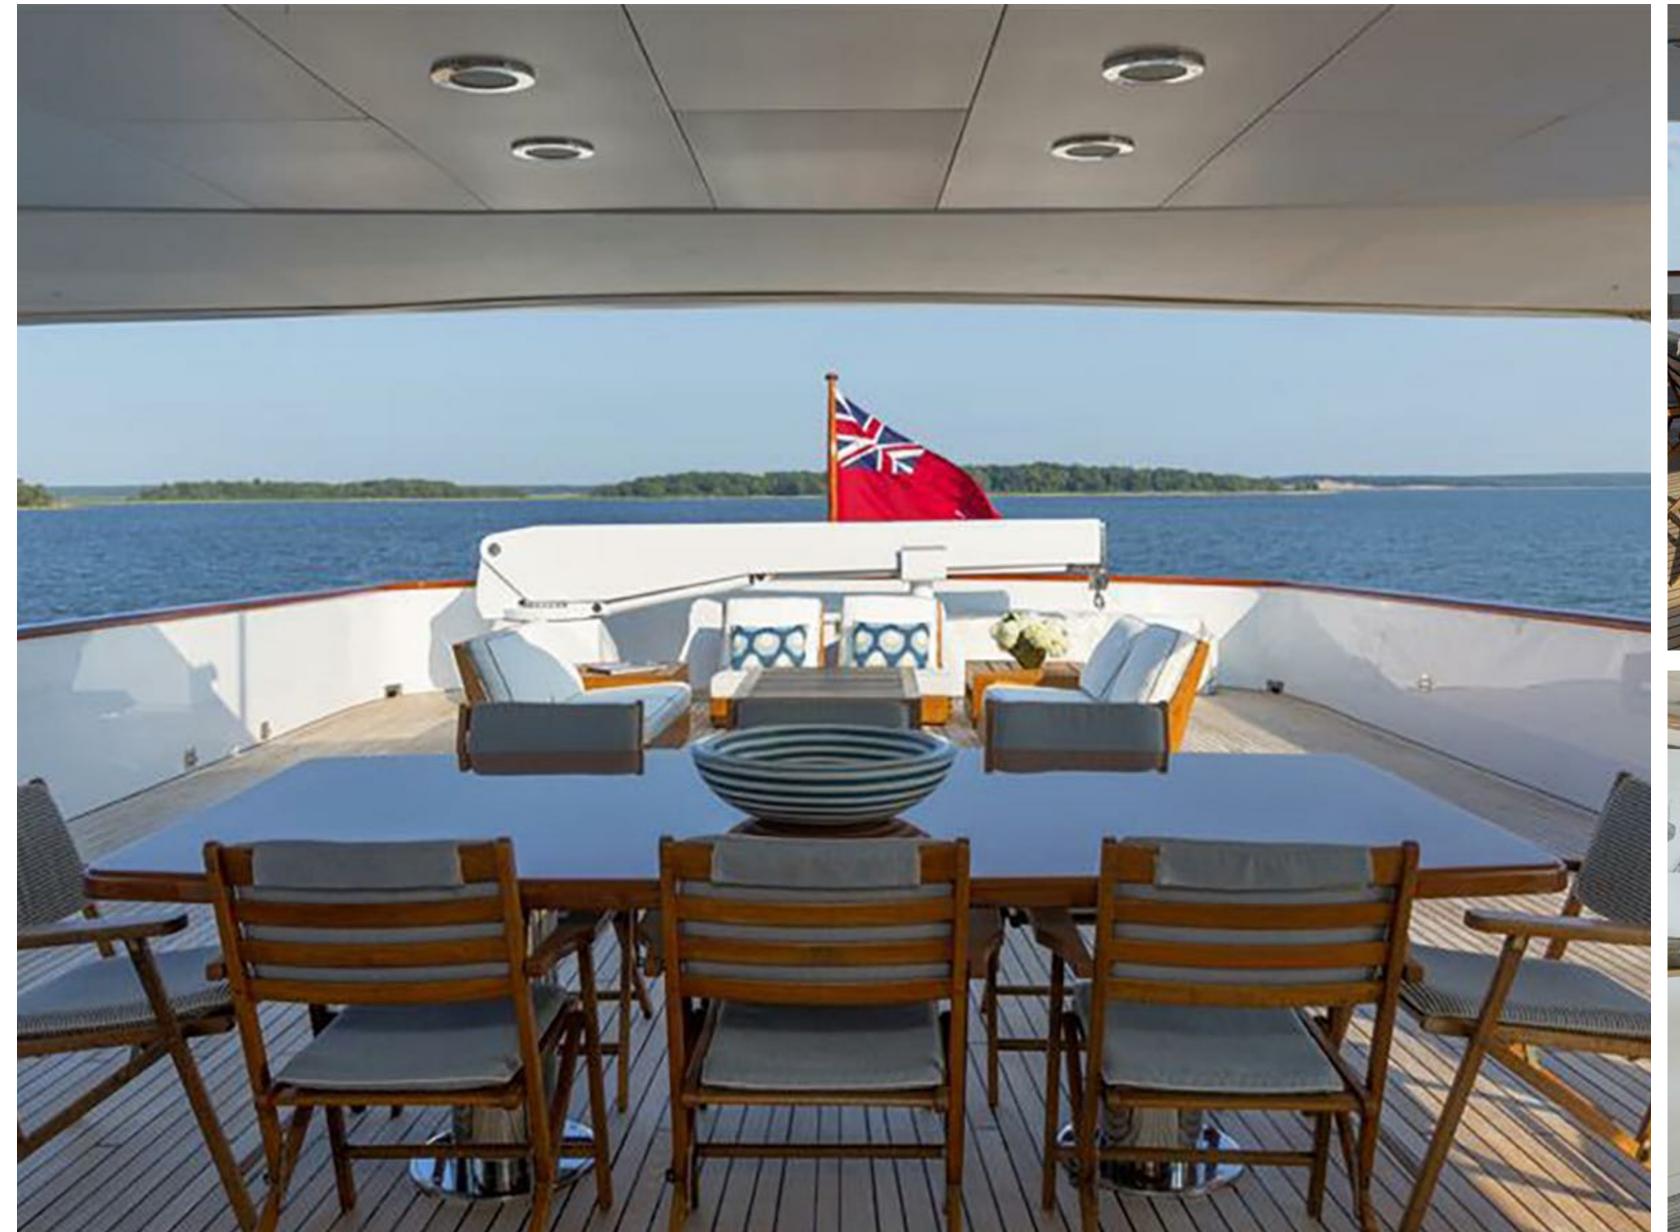

## SPECIFICATIONS

Accommodates 12 Guests in 5 Staterooms

**Arrangements** 3 Double, 2 Twin

**Length** 45.25 metres (148' 5")

**Beam** 8.40 metres (27' 7")

**Draft** 2.8 metres (9' 2")

**Year / Refit** 1990/2022