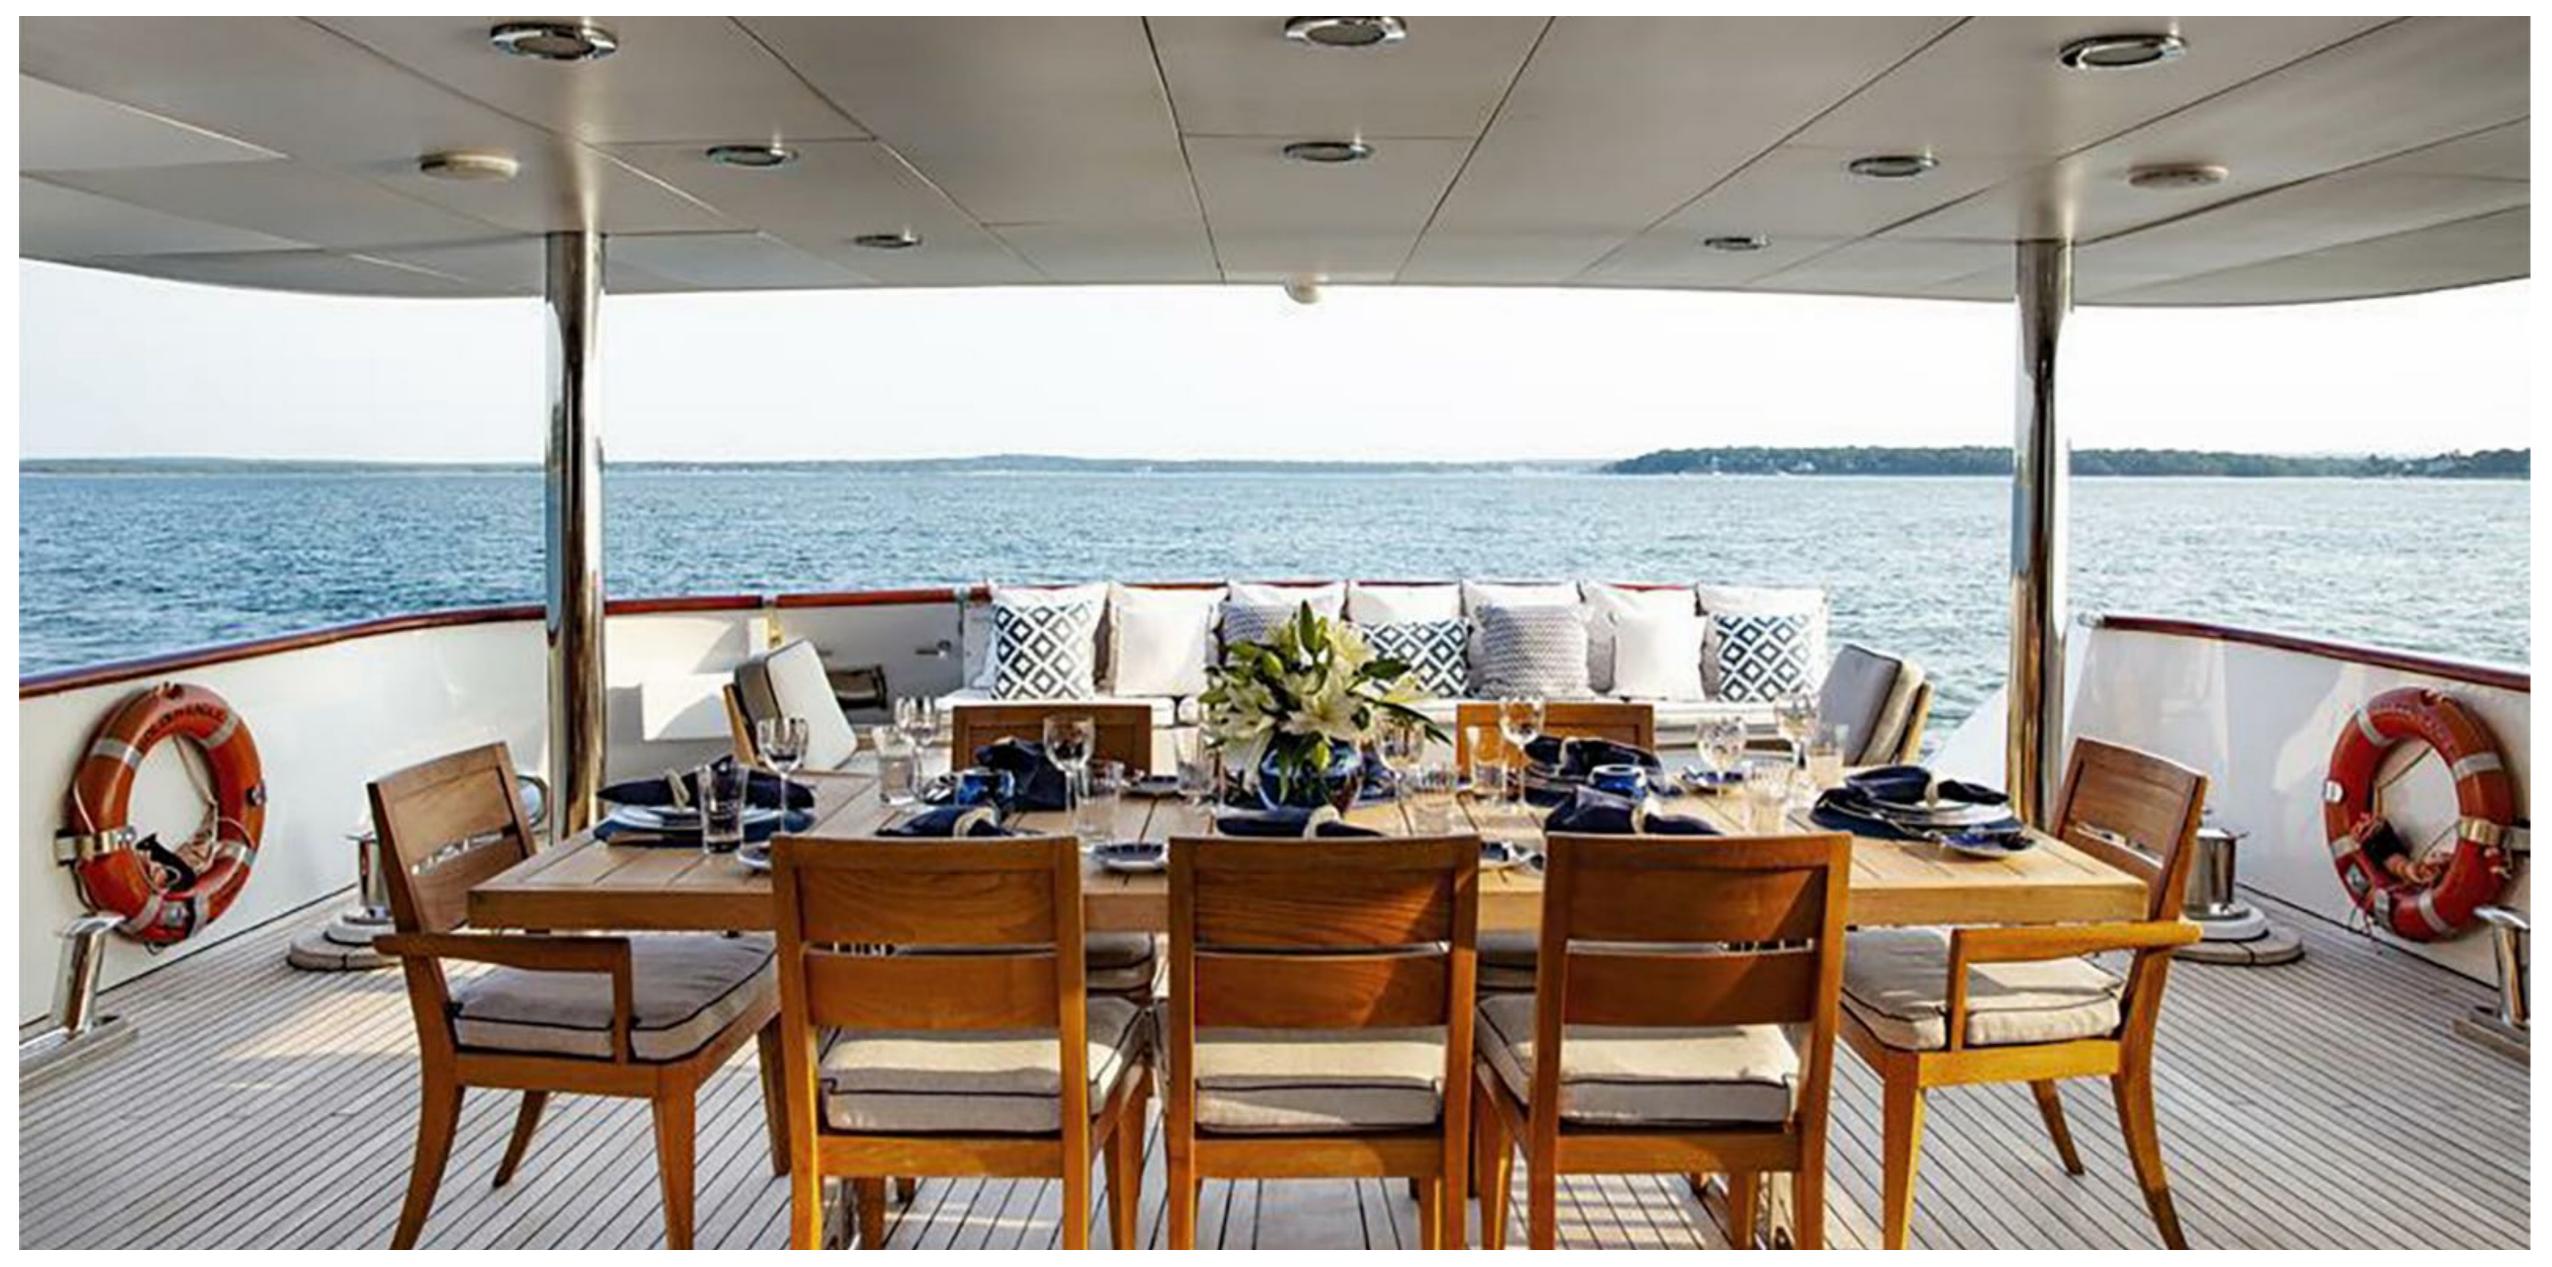

## SPECIFICATIONS

Accommodates 12 Guests in 5 Staterooms

**Arrangements** 3 Double, 2 Twin

**Length** 45.25 metres (148' 5")

**Beam** 8.40 metres (27' 7")

**Draft** 2.8 metres (9' 2")

**Year / Refit** 1990/2022