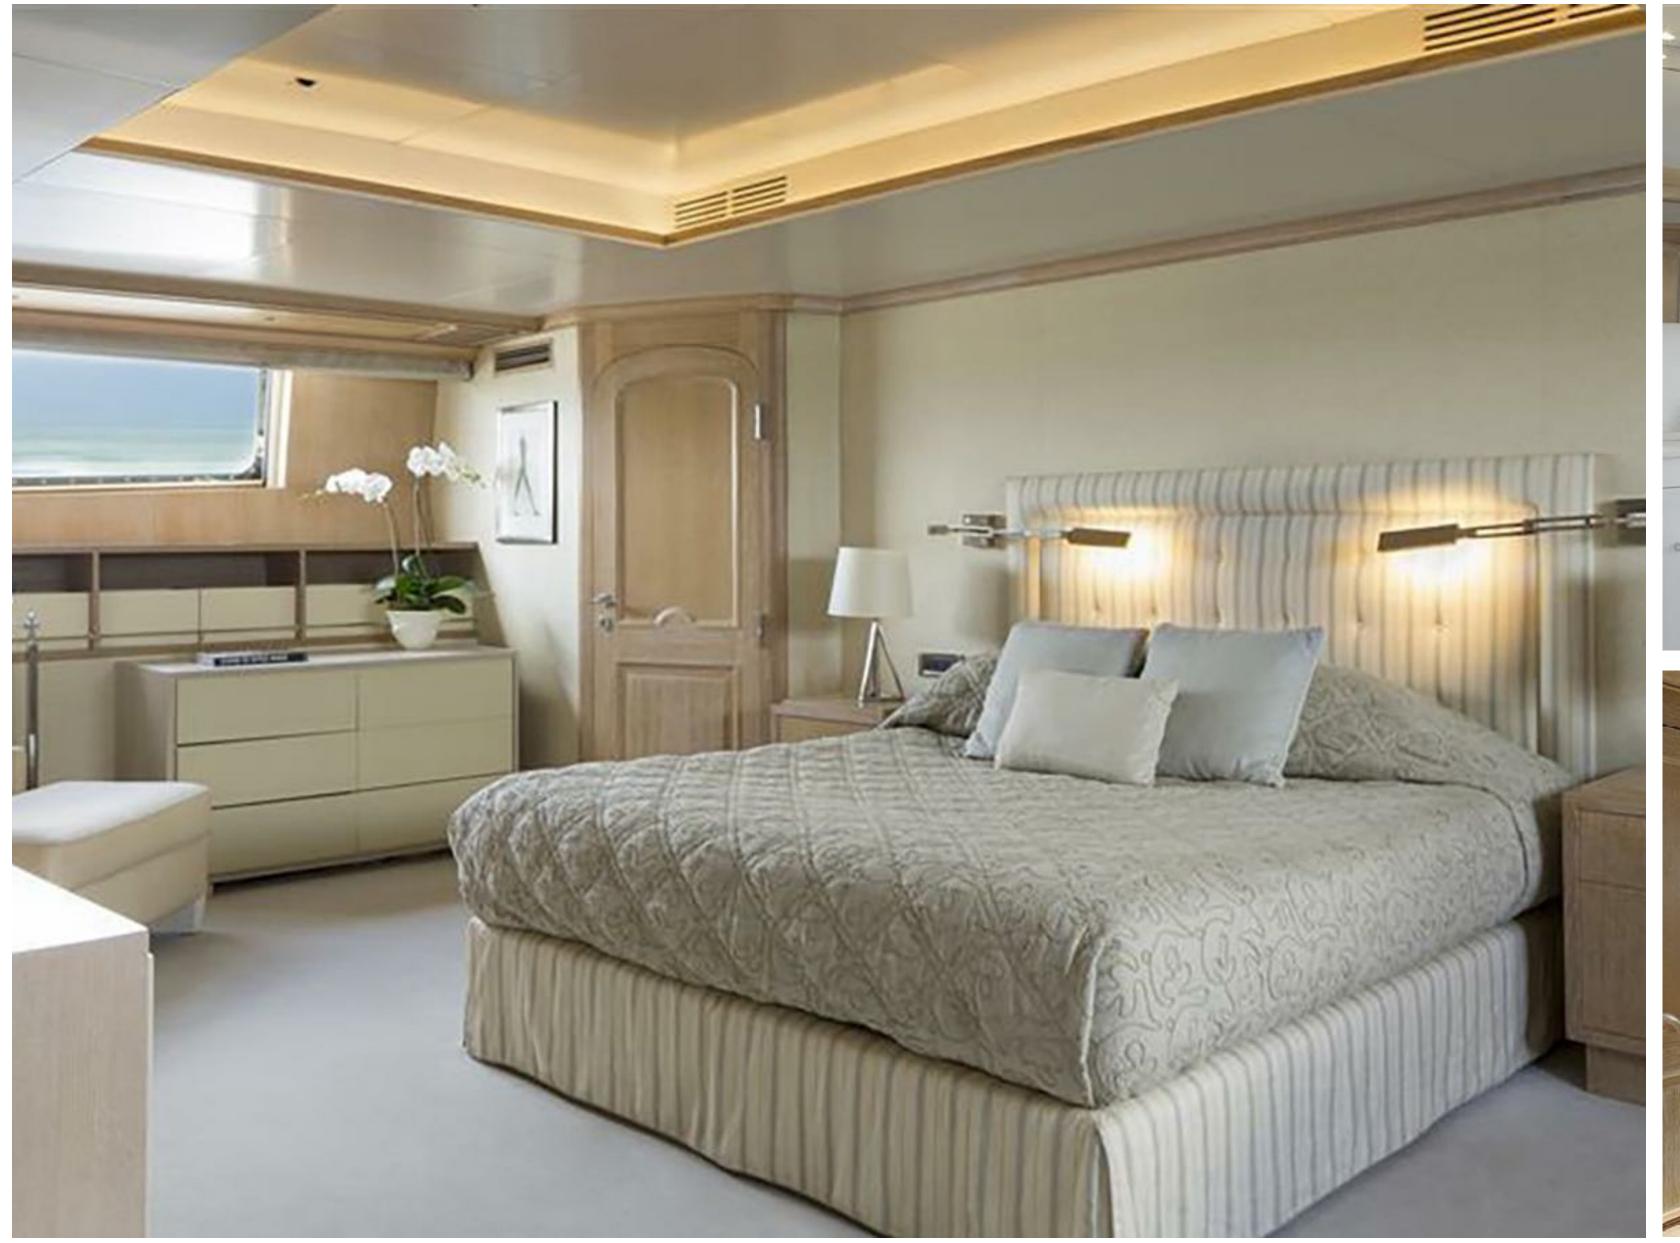

## SPECIFICATIONS

Accommodates 12 Guests in 5 Staterooms

**Arrangements** 3 Double, 2 Twin

**Length** 45.25 metres (148' 5")

**Beam** 8.40 metres (27' 7")

**Draft** 2.8 metres (9' 2")

**Year / Refit** 1990/2022