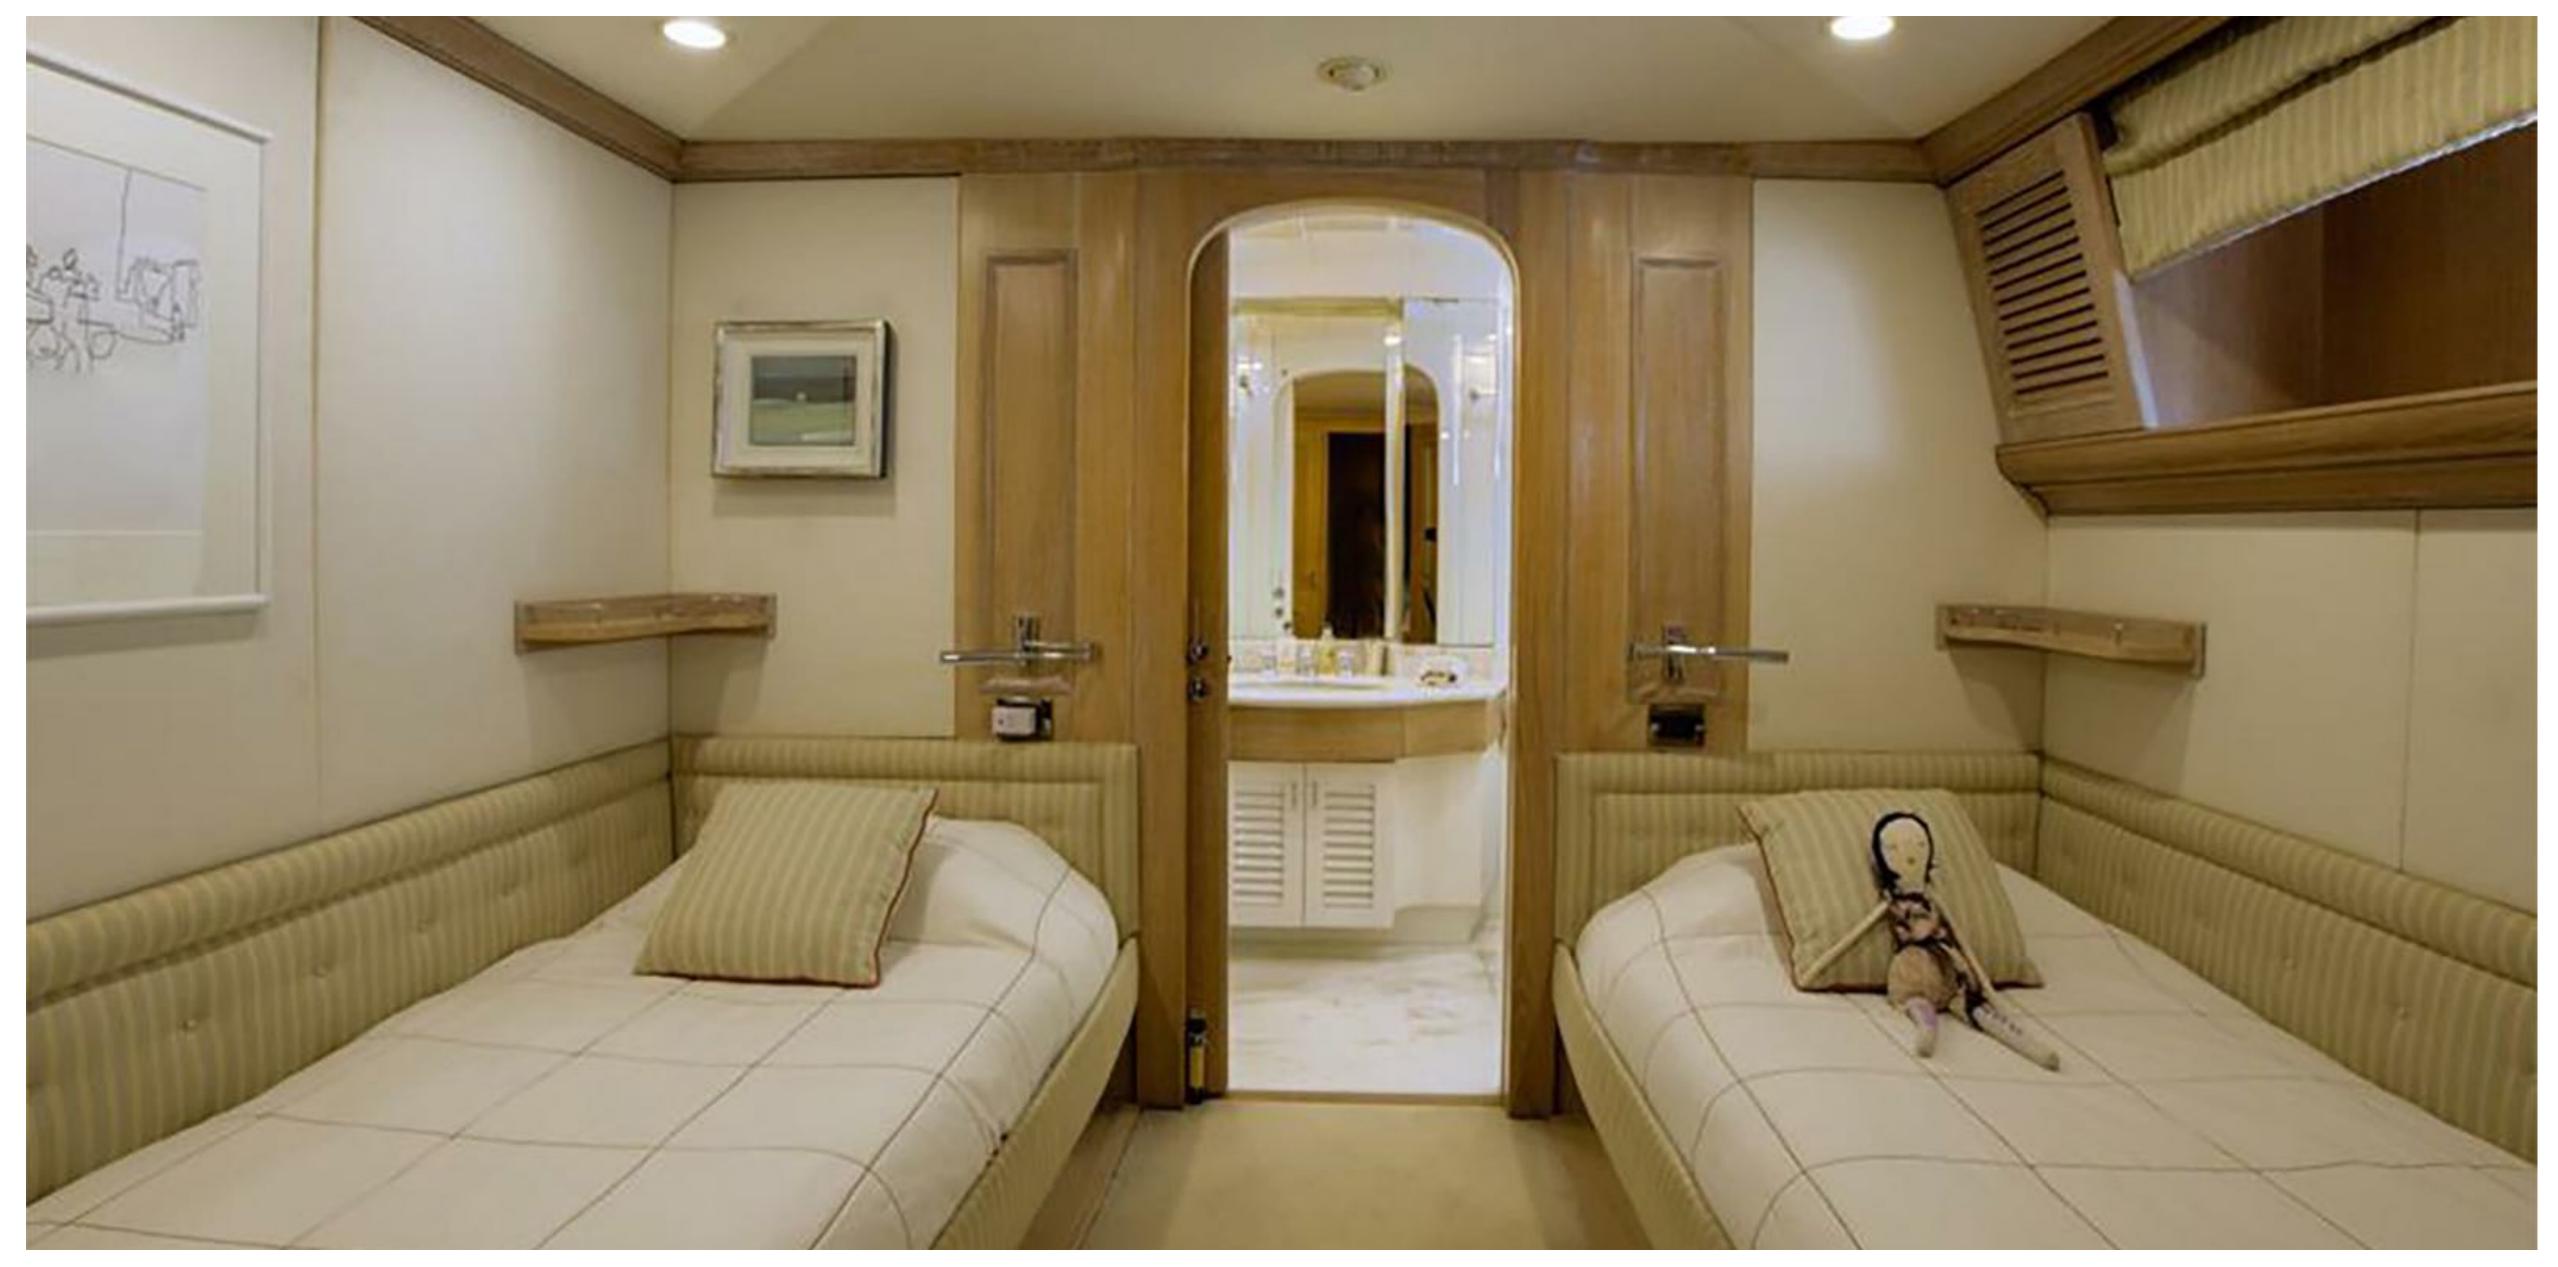

## SPECIFICATIONS

Accommodates 12 Guests in 5 Staterooms

**Arrangements** 3 Double, 2 Twin

**Length** 45.25 metres (148' 5")

**Beam** 8.40 metres (27' 7")

**Draft** 2.8 metres (9' 2")

**Year / Refit** 1990/2022