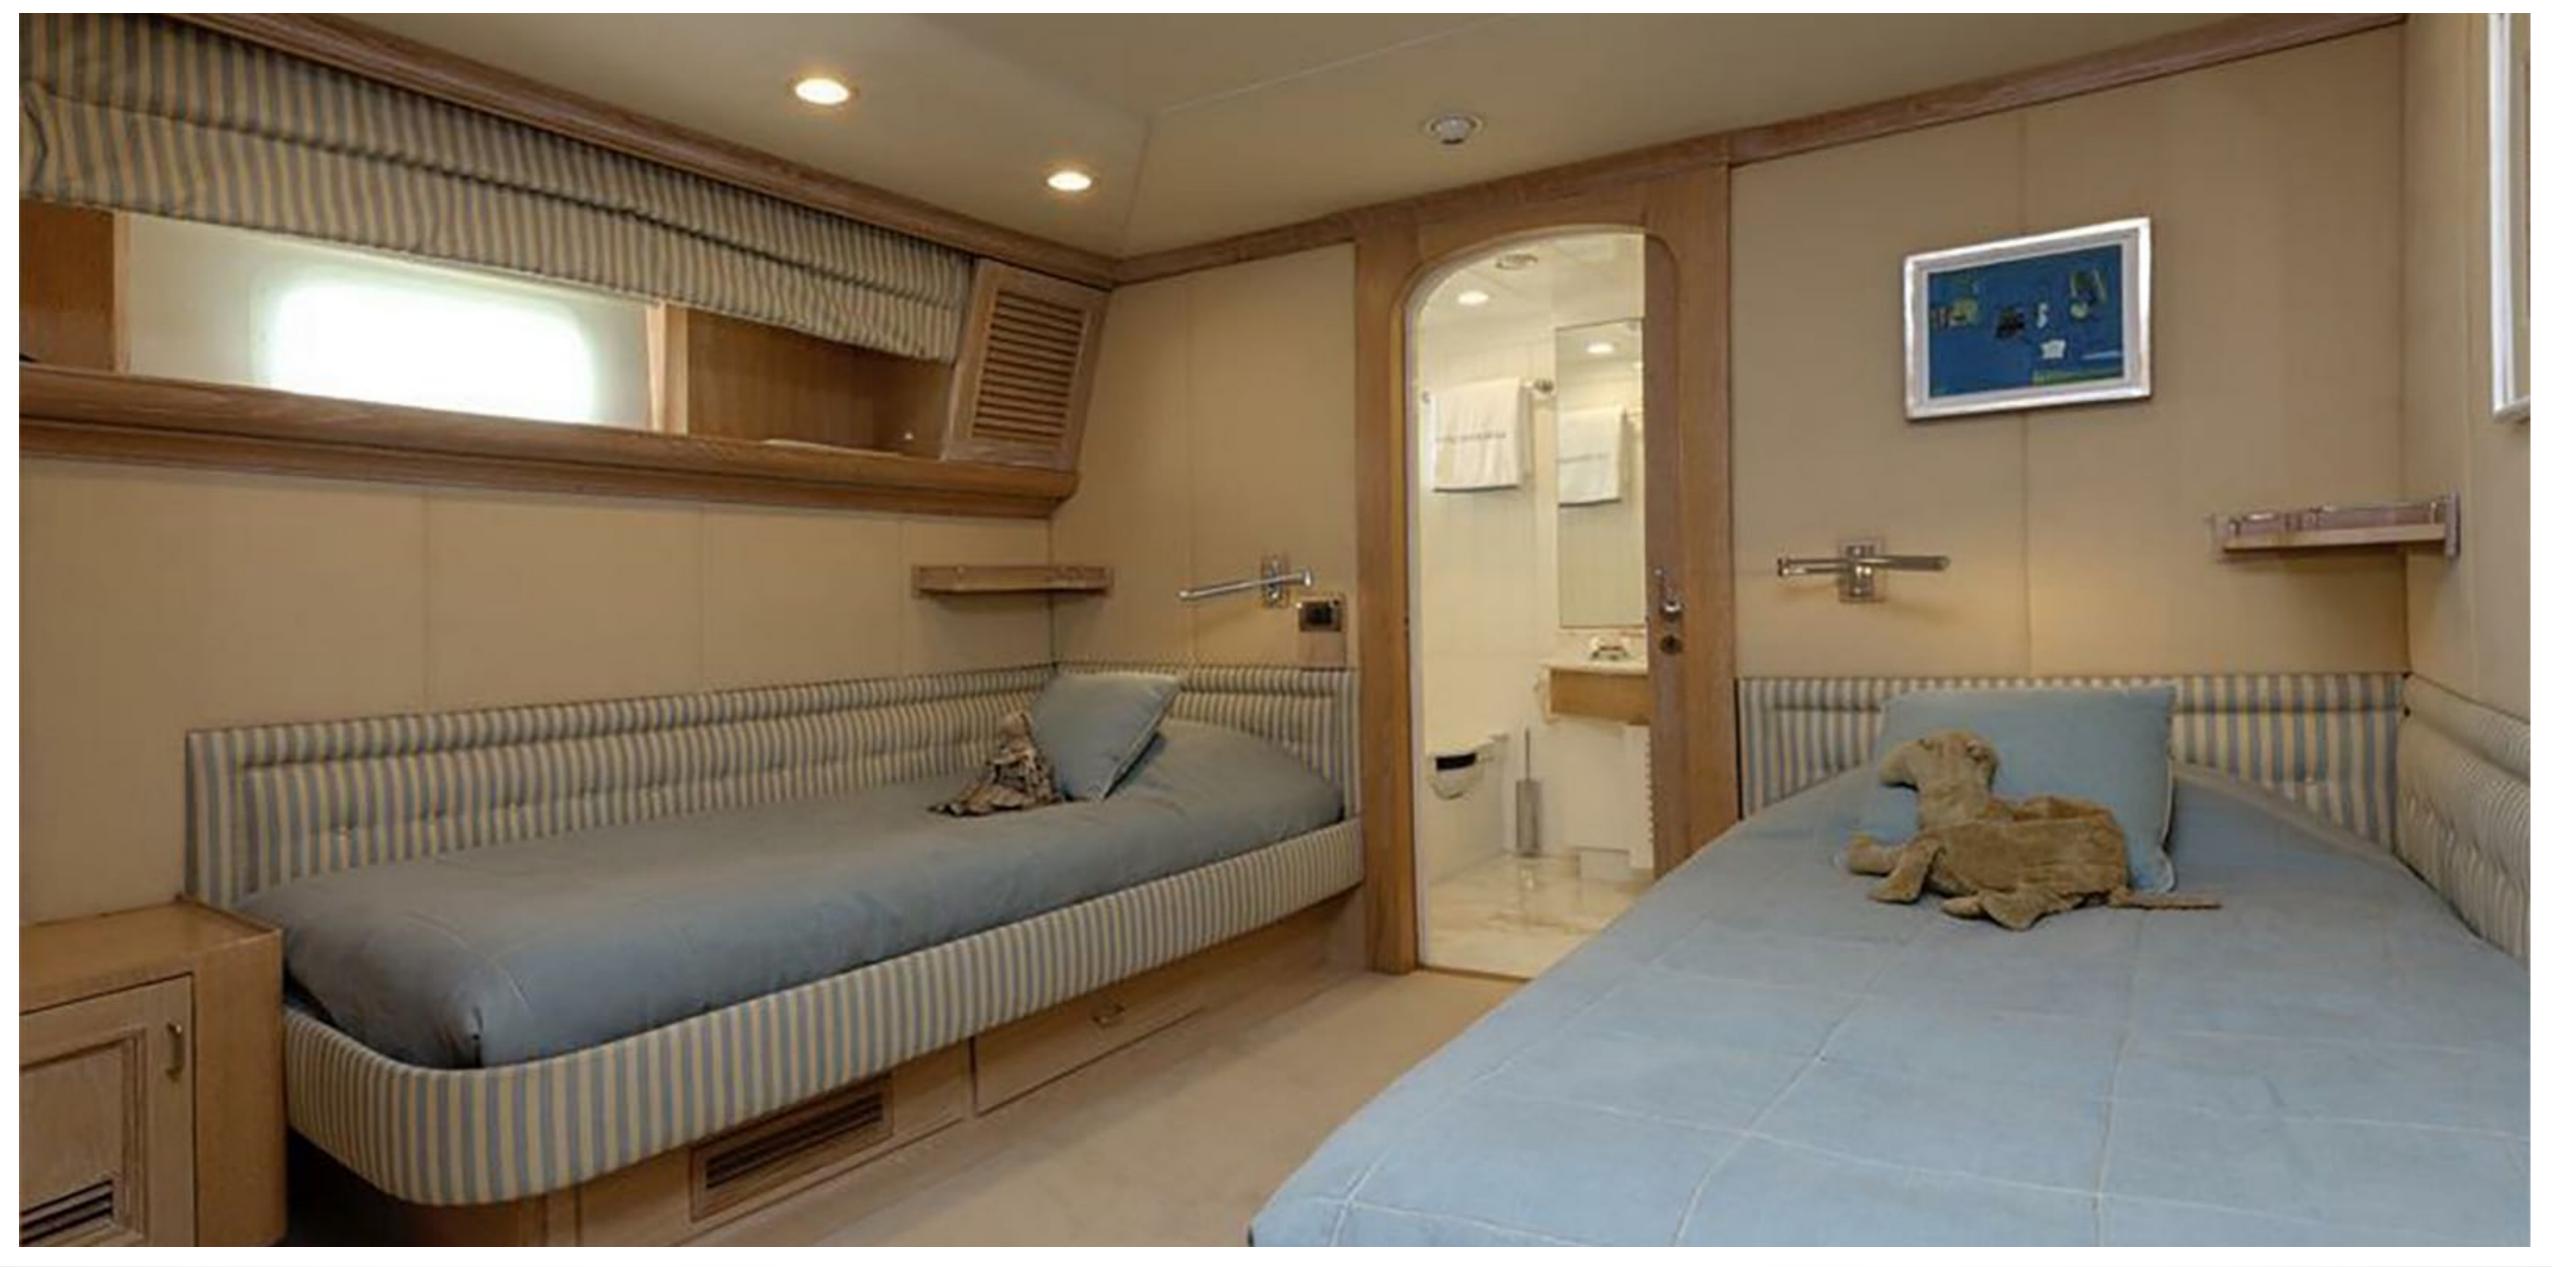

## SPECIFICATIONS

Accommodates 12 Guests in 5 Staterooms

**Arrangements** 3 Double, 2 Twin

**Length** 45.25 metres (148' 5")

**Beam** 8.40 metres (27' 7")

**Draft** 2.8 metres (9' 2")

**Year / Refit** 1990/2022