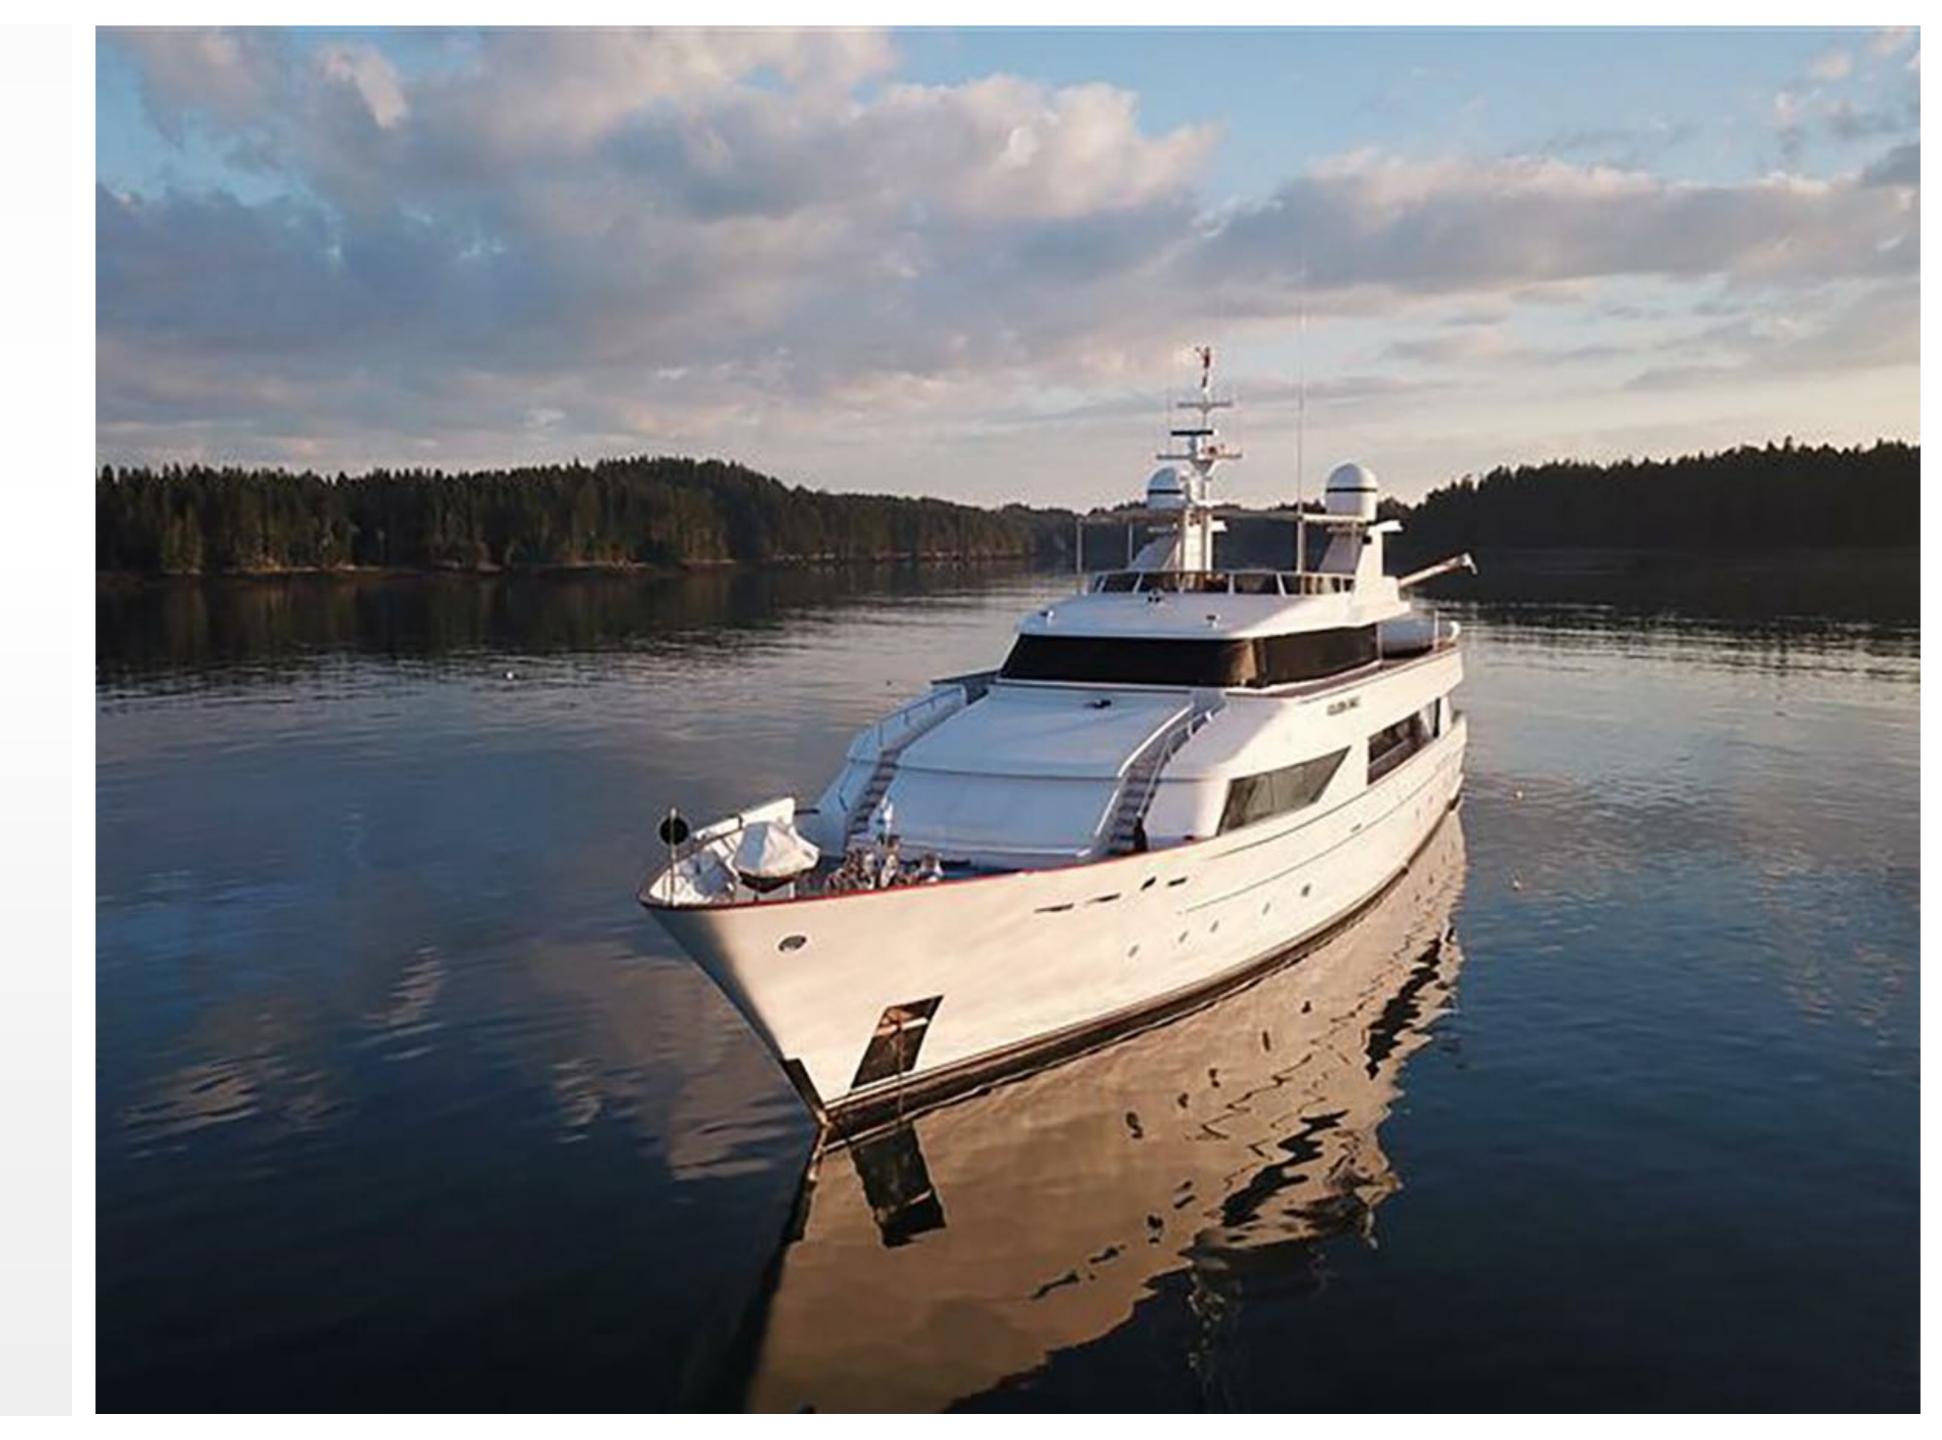

## SPECIFICATIONS

Accommodates 12 Guests in 5 Staterooms

**Arrangements** 3 Double, 2 Twin

**Length** 45.25 metres (148' 5")

**Beam** 8.40 metres (27' 7")

**Draft** 2.8 metres (9' 2")

**Year / Refit** 1990/2022

Builder Picchiotti

Engines Beaudouin 12 M26.3 2X1,400 BHP

Cruising Speed 14 knots

Maximum Speed 16 knots