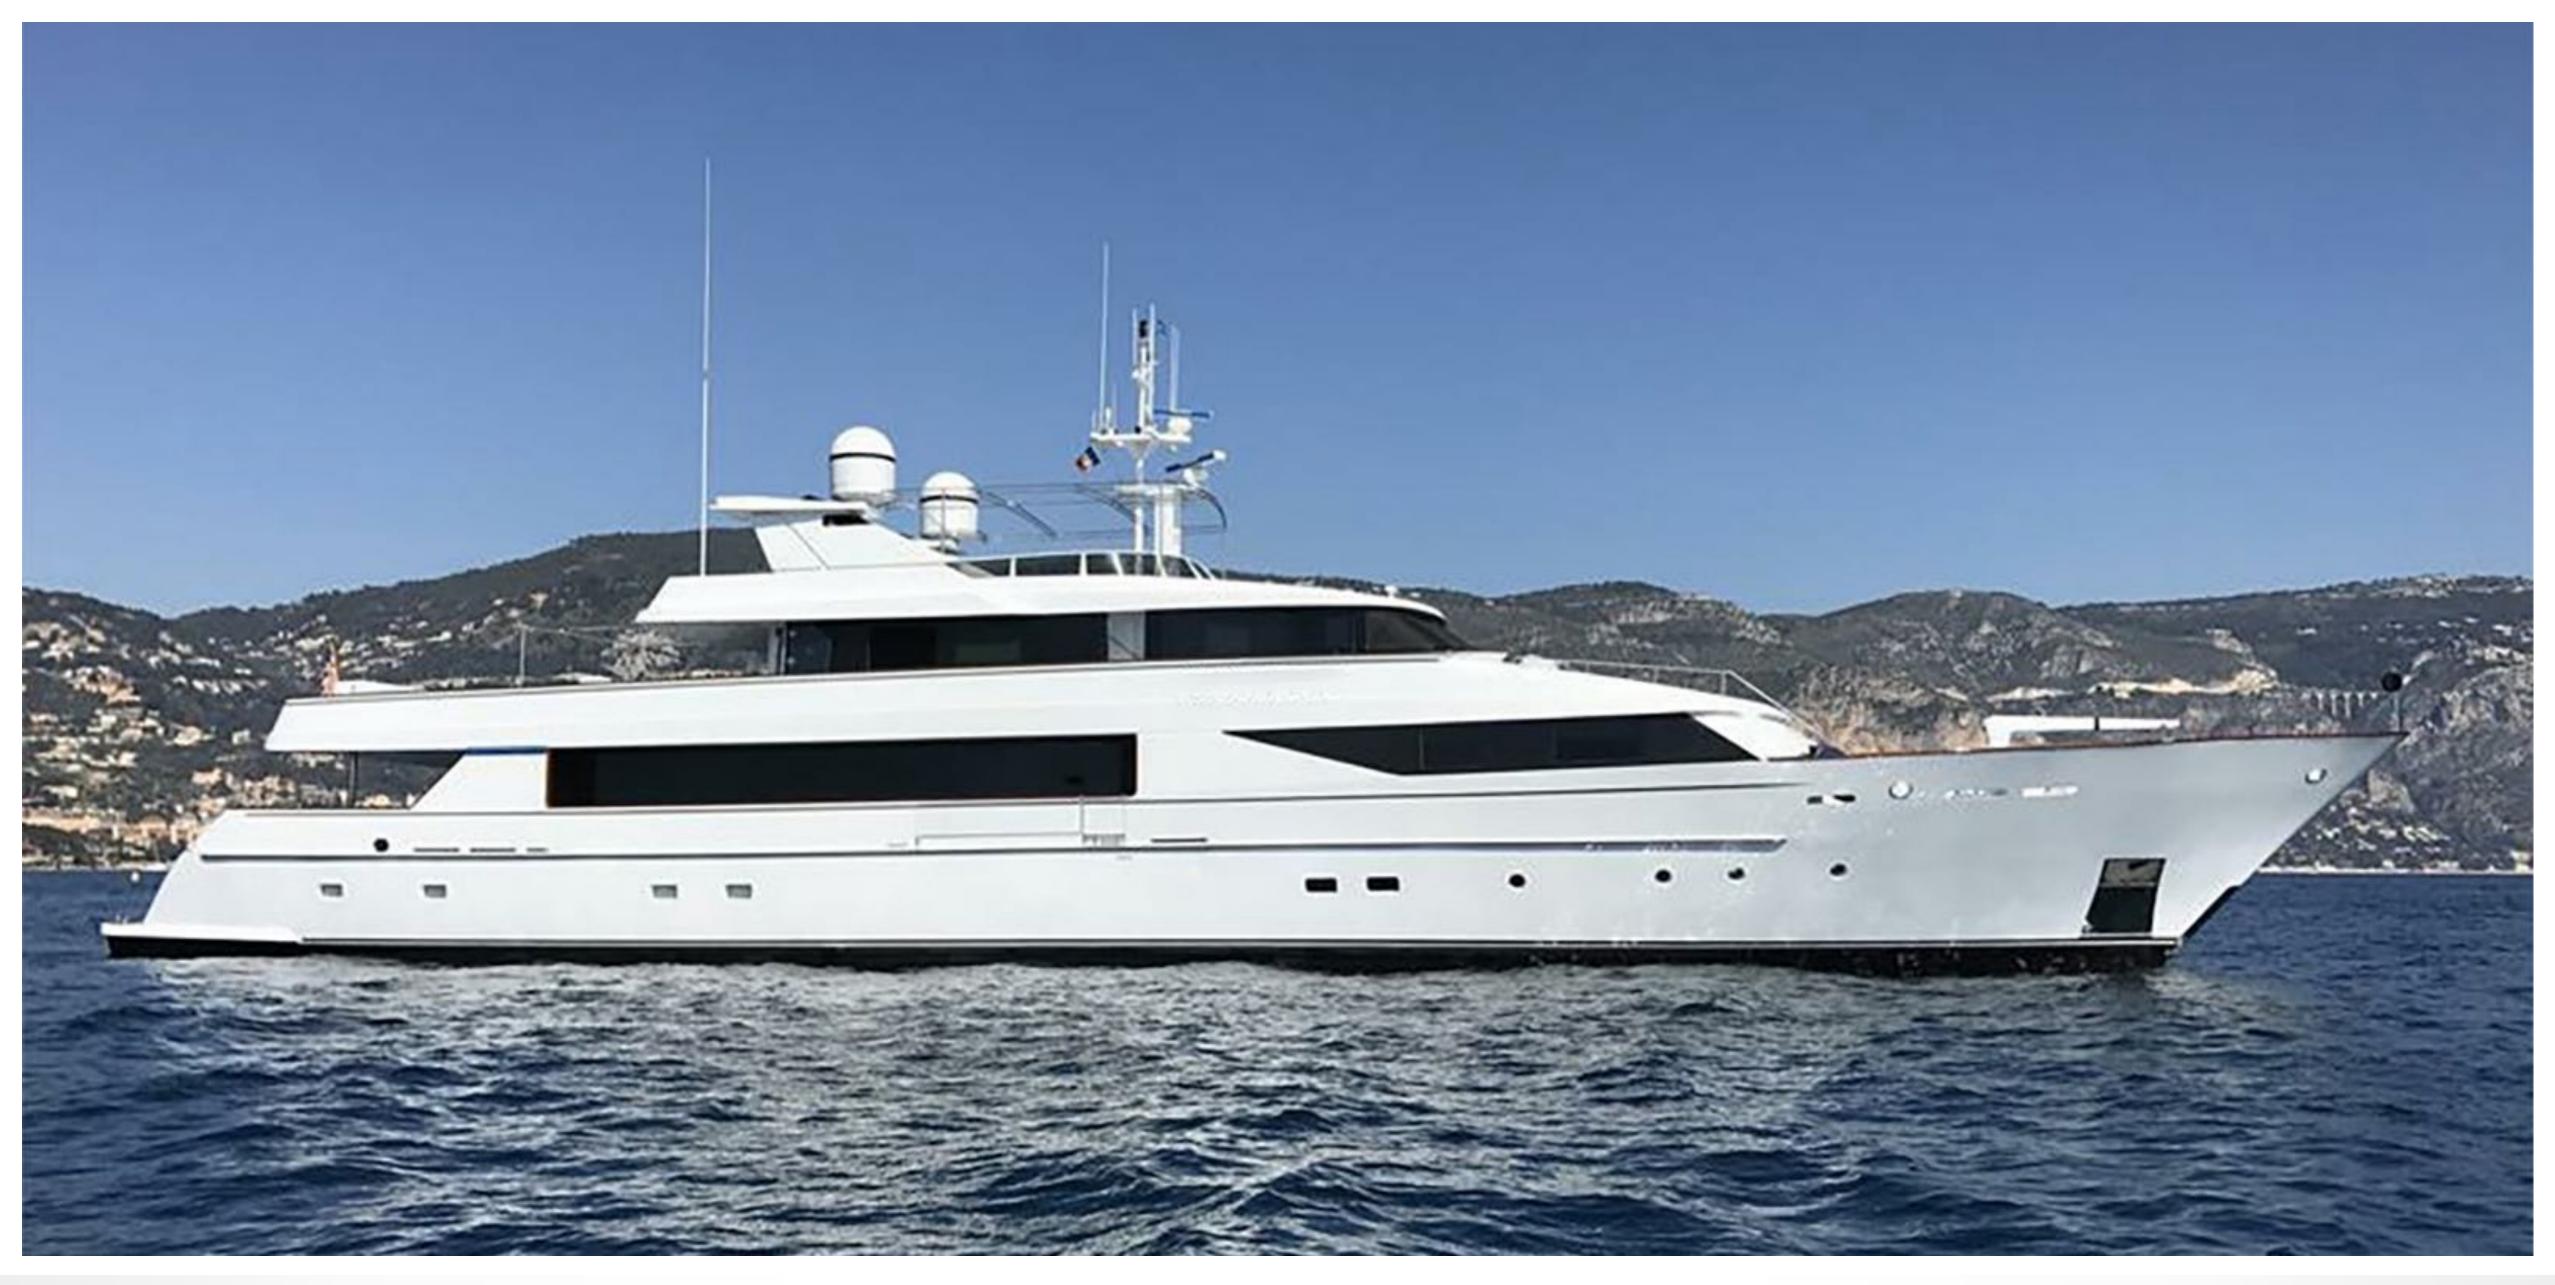

## SPECIFICATIONS

Accommodates 12 Guests in 5 Staterooms

**Arrangements** 3 Double, 2 Twin

**Length** 45.25 metres (148' 5")

**Beam** 8.40 metres (27' 7")

**Draft** 2.8 metres (9' 2")

**Year / Refit** 1990/2022

Builder Picchiotti

Engines Beaudouin 12 M26.3 2X1,400 BHP

Cruising Speed 14 knots

Maximum Speed 16 knots