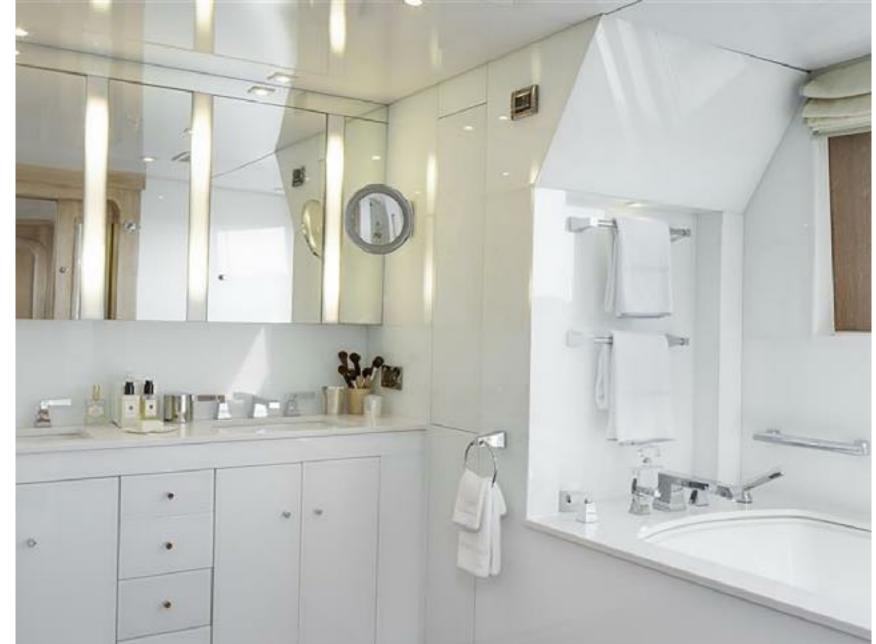

## SPECIFICATIONS

Accommodates 12 Guests in 5 Staterooms

**Arrangements** 3 Double, 2 Twin

**Length** 45.25 metres (148' 5")

**Beam** 8.40 metres (27' 7")

**Draft** 2.8 metres (9' 2")

**Year / Refit** 1990/2022