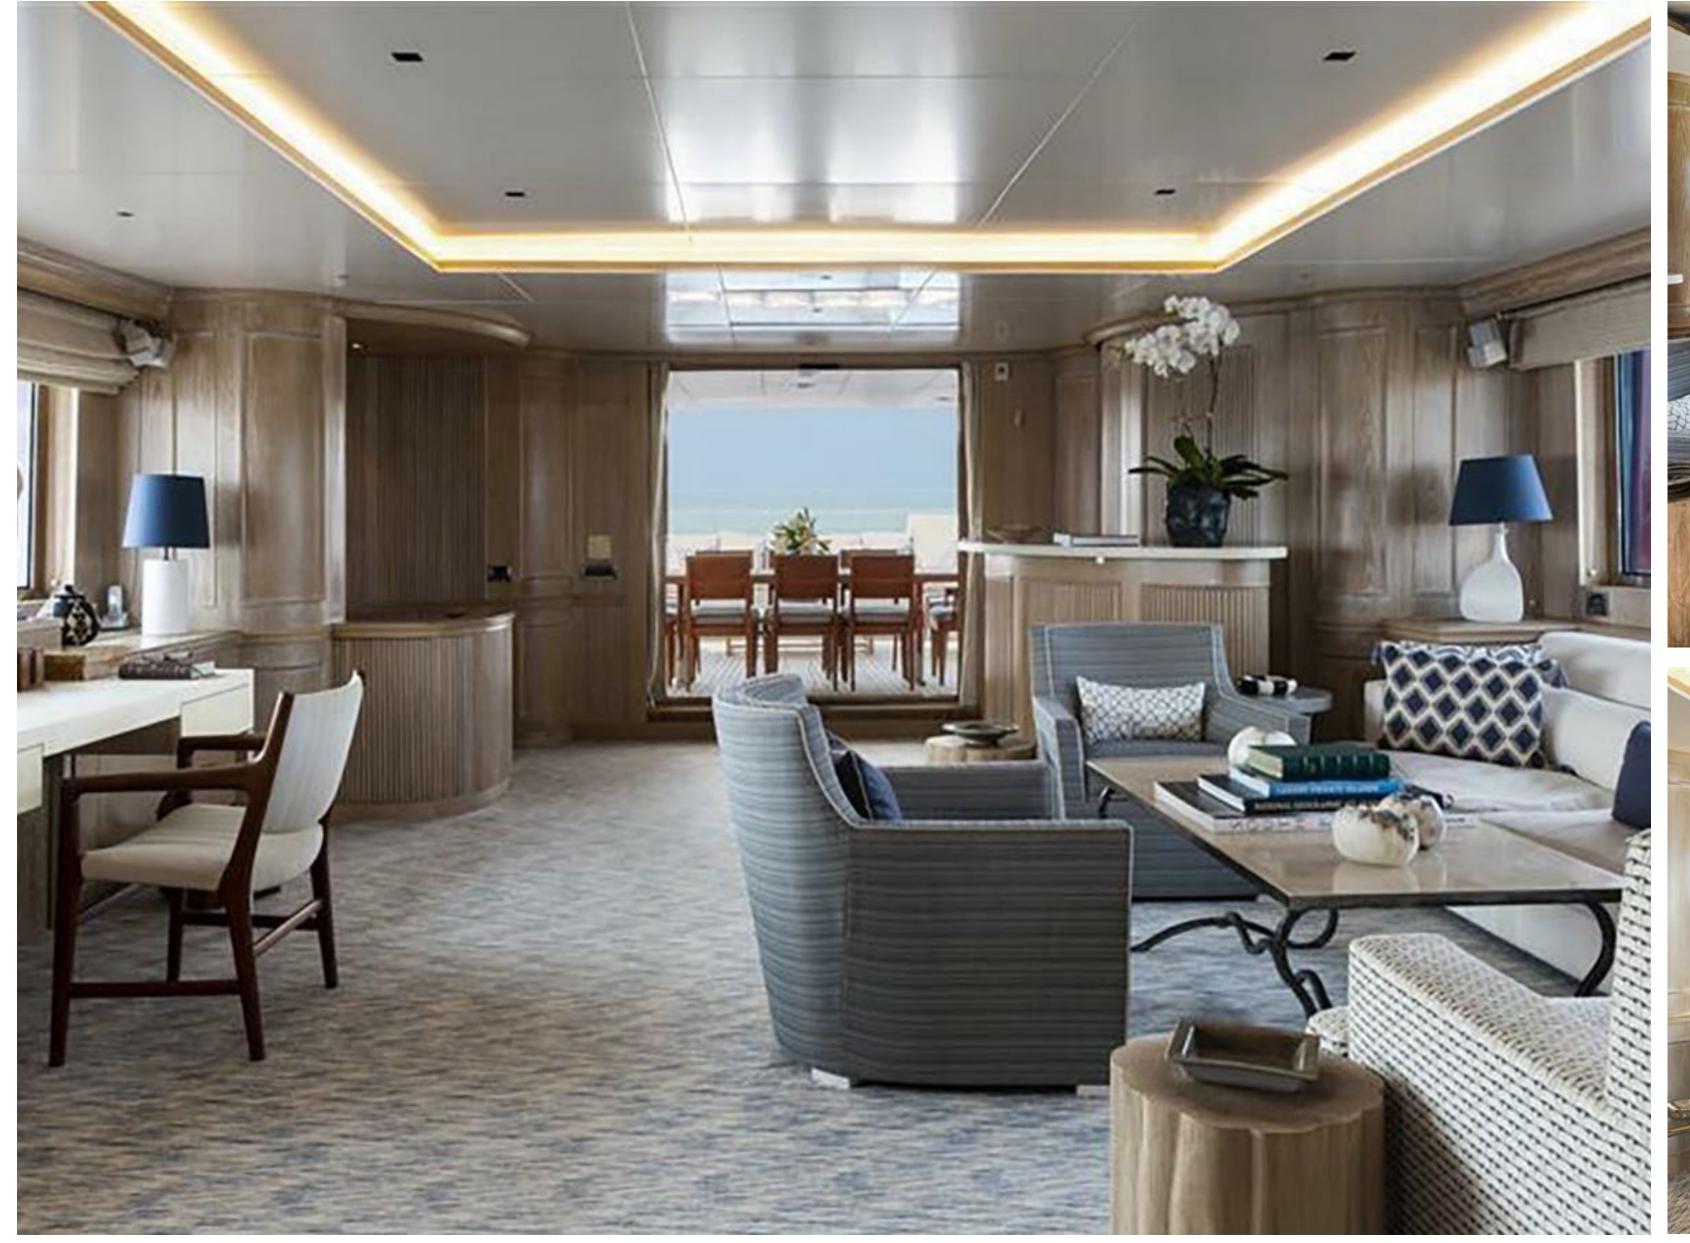

## KEY FEATURES

- Full interior refit and redesign by the highly acclaimed Tino Zervudachi
- Classic exterior styling with a contemporary interior
- Transatlantic range
- Electric zero-speed stabilizers
- Eco-friendly
- Projector on sundeck