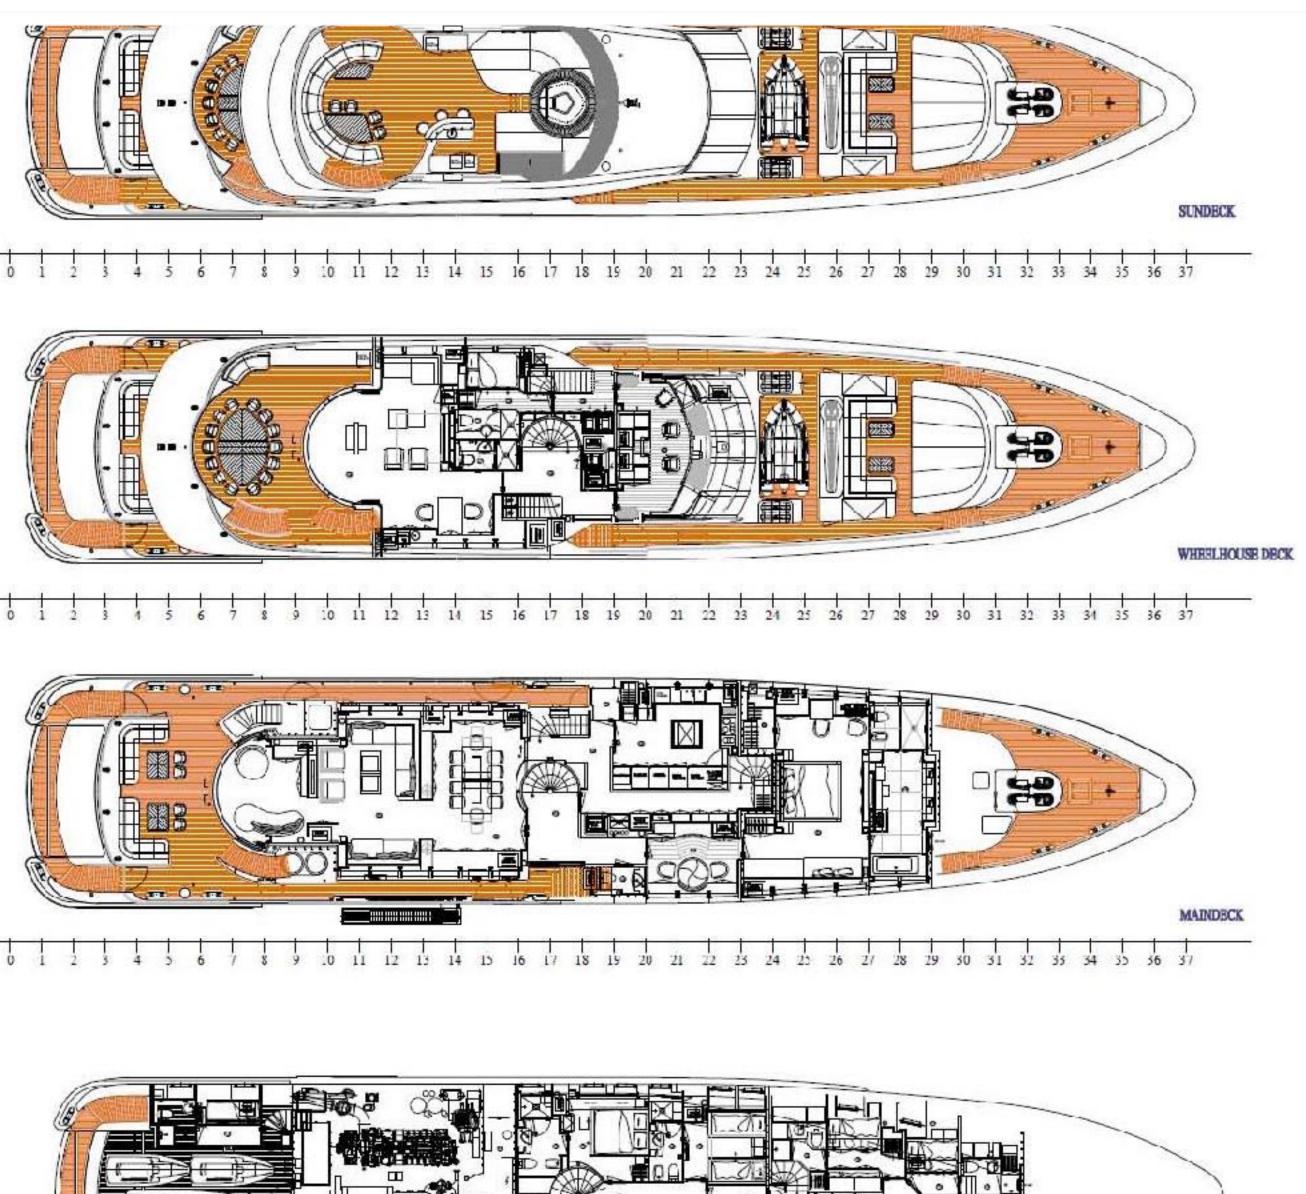

# KEY FEATURES

- Stylish and modern interior
- Upper Salon can be converted as an extra guest cabin
- Accommodates 12 Guests in 6 elegant Cabins
- Very spacious flybridge
- Supersize jacuzzi on flybridge
- Ample space for sunbathing
- A wide selection of water toys
- Experienced and long term crew

# SPECIFICATIONS

| Accommodates      | 12 Guests in 6 Staterooms                 |
|-------------------|-------------------------------------------|
| Arrangements      | 1 King, 3 Queen, 2 Convertible, 1 Pullman |
| Length            | 144'11" (44.17m)                          |
| Beam              | 29'6" (9.00m)                             |
| Draft             | 8'2" (2.50m)                              |
| Year / Refit      | 2008/2016                                 |
| Builder           | HEESEN                                    |
| Interior Designer | Omega Architects & Heesen                 |
| Engines           | 2 x MTU / 3,699 hp each                   |
| Cruising Speed    | 14 knots                                  |
| Max Speed         | 24 knots                                  |
| Fuel Consumption  | 850 l/hr @ 14 knots                       |
| Range             | 3200 nm @ 12 knots                        |
| GRT               | 458                                       |