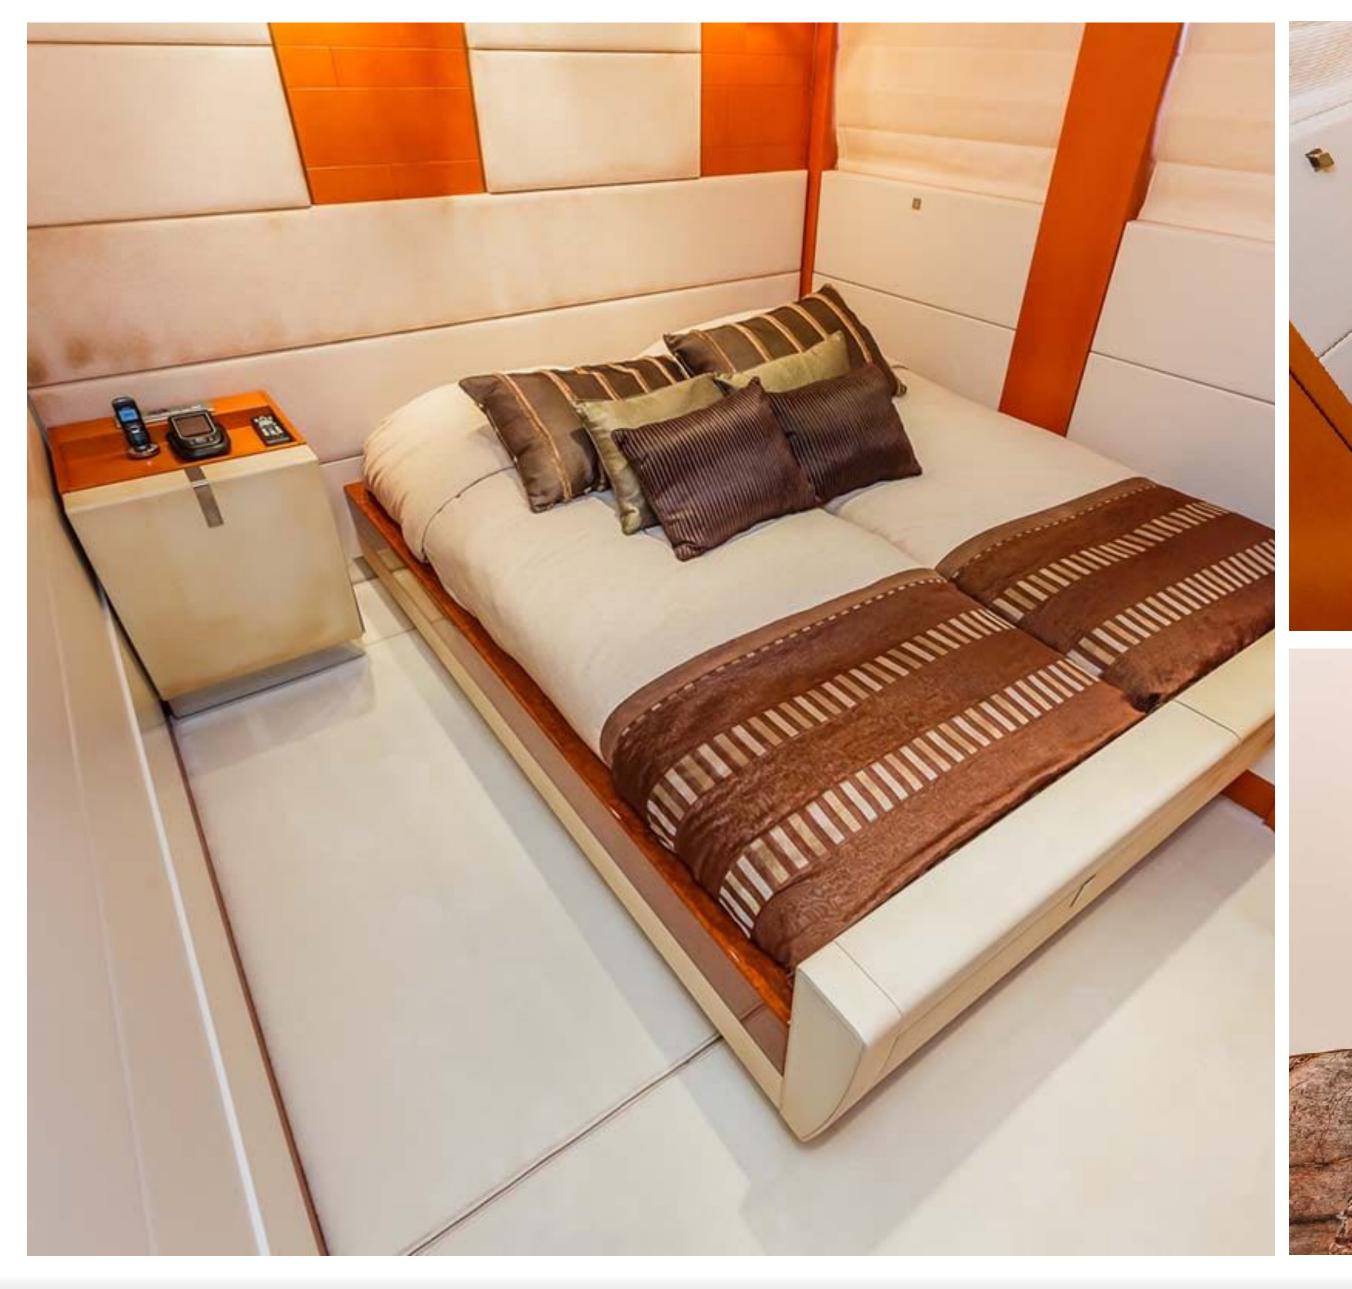

# SPECIFICATIONS

| Accommodates      | 12 Guests in 6 Staterooms                 |
|-------------------|-------------------------------------------|
| Arrangements      | 1 King, 3 Queen, 2 Convertible, 1 Pullman |
| Length            | 144'11" (44.17m)                          |
| Beam              | 29'6" (9.00m)                             |
| Draft             | 8'2" (2.50m)                              |
| Year / Refit      | 2008/2016                                 |
| Builder           | HEESEN                                    |
| Interior Designer | Omega Architects & Heesen                 |
| Engines           | 2 x MTU / 3,699 hp each                   |
| Cruising Speed    | 14 knots                                  |
| Max Speed         | 24 knots                                  |
| Fuel Consumption  | 850 l/hr @ 14 knots                       |
| Range             | 3200 nm @ 12 knots                        |
| GRT               | 458                                       |