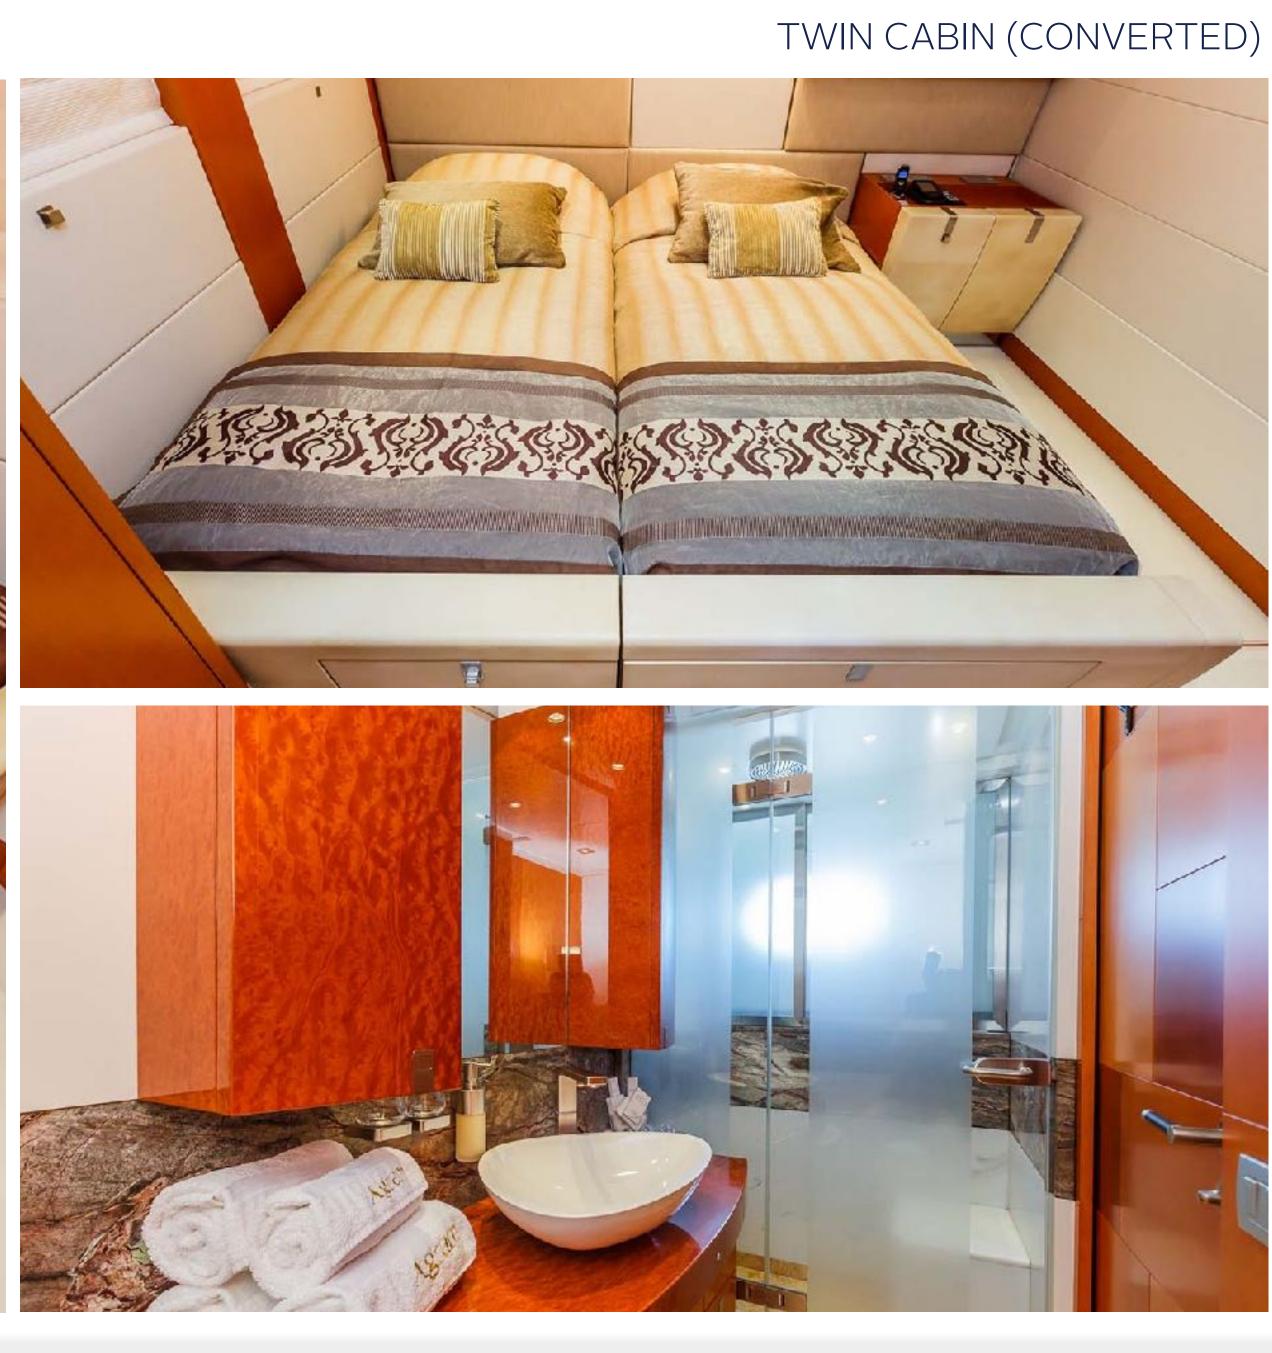

# SPECIFICATIONS

| Accommodates      | 12 Guests in 6 Staterooms                 |
|-------------------|-------------------------------------------|
| Arrangements      | 1 King, 3 Queen, 2 Convertible, 1 Pullman |
| Length            | 144'11" (44.17m)                          |
| Beam              | 29'6" (9.00m)                             |
| Draft             | 8'2" (2.50m)                              |
| Year / Refit      | 2008/2016                                 |
| Builder           | HEESEN                                    |
| Interior Designer | Omega Architects & Heesen                 |
| Engines           | 2 x MTU / 3,699 hp each                   |
| Cruising Speed    | 14 knots                                  |
| Max Speed         | 24 knots                                  |
| Fuel Consumption  | 850 l/hr @ 14 knots                       |
| Range             | 3200 nm @ 12 knots                        |
| GRT               | 458                                       |