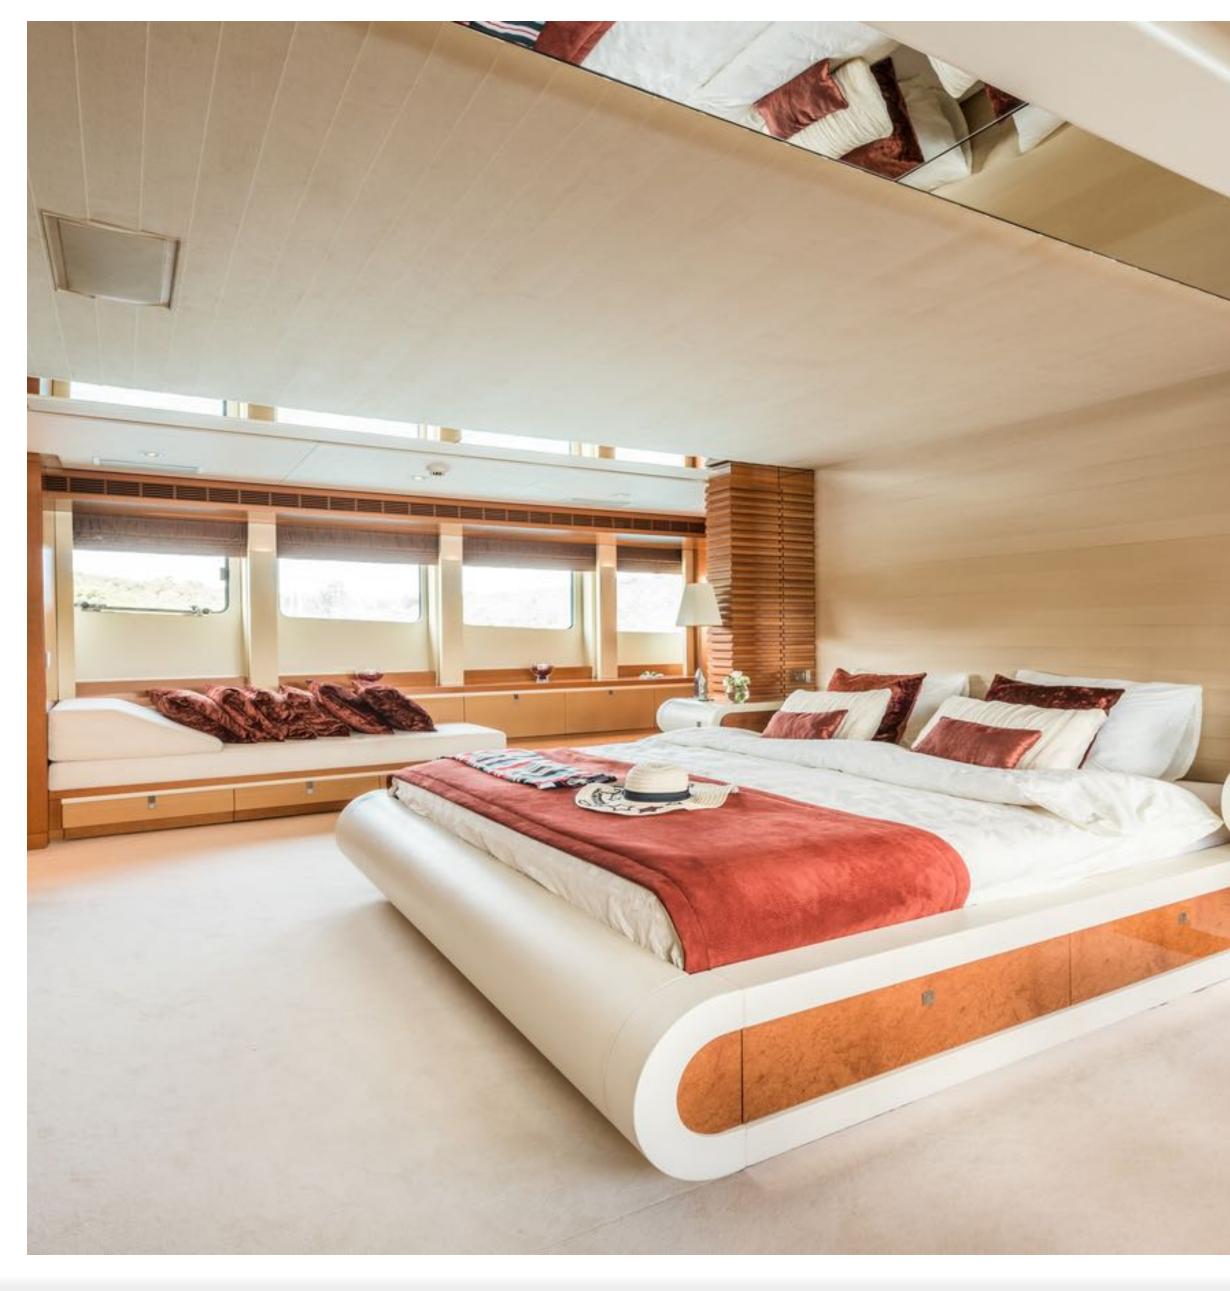

# SPECIFICATIONS

| Accommodates      | 12 Guests in 6 Staterooms                 |
|-------------------|-------------------------------------------|
| Arrangements      | 1 King, 3 Queen, 2 Convertible, 1 Pullman |
| Length            | 144'11" (44.17m)                          |
| Beam              | 29'6" (9.00m)                             |
| Draft             | 8'2" (2.50m)                              |
| Year / Refit      | 2008/2016                                 |
| Builder           | HEESEN                                    |
| Interior Designer | Omega Architects & Heesen                 |
| Engines           | 2 x MTU / 3,699 hp each                   |
| Cruising Speed    | 14 knots                                  |
| Max Speed         | 24 knots                                  |
| Fuel Consumption  | 850 l/hr @ 14 knots                       |
| Range             | 3200 nm @ 12 knots                        |
| GRT               | 458                                       |