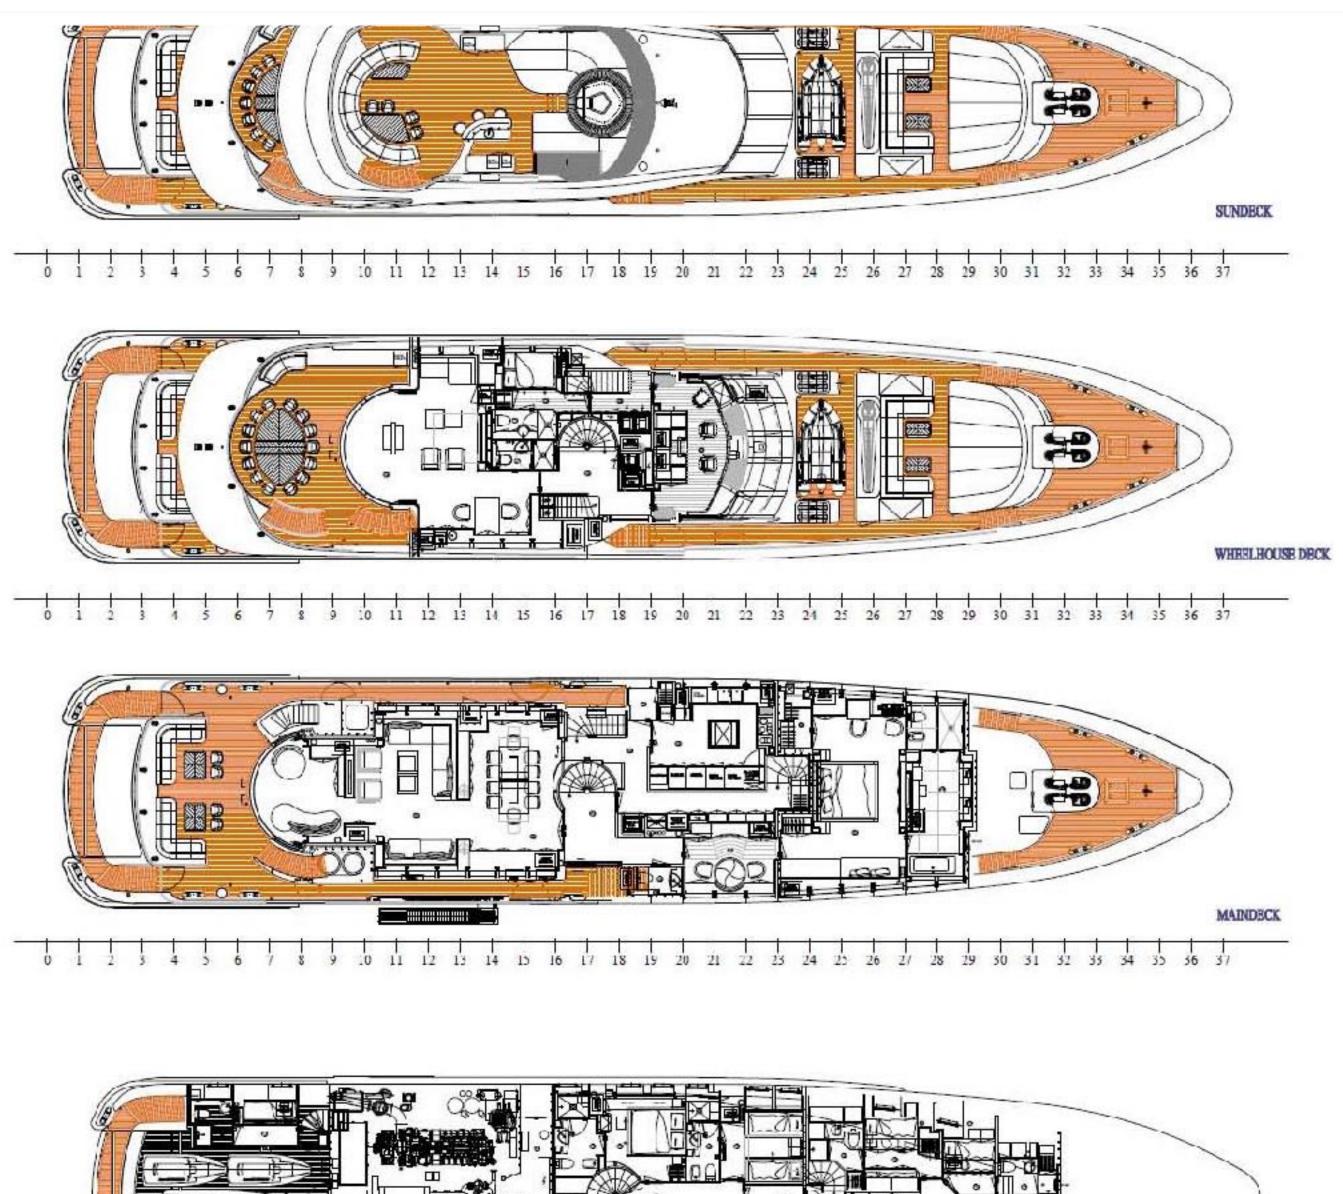

# KEY FEATURES

- Stylish and modern interior
- Upper Salon can be converted as an extra guest cabin
- Accommodates 12 Guests in 6 elegant Cabins
- Very spacious flybridge
- Supersize jacuzzi on flybridge
- Ample space for sunbathing
- A wide selection of water toys
- Experienced and long term crew

# SPECIFICATIONS

| Accommodates      | 12 Guests in 6 Staterooms                 |
|-------------------|-------------------------------------------|
| Arrangements      | 1 King, 3 Queen, 2 Convertible, 1 Pullman |
| Length            | 144'11" (44.17m)                          |
| Beam              | 29'6" (9.00m)                             |
| Draft             | 8'2" (2.50m)                              |
| Year / Refit      | 2008/2016                                 |
| Builder           | HEESEN                                    |
| Interior Designer | Omega Architects & Heesen                 |
| Engines           | 2 x MTU / 3,699 hp each                   |
| Cruising Speed    | 14 knots                                  |
| Max Speed         | 24 knots                                  |
| Fuel Consumption  | 850 l/hr @ 14 knots                       |
| Range             | 3200 nm @ 12 knots                        |
| GRT               | 458                                       |