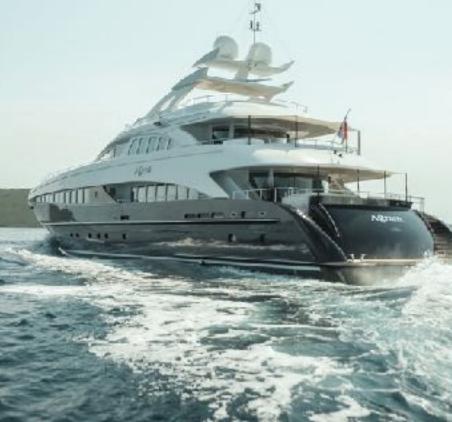

AGRAM LUXURY CHARTER YACHT









































# KEY FEATURES

- Stylish and modern interior
- Upper Salon can be converted as an extra guest cabin
- Accommodates 12 Guests in 6 elegant Cabins
- Very spacious flybridge
- Supersize jacuzzi on flybridge
- Ample space for sunbathing
- A wide selection of water toys
- Experienced and long term crew





### TENDERS & WATER TOYS

- ▶ Jet Tender Cirus 6.50m (260 BHP),
- Jet Ski Yamaha SVHO 260 BHP,
- Jet Ski Yamaha FX SHO 160 BHP,
- Sea Doo RS3 Underwater Scooter,
- ▸ Seabob F5S,
- Stand UP Paddle board ,
- Wake board, 2x Kayak.
- Doughnut, Banana,
- Snorkelling and Freediving equipment,
- Dive gear (RDV diving ONLY)
- ▶ 1x Seabob F5S
- 2x Waterski











# SPECIFICATIONS

| Accommodates      | 12 Guests in 6 Staterooms                 |
|-------------------|-------------------------------------------|
| Arrangements      | 1 King, 3 Queen, 2 Convertible, 1 Pullman |
| Length            | 144'11" (44.17m)                          |
| Beam              | 29'6" (9.00m)                             |
| Draft             | 8'2" (2.50m)                              |
| Year / Refit      | 2008/2016                                 |
| Builder           | HEESEN                                    |
| Interior Designer | Omega Architects & Heesen                 |
| Engines           | 2 x MTU / 3,699 hp each                   |
| Cruising Speed    | 14 knots                                  |
| Max Speed         | 24 knots