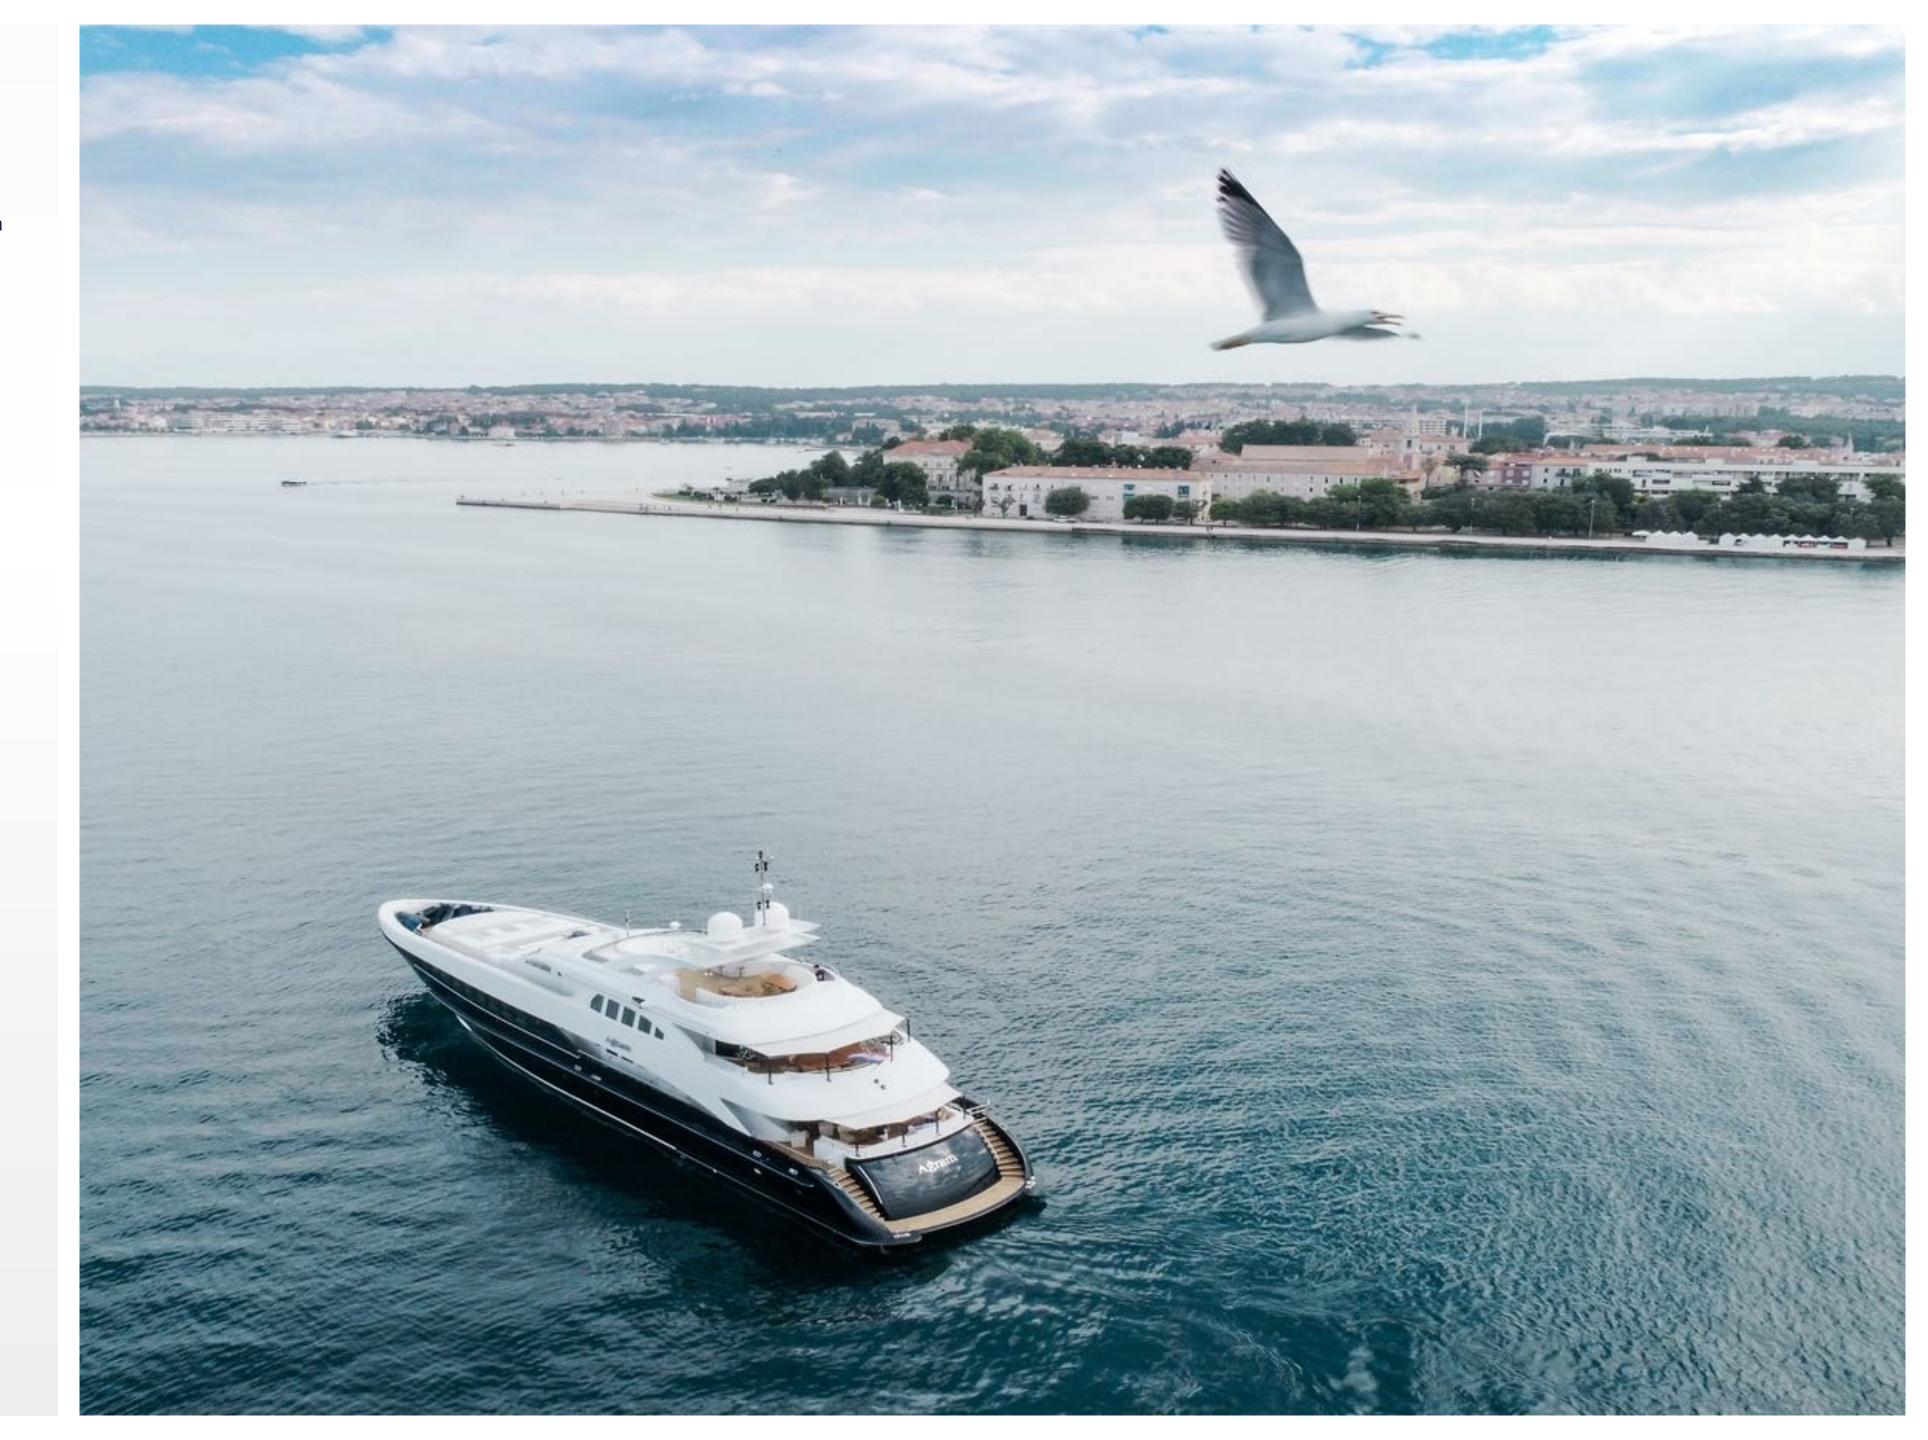

lman |
| Length            | 144'11" (44.17m)                          |
| Beam              | 29'6" (9.00m)                             |
| Draft             | 8'2" (2.50m)                              |
| Year / Refit      | 2008/2016                                 |
| Builder           | HEESEN                                    |
| Interior Designer | Omega Architects & Heesen                 |
| Engines           | 2 x MTU / 3,699 hp each                   |
| Cruising Speed    | 14 knots                                  |
| Max Speed         | 24 knots                                  |
| Fuel Consumption  | 850 l/hr @ 14 knots                       |
| Range             | 3200 nm @ 12 knots                        |
| GRT               | 458                                       |























AGRAM CONTACT YOUR CHARTER BROKER