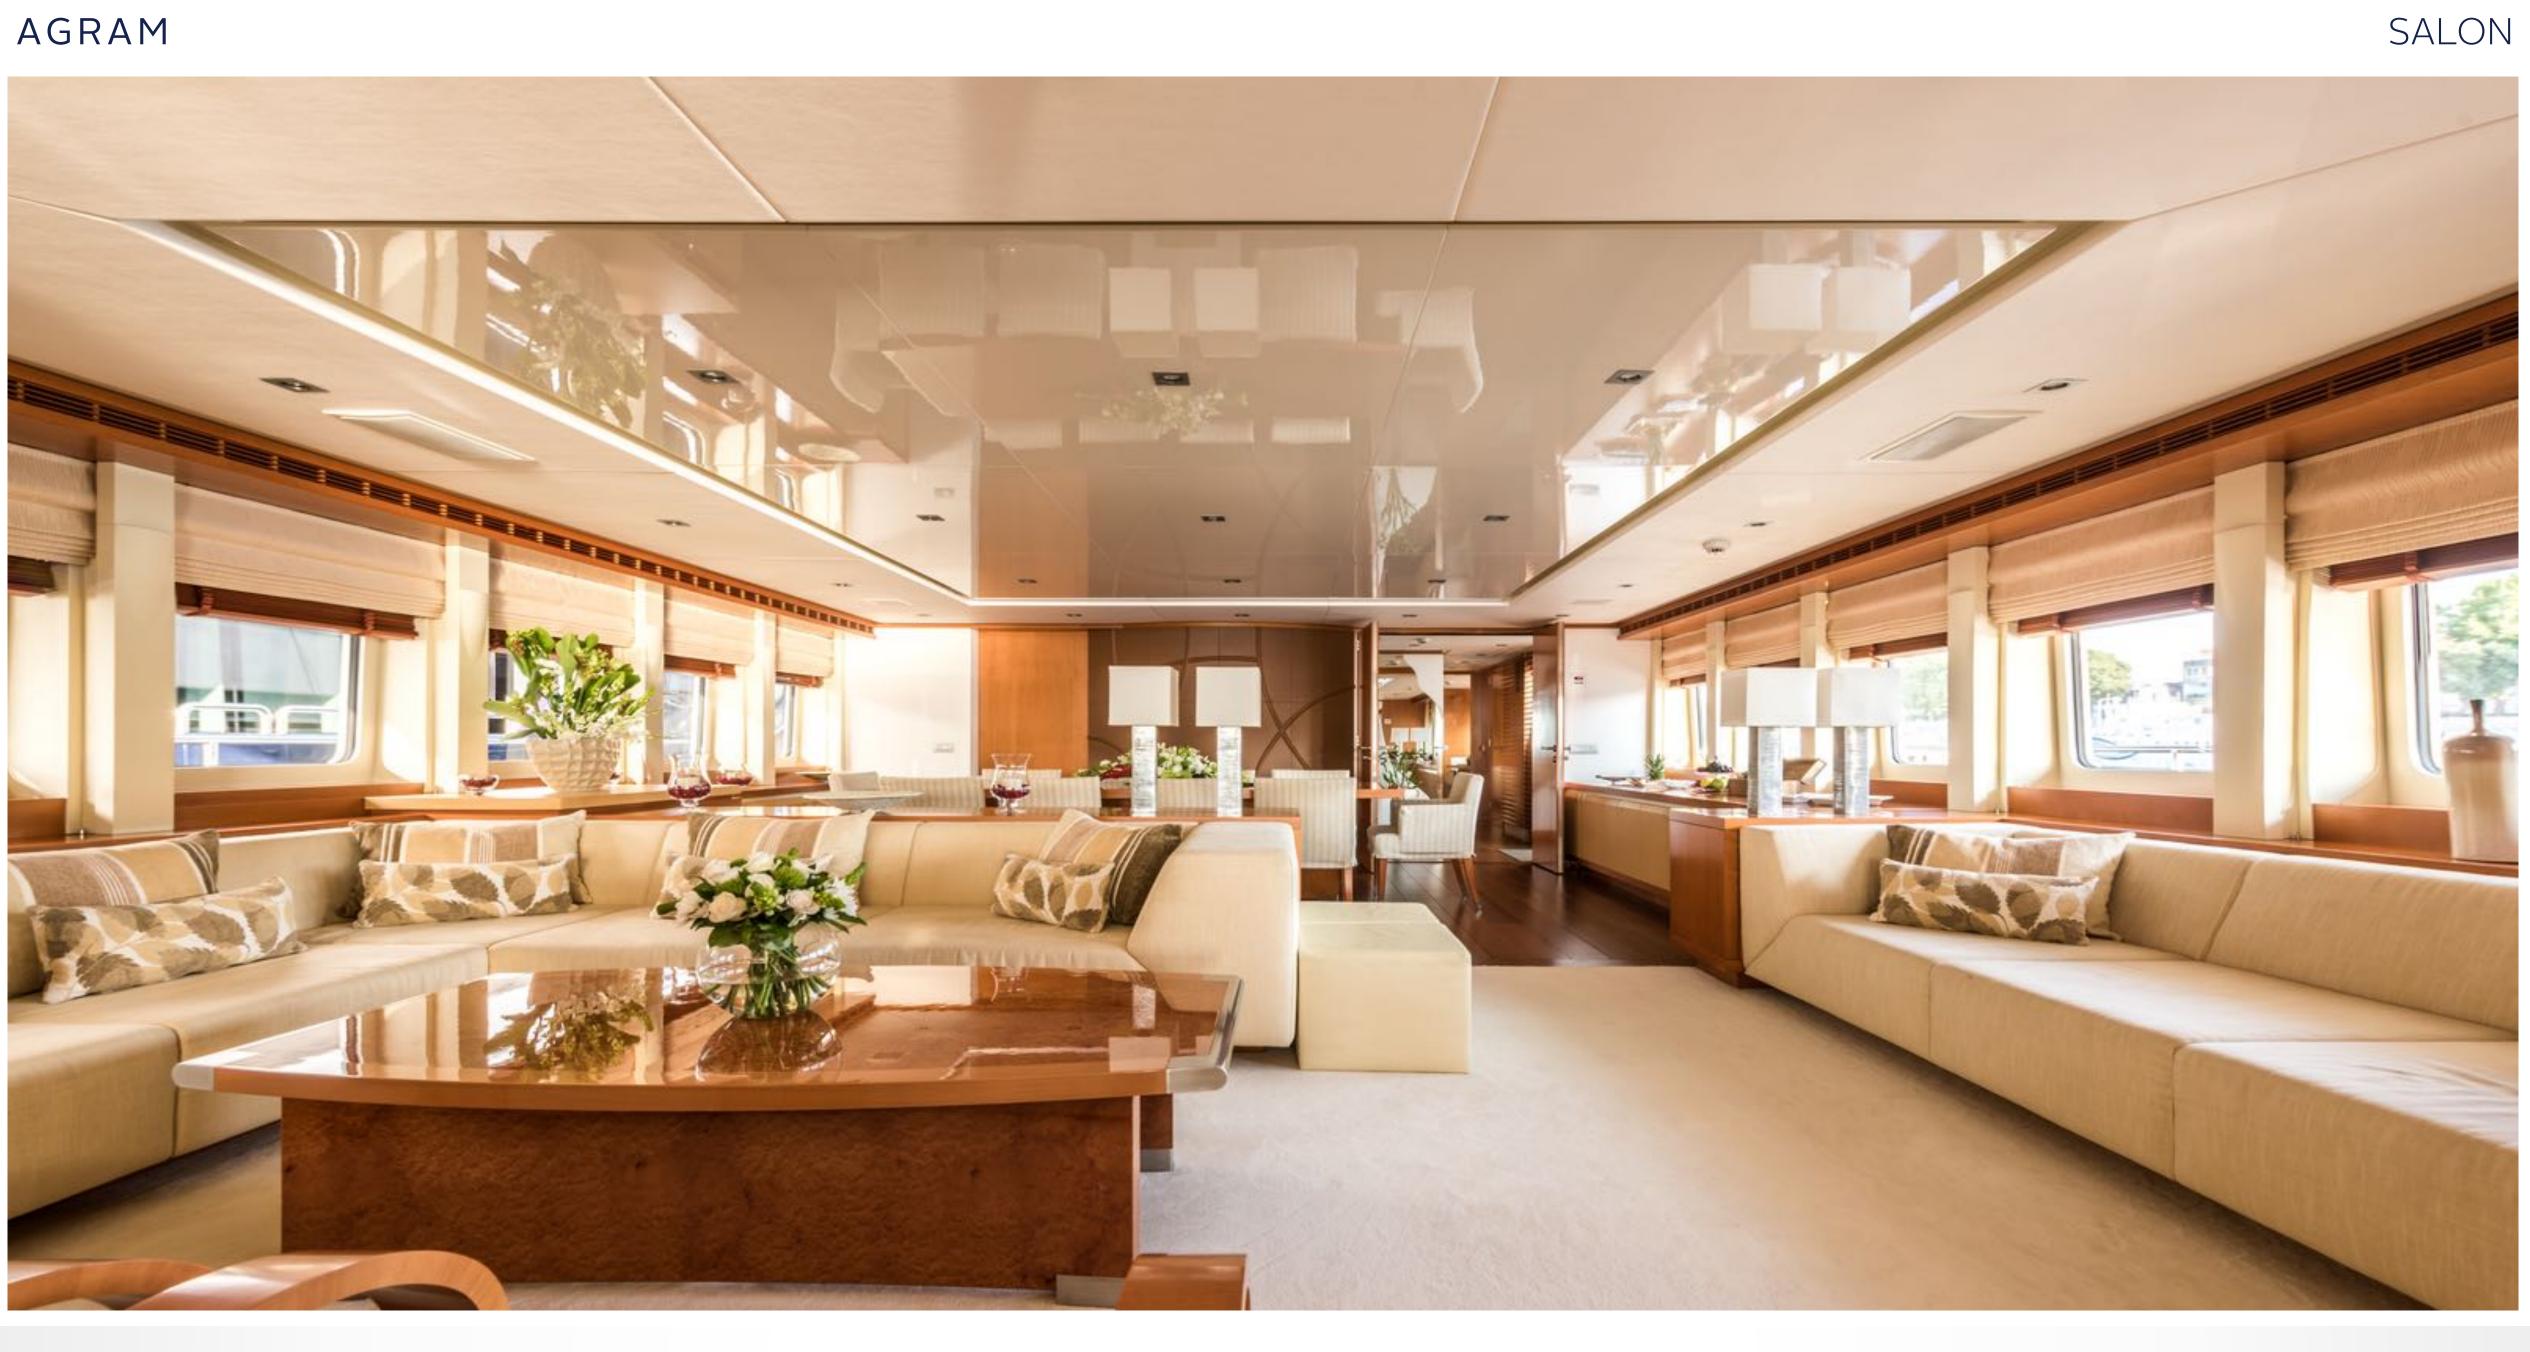

# KEY FEATURES

- Stylish and modern interior
- Upper Salon can be converted as an extra guest cabin
- Accommodates 12 Guests in 6 elegant Cabins
- Very spacious flybridge
- Supersize jacuzzi on flybridge
- Ample space for sunbathing
- A wide selection of water toys
- Experienced and long term crew