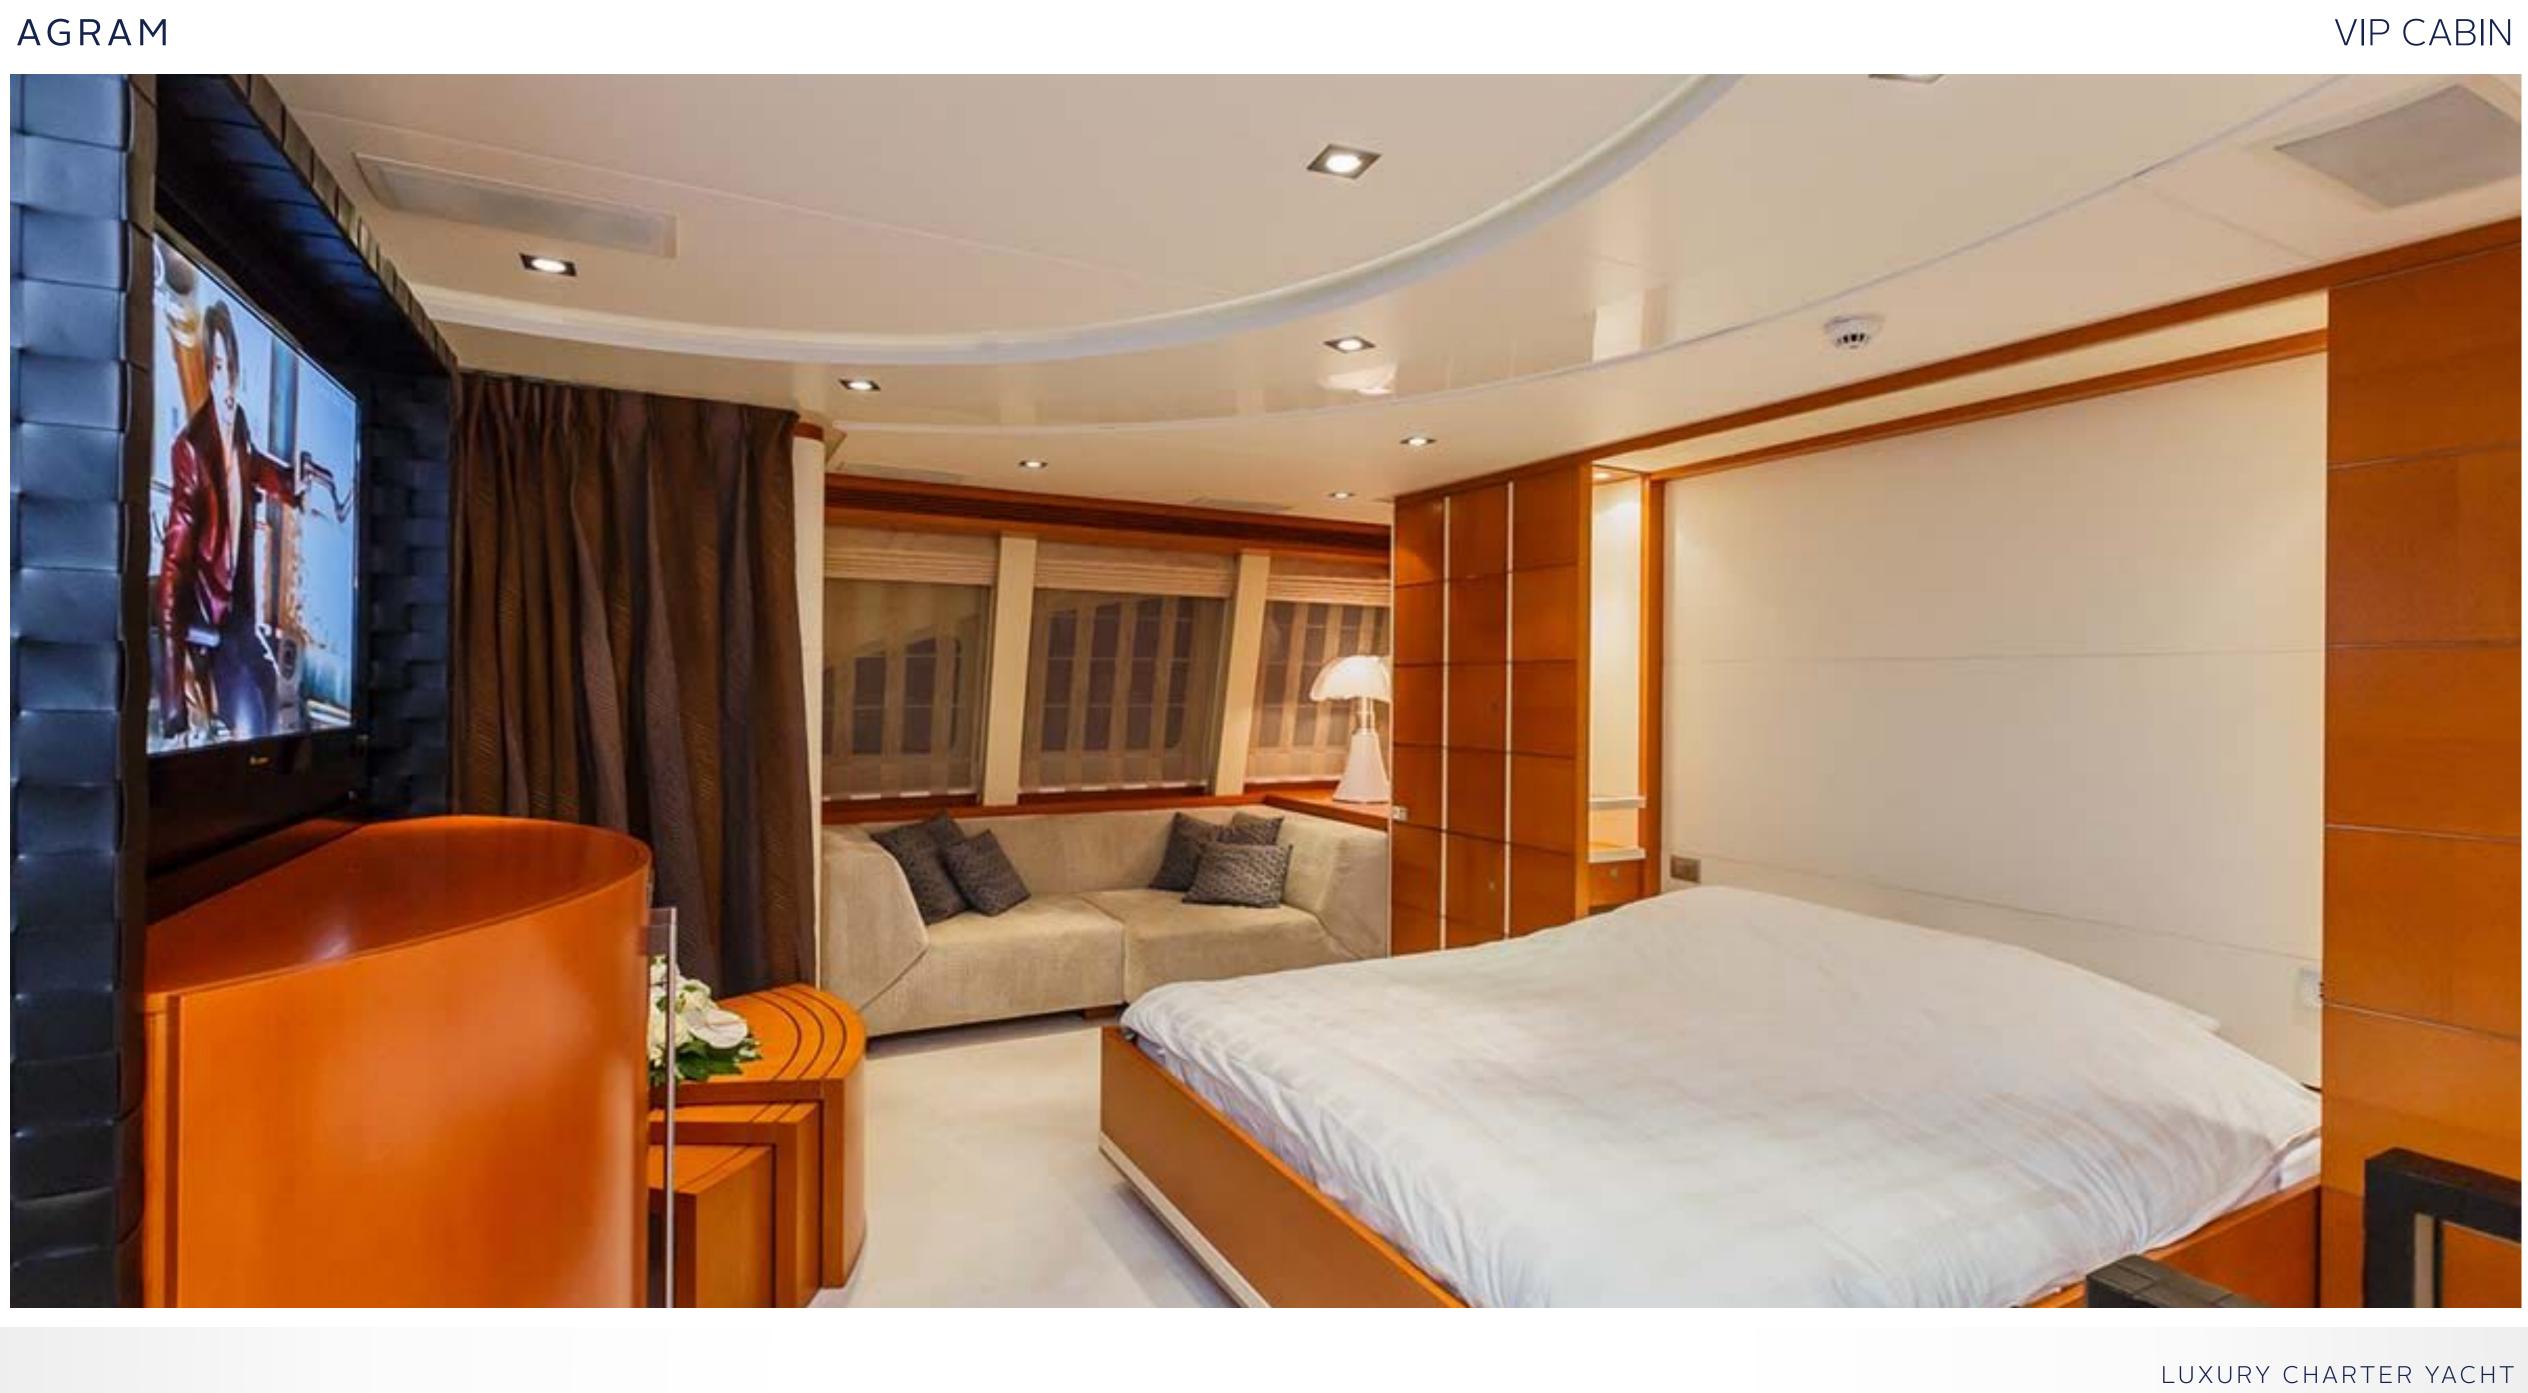

# SPECIFICATIONS

| Accommodates      | 12 Guests in 6 Staterooms                 |
|-------------------|-------------------------------------------|
| Arrangements      | 1 King, 3 Queen, 2 Convertible, 1 Pullman |
| Length            | 144'11" (44.17m)                          |
| Beam              | 29'6" (9.00m)                             |
| Draft             | 8'2" (2.50m)                              |
| Year / Refit      | 2008/2016                                 |
| Builder           | HEESEN                                    |
| Interior Designer | Omega Architects & Heesen                 |
| Engines           | 2 x MTU / 3,699 hp each                   |
| Cruising Speed    | 14 knots                                  |
| Max Speed         | 24 knots                                  |
| Fuel Consumption  | 850 l/hr @ 14 knots                       |
| Range             | 3200 nm @ 12 knots                        |
| GRT               | 458                                       |