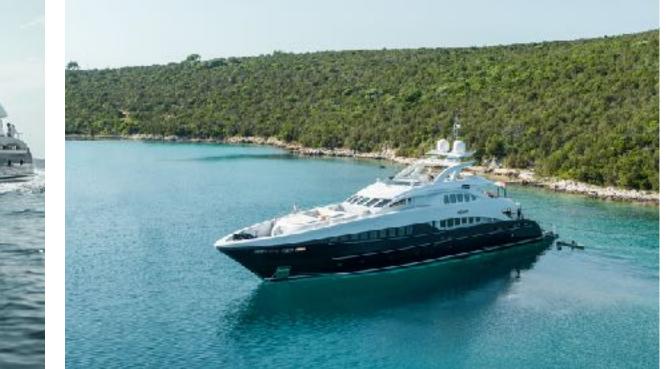

AGRAM LUXURY CHARTER YACHT









































# KEY FEATURES

- Stylish and modern interior
- Upper Salon can be converted as an extra guest cabin
- Accommodates 12 Guests in 6 elegant Cabins
- Very spacious flybridge
- Supersize jacuzzi on flybridge
- Ample space for sunbathing
- A wide selection of water toys
- Experienced and long term crew





### TENDERS & WATER TOYS

- ▶ Jet Tender Cirus 6.50m (260 BHP),
- Jet Ski Yamaha SVHO 260 BHP,
- Jet Ski Yamaha FX SHO 160 BHP,
- Sea Doo RS3 Underwater Scooter,
- ▸ Seabob F5S,
- Stand UP Paddle board ,
- Wake board, 2x Kayak.
- Doughnut, Banana,
- Snorkelling and Freediving equipment,
- Dive gear (RDV diving ONLY)
- ▶ 1x Seabob F5S
- 2x Waterski











# SPECIFICATIONS

| Accommodates      | 12 Guests in 6 Staterooms                 |
|-------------------|-------------------------------------------|
| Arrangements      | 1 King, 3 Queen, 2 Convertible, 1 Pullman |
| Length            | 144'11" (44.17m)                          |
| Beam              | 29'6" (9.00m)                             |
| Draft             | 8'2" (2.50m)                              |
| Year / Refit      | 2008/2016                                 |
| Builder           | HEESEN                                    |
| Interior Designer | Omega Architects & Heesen                 |
| Engines           | 2 x MTU / 3,699 hp each                   |
| Cruising Speed    | 14 knots                                  |
| Max Speed         | 24 knots