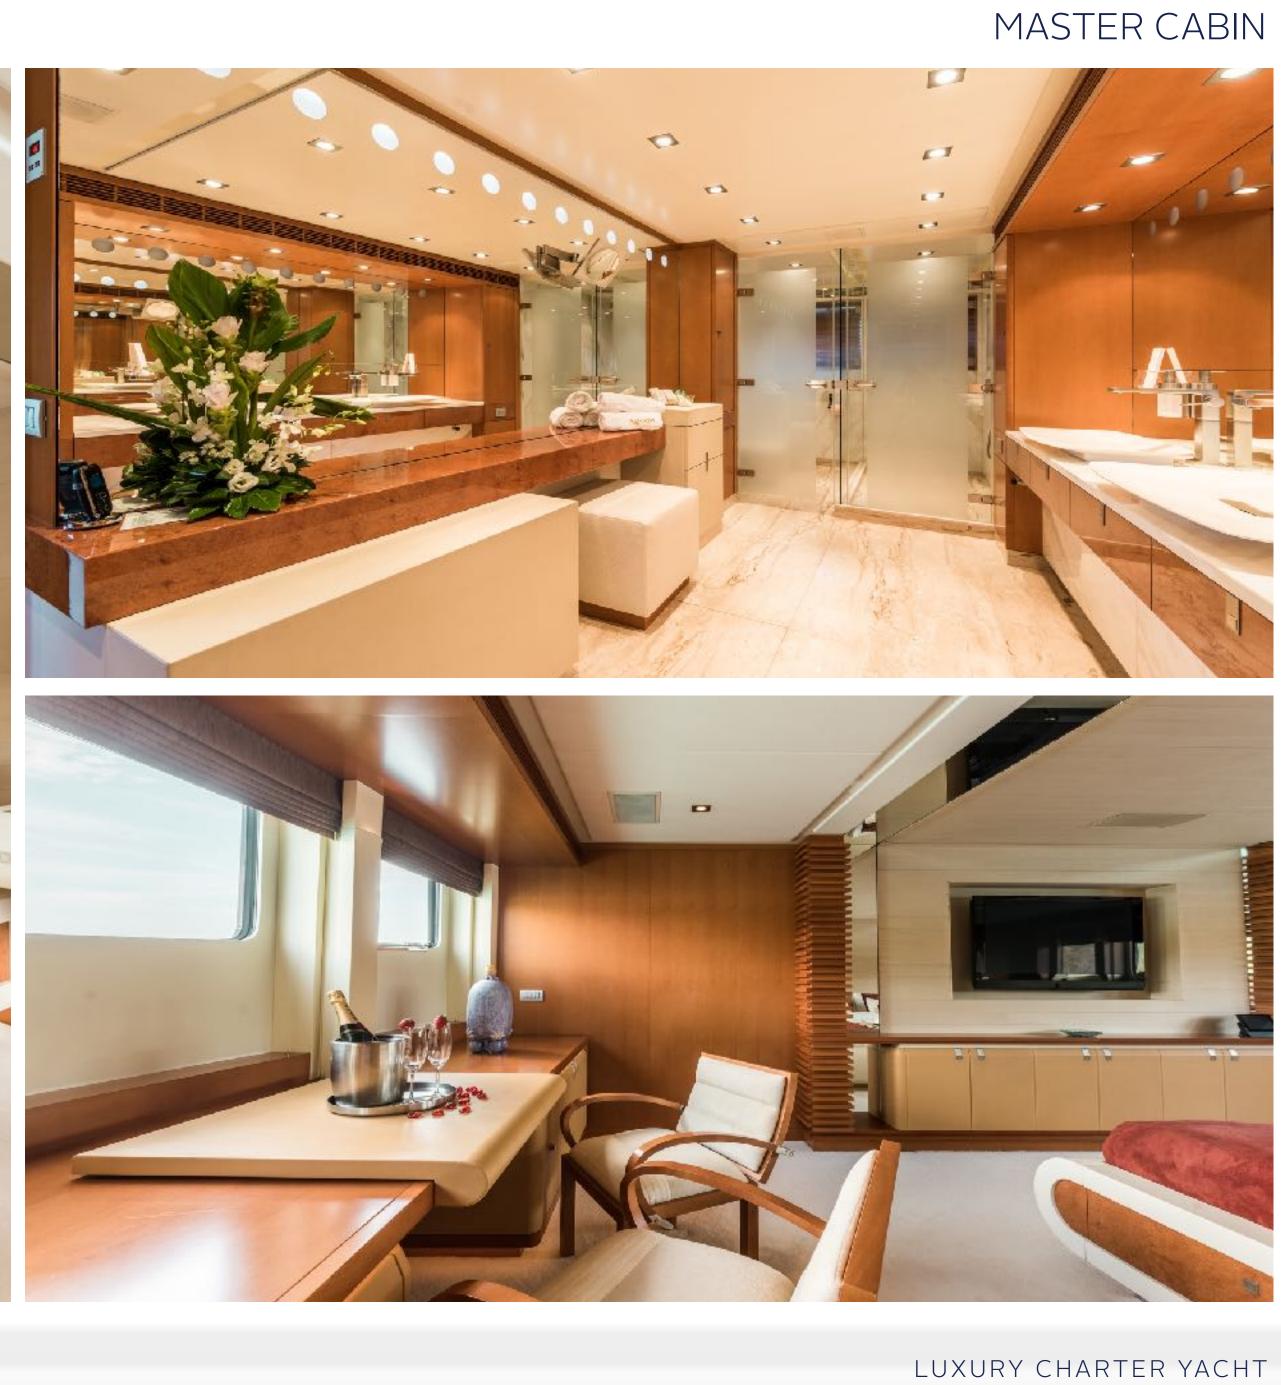

# SPECIFICATIONS

| Accommodates      | 12 Guests in 6 Staterooms                 |
|-------------------|-------------------------------------------|
| Arrangements      | 1 King, 3 Queen, 2 Convertible, 1 Pullman |
| Length            | 144'11" (44.17m)                          |
| Beam              | 29'6" (9.00m)                             |
| Draft             | 8'2" (2.50m)                              |
| Year / Refit      | 2008/2016                                 |
| Builder           | HEESEN                                    |
| Interior Designer | Omega Architects & Heesen                 |
| Engines           | 2 x MTU / 3,699 hp each                   |
| Cruising Speed    | 14 knots                                  |
| Max Speed         | 24 knots                                  |
| Fuel Consumption  | 850 l/hr @ 14 knots                       |
| Range             | 3200 nm @ 12 knots                        |
| GRT               | 458                                       |