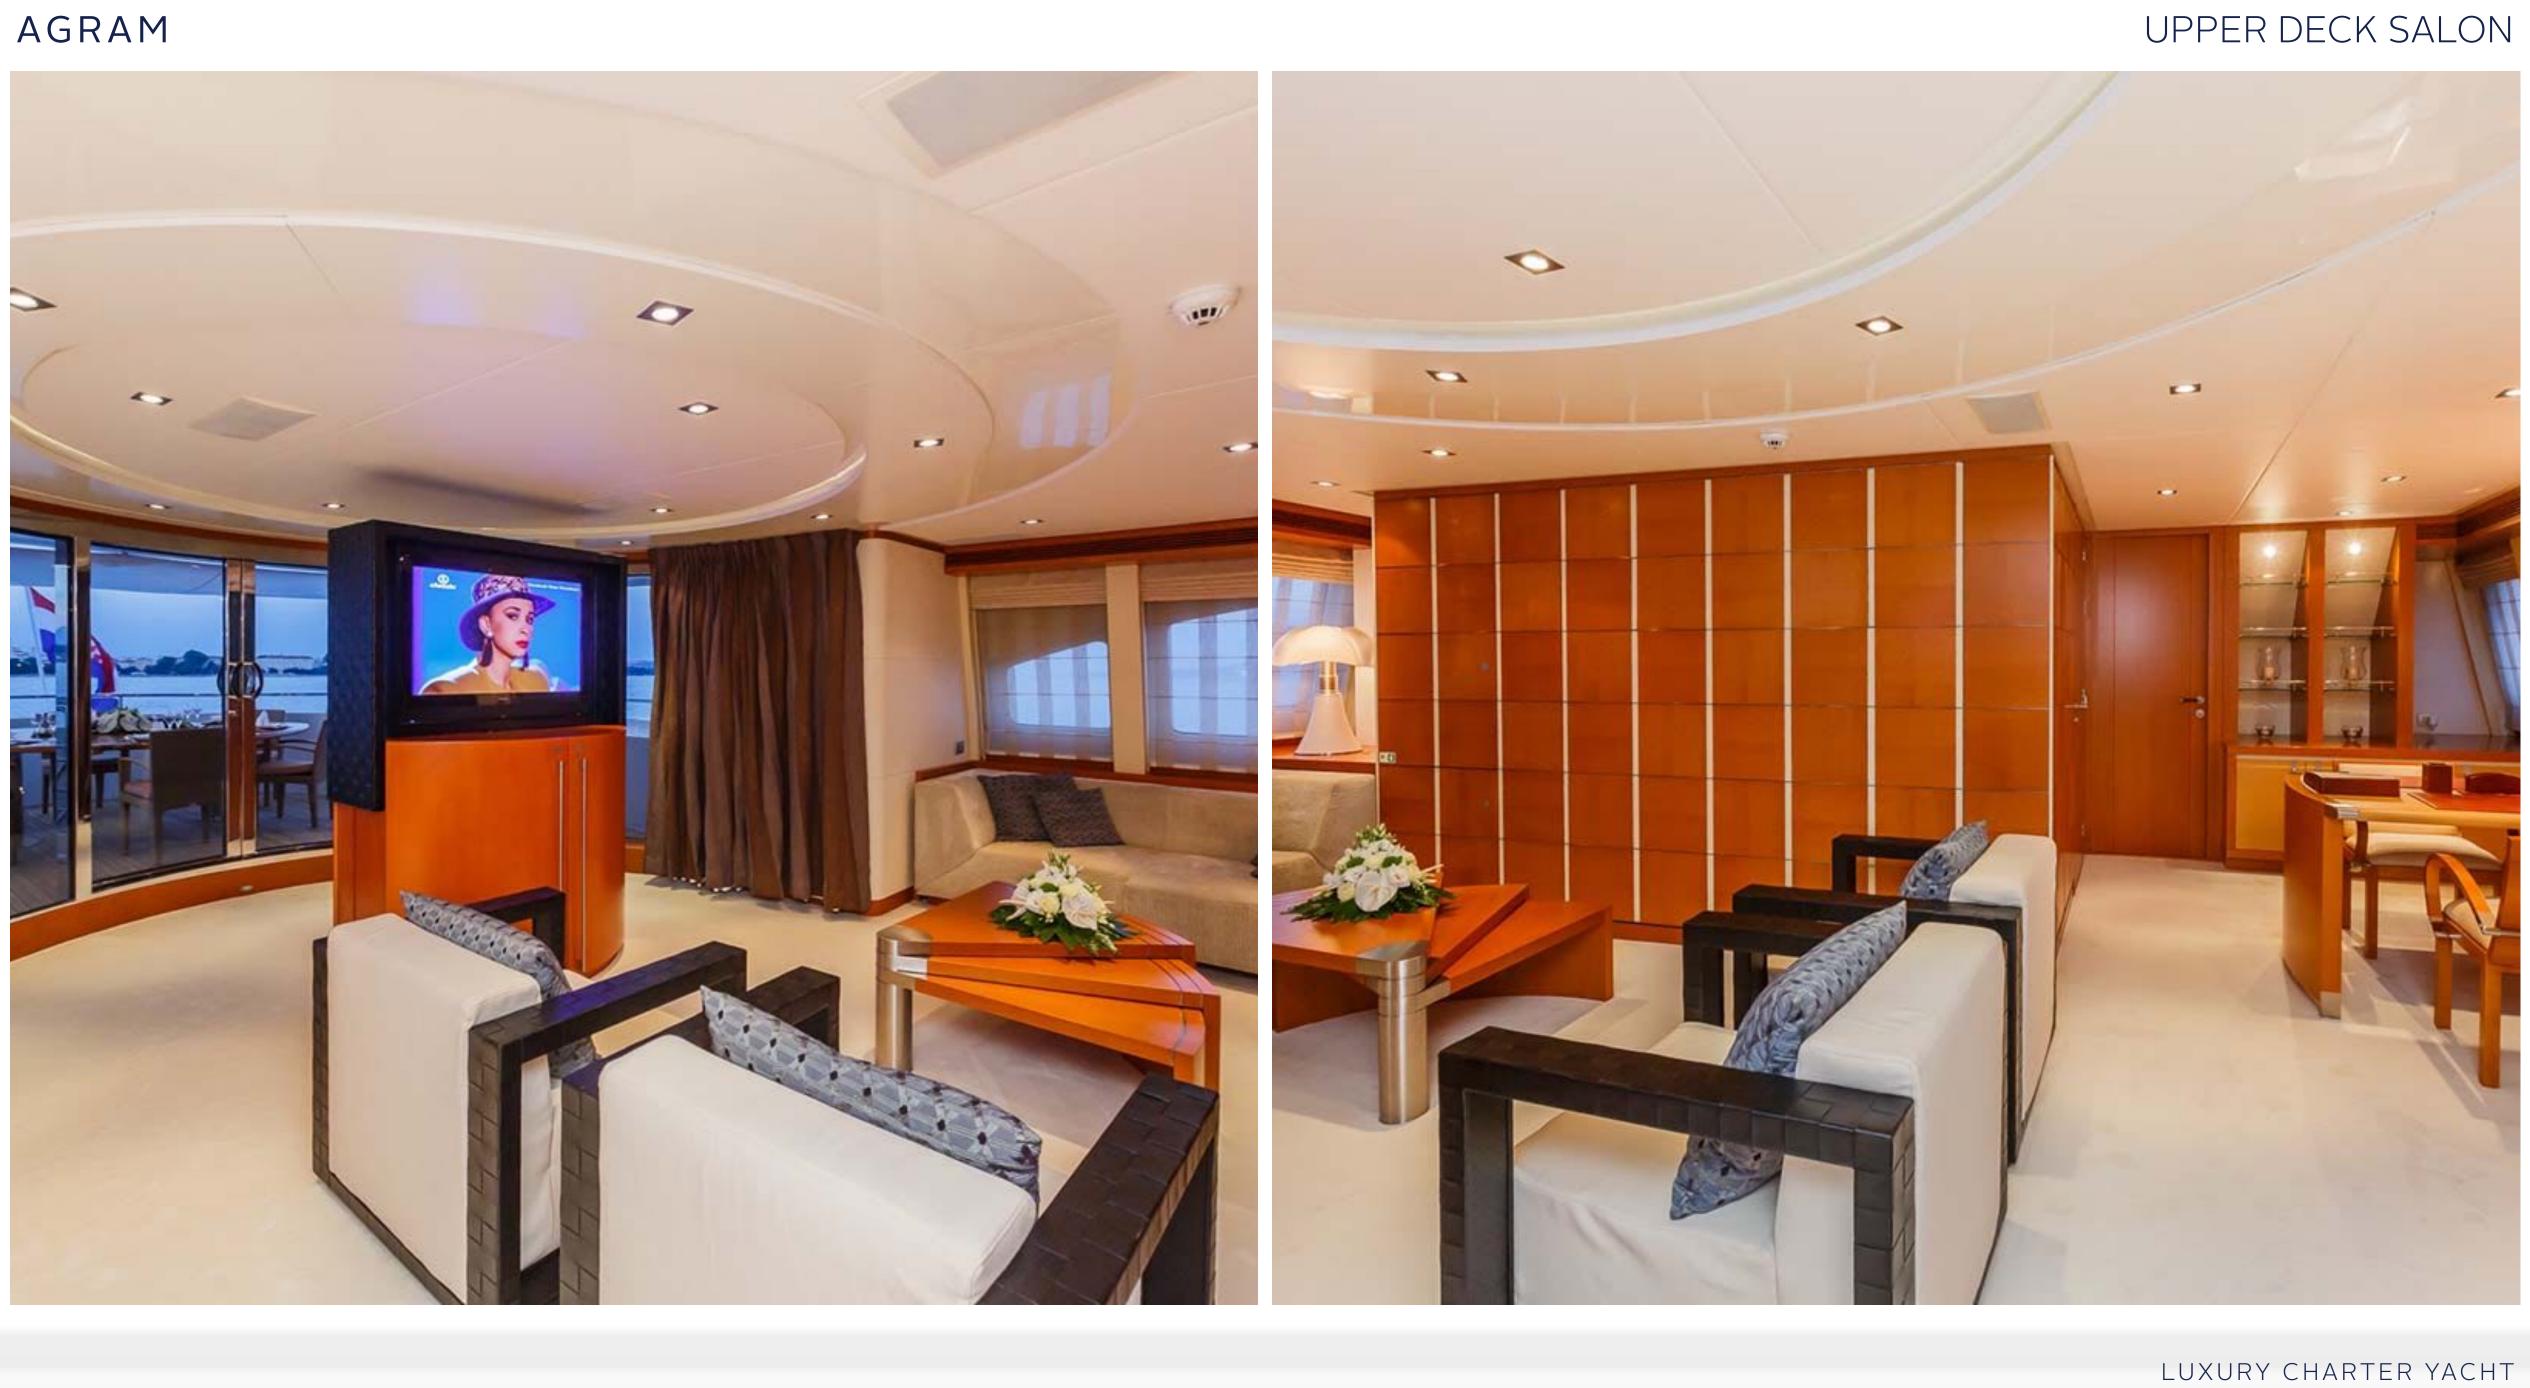

# KEY FEATURES

- Stylish and modern interior
- Upper Salon can be converted as an extra guest cabin
- Accommodates 12 Guests in 6 elegant Cabins
- Very spacious flybridge
- Supersize jacuzzi on flybridge
- Ample space for sunbathing
- A wide selection of water toys
- Experienced and long term crew