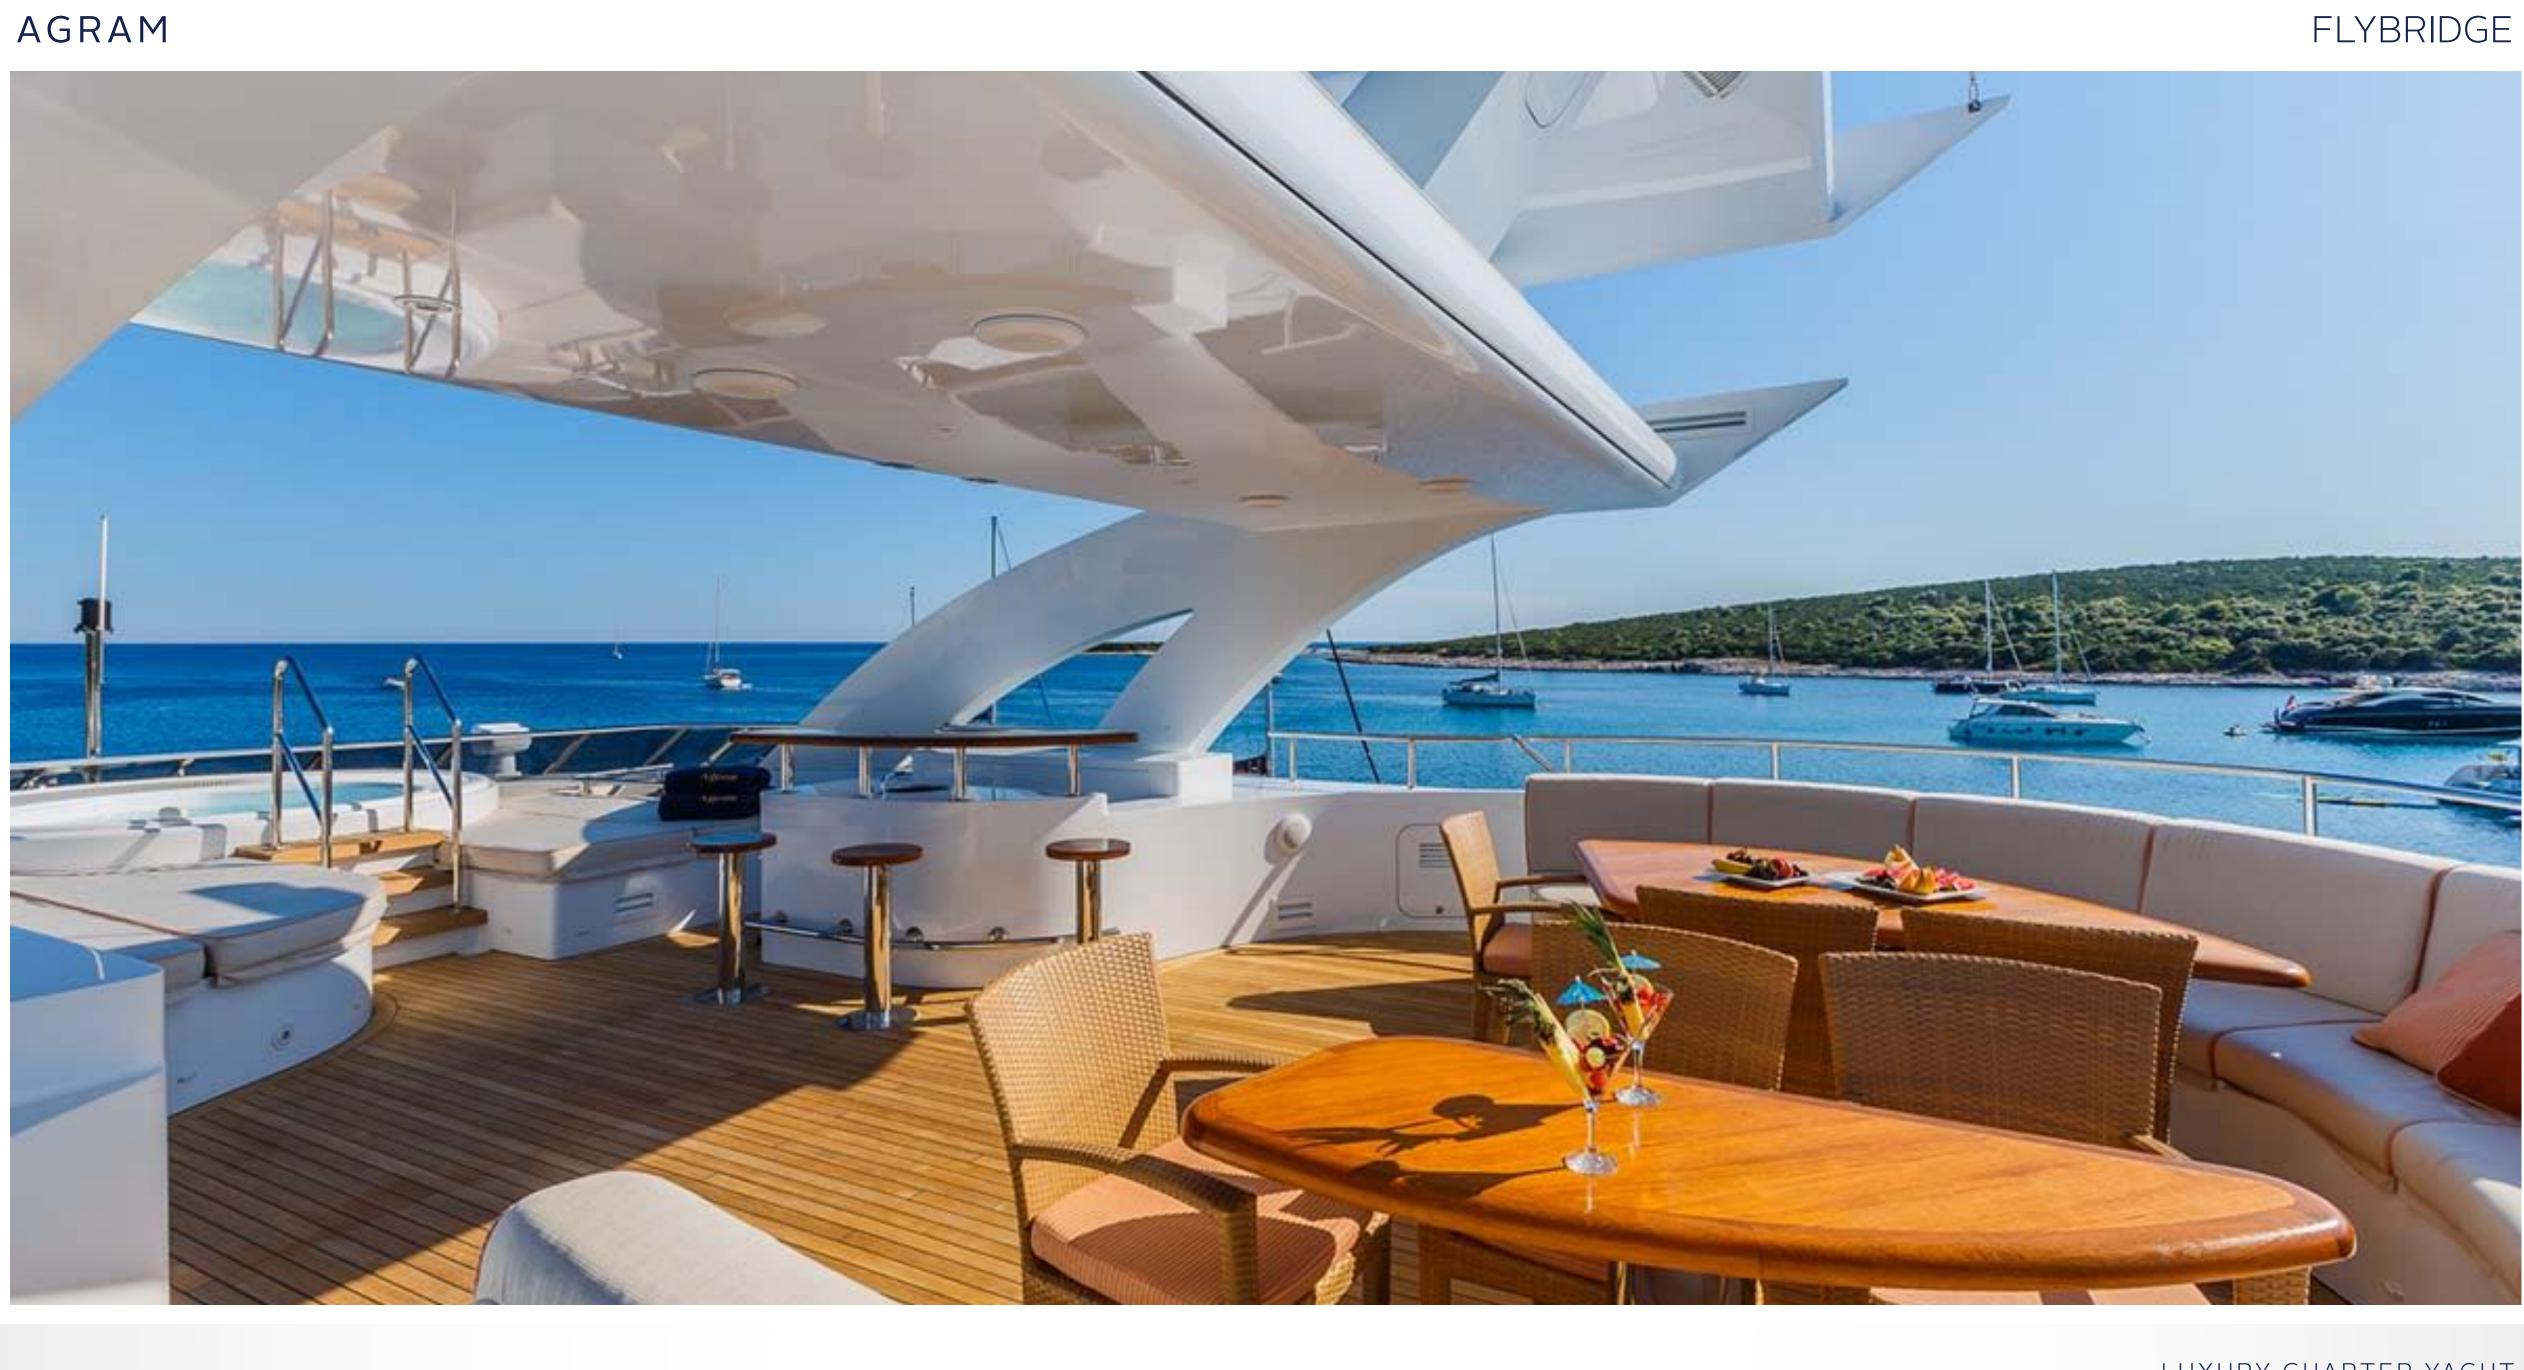

# KEY FEATURES

- Stylish and modern interior
- Upper Salon can be converted as an extra guest cabin
- Accommodates 12 Guests in 6 elegant Cabins
- Very spacious flybridge
- Supersize jacuzzi on flybridge
- Ample space for sunbathing
- A wide selection of water toys
- Experienced and long term crew