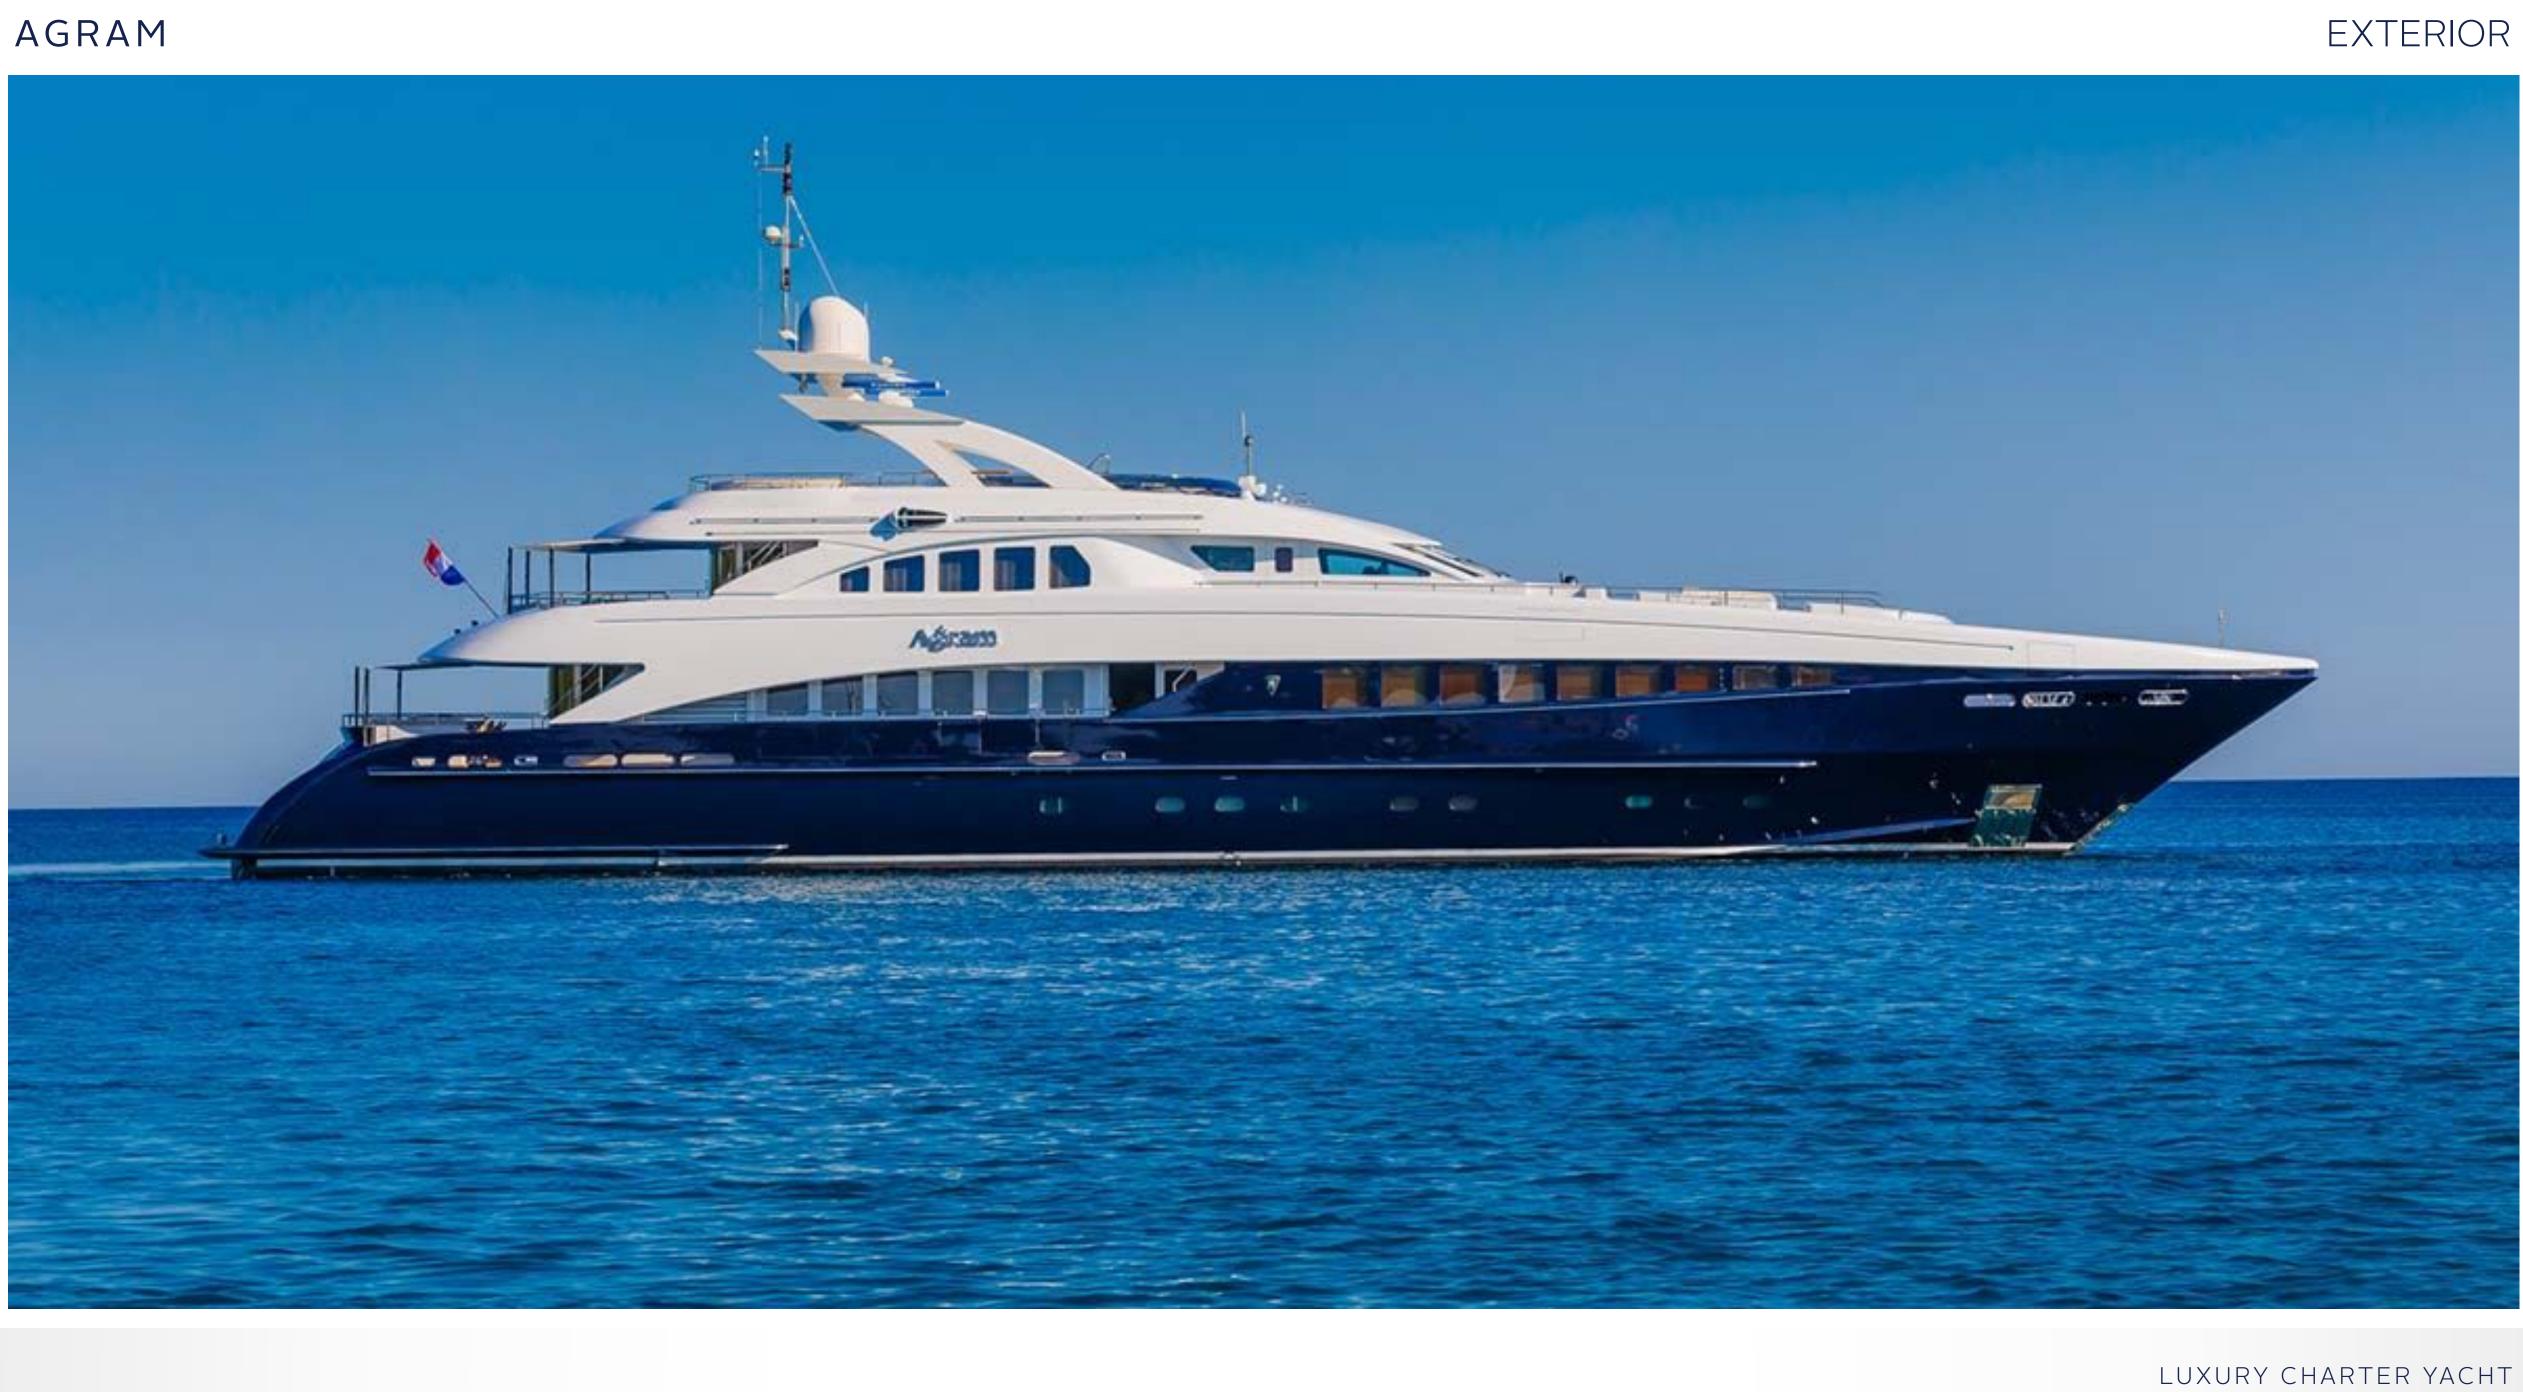

AGRAM LUXURY CHARTER YACHT

# SPECIFICATIONS

| Accommodates      | 12 Guests in 6 Staterooms                 |
|-------------------|-------------------------------------------|
| Arrangements      | 1 King, 3 Queen, 2 Convertible, 1 Pullman |
| Length            | 144'11" (44.17m)                          |
| Beam              | 29'6" (9.00m)                             |
| Draft             | 8'2" (2.50m)                              |
| Year / Refit      | 2008/2016                                 |
| Builder           | HEESEN                                    |
| Interior Designer | Omega Architects & Heesen                 |
| Engines           | 2 x MTU / 3,699 hp each                   |
| Cruising Speed    | 14 knots                                  |
| Max Speed         | 24 knots                                  |
| Fuel Consumption  | 850 l/hr @ 14 knots                       |
| Range             | 3200 nm @ 12 knots                        |
| GRT               | 458                                       |