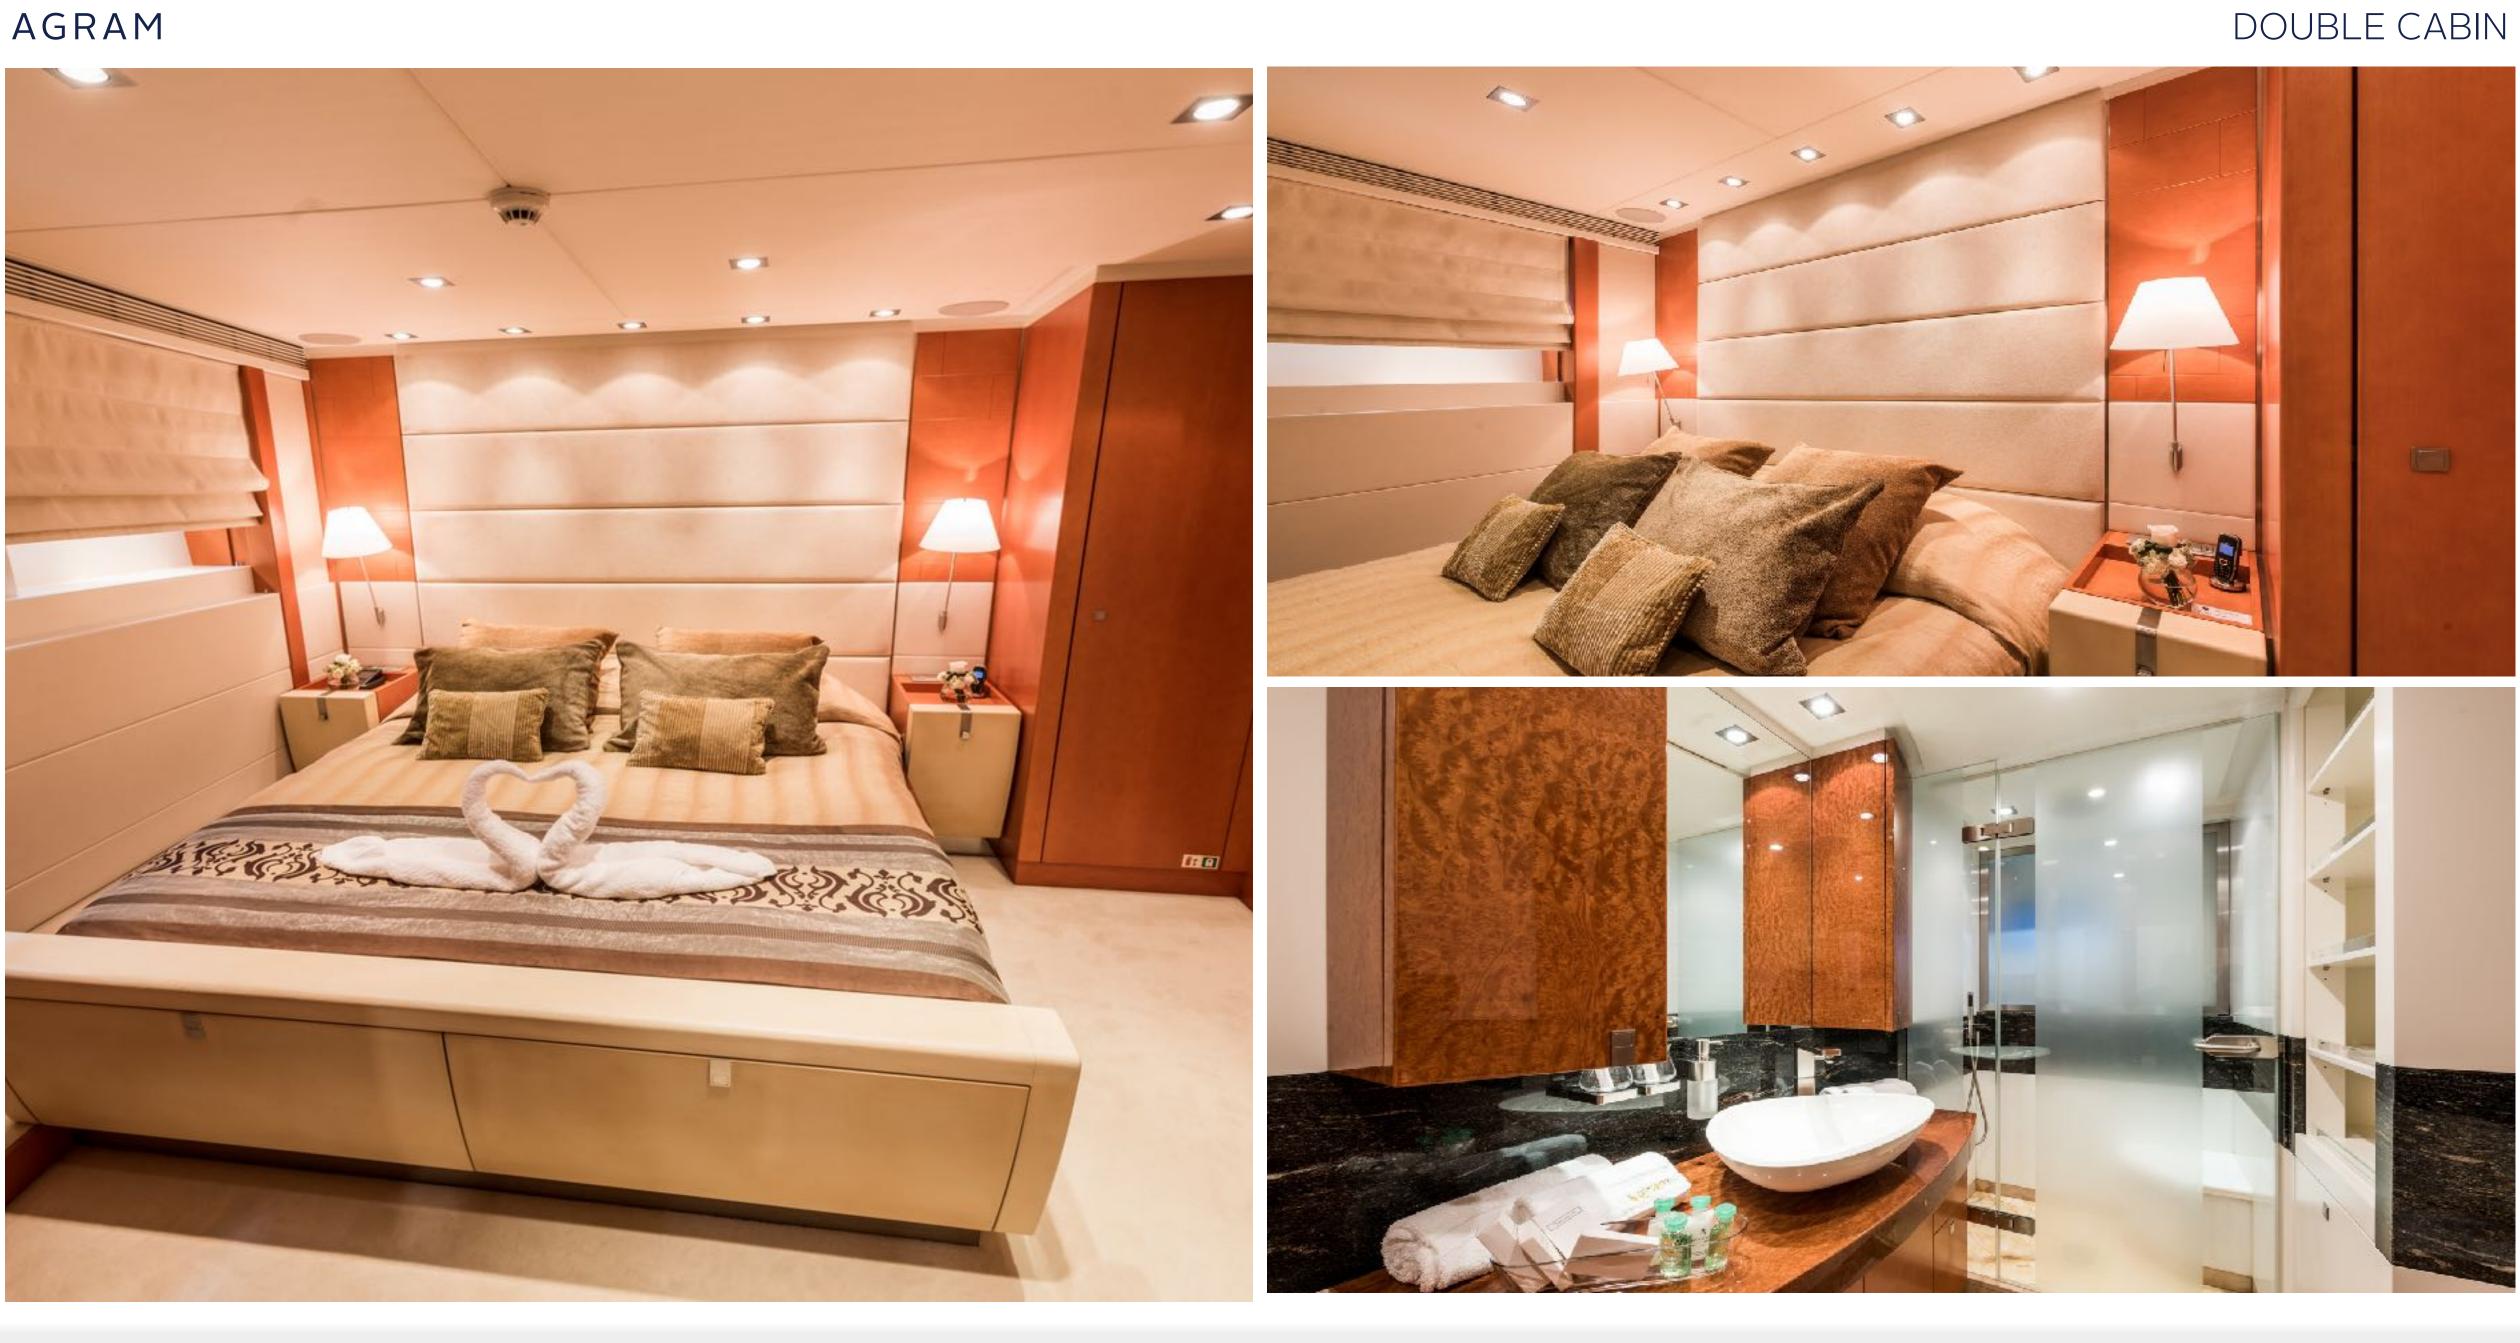

# KEY FEATURES

- Stylish and modern interior
- Upper Salon can be converted as an extra guest cabin
- Accommodates 12 Guests in 6 elegant Cabins
- Very spacious flybridge
- Supersize jacuzzi on flybridge
- Ample space for sunbathing
- A wide selection of water toys
- Experienced and long term crew

# SPECIFICATIONS

| Accommodates      | 12 Guests in 6 Staterooms                 |
|-------------------|-------------------------------------------|
| Arrangements      | 1 King, 3 Queen, 2 Convertible, 1 Pullman |
| Length            | 144'11" (44.17m)                          |
| Beam              | 29'6" (9.00m)                             |
| Draft             | 8'2" (2.50m)                              |
| Year / Refit      | 2008/2016                                 |
| Builder           | HEESEN                                    |
| Interior Designer | Omega Architects & Heesen                 |
| Engines           | 2 x MTU / 3,699 hp each                   |
| Cruising Speed    | 14 knots                                  |
| Max Speed         | 24 knots                                  |
| Fuel Consumption  | 850 l/hr @ 14 knots                       |
| Range             | 3200 nm @ 12 knots                        |
| GRT               | 458                                       |