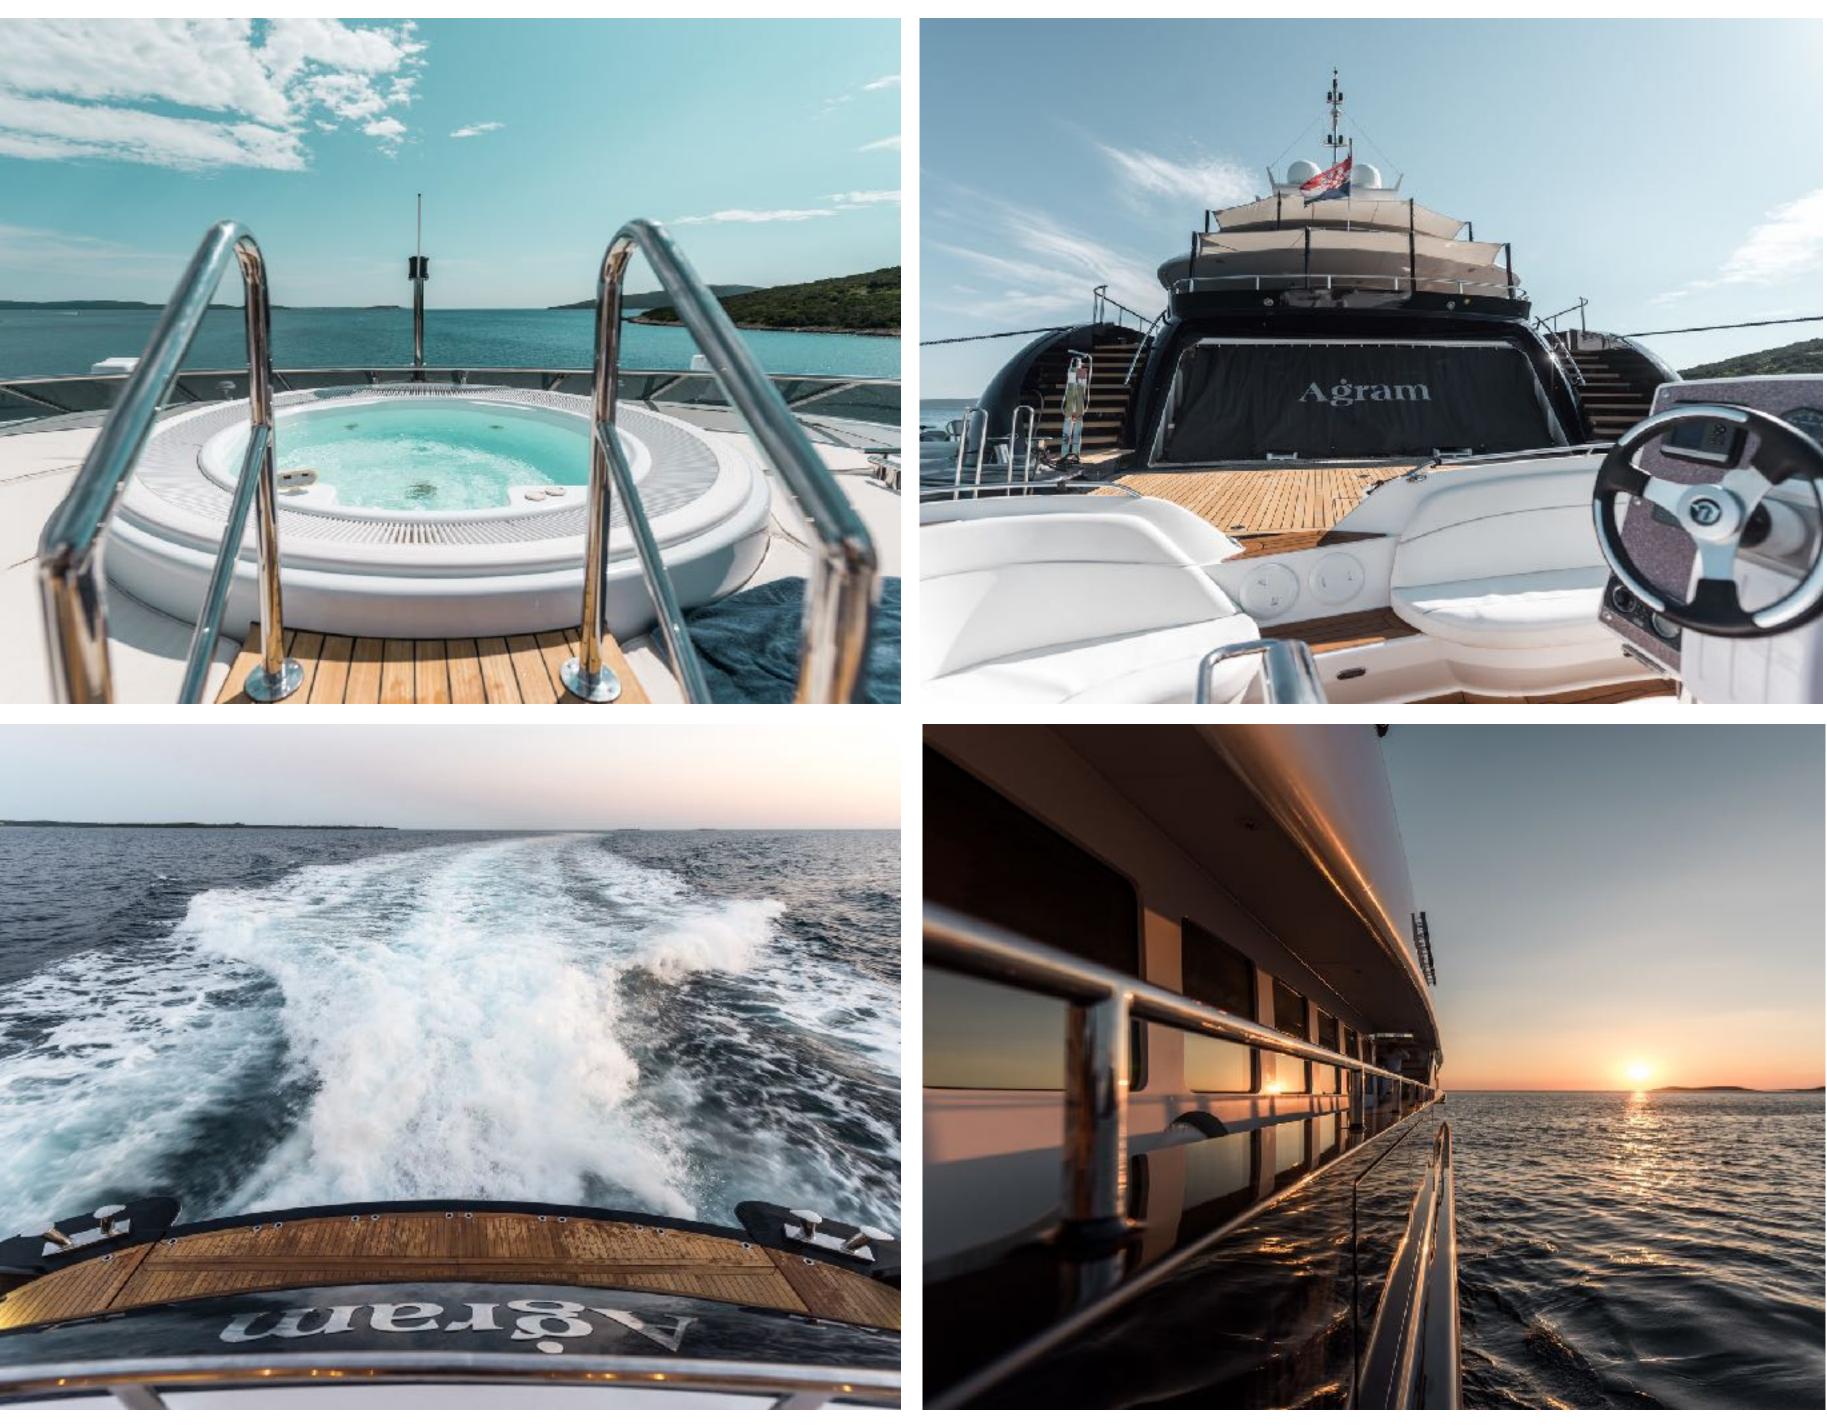

# KEY FEATURES

- Stylish and modern interior
- Upper Salon can be converted as an extra guest cabin
- Accommodates 12 Guests in 6 elegant Cabins
- Very spacious flybridge
- Supersize jacuzzi on flybridge
- Ample space for sunbathing
- A wide selection of water toys
- Experienced and long term crew

### TENDERS & WATER TOYS

- ▶ Jet Tender Cirus 6.50m (260 BHP),
- Jet Ski Yamaha SVHO 260 BHP,
- Jet Ski Yamaha FX SHO 160 BHP,
- Sea Doo RS3 Underwater Scooter,
- ▸ Seabob F5S,
- Stand UP Paddle board ,
- Wake board, 2x Kayak.
- Doughnut, Banana,
- Snorkelling and Freediving equipment,
- Dive gear (RDV diving ONLY)
- ▶ 1x Seabob F5S
- 2x Waterski