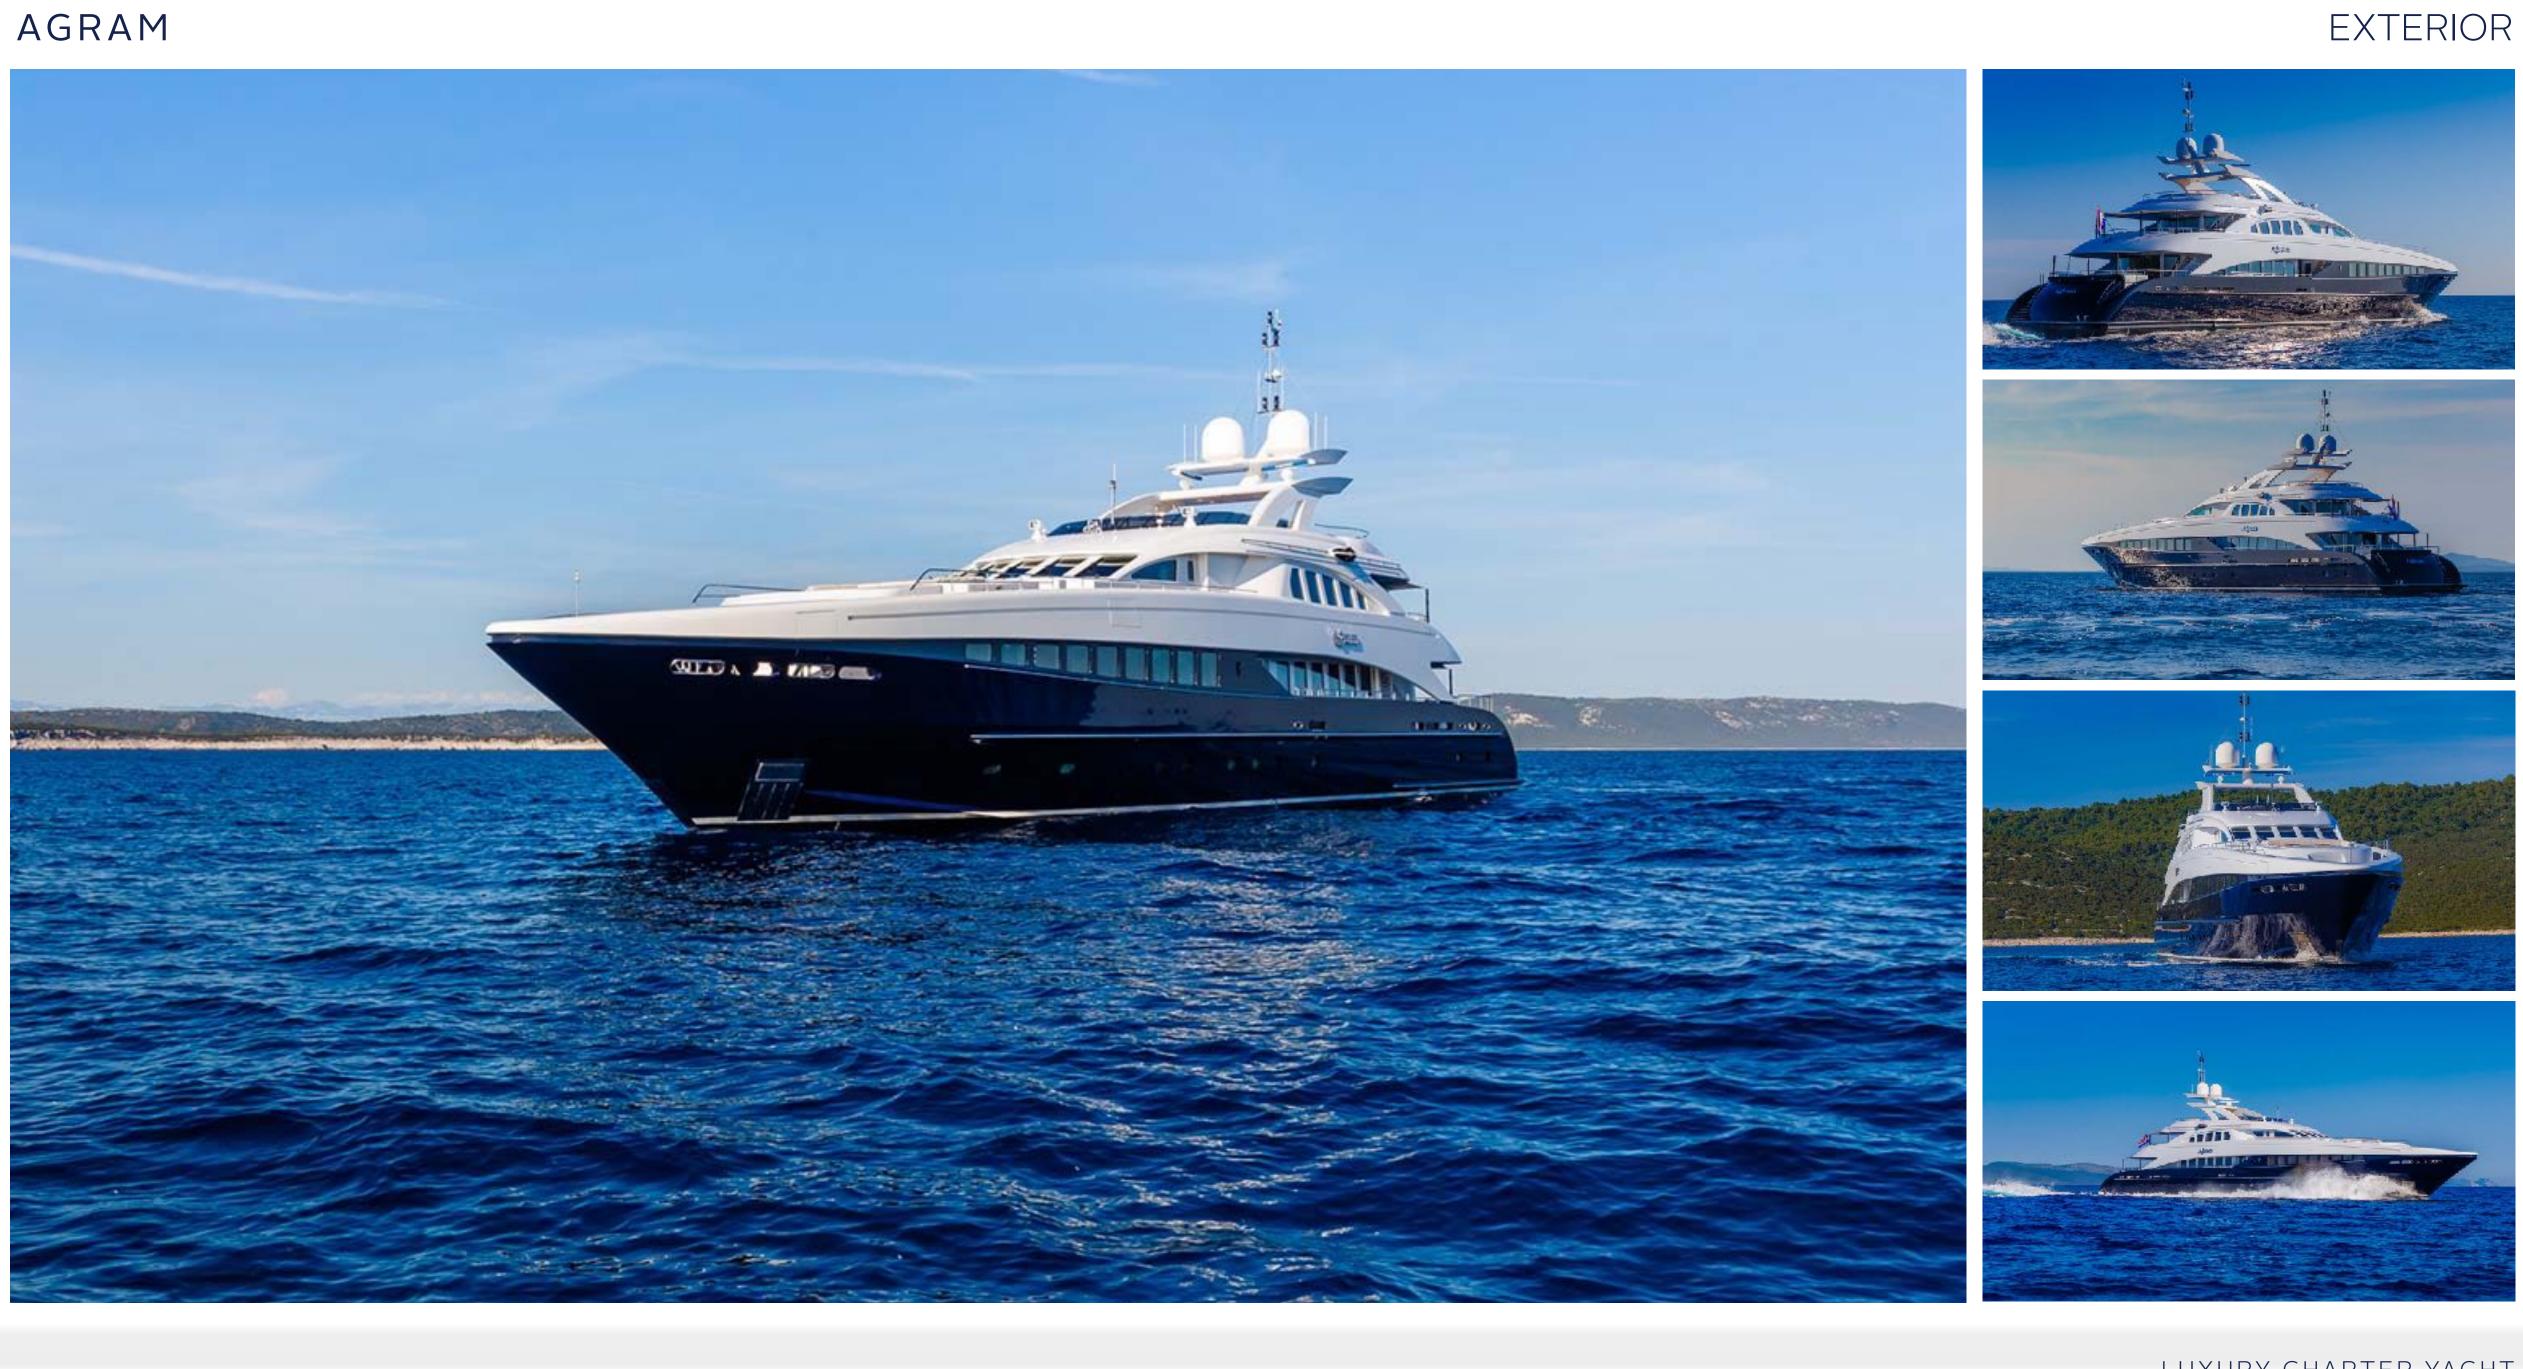

AGRAM LUXURY CHARTER YACHT

# SPECIFICATIONS

| Accommodates      | 12 Guests in 6 Staterooms                 |
|-------------------|-------------------------------------------|
| Arrangements      | 1 King, 3 Queen, 2 Convertible, 1 Pullman |
| Length            | 144'11" (44.17m)                          |
| Beam              | 29'6" (9.00m)                             |
| Draft             | 8'2" (2.50m)                              |
| Year / Refit      | 2008/2016                                 |
| Builder           | HEESEN                                    |
| Interior Designer | Omega Architects & Heesen                 |
| Engines           | 2 x MTU / 3,699 hp each                   |
| Cruising Speed    | 14 knots                                  |
| Max Speed         | 24 knots                                  |
| Fuel Consumption  | 850 l/hr @ 14 knots                       |
| Range             | 3200 nm @ 12 knots                        |
| GRT               | 458                                       |