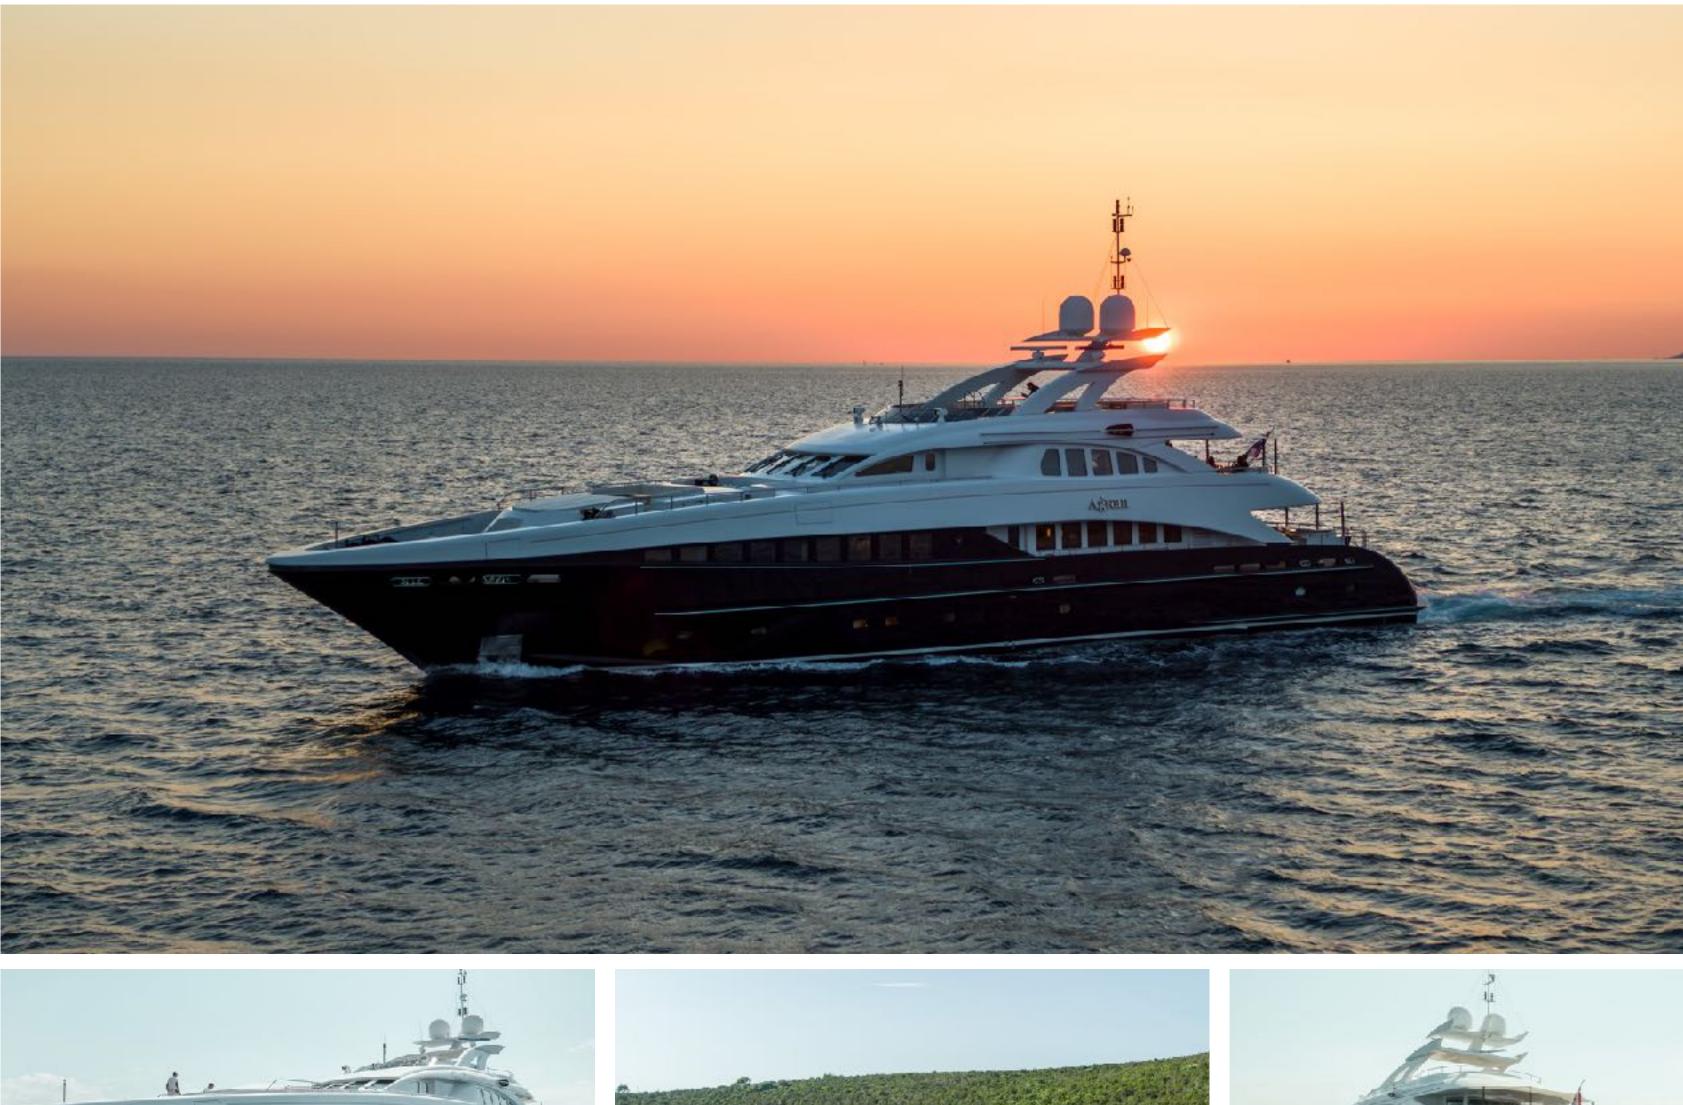

AGRAM LUXURY CHARTER YACHT

# SPECIFICATIONS

| Accommodates      | 12 Guests in 6 Staterooms                 |
|-------------------|-------------------------------------------|
| Arrangements      | 1 King, 3 Queen, 2 Convertible, 1 Pullman |
| Length            | 144'11" (44.17m)                          |
| Beam              | 29'6" (9.00m)                             |
| Draft             | 8'2" (2.50m)                              |
| Year / Refit      | 2008/2016                                 |
| Builder           | HEESEN                                    |
| Interior Designer | Omega Architects & Heesen                 |
| Engines           | 2 x MTU / 3,699 hp each                   |
| Cruising Speed    | 14 knots                                  |
| Max Speed         | 24 knots                                  |
| Fuel Consumption  | 850 l/hr @ 14 knots                       |
| Range             | 3200 nm @ 12 knots                        |
| GRT               | 458                                       |