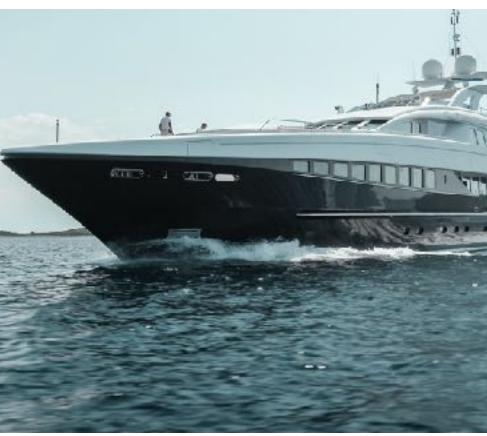

AGRAM LUXURY CHARTER YACHT









































# KEY FEATURES

- Stylish and modern interior
- Upper Salon can be converted as an extra guest cabin
- Accommodates 12 Guests in 6 elegant Cabins
- Very spacious flybridge
- Supersize jacuzzi on flybridge
- Ample space for sunbathing
- A wide selection of water toys
- Experienced and long term crew





### TENDERS & WATER TOYS

- ▶ Jet Tender Cirus 6.50m (260 BHP),
- Jet Ski Yamaha SVHO 260 BHP,
- Jet Ski Yamaha FX SHO 160 BHP,
- Sea Doo RS3 Underwater Scooter,
- ▸ Seabob F5S,
- Stand UP Paddle board ,
- Wake board, 2x Kayak.
- Doughnut, Banana,
- Snorkelling and Freediving equipment,
- Dive gear (RDV diving ONLY)
- ▶ 1x Seabob F5S
- 2x Waterski











# SPECIFICATIONS

| Accommodates      | 12 Guests in 6 Staterooms                 |
|-------------------|-------------------------------------------|
| Arrangements      | 1 King, 3 Queen, 2 Convertible, 1 Pullman |
| Length            | 144'11" (44.17m)                          |
| Beam              | 29'6" (9.00m)                             |
| Draft             | 8'2" (2.50m)                              |
| Year / Refit      | 2008/2016                                 |
| Builder           | HEESEN                                    |
| Interior Designer | Omega Architects & Heesen                 |
| Engines           | 2 x MTU / 3,699 hp each                   |
| Cruising Speed    | 14 knots                                  |
| Max Speed         | 24 knots