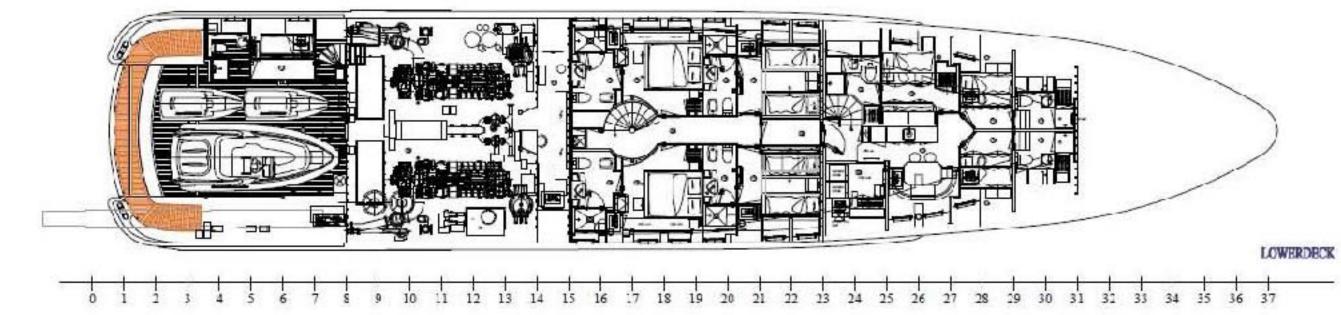

### TENDERS & WATER TOYS

- ▶ Jet Tender Cirus 6.50m (260 BHP),
- Jet Ski Yamaha SVHO 260 BHP,
- Jet Ski Yamaha FX SHO 160 BHP,
- Sea Doo RS3 Underwater Scooter,
- ▸ Seabob F5S,
- Stand UP Paddle board ,
- Wake board, 2x Kayak.
- Doughnut, Banana,
- Snorkelling and Freediving equipment,
- Dive gear (RDV diving ONLY)
- ▶ 1x Seabob F5S
- 2x Waterski

# SPECIFICATIONS

| Accommodates      | 12 Guests in 6 Staterooms                 |
|-------------------|-------------------------------------------|
| Arrangements      | 1 King, 3 Queen, 2 Convertible, 1 Pullman |
| Length            | 144'11" (44.17m)                          |
| Beam              | 29'6" (9.00m)                             |
| Draft             | 8'2" (2.50m)                              |
| Year / Refit      | 2008/2016                                 |
| Builder           | HEESEN                                    |
| Interior Designer | Omega Architects & Heesen                 |
| Engines           | 2 x MTU / 3,699 hp each                   |
| Cruising Speed    | 14 knots                                  |
| Max Speed         | 24 knots                                  |
| Fuel Consumption  | 850 l/hr @ 14 knots                       |
| Range             | 3200 nm @ 12 knots                        |
| GRT               | 458                                       |