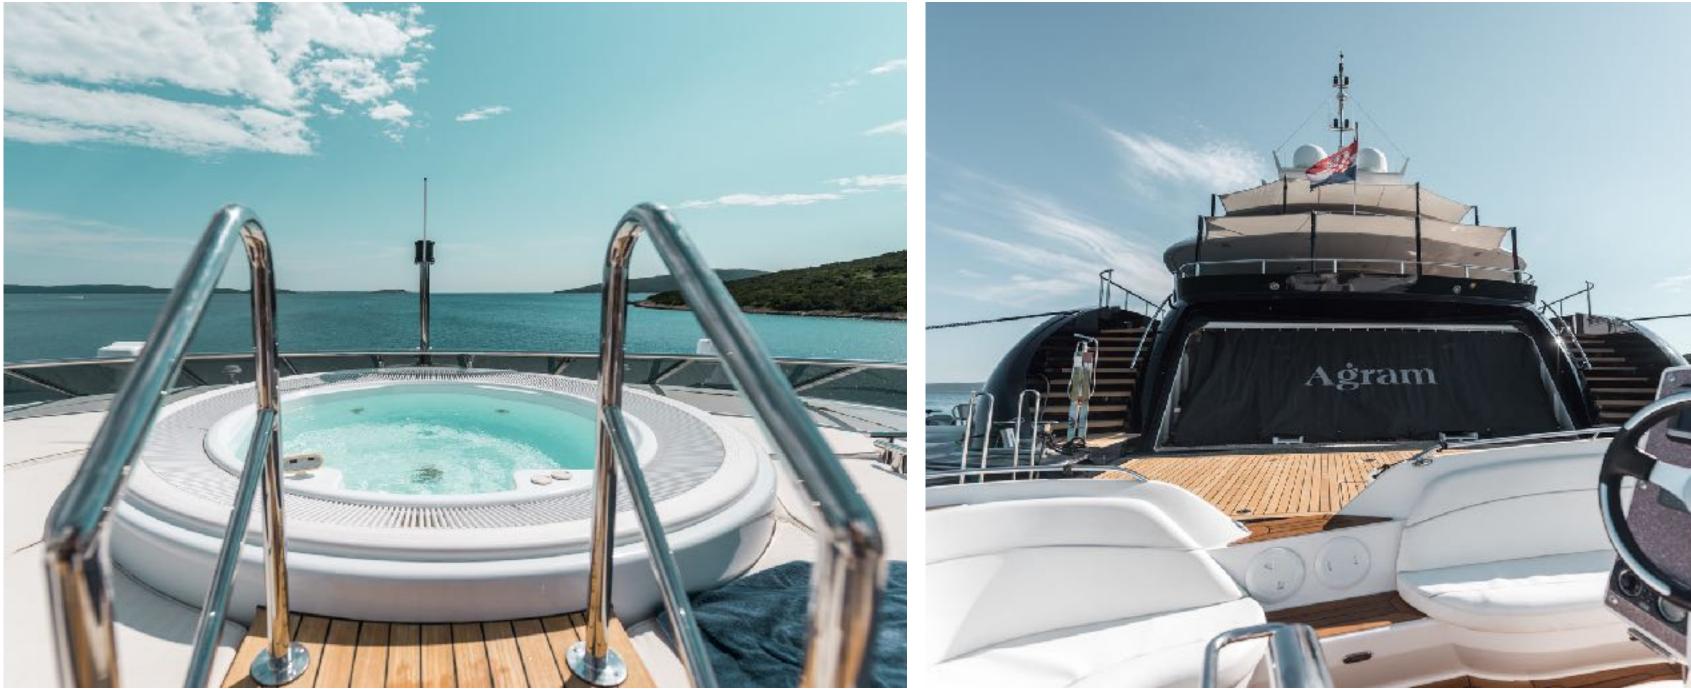

# KEY FEATURES

- Stylish and modern interior
- Upper Salon can be converted as an extra guest cabin
- Accommodates 12 Guests in 6 elegant Cabins
- Very spacious flybridge
- Supersize jacuzzi on flybridge
- Ample space for sunbathing
- A wide selection of water toys
- Experienced and long term crew

### TENDERS & WATER TOYS

- ▶ Jet Tender Cirus 6.50m (260 BHP),
- Jet Ski Yamaha SVHO 260 BHP,
- Jet Ski Yamaha FX SHO 160 BHP,
- Sea Doo RS3 Underwater Scooter,
- ▸ Seabob F5S,
- Stand UP Paddle board ,
- Wake board, 2x Kayak.
- Doughnut, Banana,
- Snorkelling and Freediving equipment,
- Dive gear (RDV diving ONLY)
- ▶ 1x Seabob F5S
- 2x Waterski