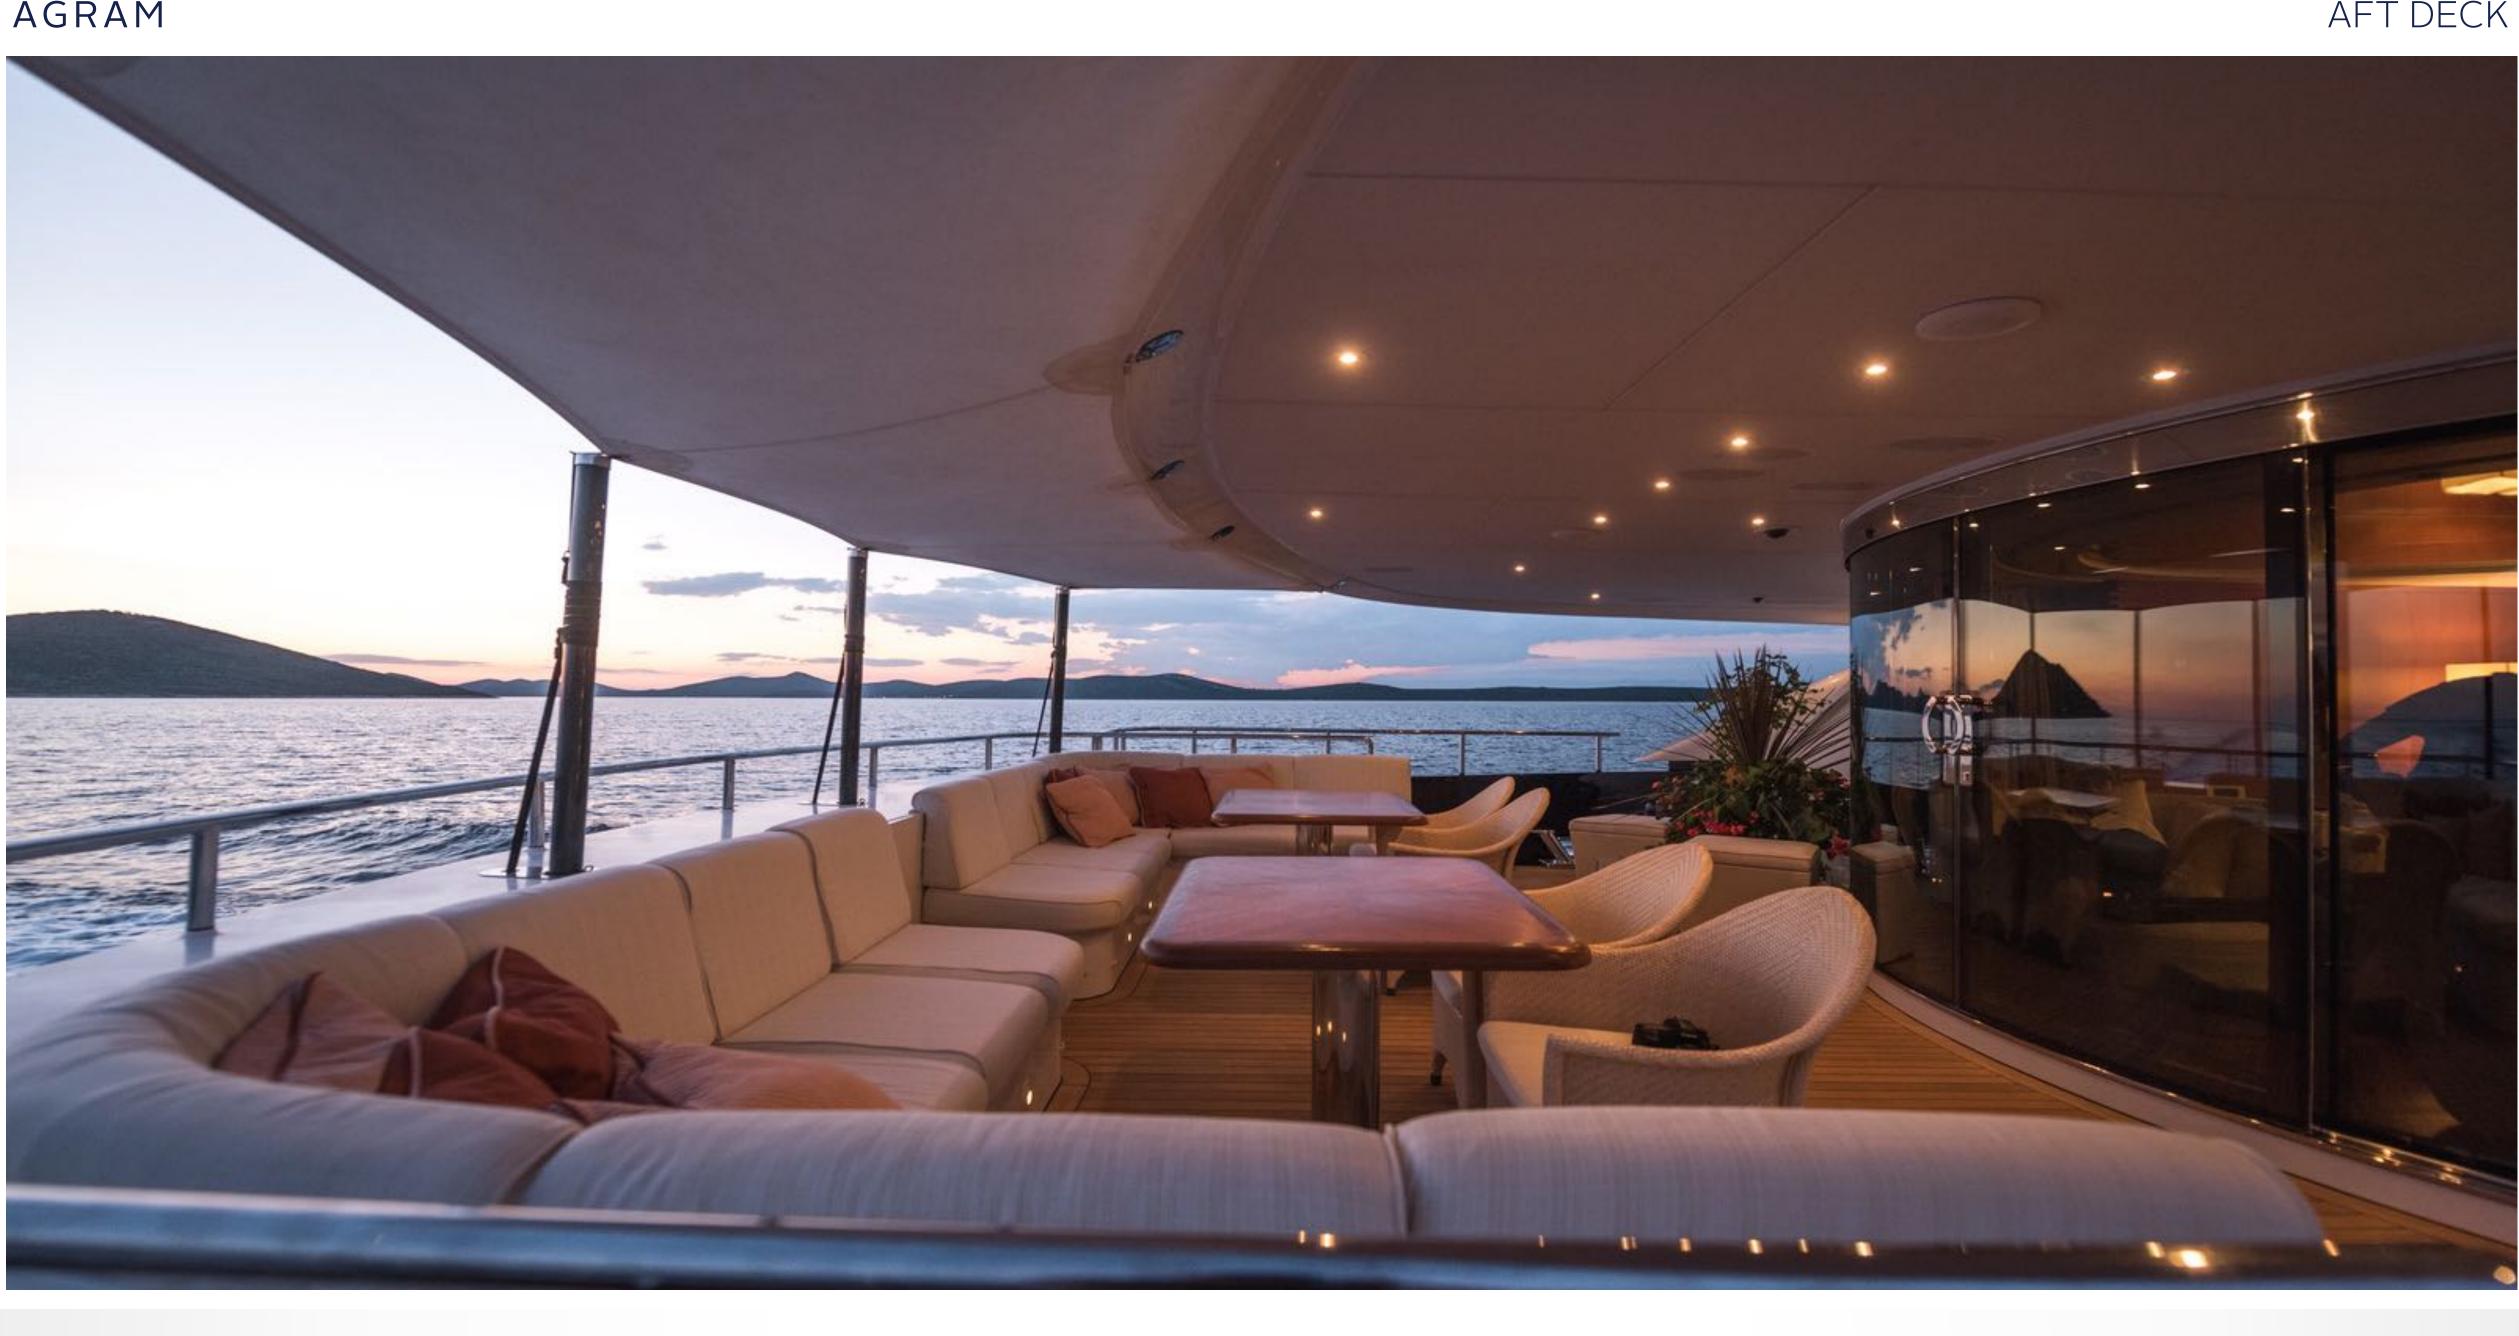

# KEY FEATURES

- Stylish and modern interior
- Upper Salon can be converted as an extra guest cabin
- Accommodates 12 Guests in 6 elegant Cabins
- Very spacious flybridge
- Supersize jacuzzi on flybridge
- Ample space for sunbathing
- A wide selection of water toys
- Experienced and long term crew