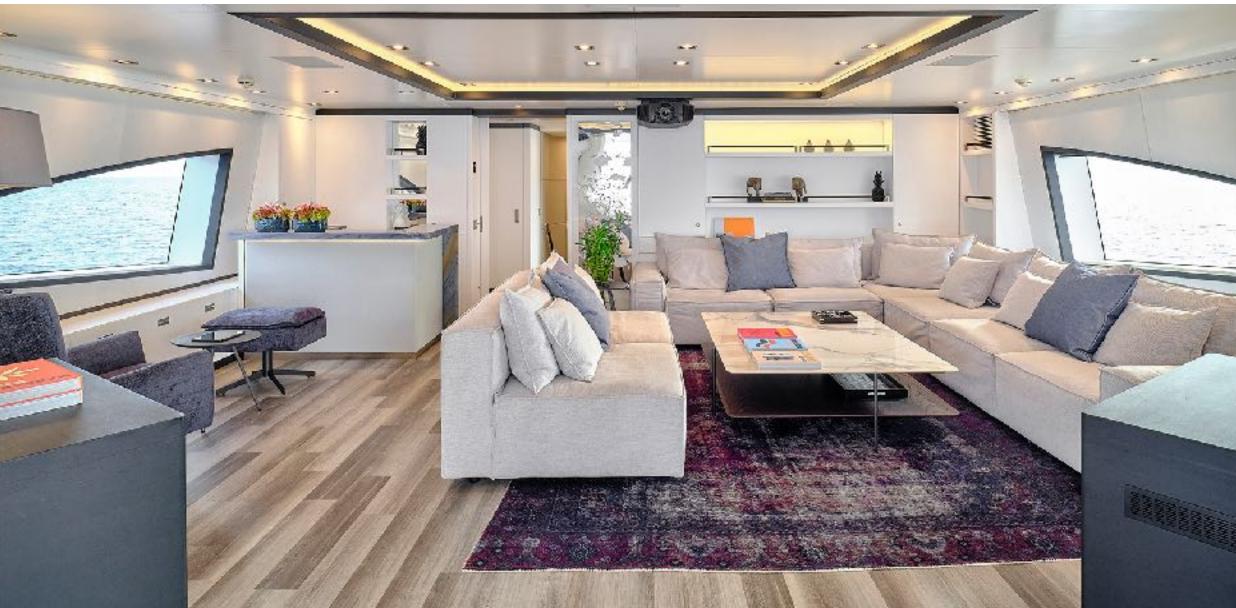

AFRICA I MAIN SALON

AFRICA I SALON AND DINING AREA

AFRICA I MASTER CABIN

AFRICA I MASTER CABIN

AFRICA I MASTER CABIN BATHROOM

AFRICA I MASTER CABIN PRIVATE DECK

AFRICA I TWIN CABIN EN SUITE

AFRICA I TWIN CABIN EN SUITE

## KEY FEATURES

- Refreshed in 2022
- Sleek exterior lines and fresh modern interior
- Full-beam master cabin on main deck with a private deck
- Stabilisers at anchor and underway
- Wheelchair accessibility throughout the main deck
- Cinema projector in upper salon
- A wide range of water sport equipment including brand new tenders