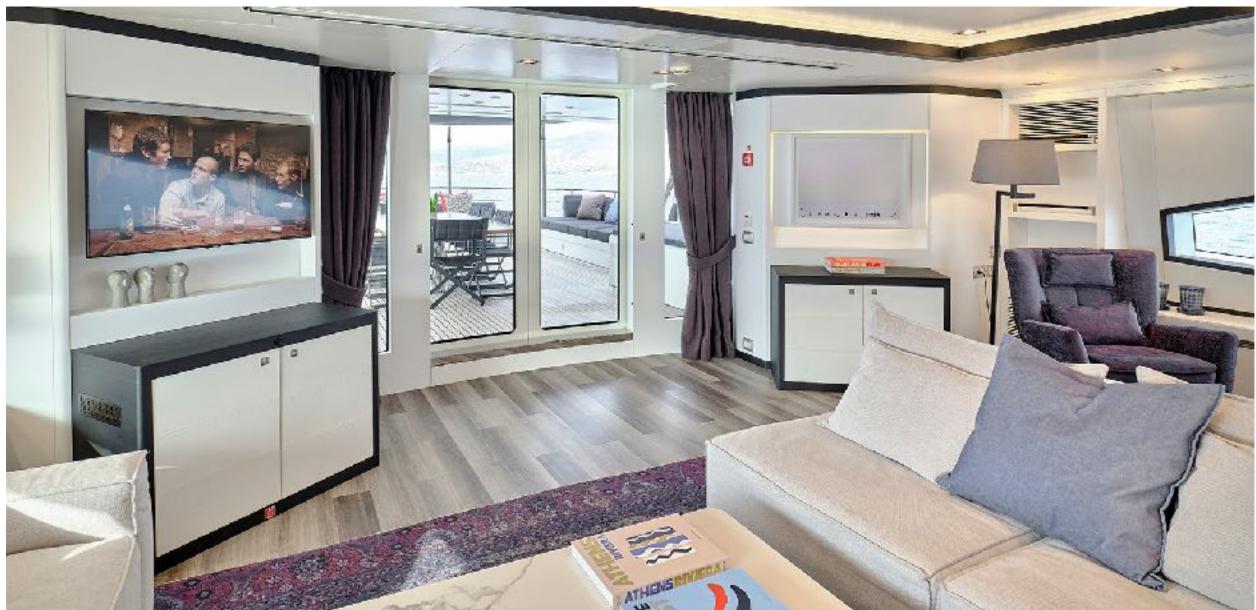

AFRICA I MAIN SALON

AFRICA I SALON AND DINING AREA

AFRICA I MASTER CABIN

AFRICA I MASTER CABIN

AFRICA I MASTER CABIN BATHROOM

AFRICA I MASTER CABIN PRIVATE DECK

AFRICA I TWIN CABIN EN SUITE

AFRICA I TWIN CABIN EN SUITE

## KEY FEATURES

- Refreshed in 2022
- Sleek exterior lines and fresh modern interior
- Full-beam master cabin on main deck with a private deck
- Stabilisers at anchor and underway
- Wheelchair accessibility throughout the main deck
- Cinema projector in upper salon
- A wide range of water sport equipment including brand new tenders