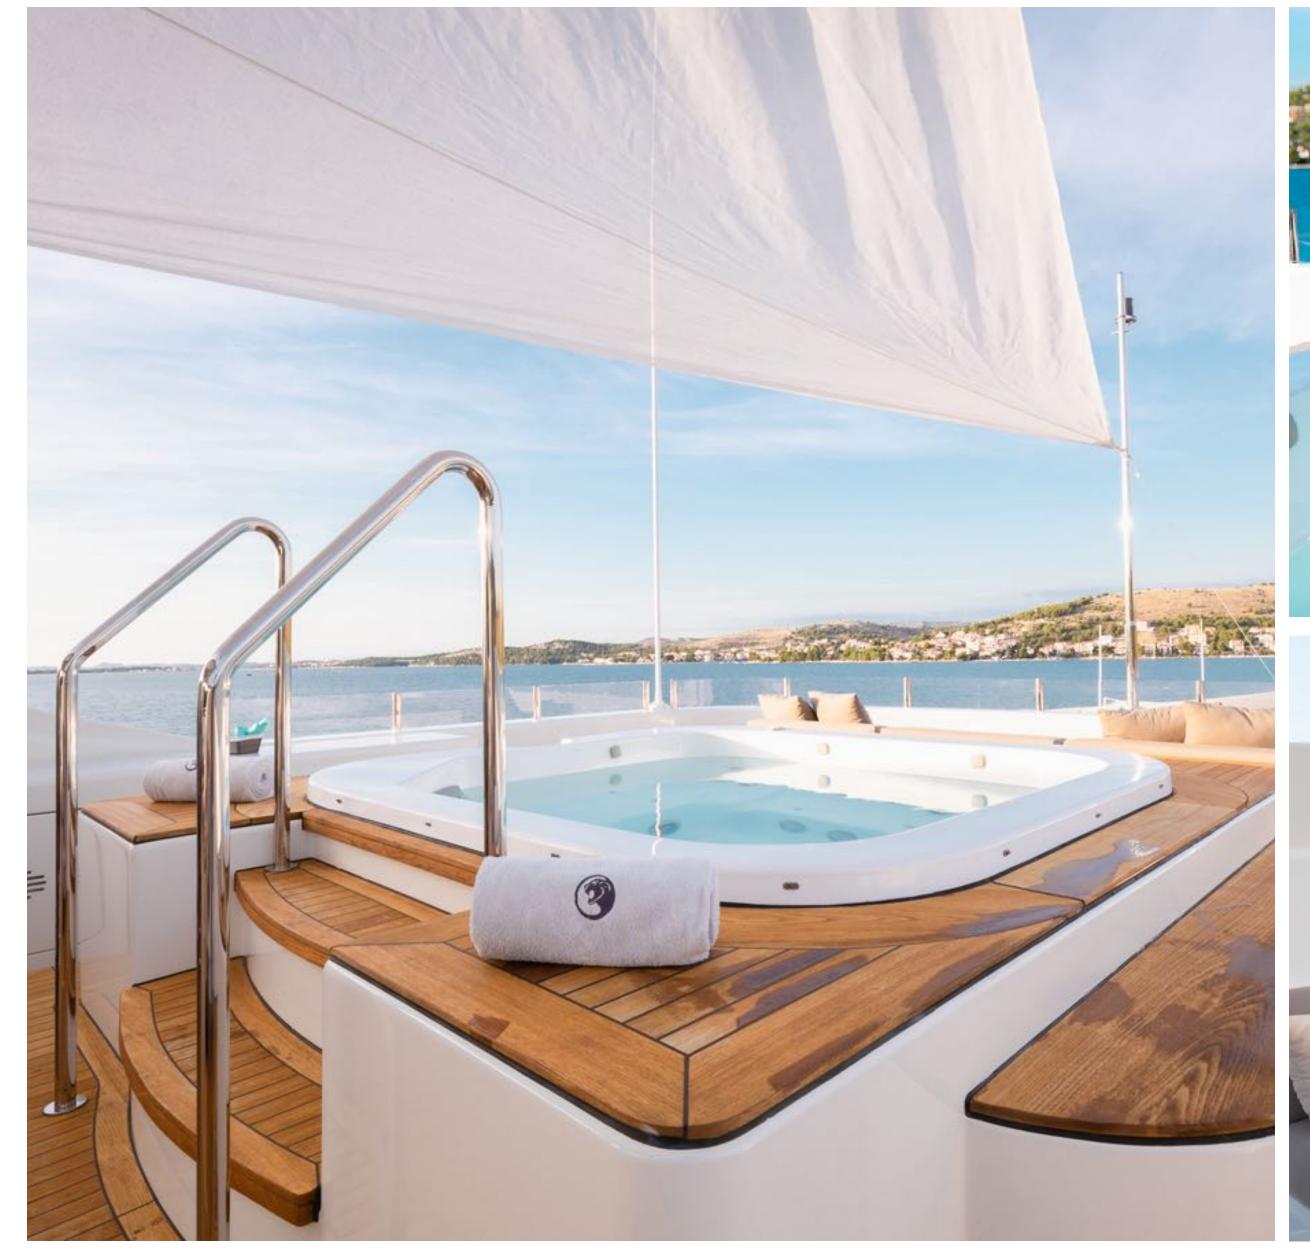

## KEY FEATURES

- Refreshed in 2022
- Sleek exterior lines and fresh modern interior
- Full-beam master cabin on main deck with a private deck
- Stabilisers at anchor and underway
- Wheelchair accessibility throughout the main deck
- Cinema projector in upper salon
- A wide range of water sport equipment including brand new tenders