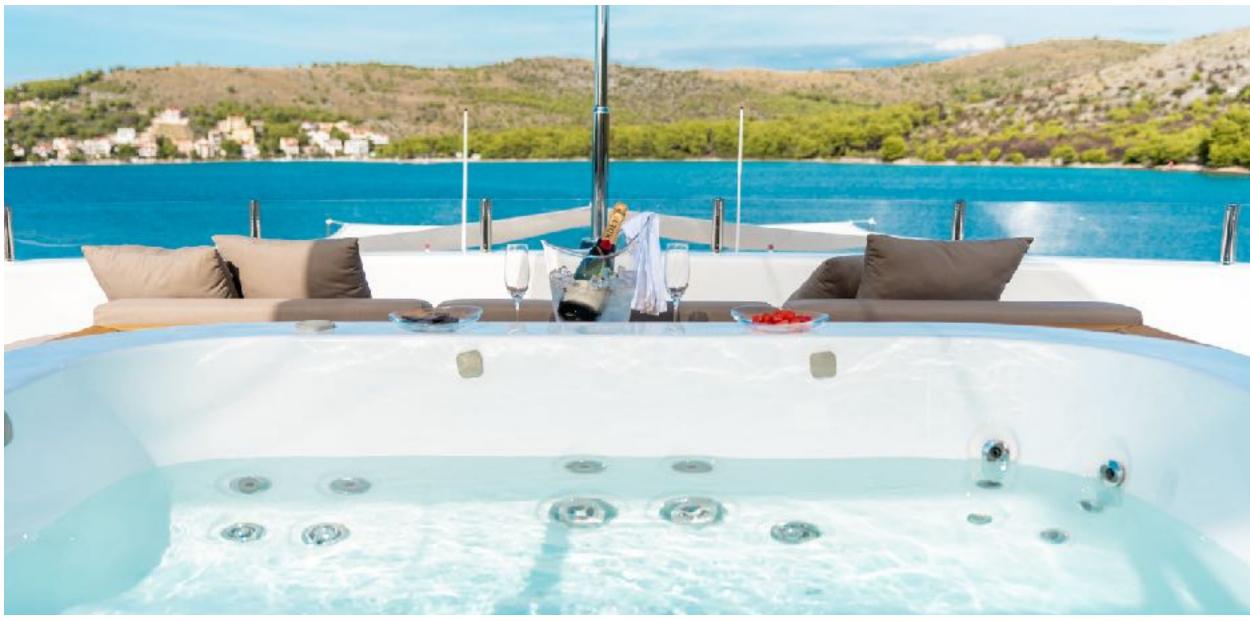

## KEY FEATURES

- Refreshed in 2022
- Sleek exterior lines and fresh modern interior
- Full-beam master cabin on main deck with a private deck
- Stabilisers at anchor and underway
- Wheelchair accessibility throughout the main deck
- Cinema projector in upper salon
- A wide range of water sport equipment including brand new tenders