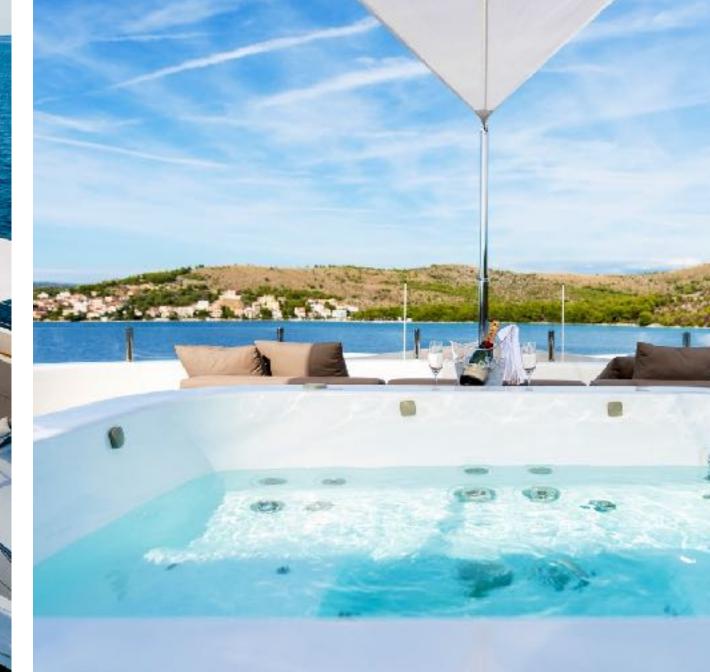

## KEY FEATURES

- Refreshed in 2022
- Sleek exterior lines and fresh modern interior
- Full-beam master cabin on main deck with a private deck
- Stabilisers at anchor and underway
- Wheelchair accessibility throughout the main deck
- Cinema projector in upper salon
- A wide range of water sport equipment including brand new tenders

## TENDERS & WATER TOYS

- Onda GT 10m chase tender (2021)
- Castoldi 21 Beach ladder 6m tender (2021)
- 2 x Seadoo RXP 300 RS waverunners (2018)
- 2 x Seabob F5S
- ► 1 x Radin electric surfboard
- ► 1 x Lift Foil electric surfboard
- 2 x Paddle boards
- Water skis
- Wakeboard
- Wakesurf
- Inflatable Sofa
- Inflatable Tubes
- Inflatable dock parking station for the water toys and jet ski
- Snorkeling equipment
- Waterslide (upon request)