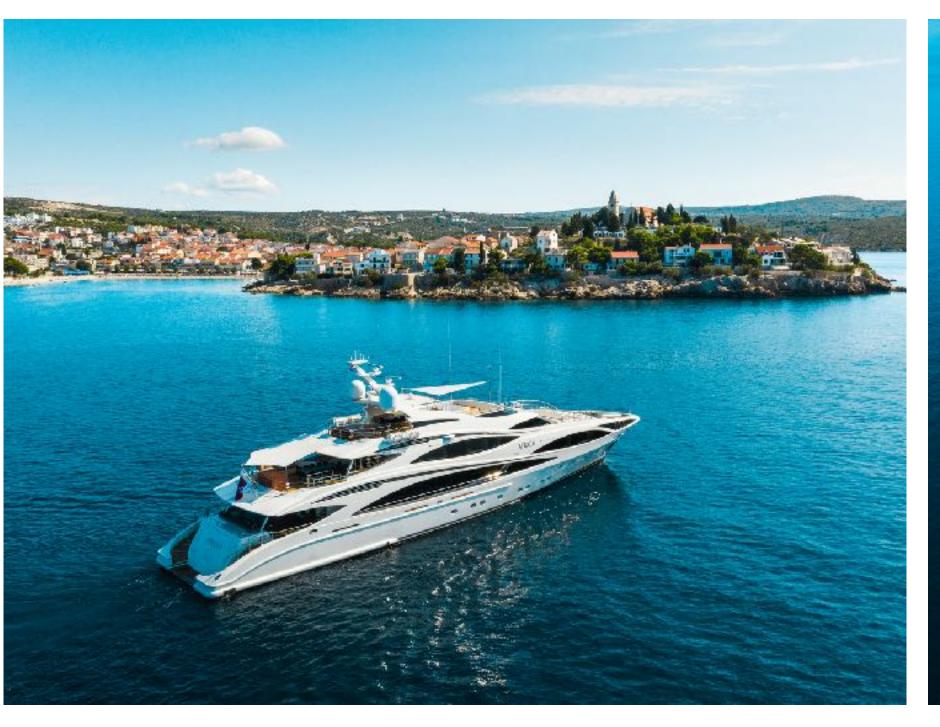

# SPECIFICATIONS

Accommodates 12 Guests in 6 Staterooms

Master Cabin, Vip Cabin, 2x Double Cabin, 2x Twin Cabin Arrangements

Length 154'2" (47.00m)

Beam 8.80m (28' 10")

Draft 2.80m (9' 2")

Year / Refit 2010/2021