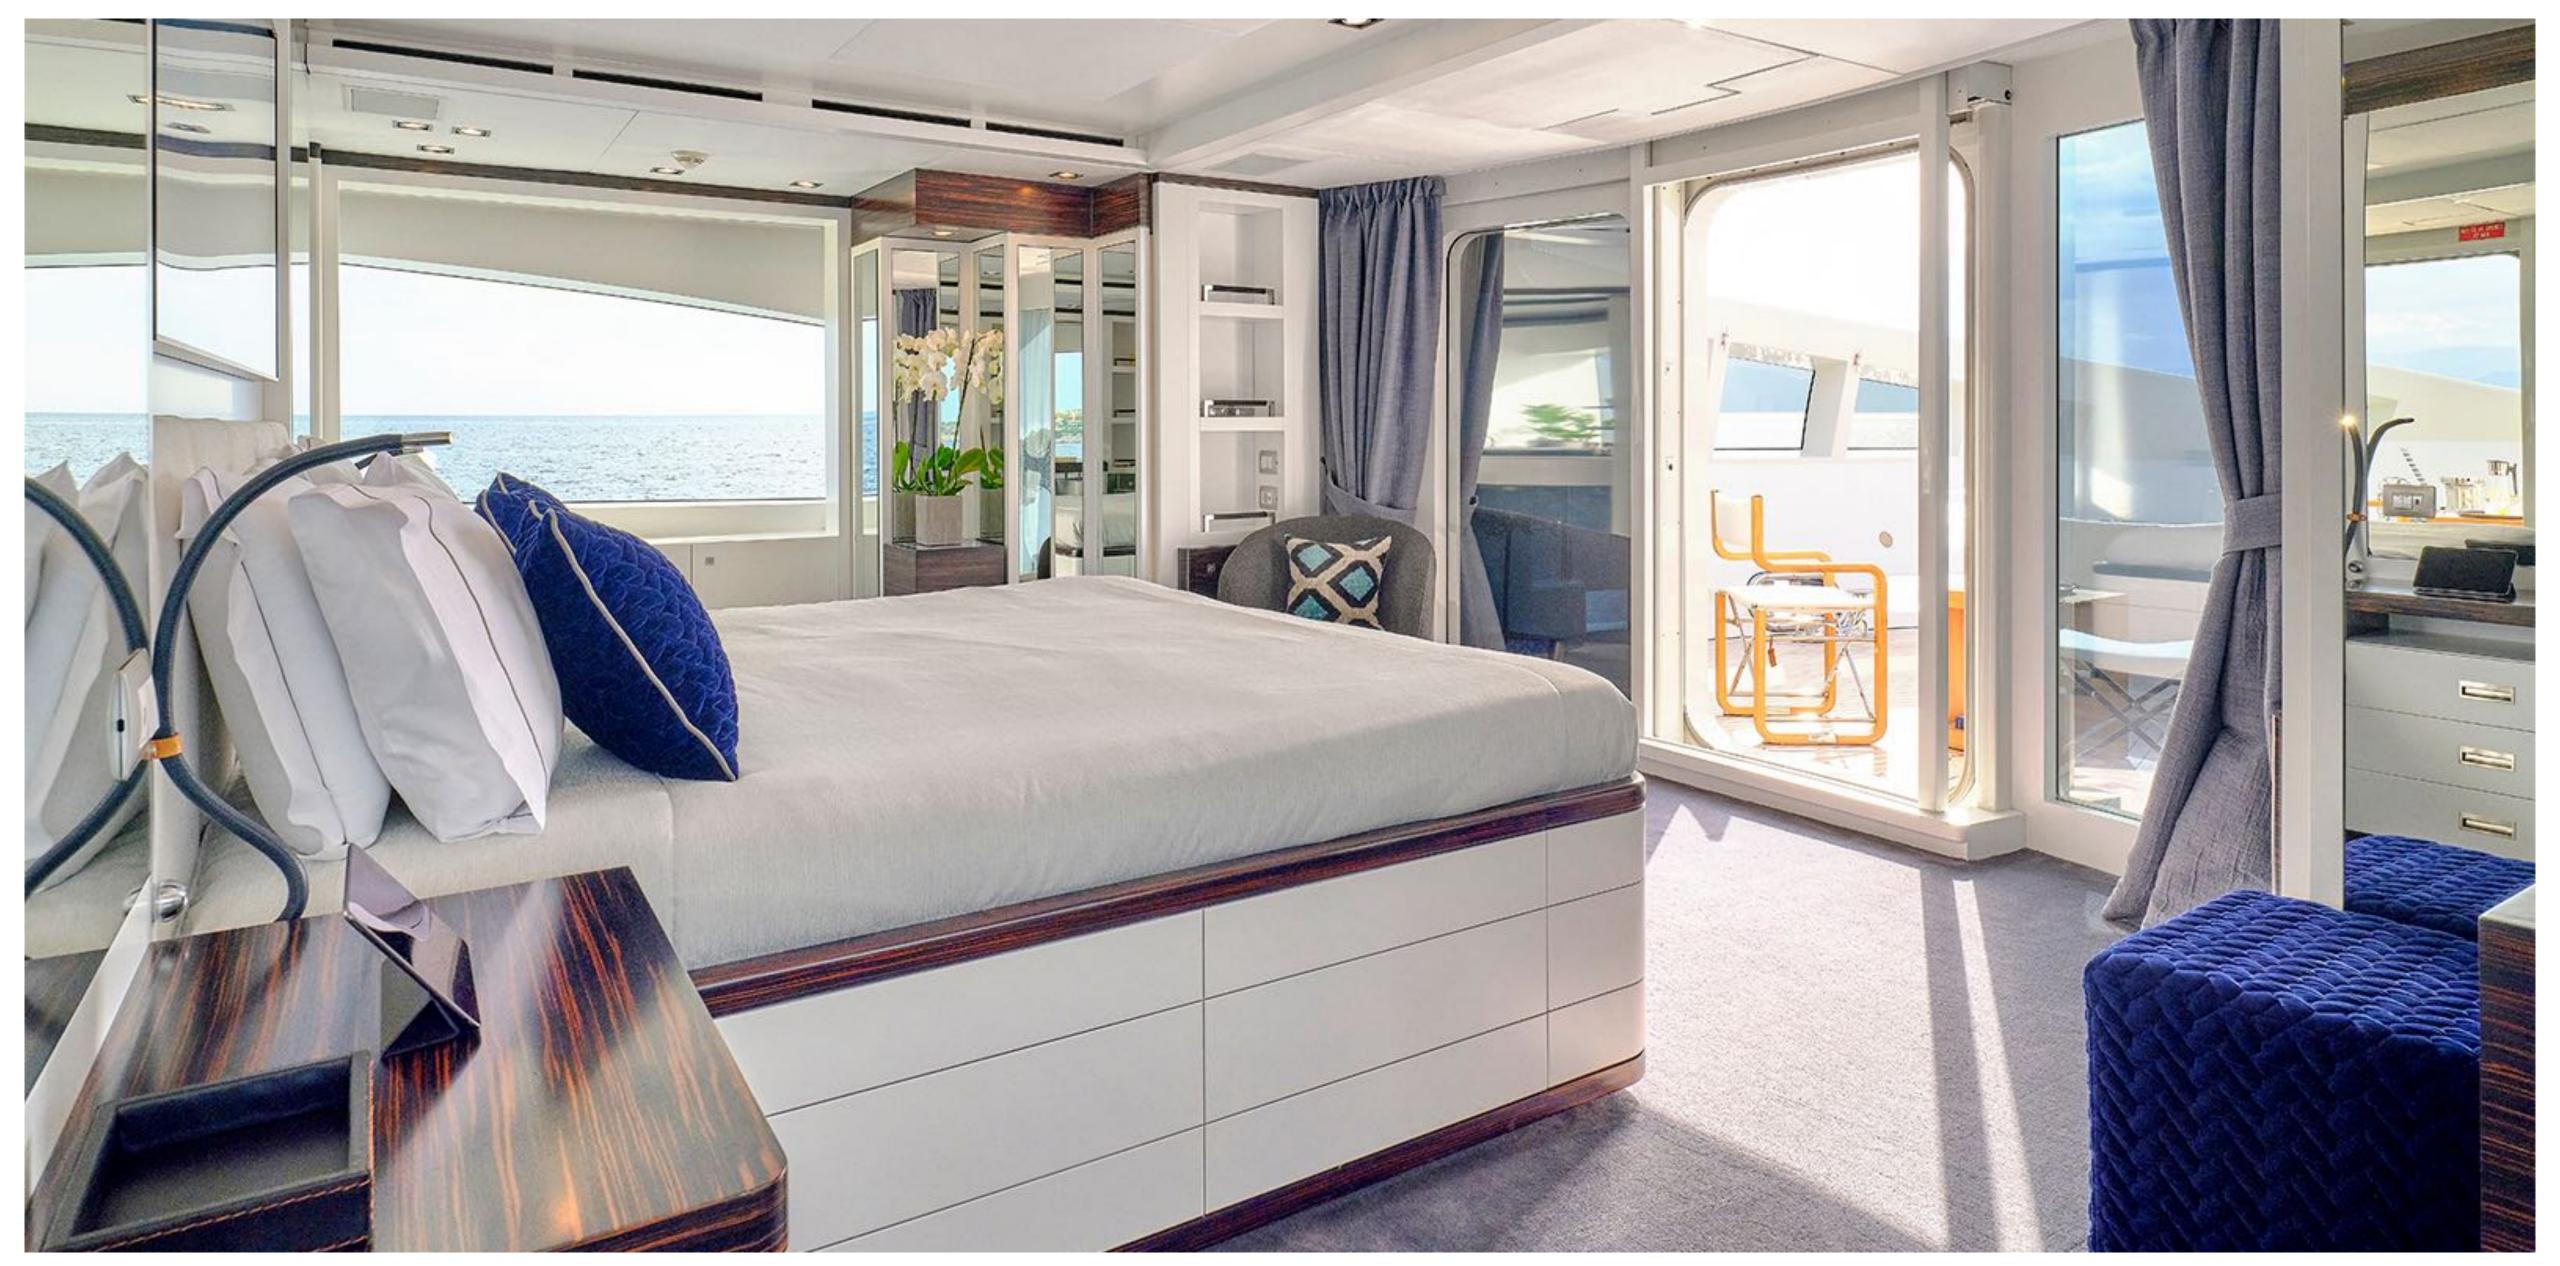

AFRICA I MAIN SALON

AFRICA I SALON AND DINING AREA

AFRICA I MASTER CABIN

AFRICA I MASTER CABIN

AFRICA I MASTER CABIN BATHROOM

AFRICA I MASTER CABIN PRIVATE DECK

AFRICA I TWIN CABIN EN SUITE

AFRICA I TWIN CABIN EN SUITE

## KEY FEATURES

- Refreshed in 2022
- Sleek exterior lines and fresh modern interior
- Full-beam master cabin on main deck with a private deck
- Stabilisers at anchor and underway
- Wheelchair accessibility throughout the main deck
- Cinema projector in upper salon
- A wide range of water sport equipment including brand new tenders