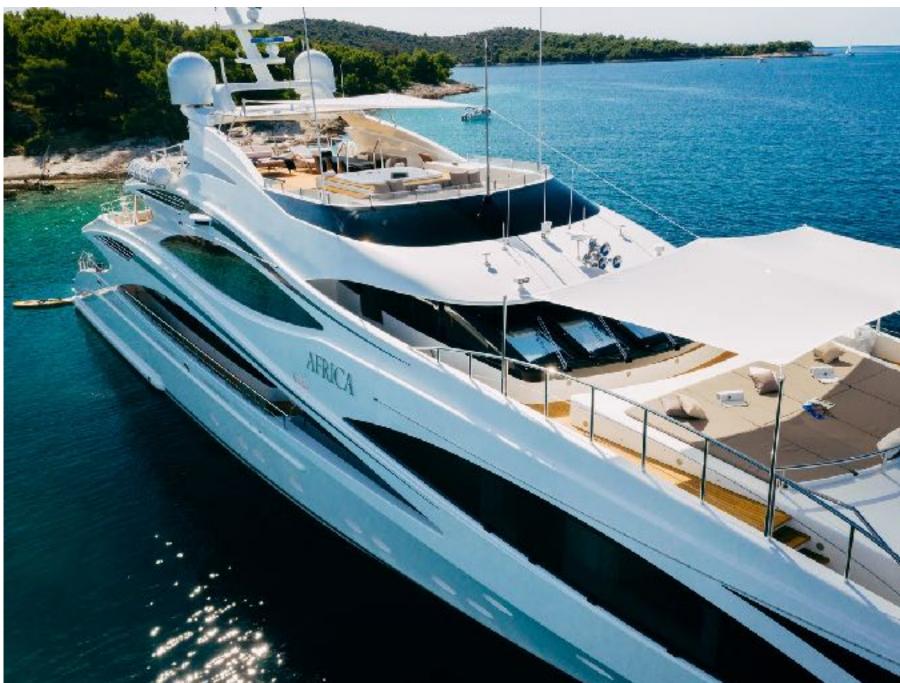

# SPECIFICATIONS

Accommodates 12 Guests in 6 Staterooms

Master Cabin, Vip Cabin, 2x Double Cabin, 2x Twin Cabin Arrangements

Length 154'2" (47.00m)

Beam 8.80m (28' 10")

Draft 2.80m (9' 2")

Year / Refit 2010/2021

Builder Benetti

Interior Designer Francois Zuretti

**Engines** 2 x MTU M90 16V 4000

**Cruising Speed** 12 knots

Max Speed 24.2 knots

**Fuel Consumption** 190 l/hr

3500 nm Range

GRT 492