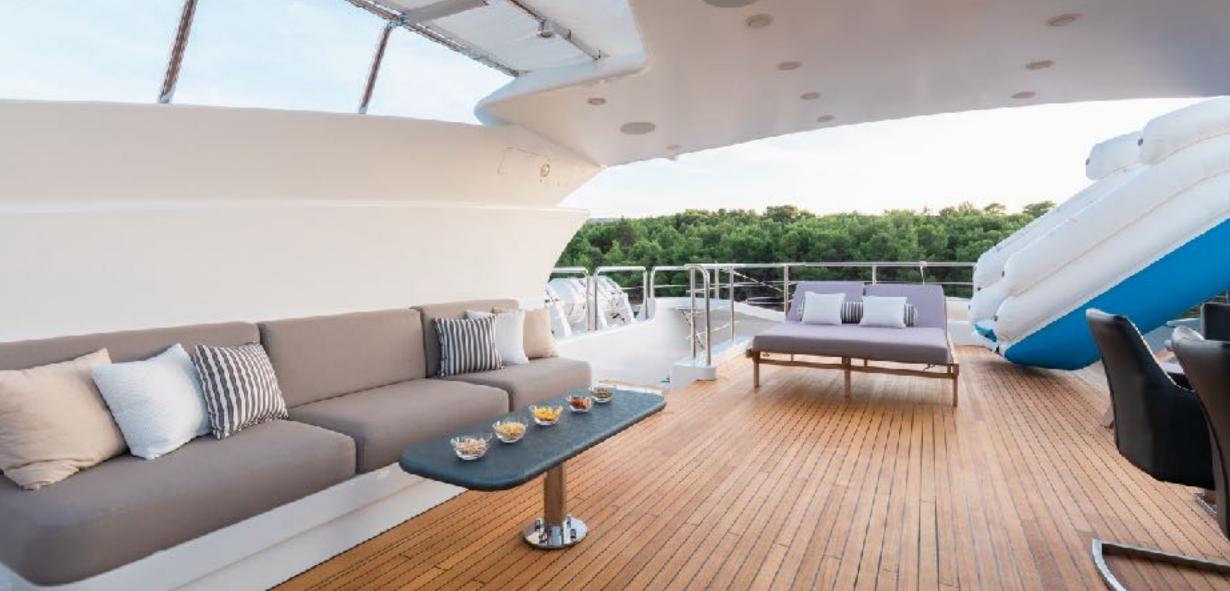

## KEY FEATURES

- Refreshed in 2022
- Sleek exterior lines and fresh modern interior
- Full-beam master cabin on main deck with a private deck
- Stabilisers at anchor and underway
- Wheelchair accessibility throughout the main deck
- Cinema projector in upper salon
- A wide range of water sport equipment including brand new tenders

## TENDERS & WATER TOYS

- Onda GT 10m chase tender (2021)
- Castoldi 21 Beach ladder 6m tender (2021)
- 2 x Seadoo RXP 300 RS waverunners (2018)
- 2 x Seabob F5S
- ► 1 x Radin electric surfboard
- ► 1 x Lift Foil electric surfboard
- 2 x Paddle boards
- Water skis
- Wakeboard
- Wakesurf
- Inflatable Sofa
- Inflatable Tubes
- Inflatable dock parking station for the water toys and jet ski
- Snorkeling equipment
- Waterslide (upon request)