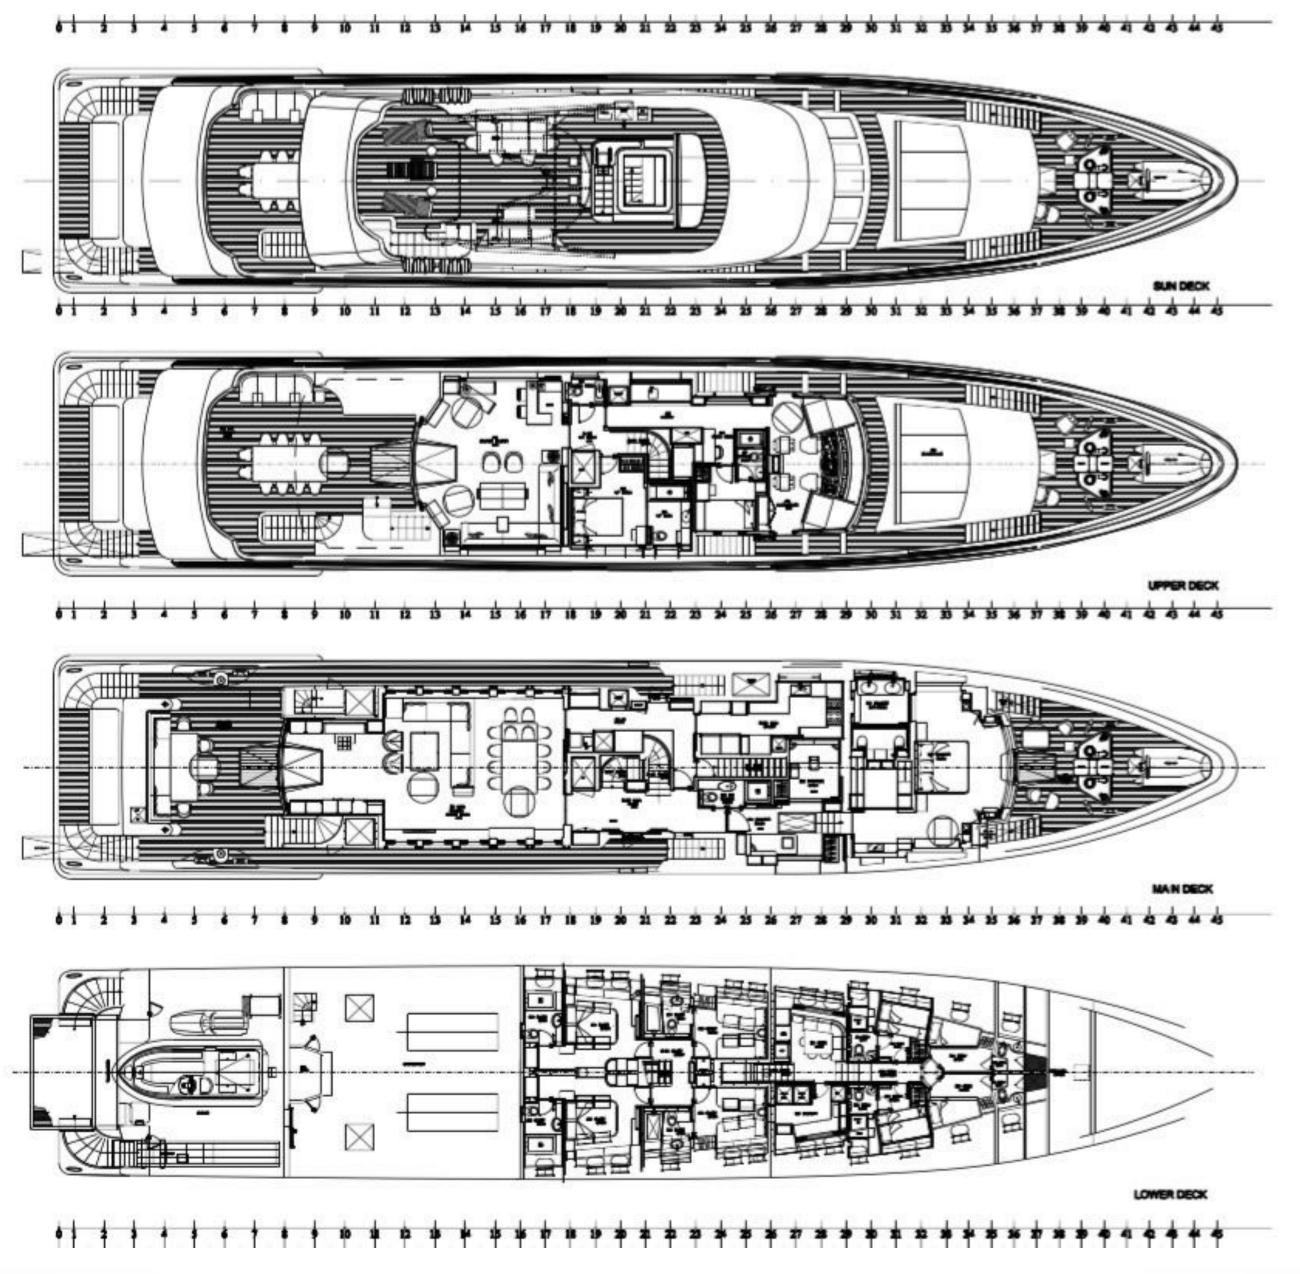

(2021)
- 2 x Seadoo RXP 300 RS waverunners (2018)
- 2 x Seabob F5S
- ► 1 x Radin electric surfboard
- ► 1 x Lift Foil electric surfboard
- 2 x Paddle boards
- Water skis
- Wakeboard
- Wakesurf
- Inflatable Sofa
- Inflatable Tubes
- Inflatable dock parking station for the water toys and jet ski
- Snorkeling equipment
- Waterslide (upon request)









# SPECIFICATIONS

Accommodates 12 Guests in 6 Staterooms

Master Cabin, Vip Cabin, 2x Double Cabin, 2x Twin Cabin Arrangements

Length 154'2" (47.00m)

Beam 8.80m (28' 10")

Draft 2.80m (9' 2")

Year / Refit 2010/2021

Builder Benetti

Interior Designer Francois Zuretti

**Engines** 2 x MTU M90 16V 4000

**Cruising Speed** 12 knots

Max Speed 24.2 knots

**Fuel Consumption** 190 l/hr

3500 nm Range

GRT 492



AFRICA I GENERAL ARRANGEMENT



# AFRICA I CONTACT YOUR CHARTER BROKER