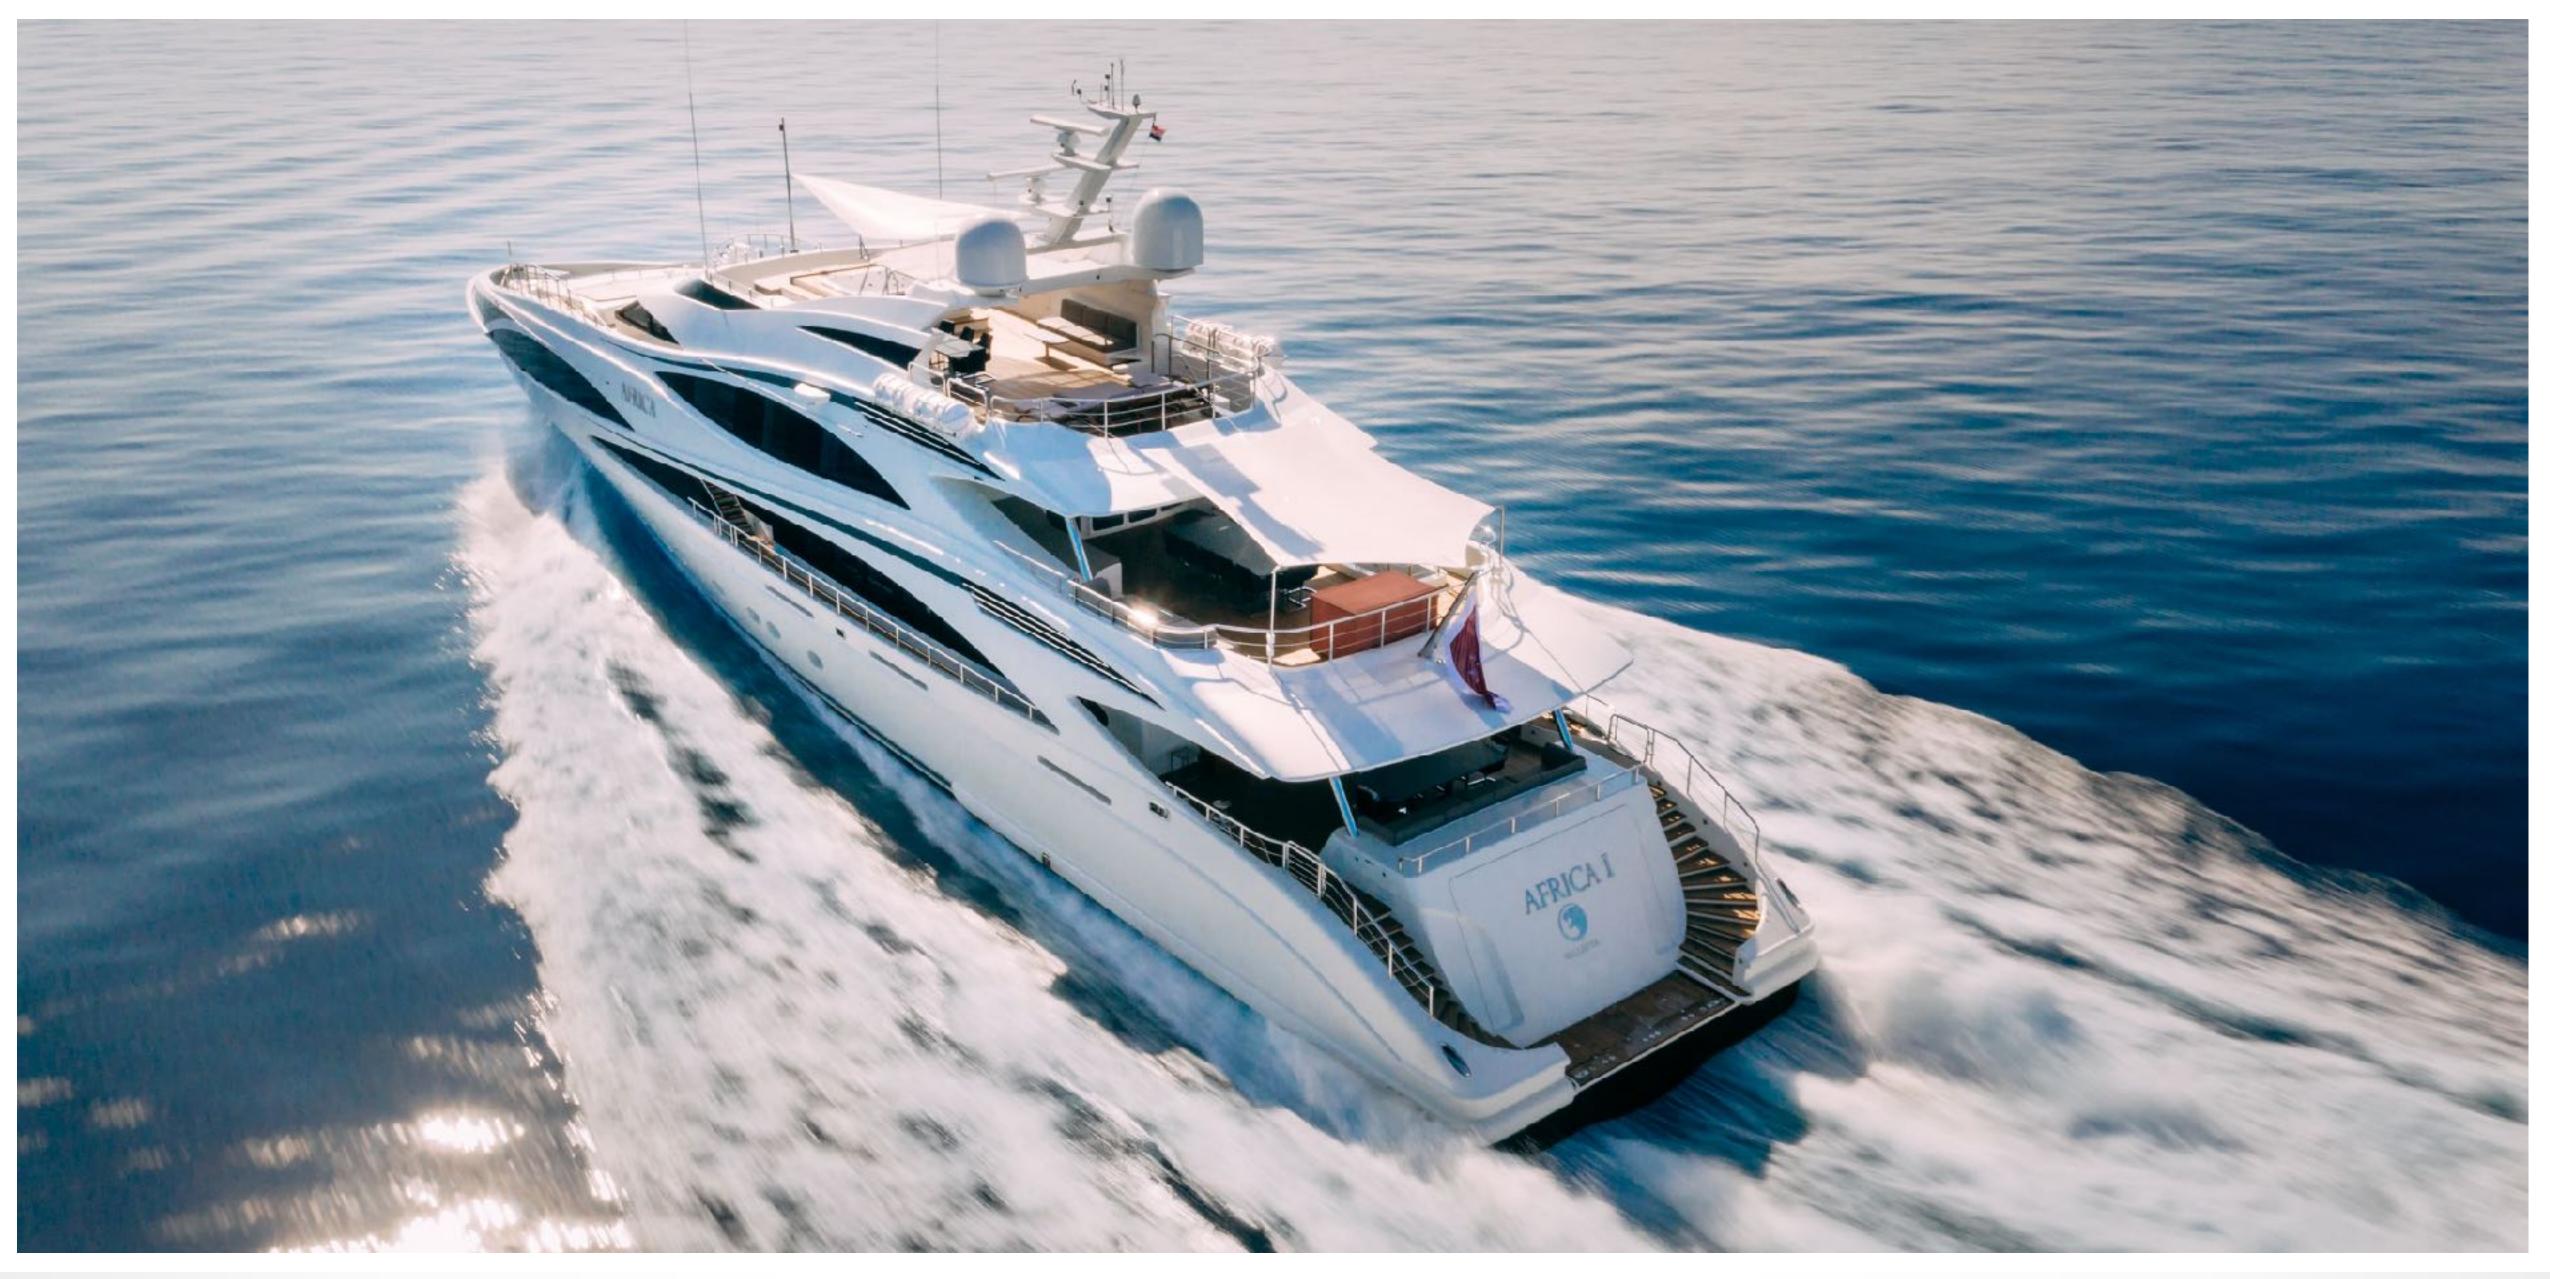

## KEY FEATURES

- Refreshed in 2022
- Sleek exterior lines and fresh modern interior
- Full-beam master cabin on main deck with a private deck
- Stabilisers at anchor and underway
- Wheelchair accessibility throughout the main deck
- Cinema projector in upper salon
- A wide range of water sport equipment including brand new tenders

# SPECIFICATIONS

Accommodates 12 Guests in 6 Staterooms

Master Cabin, Vip Cabin, 2x Double Cabin, 2x Twin Cabin Arrangements

Length 154'2" (47.00m)

Beam 8.80m (28' 10")

Draft 2.80m (9' 2")

Year / Refit 2010/2021

Builder Benetti

Interior Designer Francois Zuretti

**Engines** 2 x MTU M90 16V 4000

**Cruising Speed** 12 knots

Max Speed 24.2 knots

**Fuel Consumption** 190 l/hr

3500 nm Range

GRT 492