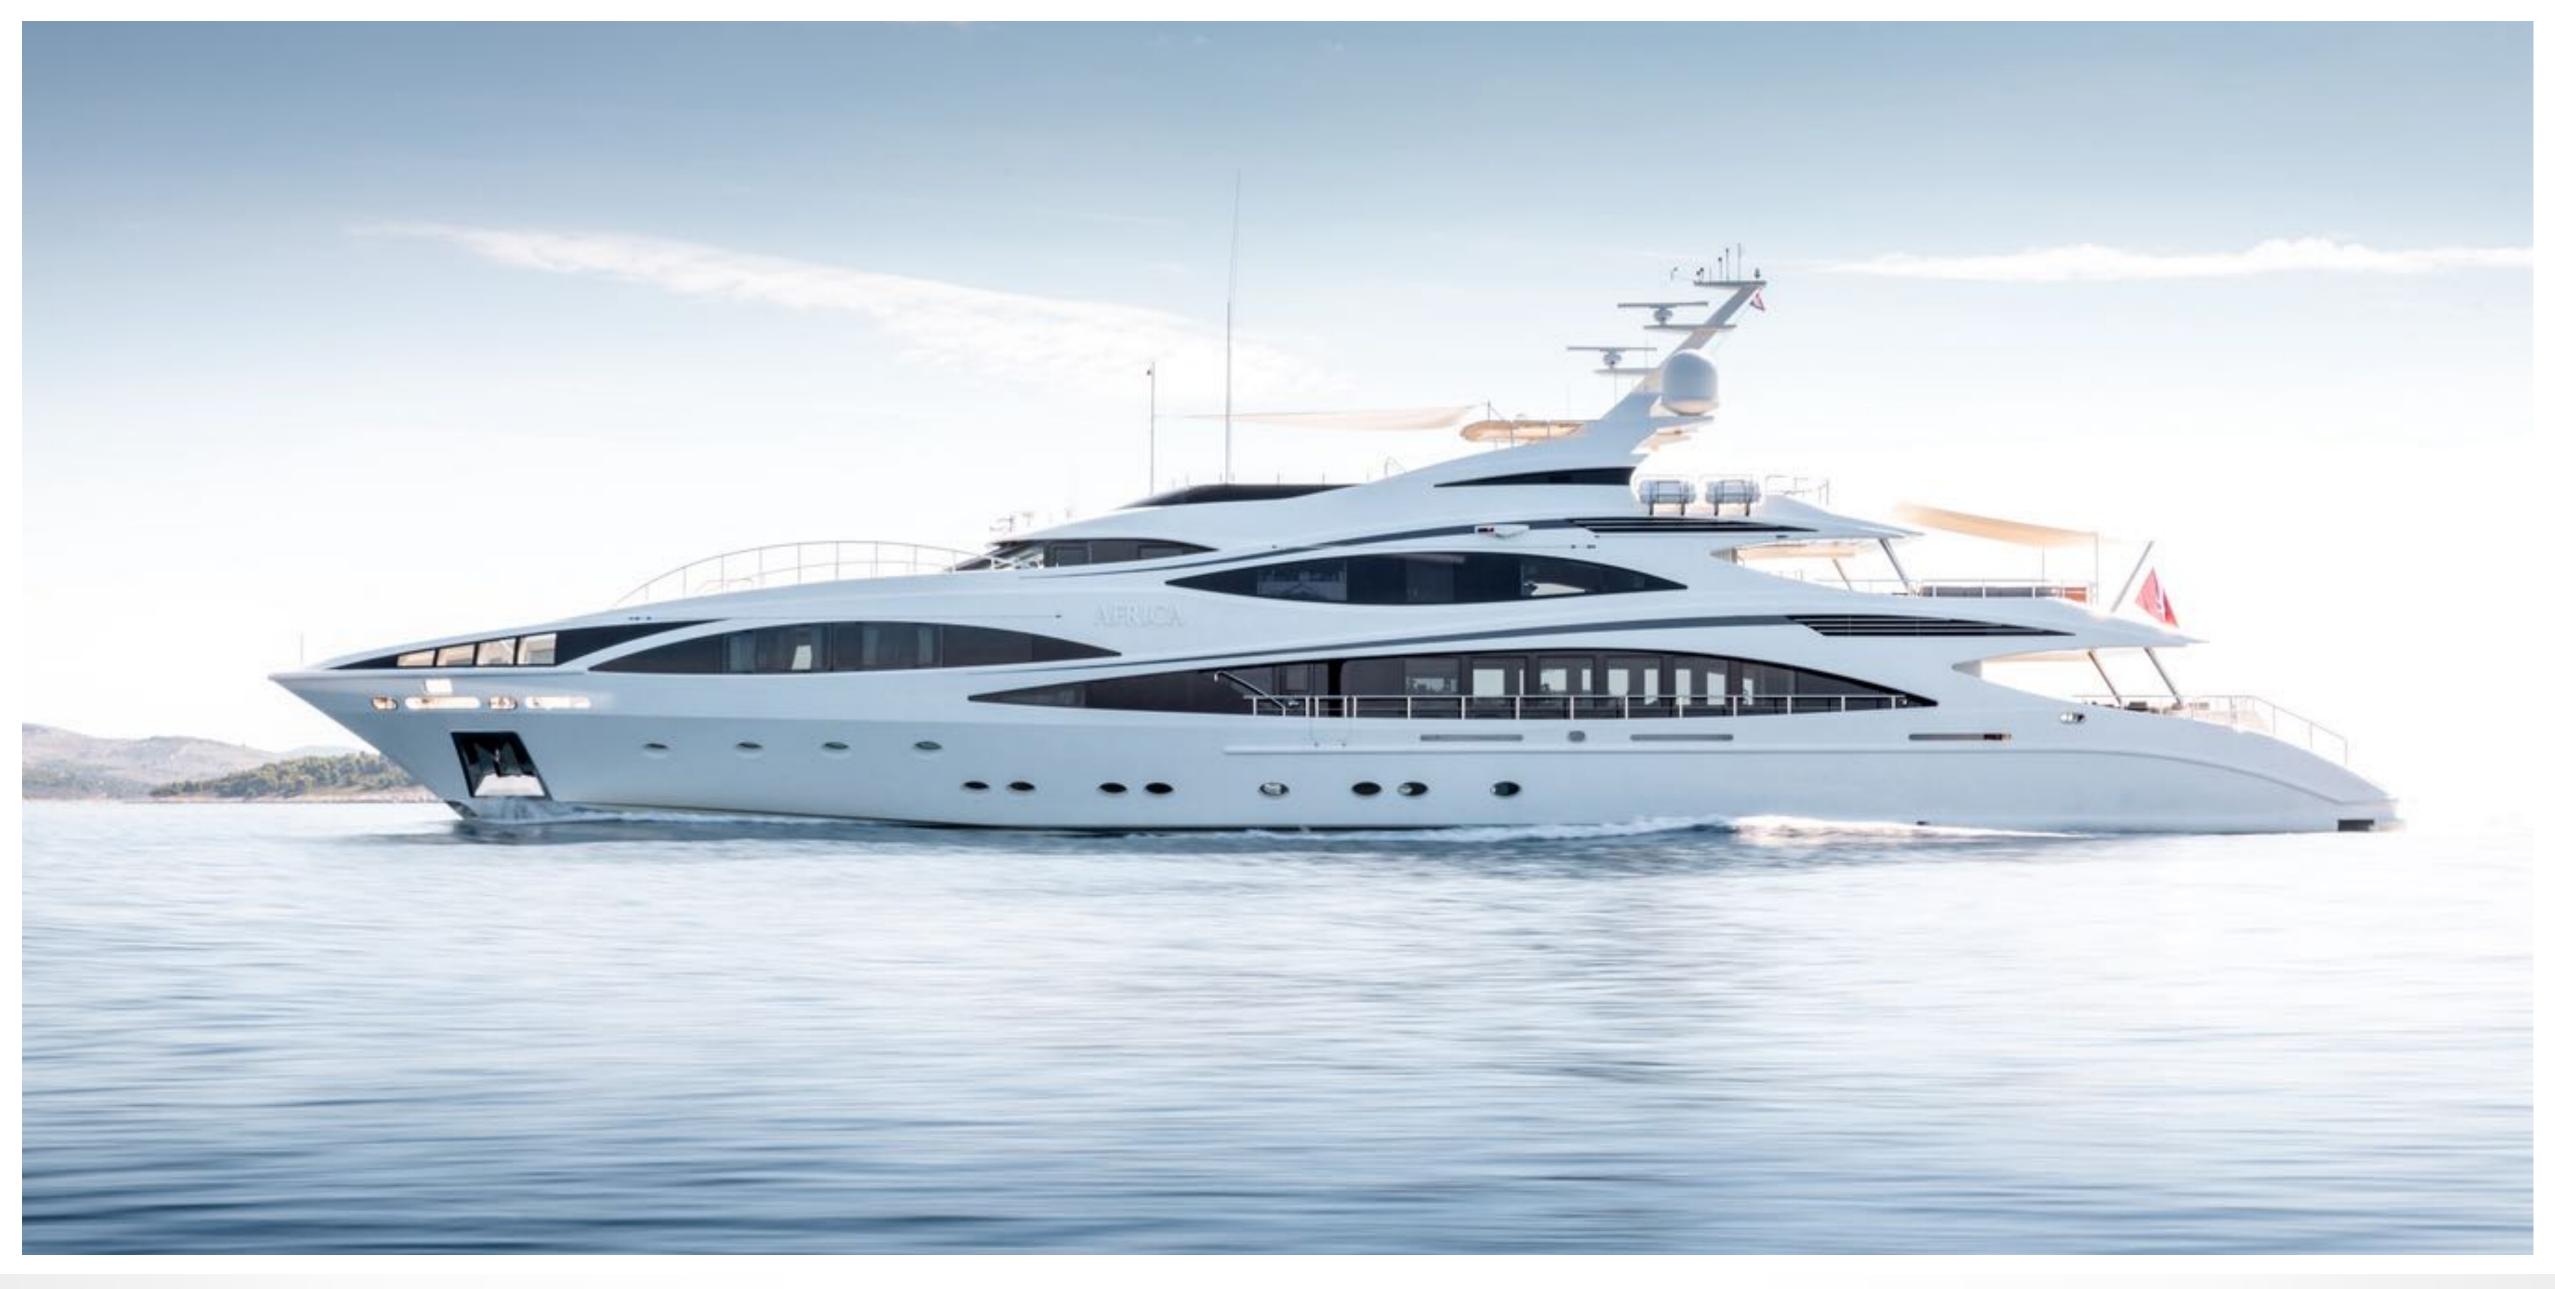

# SPECIFICATIONS

Accommodates 12 Guests in 6 Staterooms

Master Cabin, Vip Cabin, 2x Double Cabin, 2x Twin Cabin Arrangements

Length 154'2" (47.00m)

Beam 8.80m (28' 10")

Draft 2.80m (9' 2")

Year / Refit 2010/2021

Builder Benetti

Interior Designer Francois Zuretti

**Engines** 2 x MTU M90 16V 4000

**Cruising Speed** 12 knots

Max Speed 24.2 knots

**Fuel Consumption** 190 l/hr

3500 nm Range

GRT 492