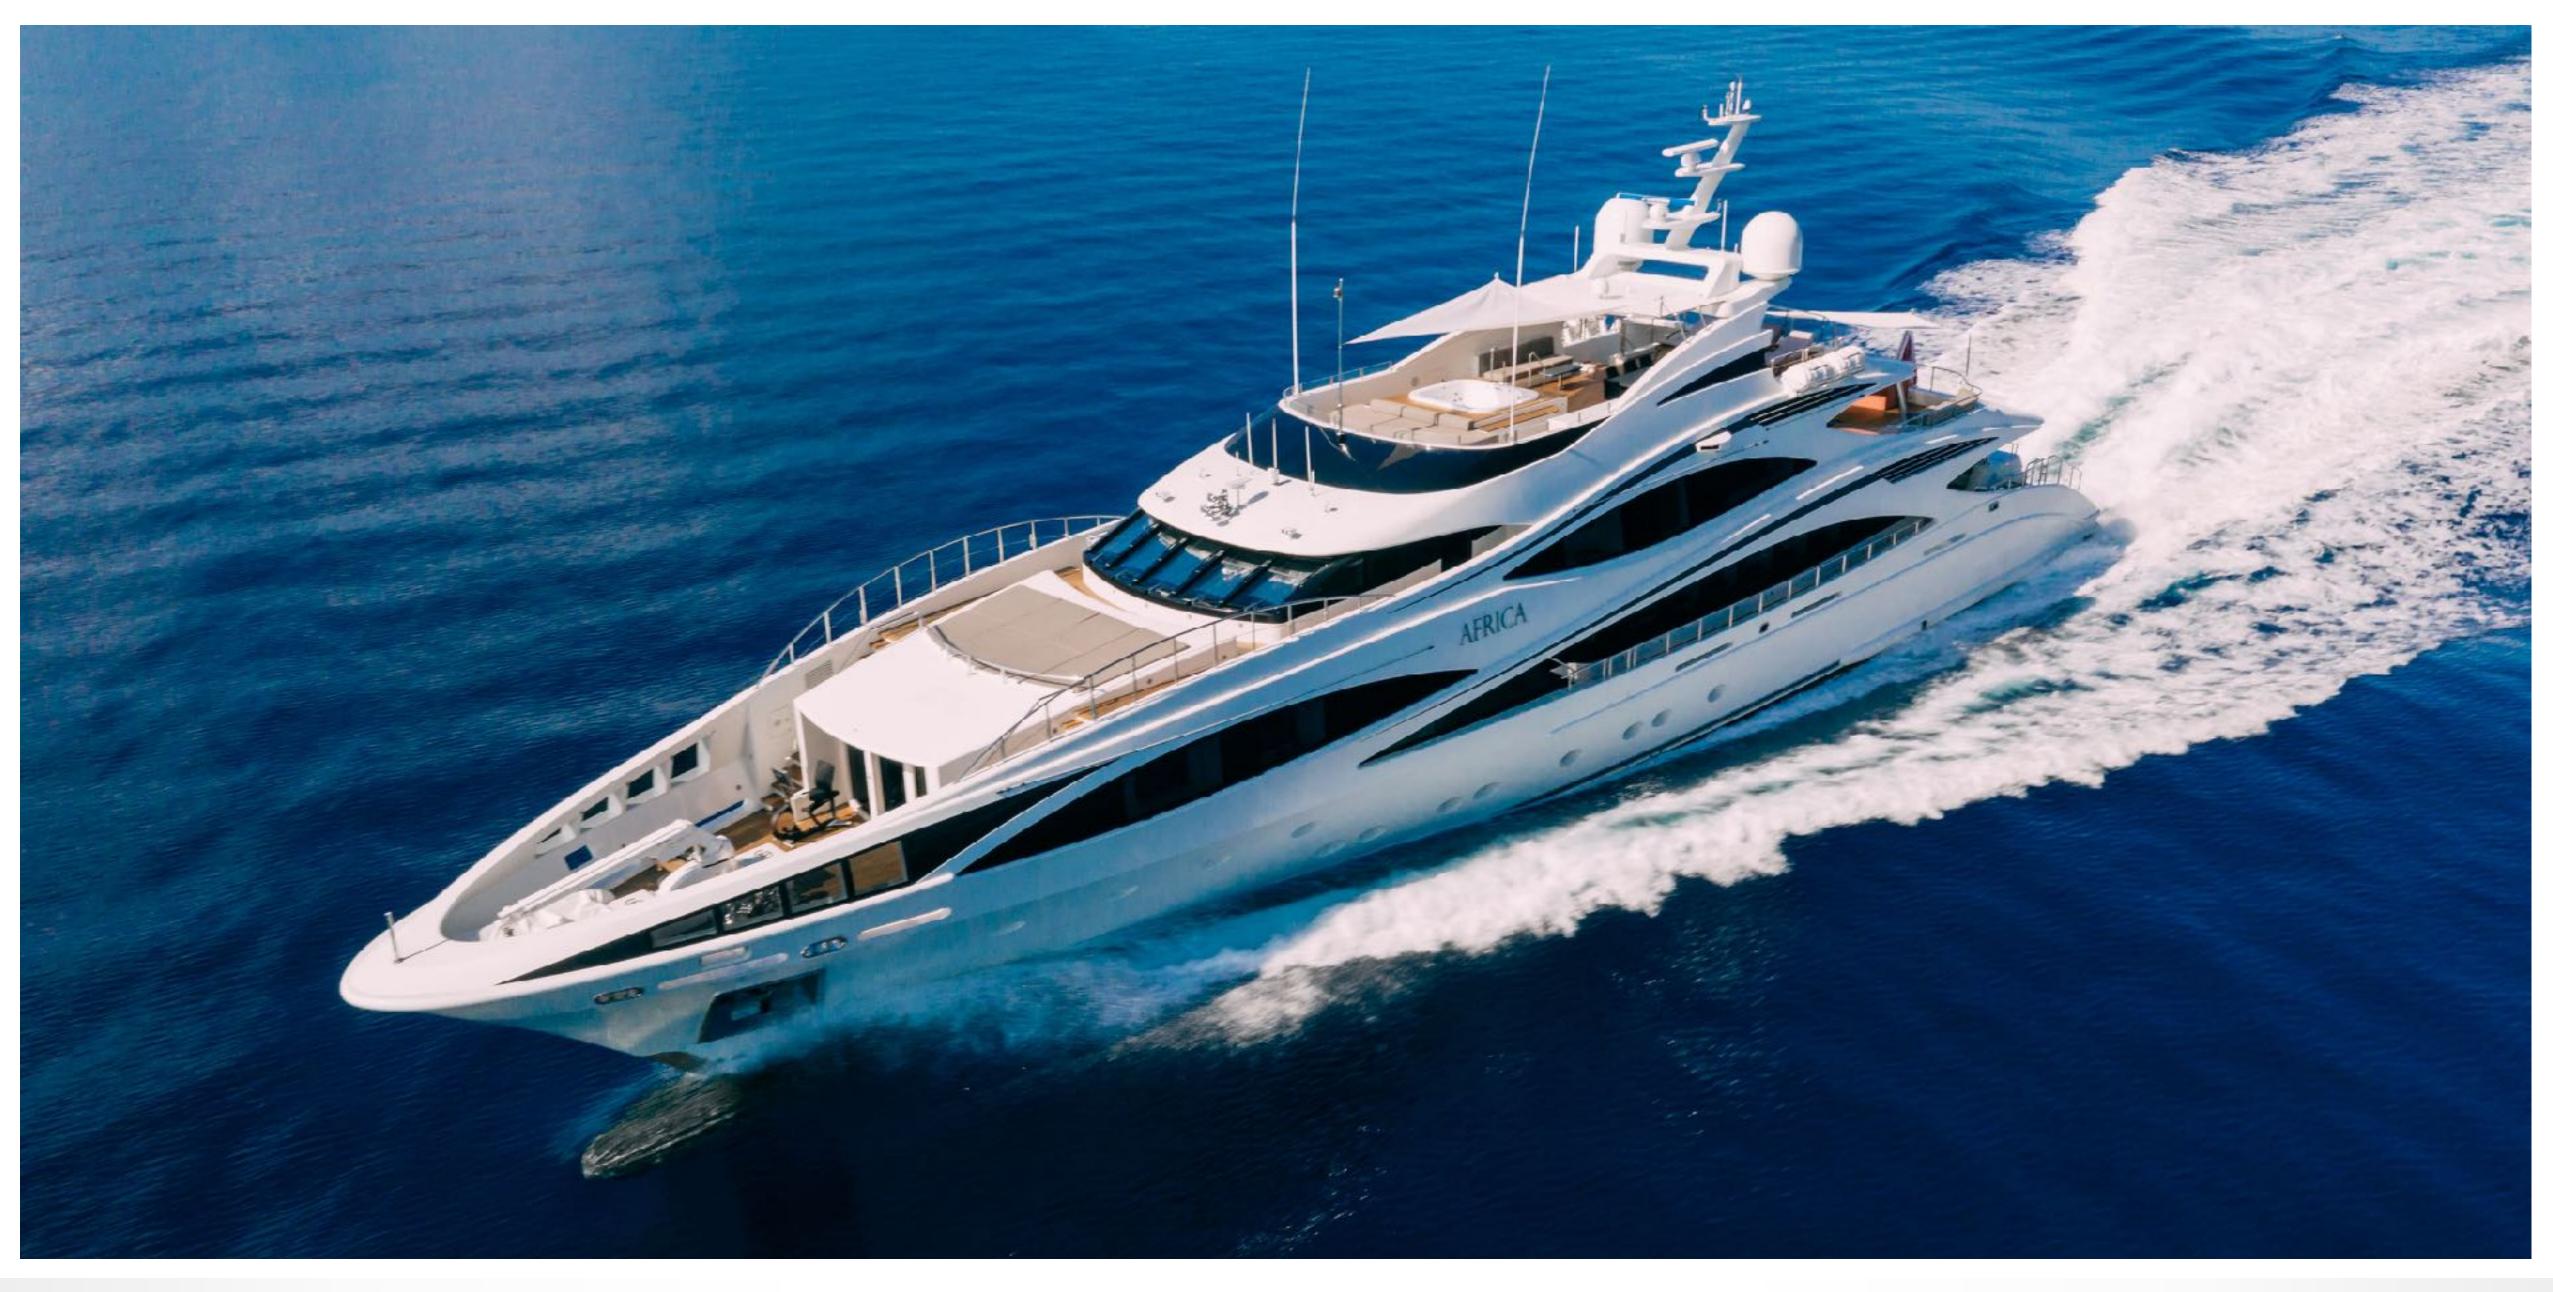

## KEY FEATURES

- Refreshed in 2022
- Sleek exterior lines and fresh modern interior
- Full-beam master cabin on main deck with a private deck
- Stabilisers at anchor and underway
- Wheelchair accessibility throughout the main deck
- Cinema projector in upper salon
- A wide range of water sport equipment including brand new tenders

## TENDERS & WATER TOYS

- Onda GT 10m chase tender (2021)
- Castoldi 21 Beach ladder 6m tender (2021)
- 2 x Seadoo RXP 300 RS waverunners (2018)
- 2 x Seabob F5S
- ► 1 x Radin electric surfboard
- ► 1 x Lift Foil electric surfboard
- 2 x Paddle boards
- Water skis
- Wakeboard
- Wakesurf
- Inflatable Sofa
- Inflatable Tubes
- Inflatable dock parking station for the water toys and jet ski
- Snorkeling equipment
- Waterslide (upon request)