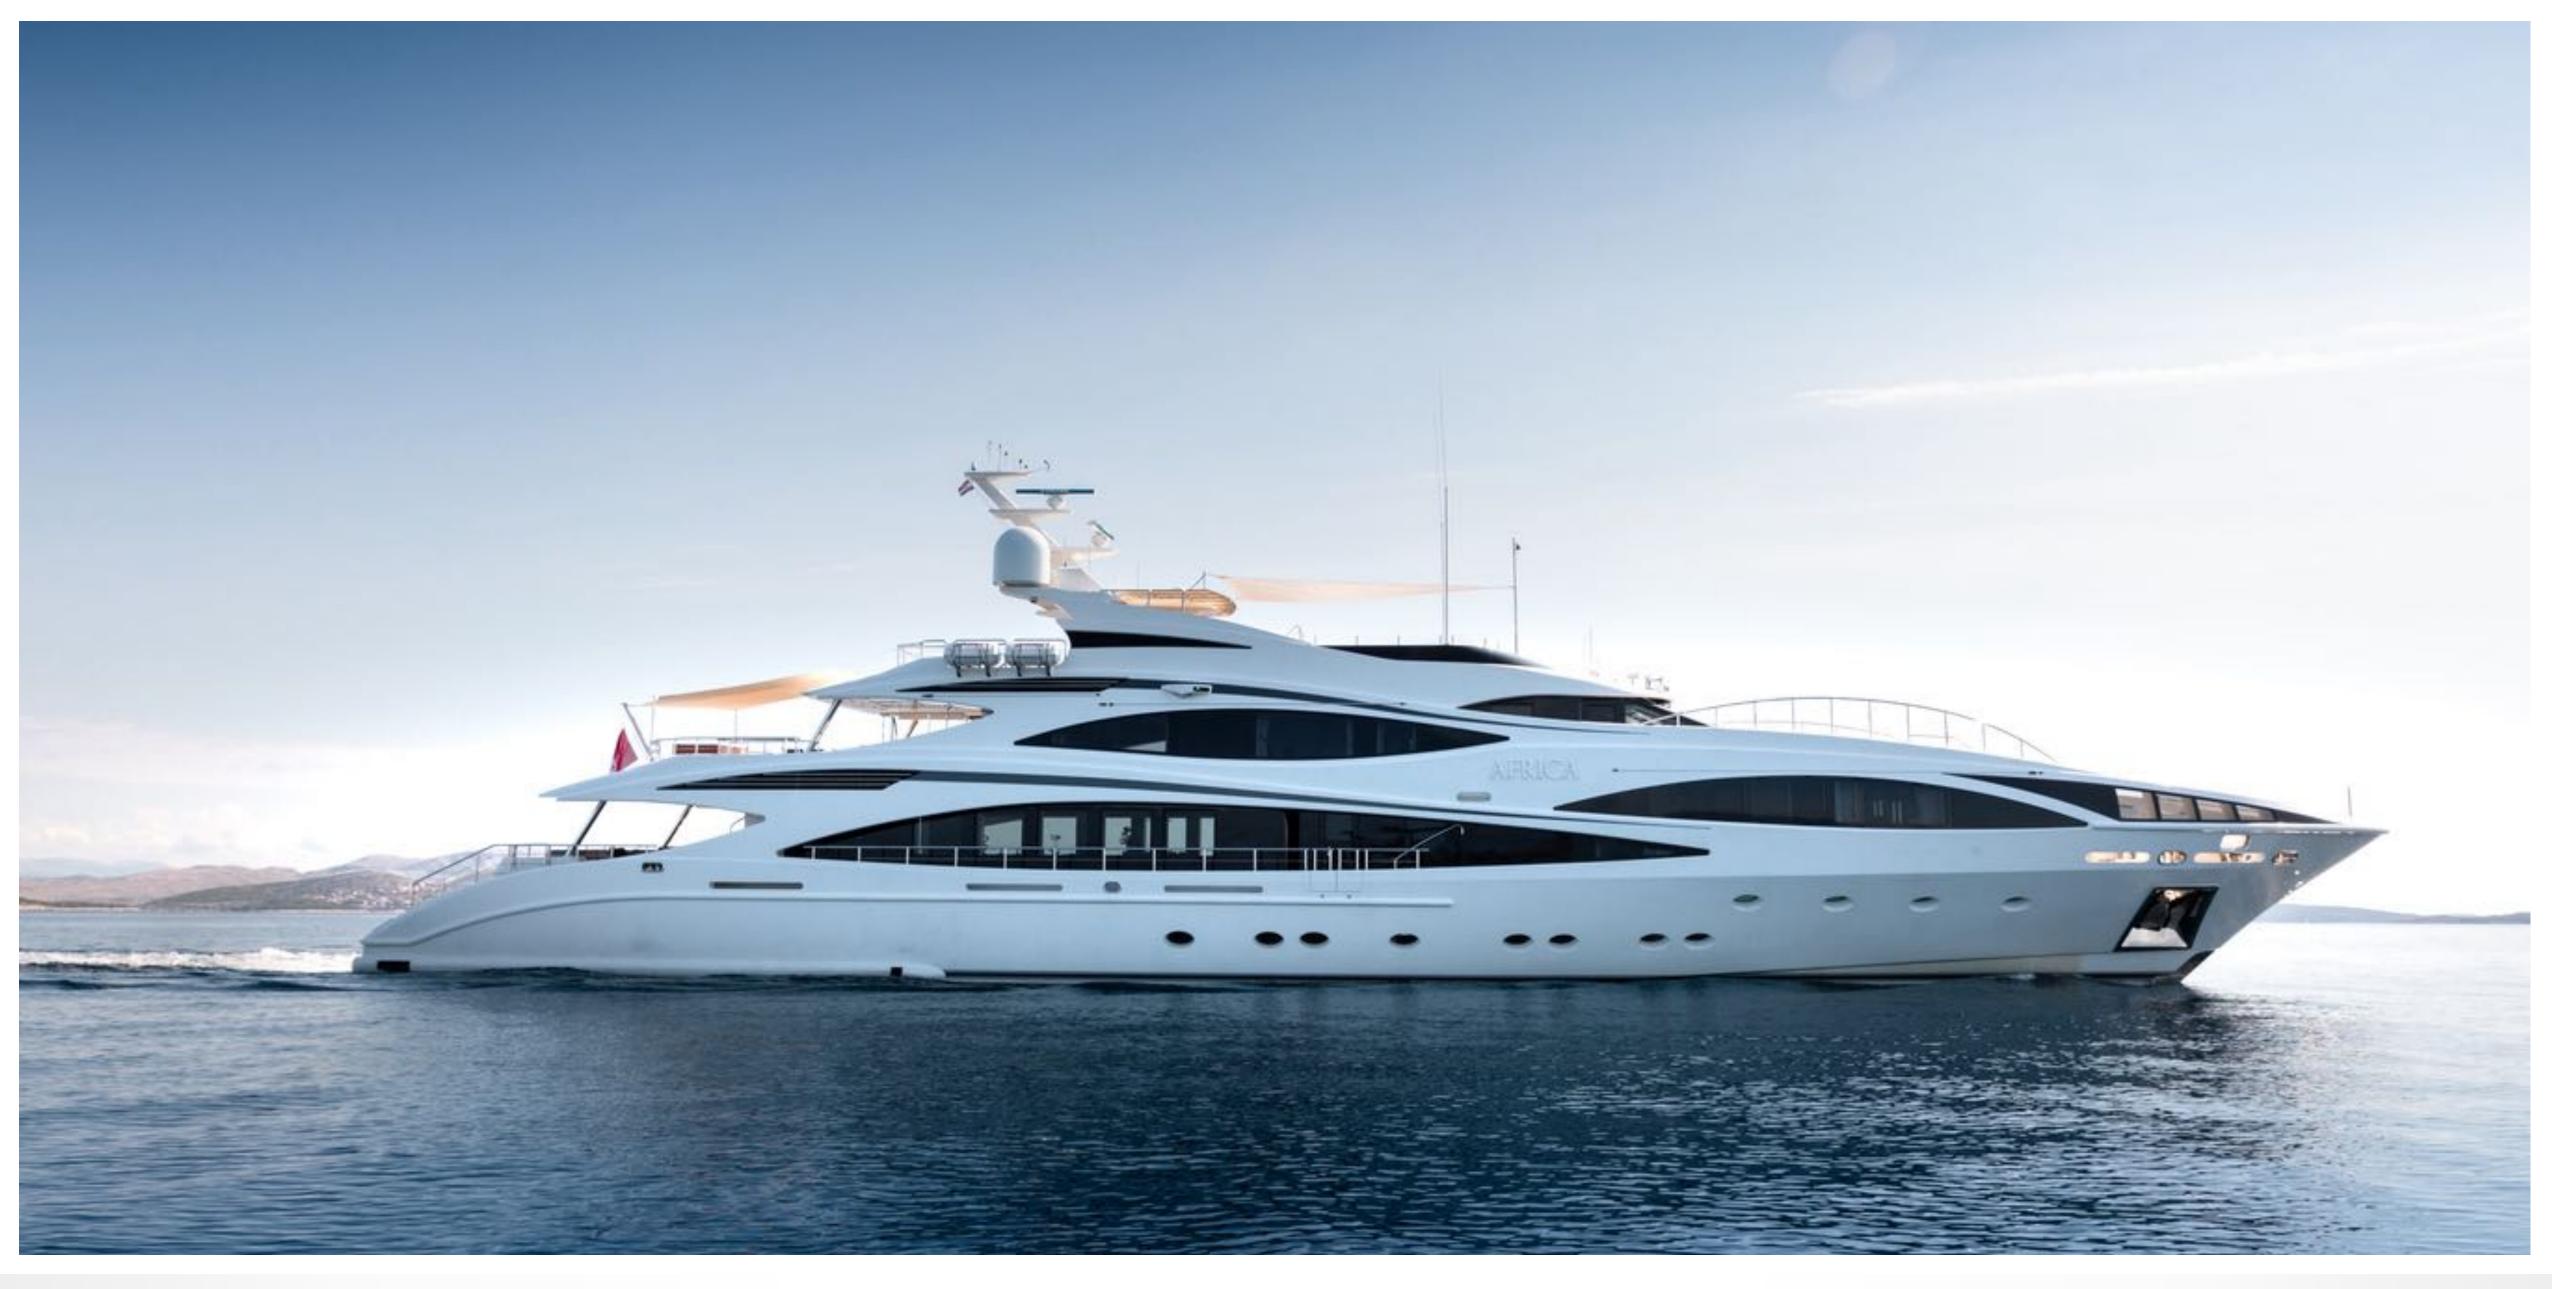

# SPECIFICATIONS

Accommodates 12 Guests in 6 Staterooms

Master Cabin, Vip Cabin, 2x Double Cabin, 2x Twin Cabin Arrangements

Length 154'2" (47.00m)

Beam 8.80m (28' 10")

Draft 2.80m (9' 2")

Year / Refit 2010/2021

Builder Benetti

Interior Designer Francois Zuretti

**Engines** 2 x MTU M90 16V 4000

**Cruising Speed** 12 knots

Max Speed 24.2 knots

**Fuel Consumption** 190 l/hr

3500 nm Range

GRT 492