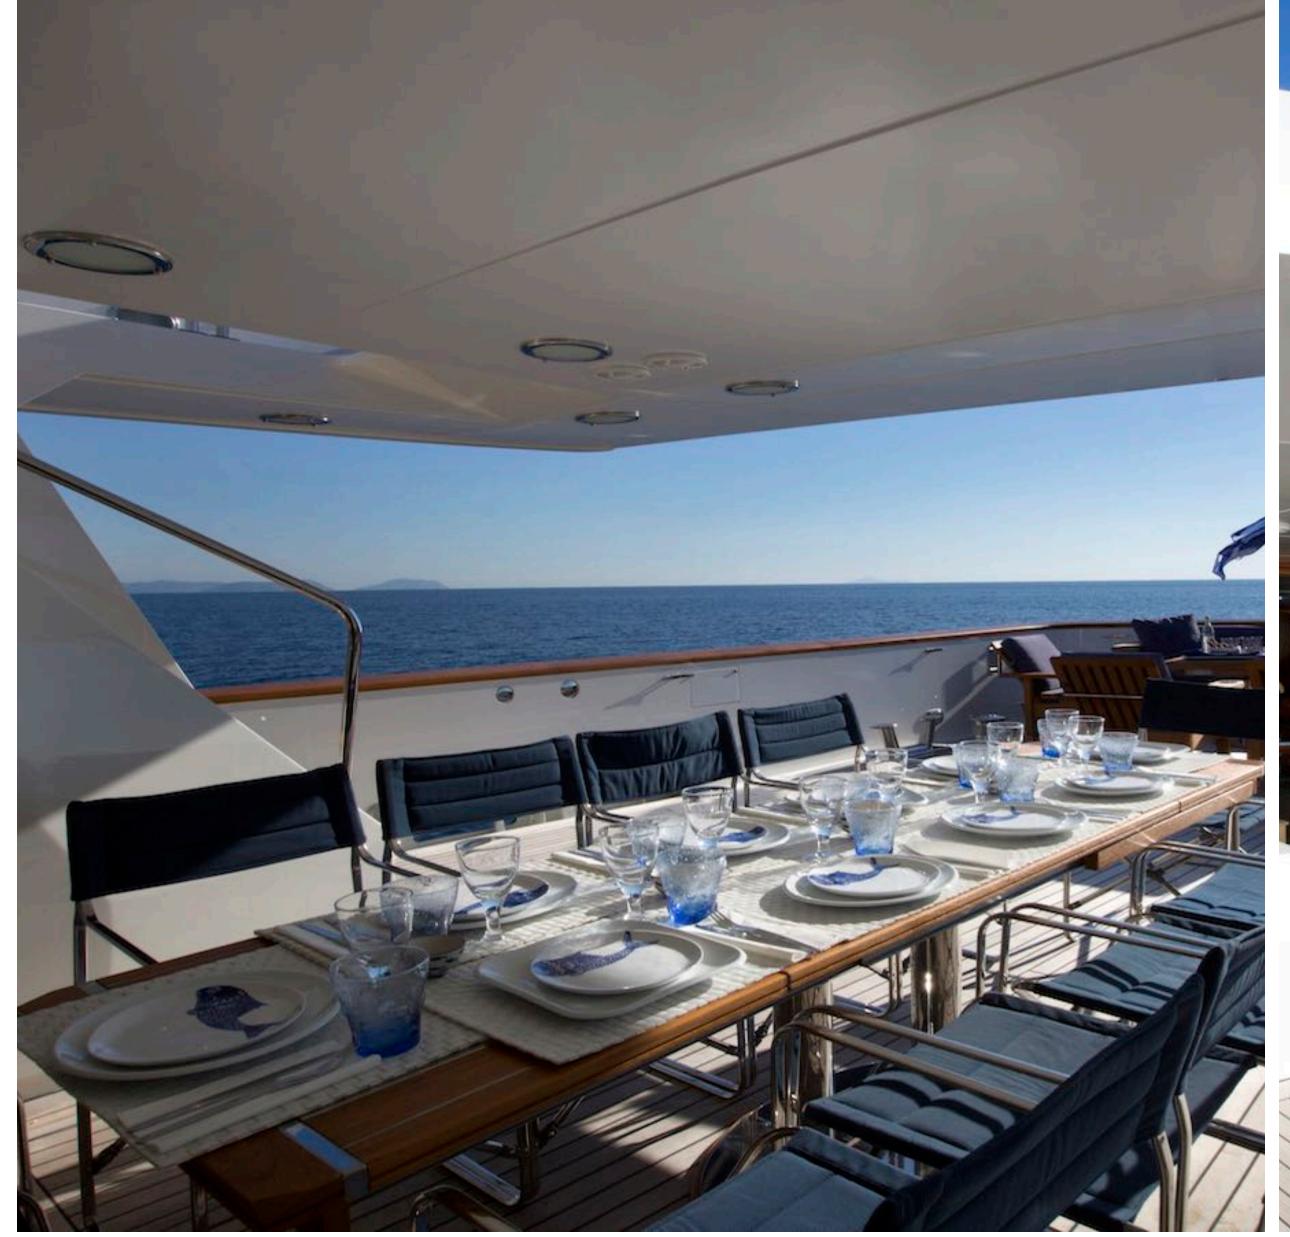

LIBRA Y SALON

LIBRA Y MASTER STATEROOM

LIBRA Y
MASTER STATEROOM ENSUITE

VIP STATEROOM ENSUITE

TWIN STATEROOMS

LIBRA Y UPPER SALON

LIBRA Y OUTDOOR DINING

## KEY FEATURES

- Huge deck spaces
- Stylish modernist interior featuring original modern design furniture
- Art Collection of contemporary photography
- Excellent service by a crew of 7
- Impeccably maintained
- Pet Friendly
- Wide range of water toys
- Strong references from previous charters