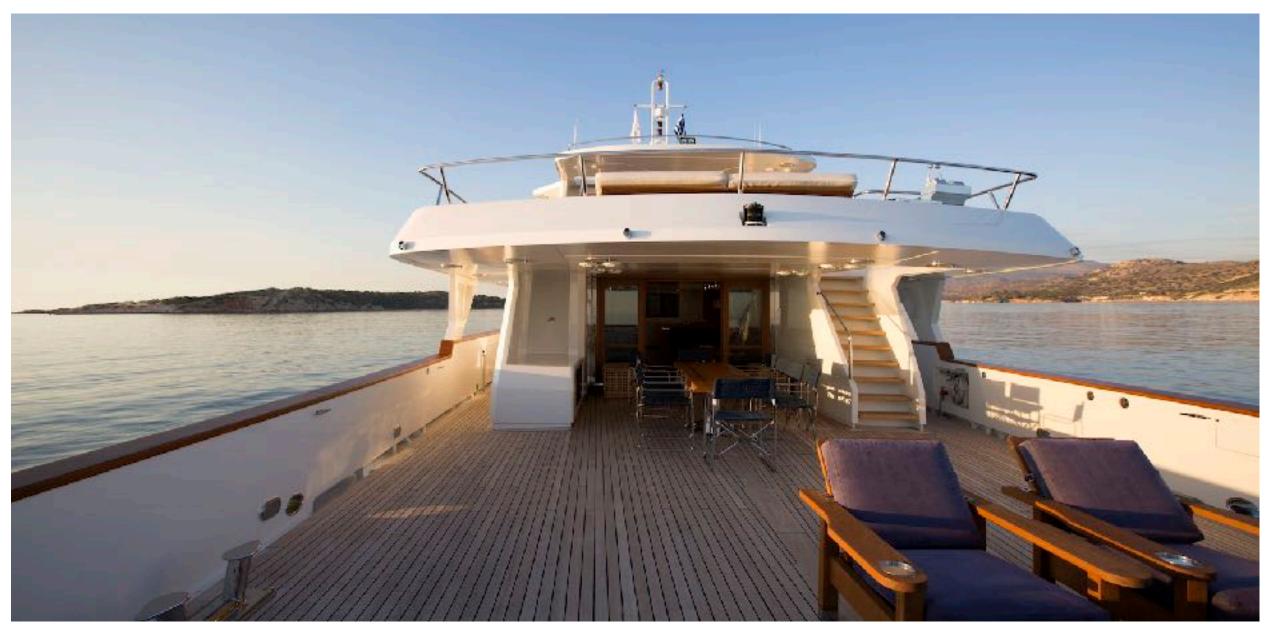

LIBRA Y SALON

LIBRA Y MASTER STATEROOM

LIBRA Y
MASTER STATEROOM ENSUITE

VIP STATEROOM ENSUITE

TWIN STATEROOMS

LIBRA Y UPPER SALON

LIBRA Y OUTDOOR DINING

## KEY FEATURES

- Huge deck spaces
- Stylish modernist interior featuring original modern design furniture
- Art Collection of contemporary photography
- Excellent service by a crew of 7
- Impeccably maintained
- Pet Friendly
- Wide range of water toys
- Strong references from previous charters