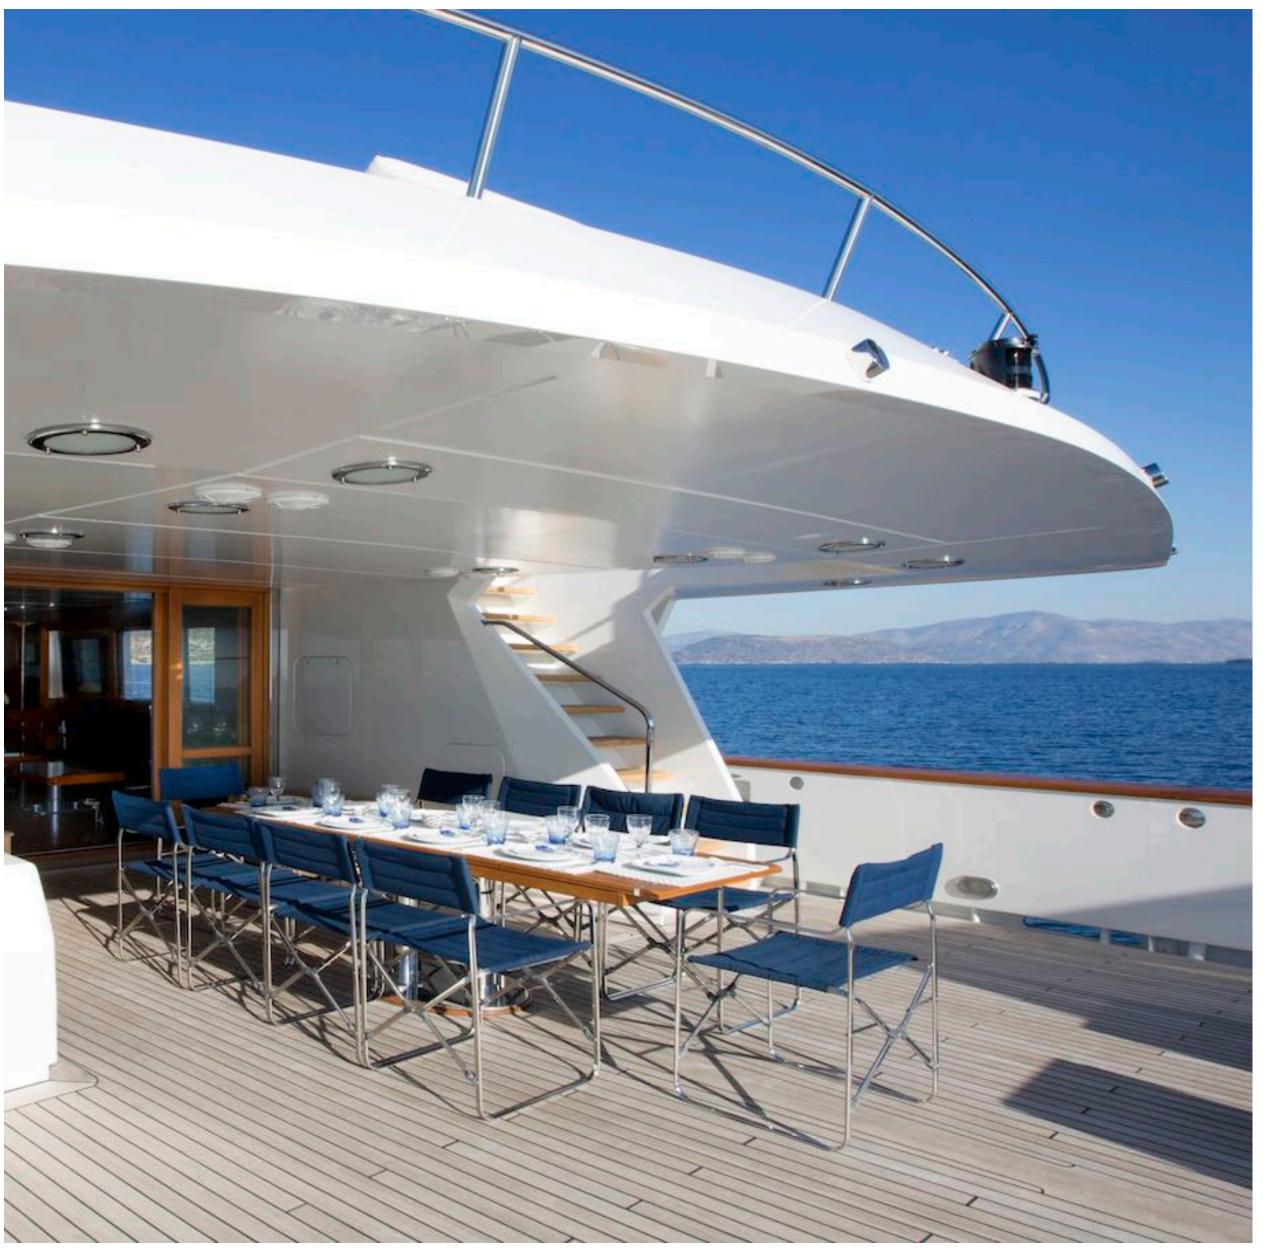

LIBRA Y SALON

LIBRA Y MASTER STATEROOM

LIBRA Y
MASTER STATEROOM ENSUITE

VIP STATEROOM ENSUITE

TWIN STATEROOMS

LIBRA Y UPPER SALON

LIBRA Y OUTDOOR DINING

## KEY FEATURES

- Huge deck spaces
- Stylish modernist interior featuring original modern design furniture
- Art Collection of contemporary photography
- Excellent service by a crew of 7
- Impeccably maintained
- Pet Friendly
- Wide range of water toys
- Strong references from previous charters