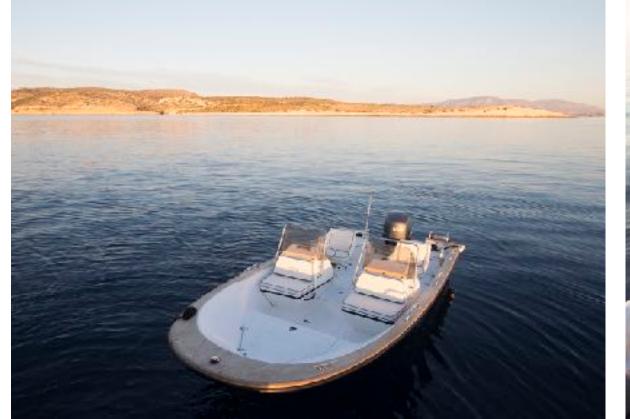

## TENDERS & WATER TOYS

- Tender rib Oceanic 5.9m with outboard 115hHP Yamaha
- Tender 5.2m Boston Whaler with 100HP Yamaha
- 2 x Kayaks
- 2 x Stand-up paddle
- 1 x Swimming platform
- Water ski (1 pair for adults 1 mono ski)
- 1 x wakeboard men
- → 1 x wakeboard women
- 2 x Tubes
- → 1 x Banana
- 1 x Seabob
- Snorkeling equipment
- Scuba diving equipment for 3 certified divers
- She has a padi certified guide crew member who can accompany the divers.