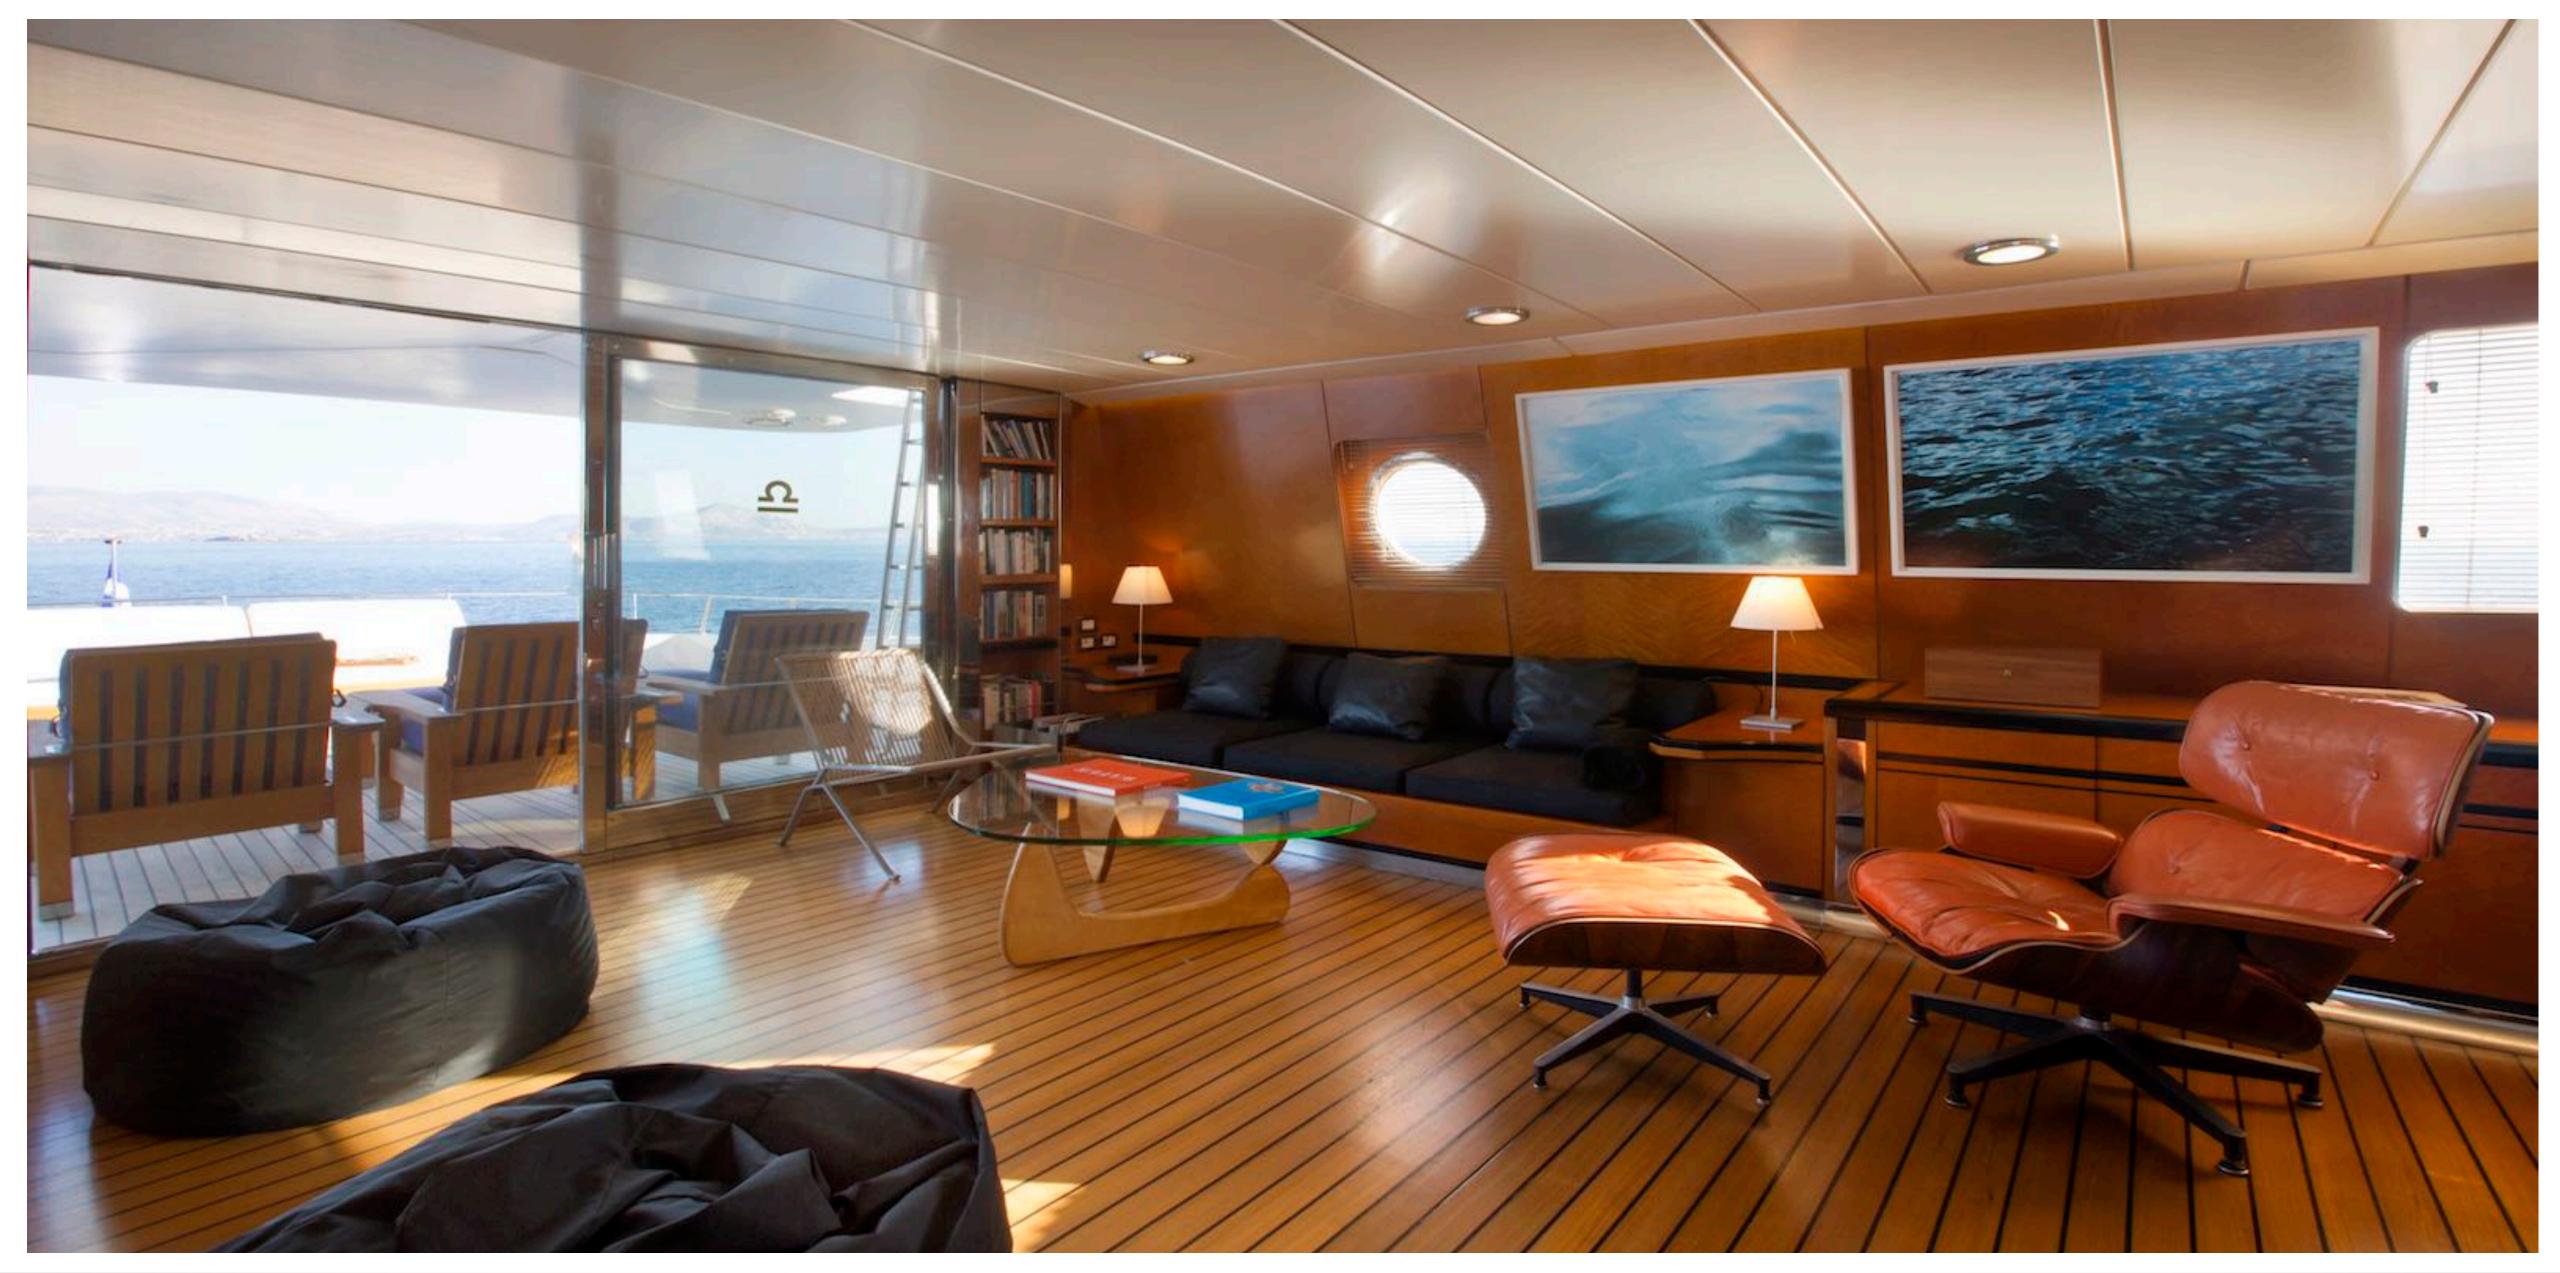

LIBRA Y SALON

LIBRA Y MASTER STATEROOM

LIBRA Y
MASTER STATEROOM ENSUITE

VIP STATEROOM ENSUITE

TWIN STATEROOMS

LIBRA Y UPPER SALON

LIBRA Y OUTDOOR DINING

## KEY FEATURES

- Huge deck spaces
- Stylish modernist interior featuring original modern design furniture
- Art Collection of contemporary photography
- Excellent service by a crew of 7
- Impeccably maintained
- Pet Friendly
- Wide range of water toys
- Strong references from previous charters