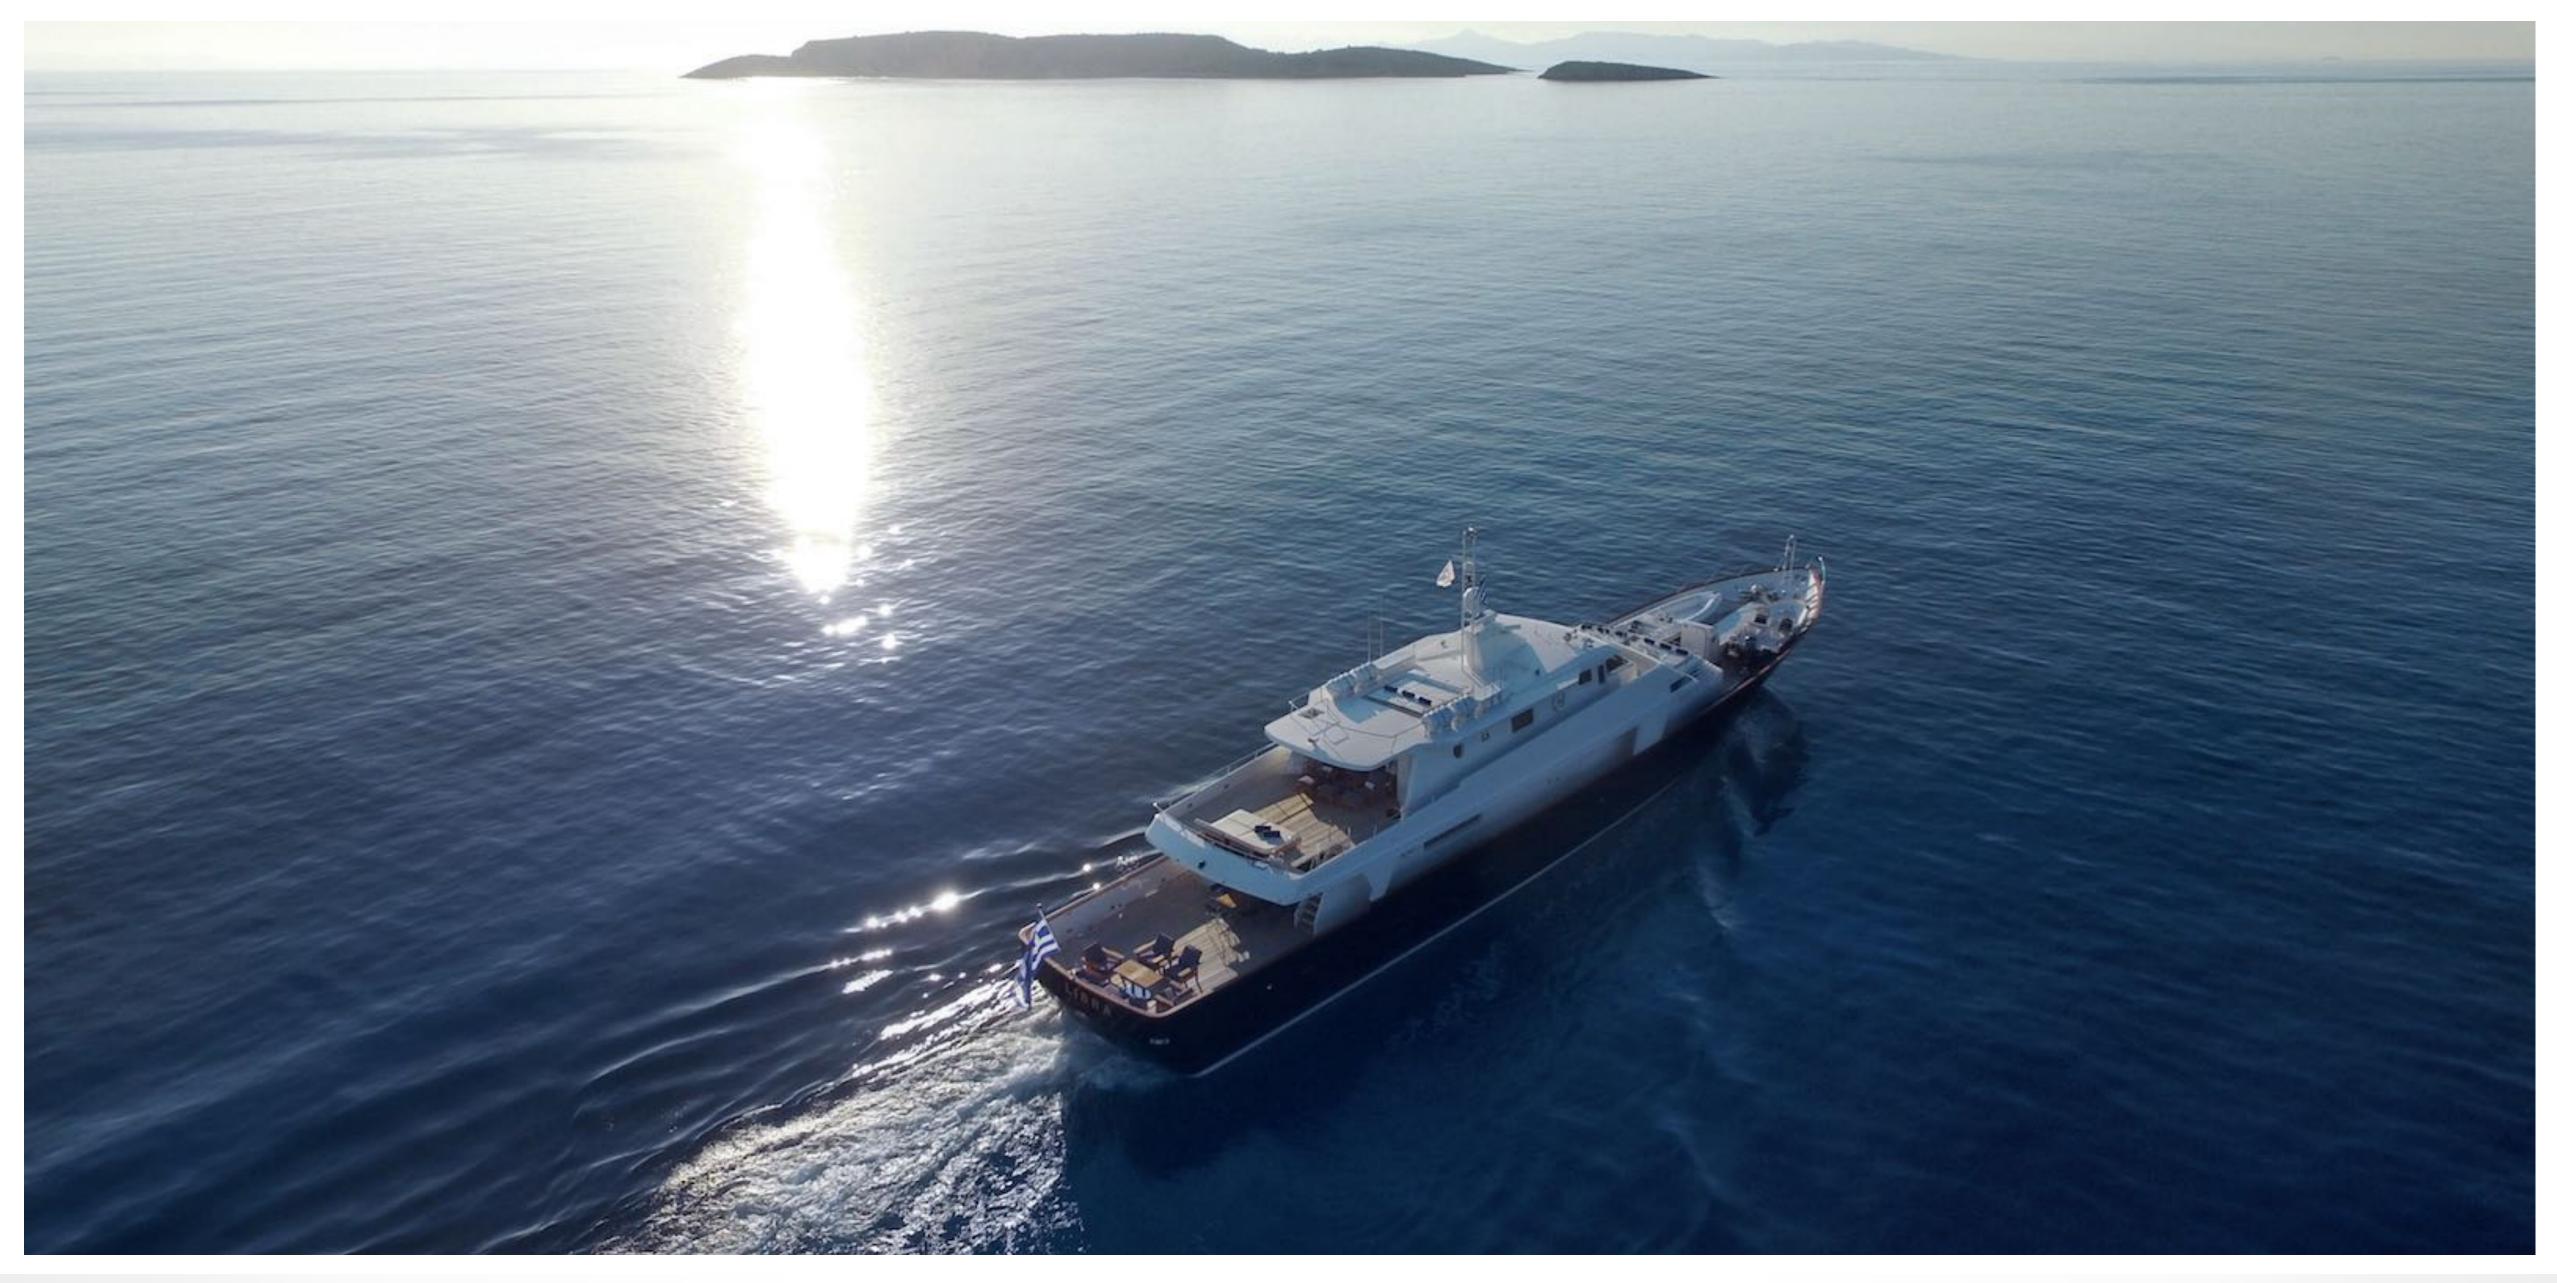

## SPECIFICATIONS

**Accommodates** 10 Guests in 5 Staterooms

**Arrangements** 1 Pullman, 1 King, 2 Double, 3 Single

**Length** 139'5" (42.50m)

**Beam** 24'9" (7.55m)

**Draft** 7'9" (2.35m)

**Year / Refit** 1977 / 2016