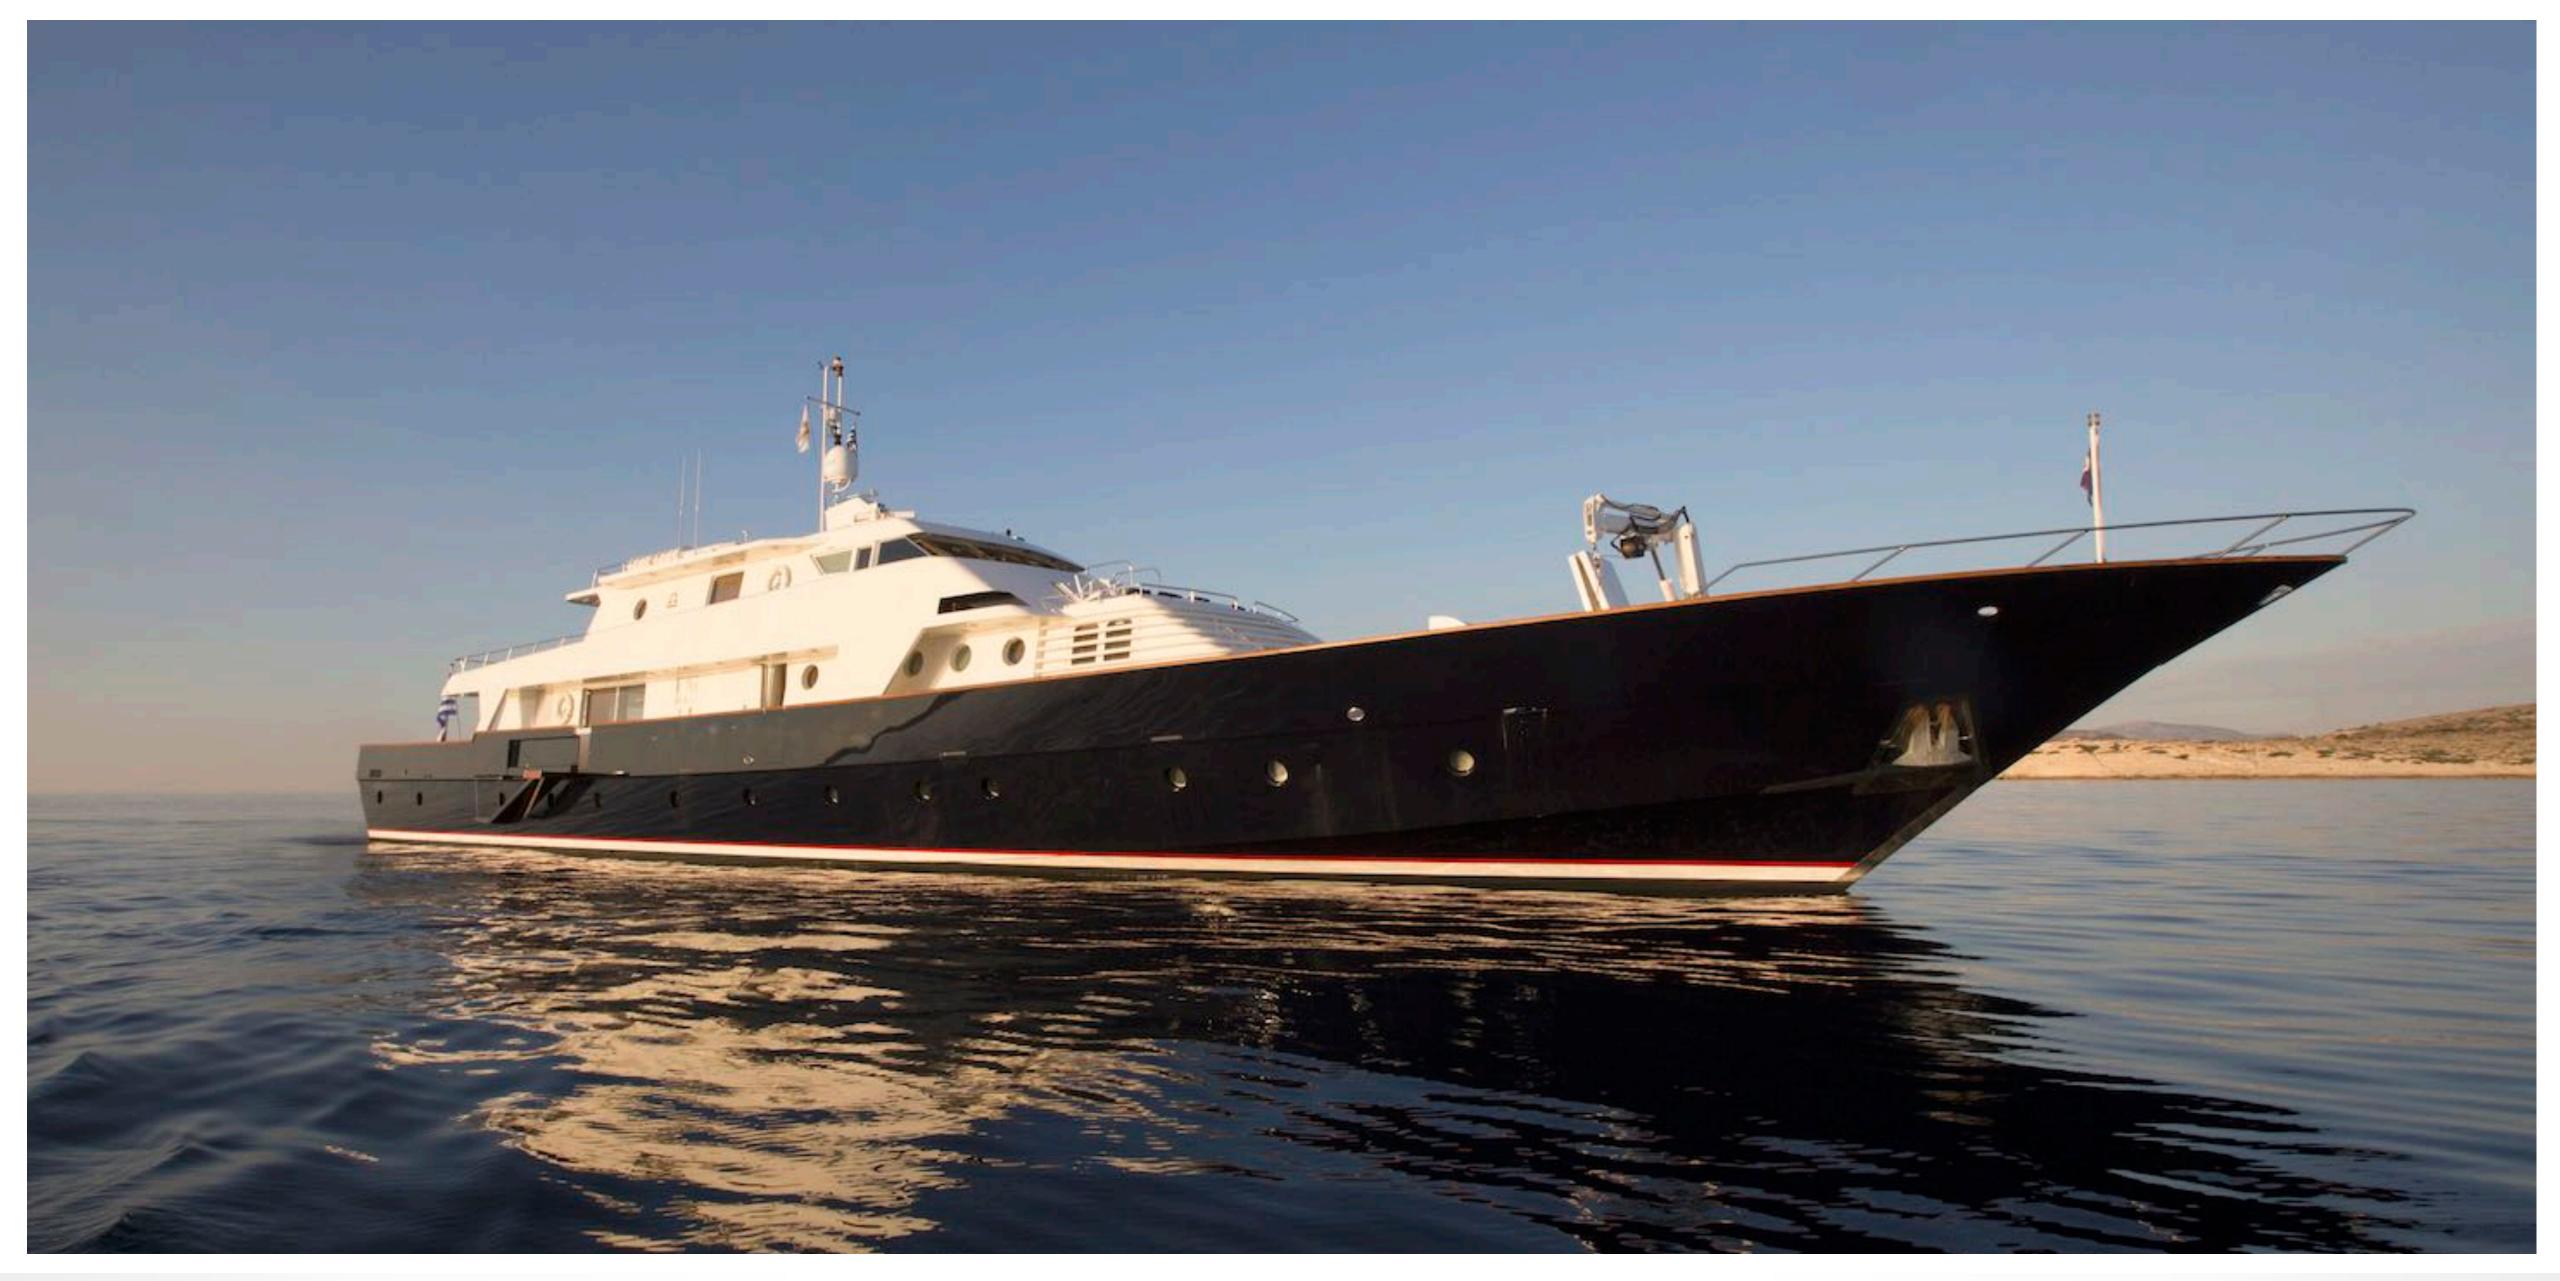

## SPECIFICATIONS

**Accommodates** 10 Guests in 5 Staterooms

**Arrangements** 1 Pullman, 1 King, 2 Double, 3 Single

**Length** 139'5" (42.50m)

**Beam** 24'9" (7.55m)

**Draft** 7'9" (2.35m)

**Year / Refit** 1977 / 2016

**Builder** Picchiotti

Interior Designer Bannenberg

**Engines** 2x MTU 652TB 12V 2000HP

Cruising Speed 15 knots

Max Speed 18 knots

**Fuel Consumption** 485 Litres/Hr