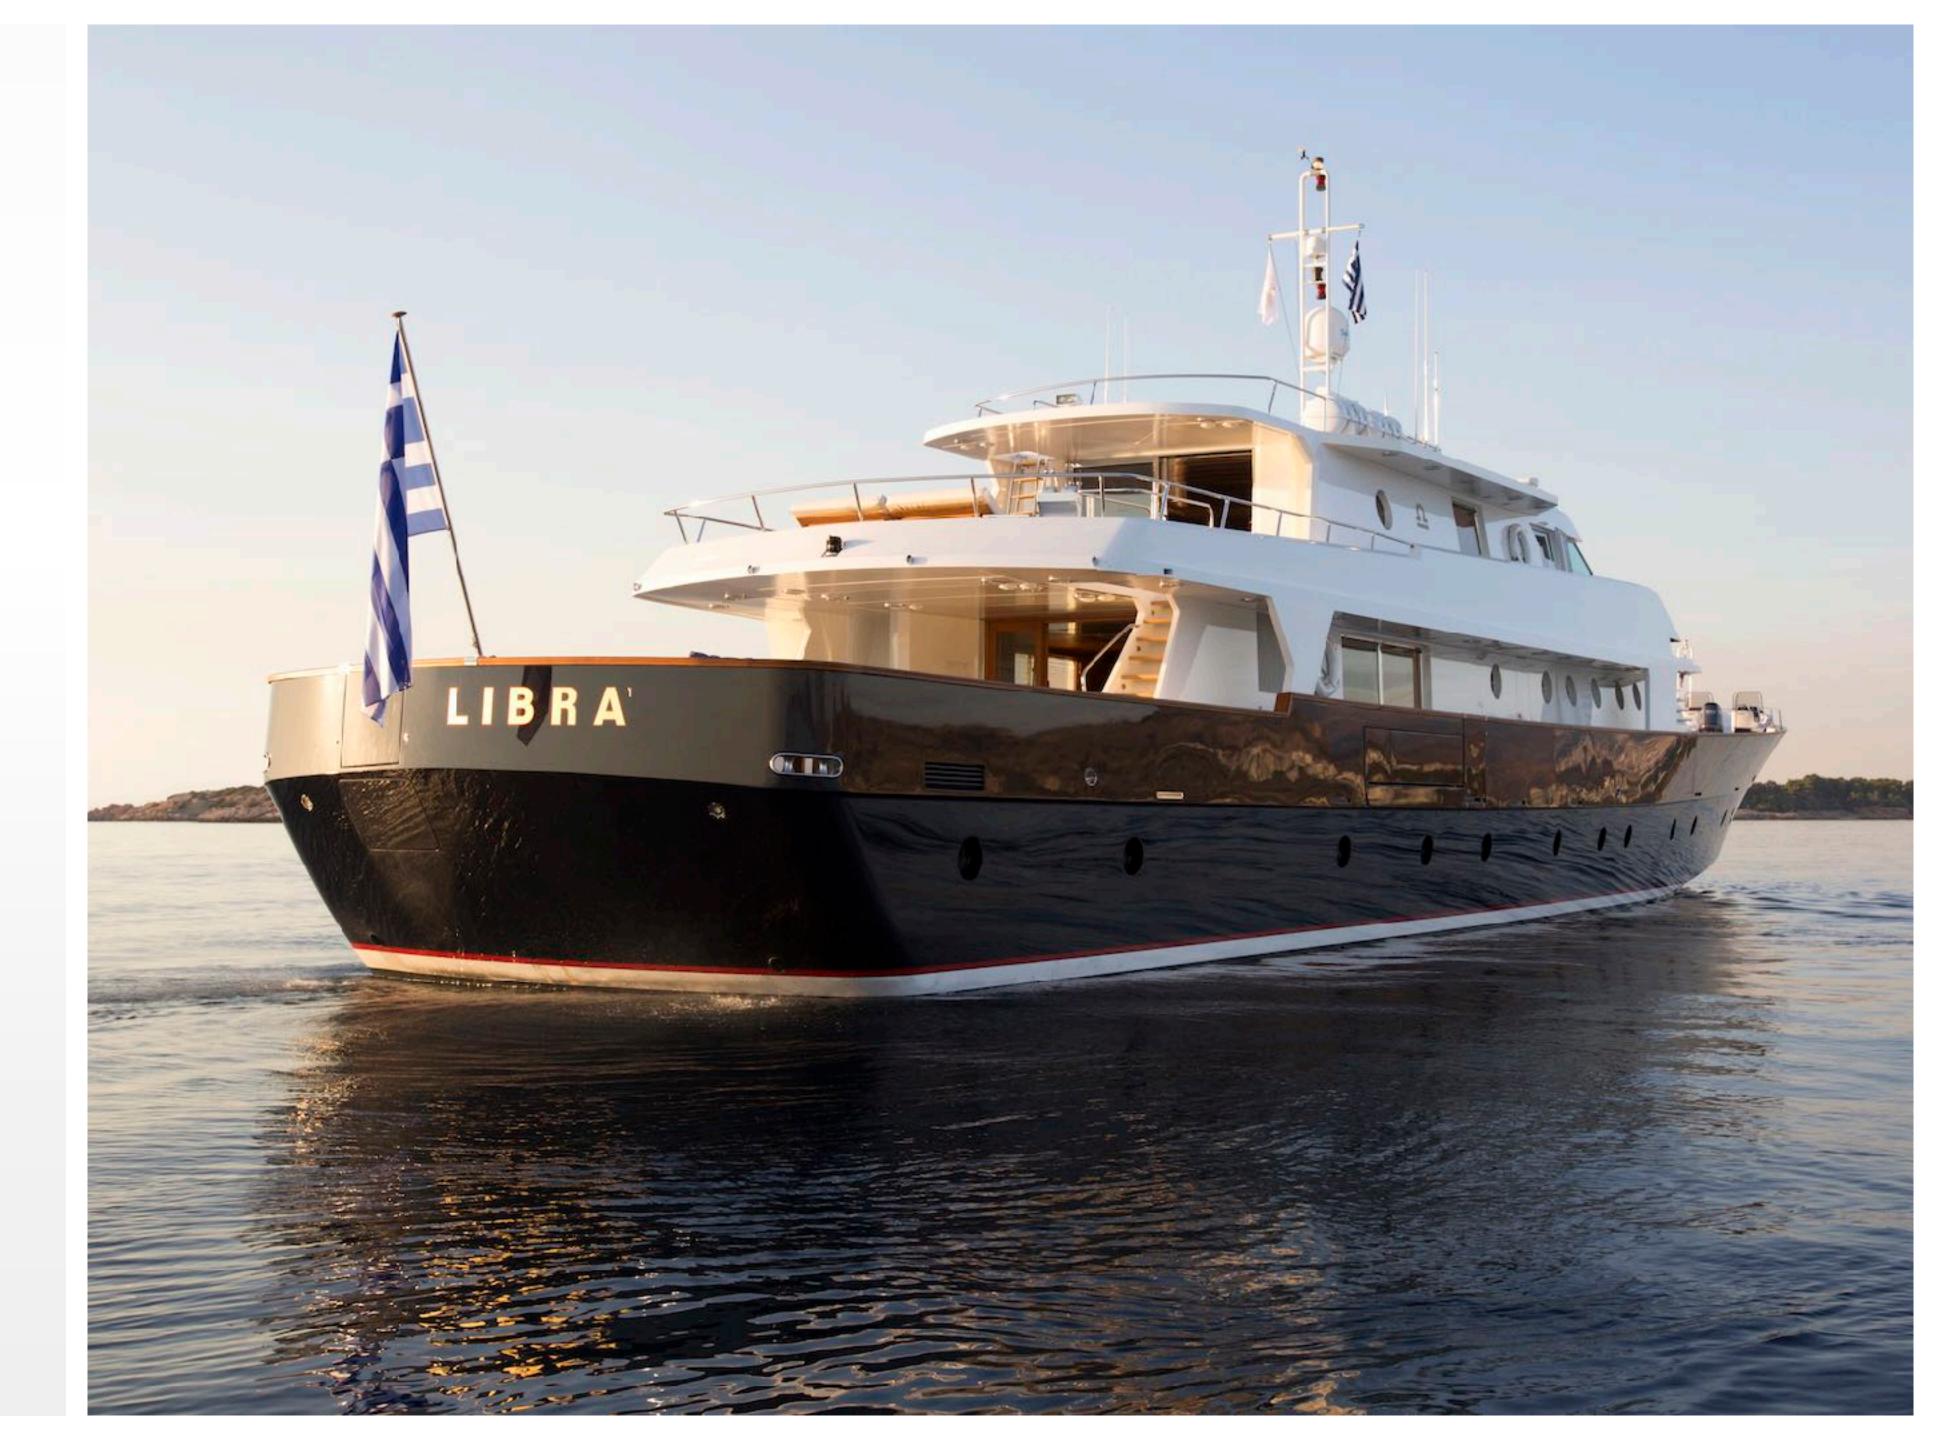

## SPECIFICATIONS

**Accommodates** 10 Guests in 5 Staterooms

**Arrangements** 1 Pullman, 1 King, 2 Double, 3 Single

**Length** 139'5" (42.50m)

**Beam** 24'9" (7.55m)

**Draft** 7'9" (2.35m)

**Year / Refit** 1977 / 2016

**Builder** Picchiotti

Interior Designer Bannenberg

**Engines** 2x MTU 652TB 12V 2000HP

Cruising Speed 15 knots

Max Speed 18 knots

**Fuel Consumption** 485 Litres/Hr