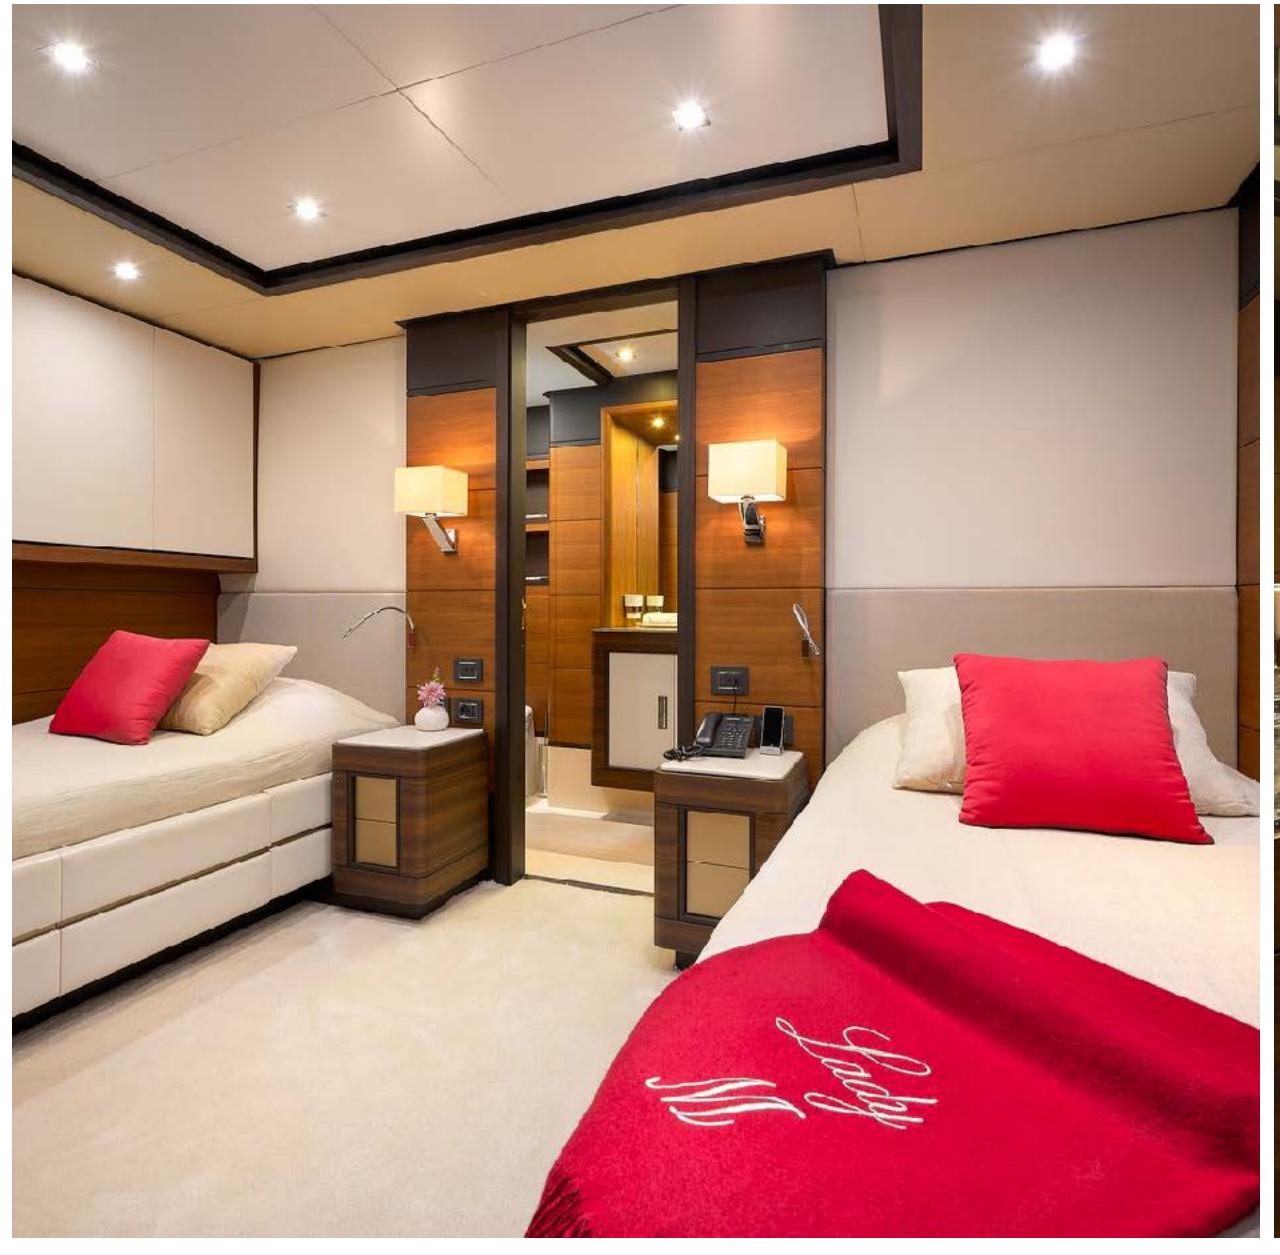

### SPECIFICATIONS

12 Guests in 5 Staterooms Accommodates

Master Cabin, 2 x. Vip Cabin, 2x Twin Cabin Arrangements

41.93m (137'7") Length

8.99m (29' 6") Beam

Draft 3.20m (10' 6")

Year / Refit 2015

Builder Benetti