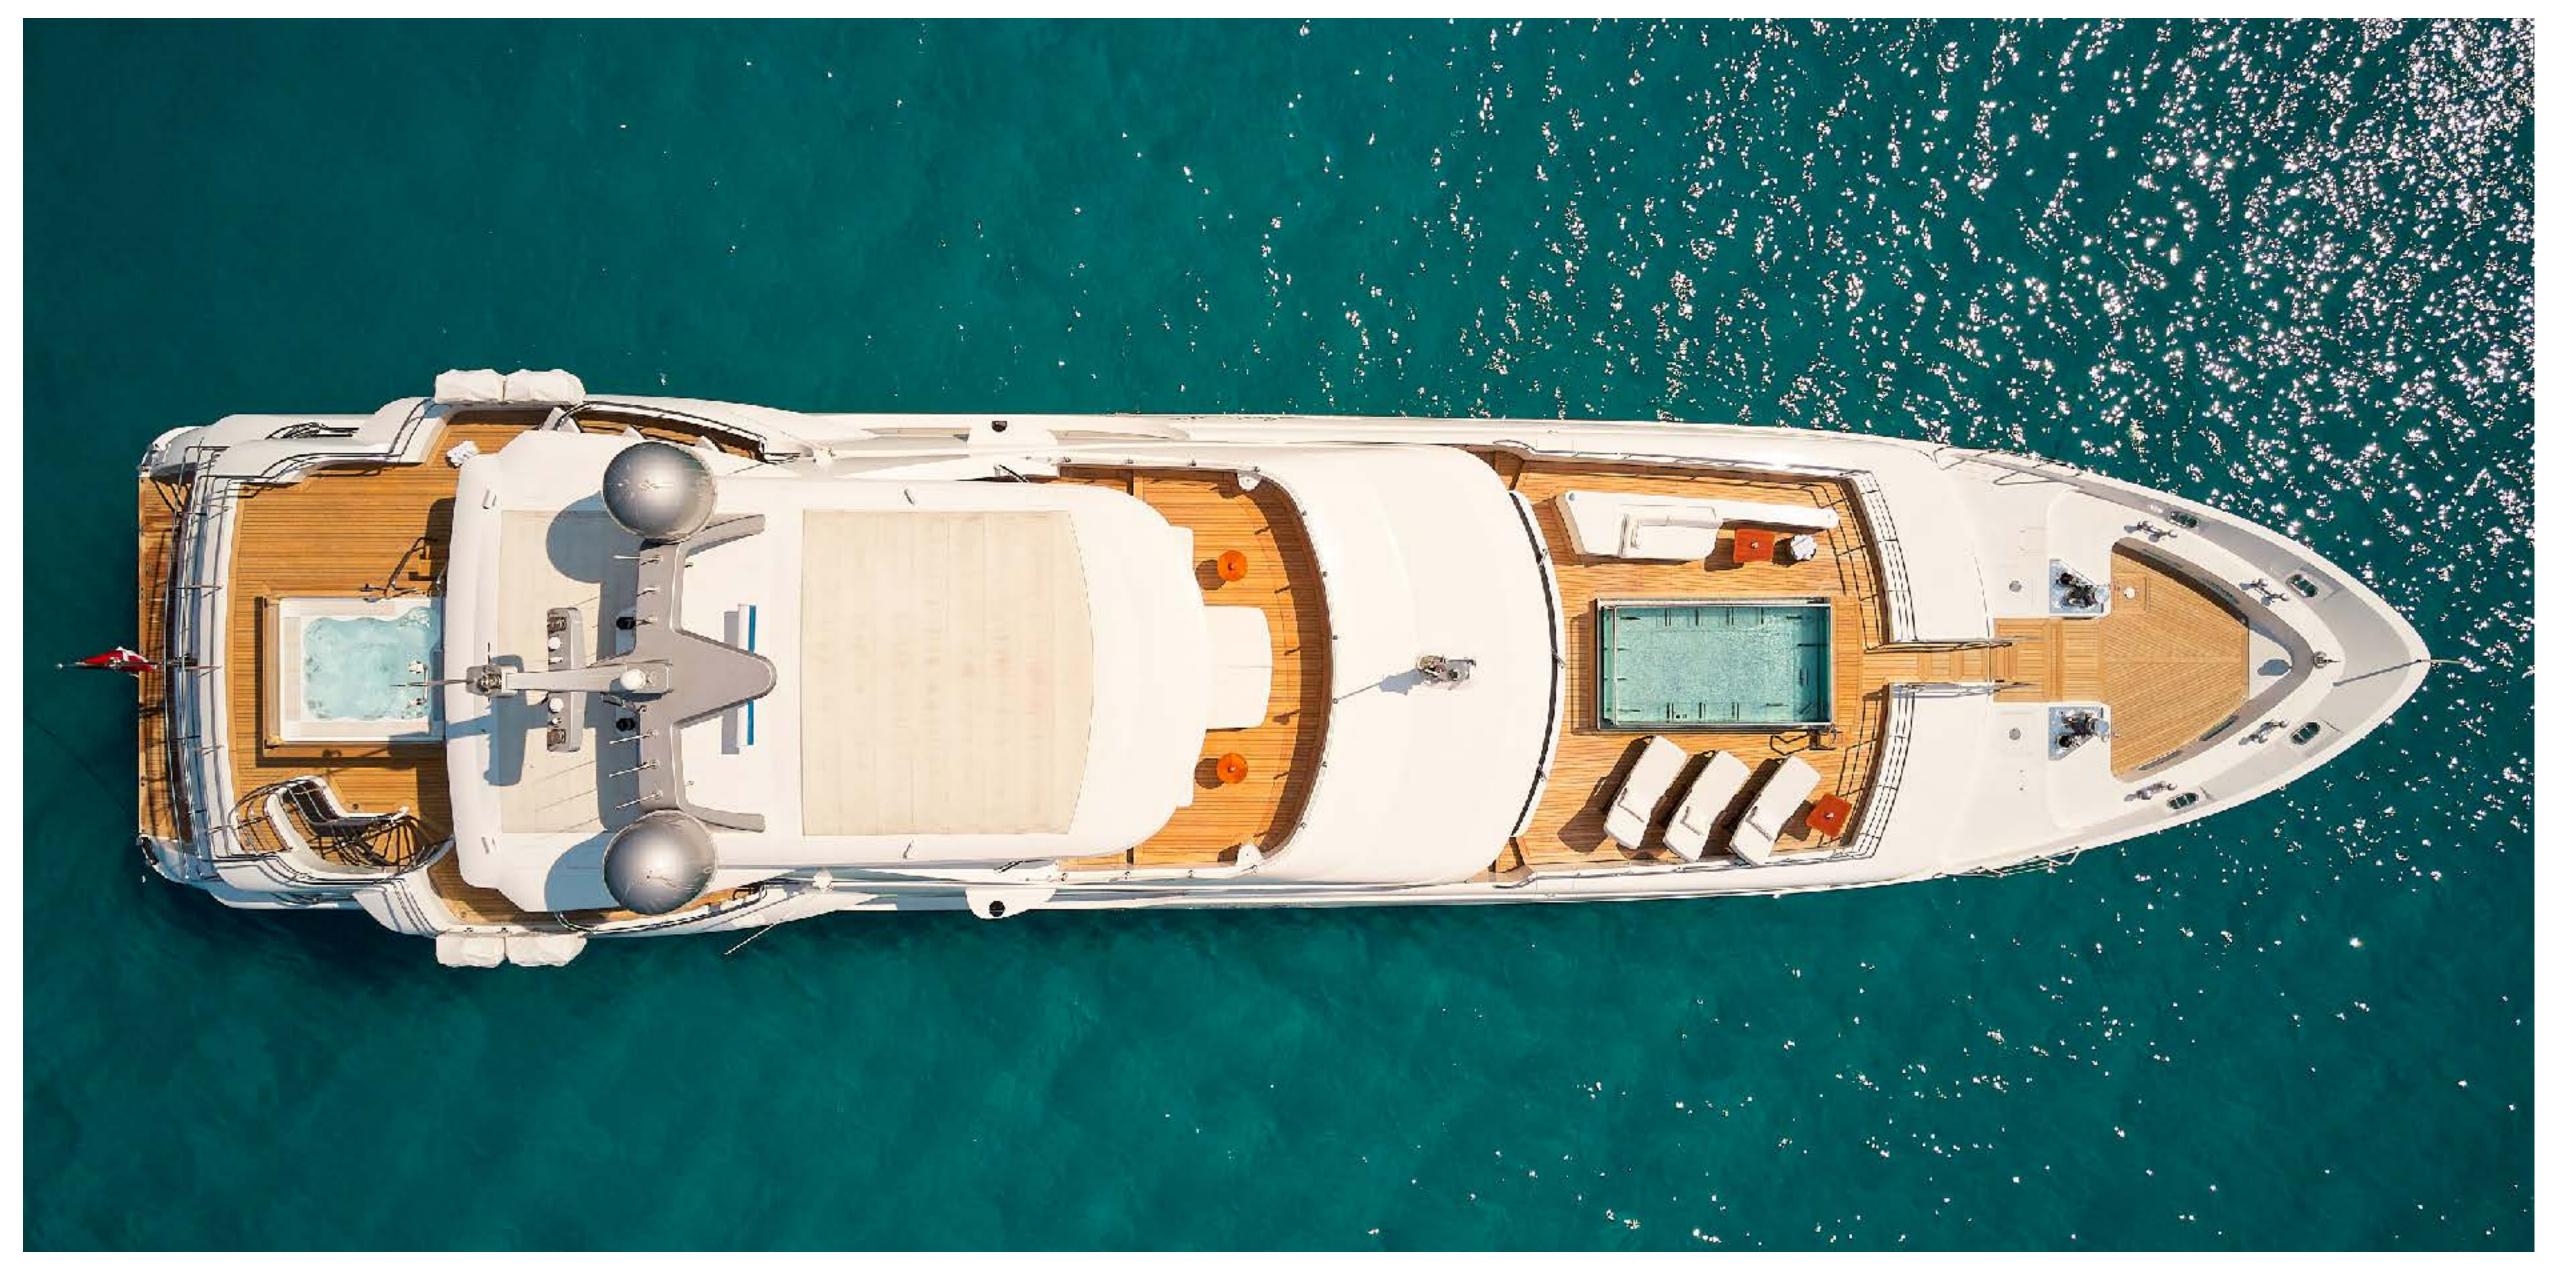

LADY MRD SUNDECK

#### TENDERS & WATER TOYS

- → 1 x Jet Tender Williams D625 by Benetti 6,32 mt 20'9"
- 1 x Rescue Tender
- → 1 x GTX sport Jet Ski
- 3 x Seabobs
- 2 x Waterski
- 3 x Paddle board
- Pool
- Tube
- Doughnuts
- Snorkelling equipment