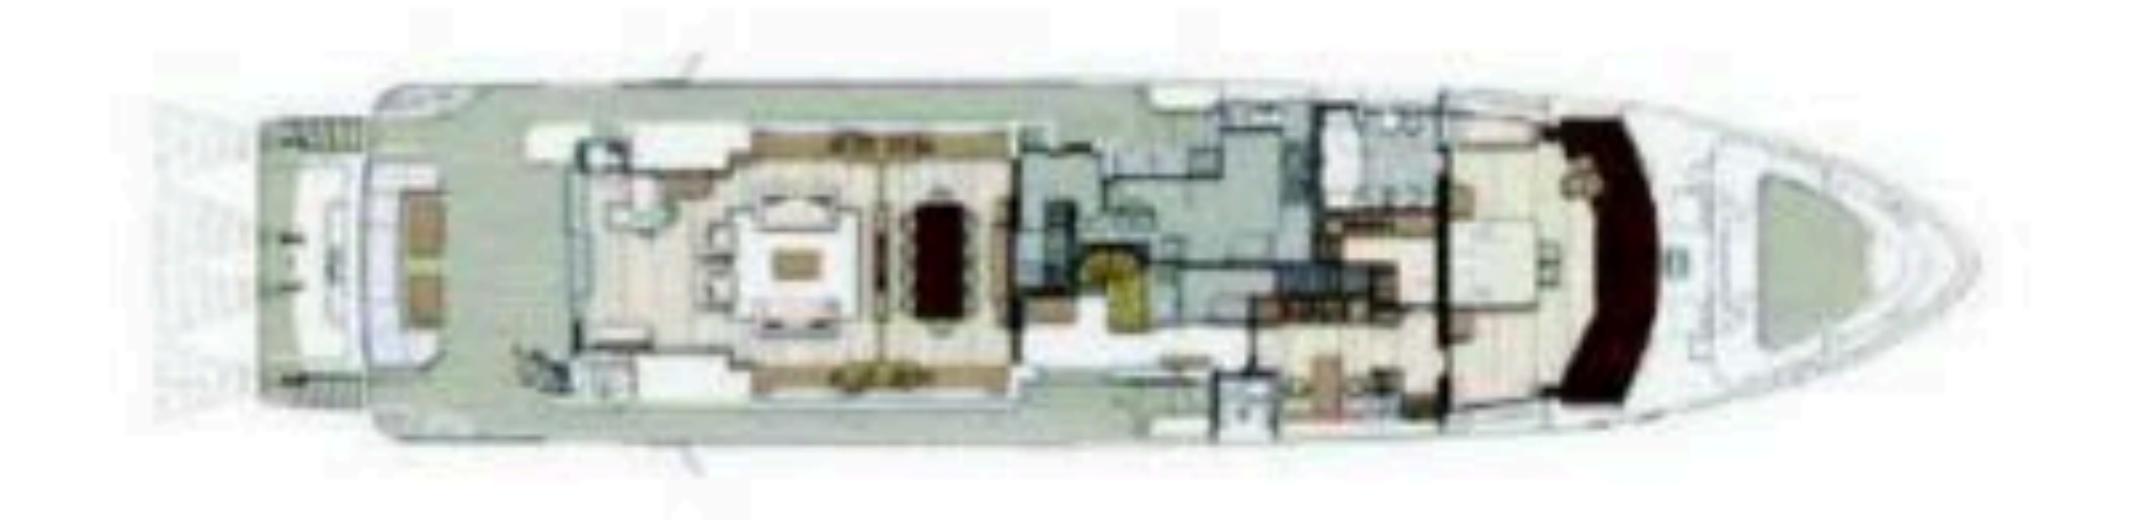

d
- Pool
- Tube
- Doughnuts
- Snorkelling equipment









### KEY FEATURES

New to the charter market, be the first to experience Lady Mrd!

An amazing beach area on the upper aft deck

Exquisite and modern interior offers ultimate comfort

Immense natural light due to the oversized windows throughout









### SPECIFICATIONS

12 Guests in 5 Staterooms Accommodates

Master Cabin, 2 x. Vip Cabin, 2x Twin Cabin Arrangements

41.93m (137'7") Length

8.99m (29' 6") Beam

Draft 3.20m (10' 6")

Year / Refit 2015

Builder Benetti

Francois Zuretti Interior Designer

2 x 1450 hp Caterpillar C-32 diesel **Engines** 

engines

**Cruising Speed** 14 knots

Max Speed 15 knots

**Fuel Consumption** 350 l/hr @ 13,5 knots cruising speed

4000 nm Range

445 **GRT** 



LADY MRD
GENERAL ARRANGEMENT



# LADY MRD CONTACT YOUR CHARTER BROKER