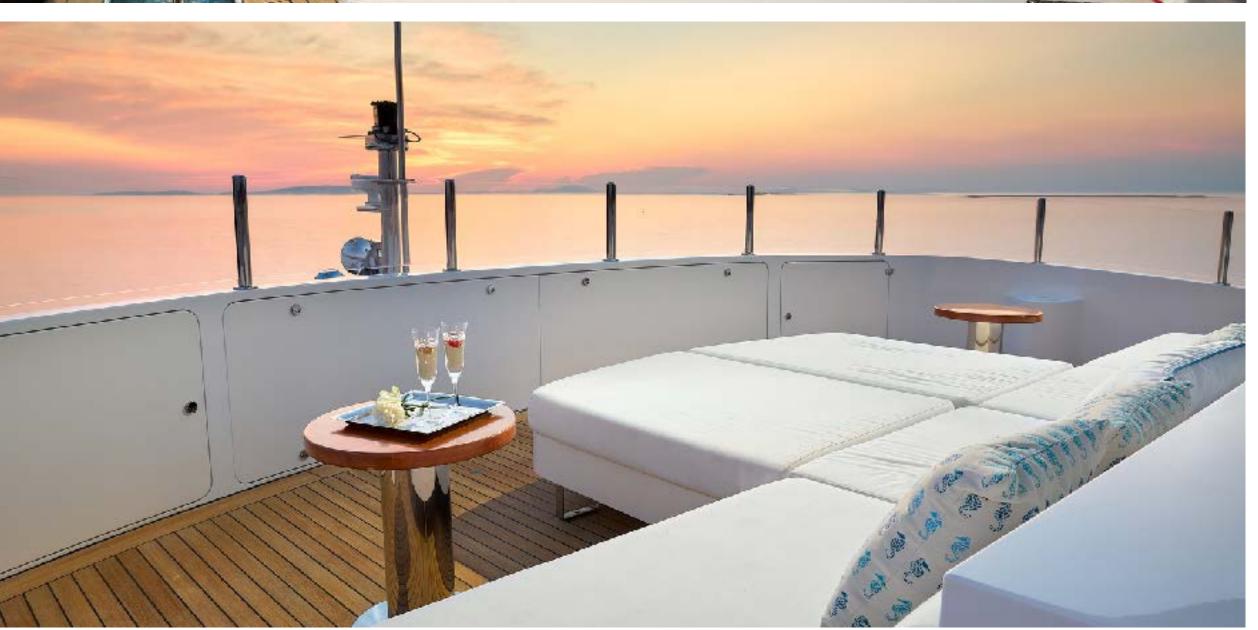

C H A R T E R Y A C H T





LADY MRD EXTERIOR



LADY MRD EXTERIOR







LADY MRD
AFT DECK



LADY MRD
MAIN SALON



LADY MRD
MAIN SALON



LADY MRD SALON AND DINING







LADY MRD
MASTER CABIN



LADY MRD

MASTER CABIN EN SUITE



LADY MRD
MASTER CABIN



LADY MRD SALON AND DINING







LADY MRD
UPPER DECK SALON







LADY MRD MASTER CABIN PRIVATE DECK



UPPER DECK CINEMA



LADY MRD
UPPER DECK DINING































LADY MRD SUNDECK





#### TENDERS & WATER TOYS

- → 1 x Jet Tender Williams D625 by Benetti 6,32 mt 20'9"
- 1 x Rescue Tender
- → 1 x GTX sport Jet Ski
- 3 x Seabobs
- 2 x Waterski
- 3 x Paddle board
- Pool
- Tube
- Doughnuts
- Snorkelling equipment









### KEY FEATURES

New to the charter market, be the first to experience Lady Mrd!

An amazing beach area on the upper aft deck

Exquisite and modern interior offers ultimate comfort

Immense natural light due to the oversized windows throughout









### SPECIFICATIONS

12 Guests in 5 Staterooms Accommodates

Master Cabin, 2 x. Vip Cabin, 2x Twin Cabin Arrangements

41.93m (137'7") Length

8.99m (29' 6") Beam

Draft 3.20m (10' 6")

Year / Refit 2015

Builder Benetti

Francois Zuretti Interior Designer

2 x