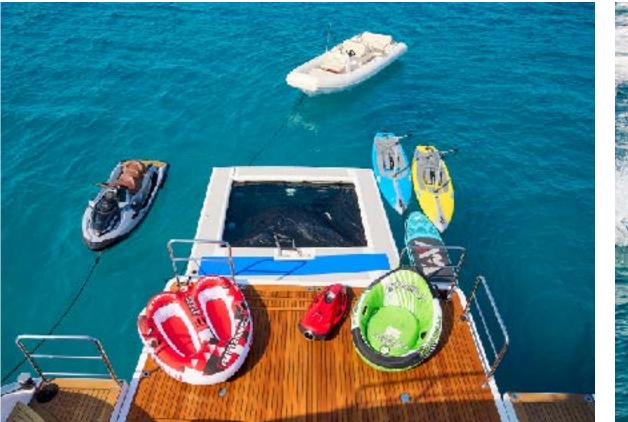

#### TENDERS & WATER TOYS

- → 1 x Jet Tender Williams D625 by Benetti 6,32 mt 20'9"
- 1 x Rescue Tender
- → 1 x GTX sport Jet Ski
- 3 x Seabobs
- 2 x Waterski
- 3 x Paddle board
- Pool
- Tube
- Doughnuts
- Snorkelling equipment