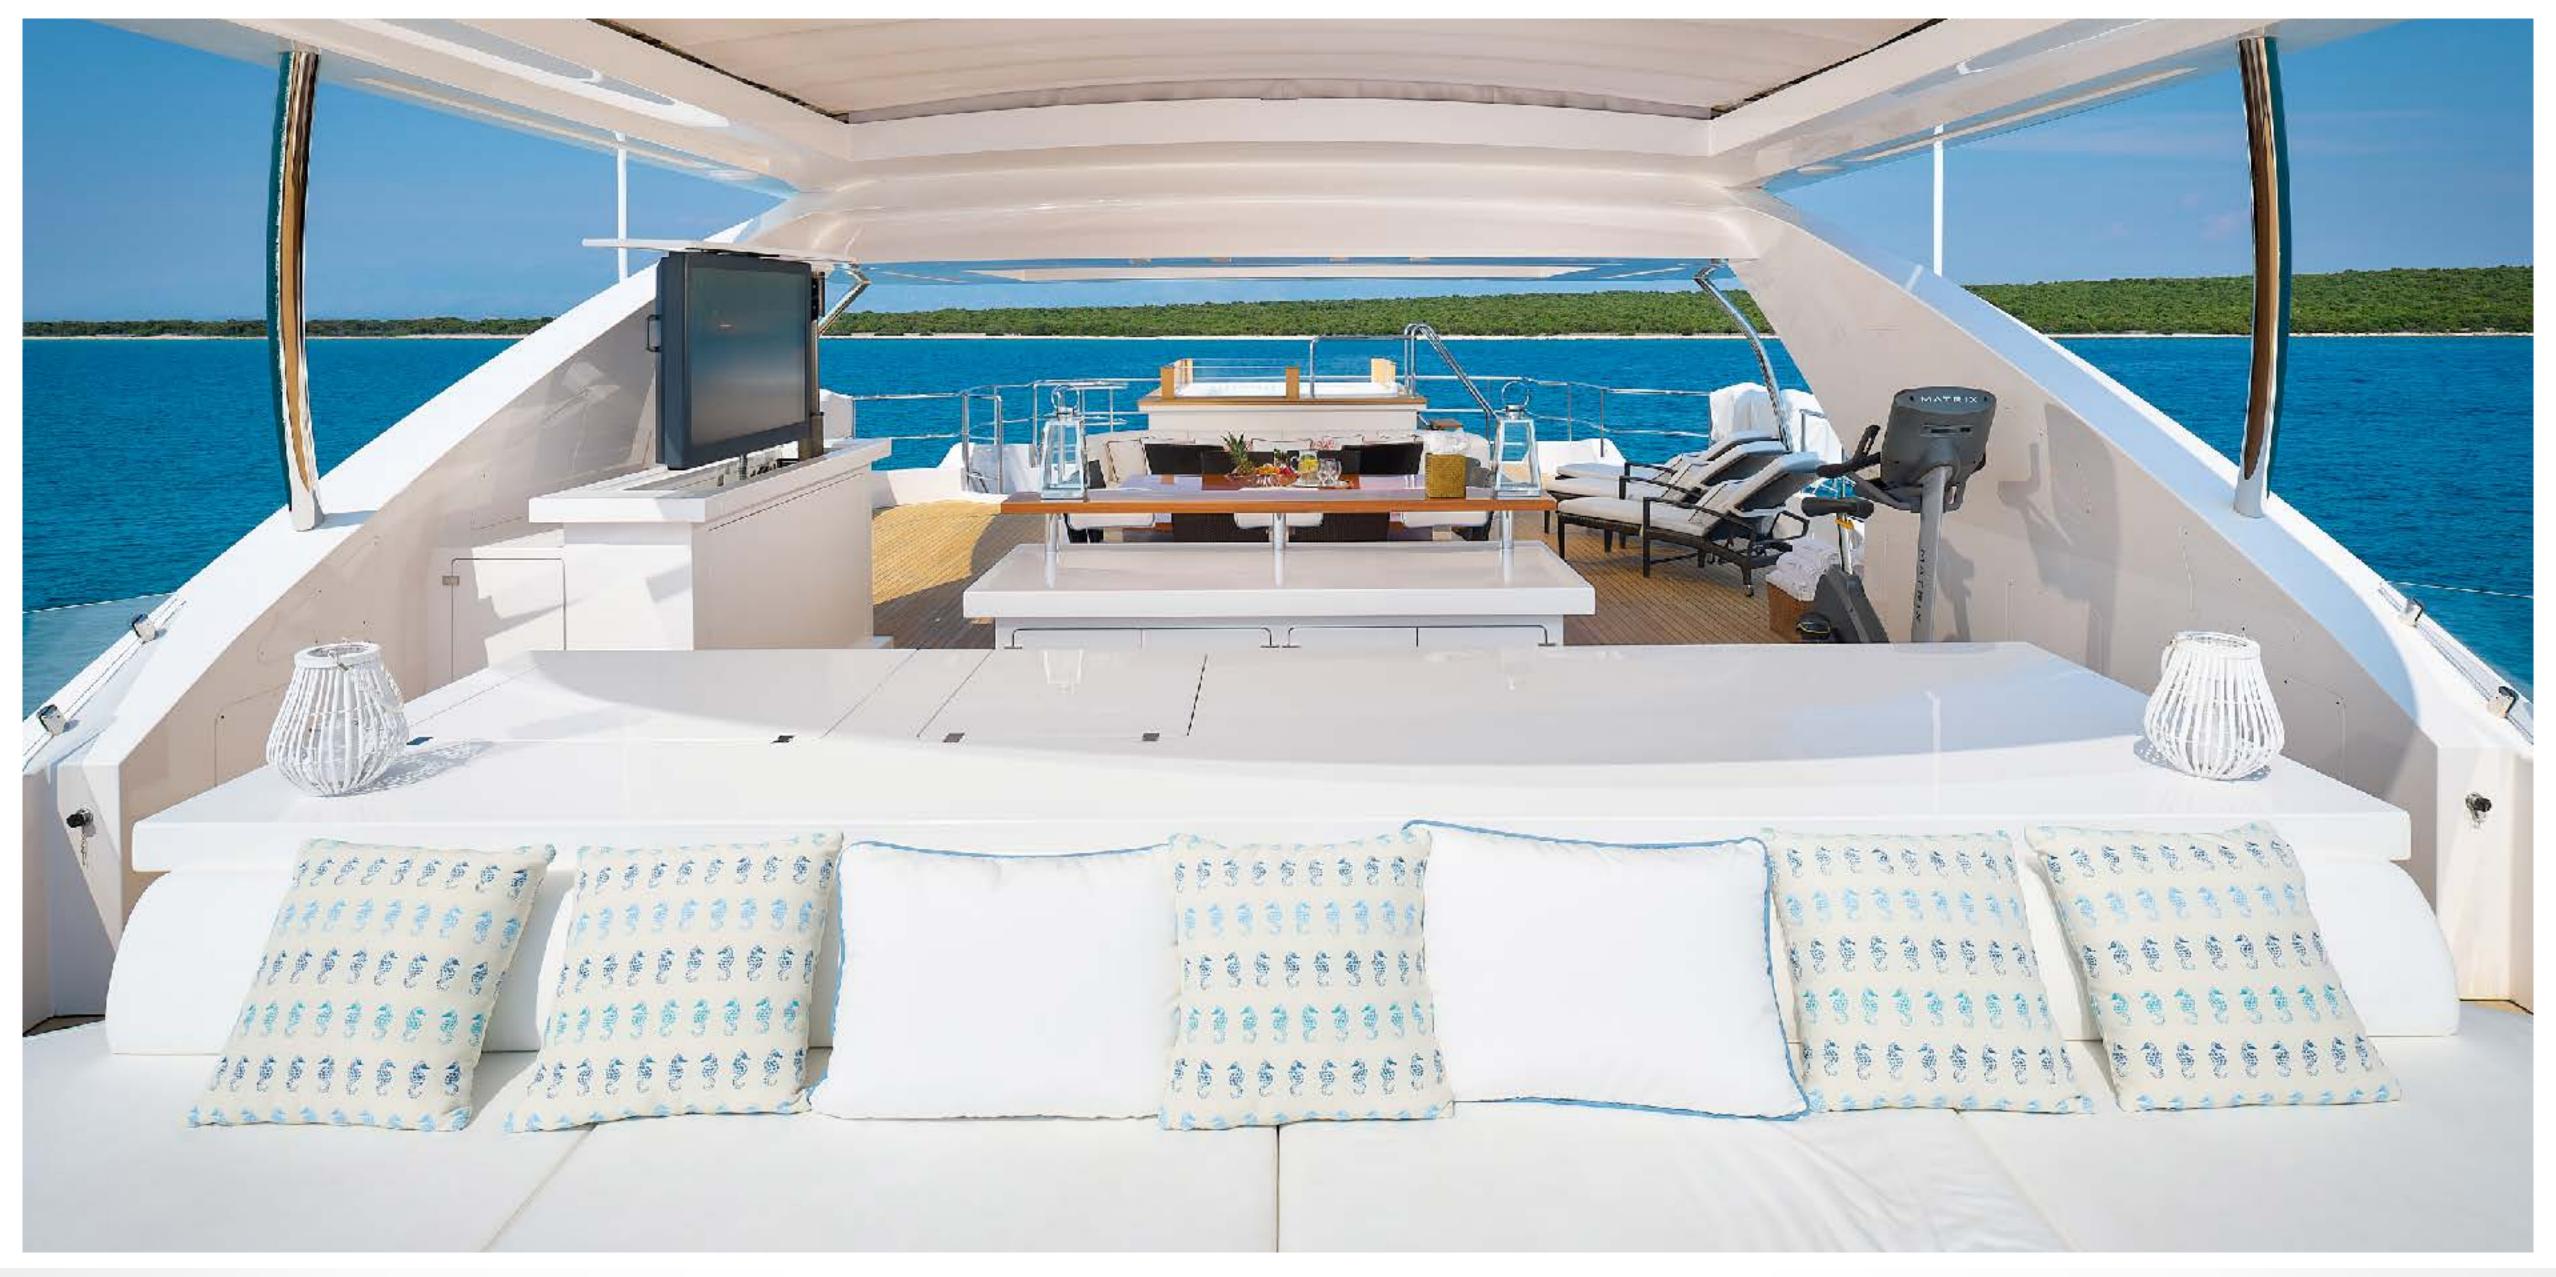

LADY MRD SUNDECK

#### TENDERS & WATER TOYS

- → 1 x Jet Tender Williams D625 by Benetti 6,32 mt 20'9"
- 1 x Rescue Tender
- → 1 x GTX sport Jet Ski
- 3 x Seabobs
- 2 x Waterski
- 3 x Paddle board
- Pool
- Tube
- Doughnuts
- Snorkelling equipment