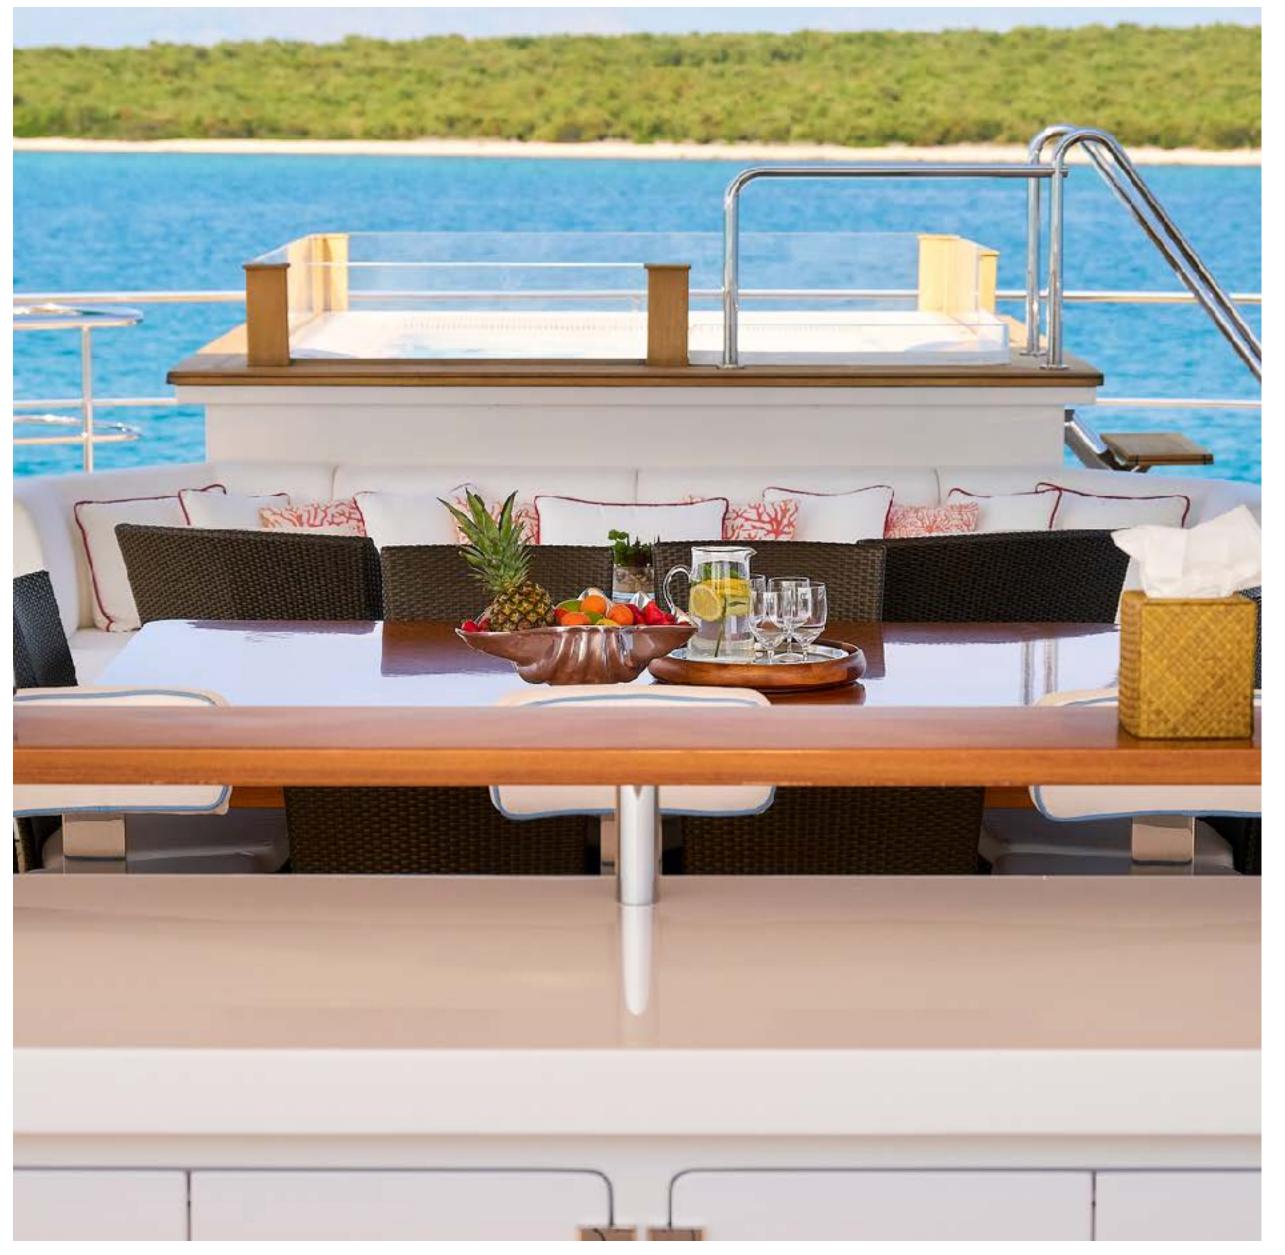

C H A R T E R Y A C H T





LADY MRD EXTERIOR



LADY MRD EXTERIOR







LADY MRD
AFT DECK



LADY MRD
MAIN SALON



LADY MRD
MAIN SALON



LADY MRD SALON AND DINING







LADY MRD
MASTER CABIN



LADY MRD

MASTER CABIN EN SUITE



LADY MRD
MASTER CABIN



LADY MRD SALON AND DINING







LADY MRD
UPPER DECK SALON







LADY MRD MASTER CABIN PRIVATE DECK



UPPER DECK CINEMA



LADY MRD
UPPER DECK DINING































LADY MRD SUNDECK





#### TENDERS & WATER TOYS

- → 1 x Jet Tender Williams D625 by Benetti 6,32 mt 20'9"
- 1 x Rescue Tender
- → 1 x GTX sport Jet Ski
- 3 x Seabobs
- 2 x Waterski
- 3 x Paddle board
- Pool
- Tube
- Doughnuts
- Snorkelling equipment









### KEY FEATURES

New to the charter market, be the first to experience Lady Mrd!

An amazing beach area on the upper aft deck

Exquisite and modern interior offers ultimate comfort

Immense natural light due to the oversized windows throughout









### SPECIFICATIONS

12 Guests in 5 Staterooms Accommodates

Master Cabin, 2 x. Vip Cabin, 2x Twin Cabin Arrangements

41.93m (137'7") Length

8.99m (29' 6") Beam

Draft 3.20m (10' 6")

Year / Refit 2015

Builder Benetti

Francois Zuretti Interior Designer

2 x 1450 hp Caterpillar C-32 diesel **Engines**