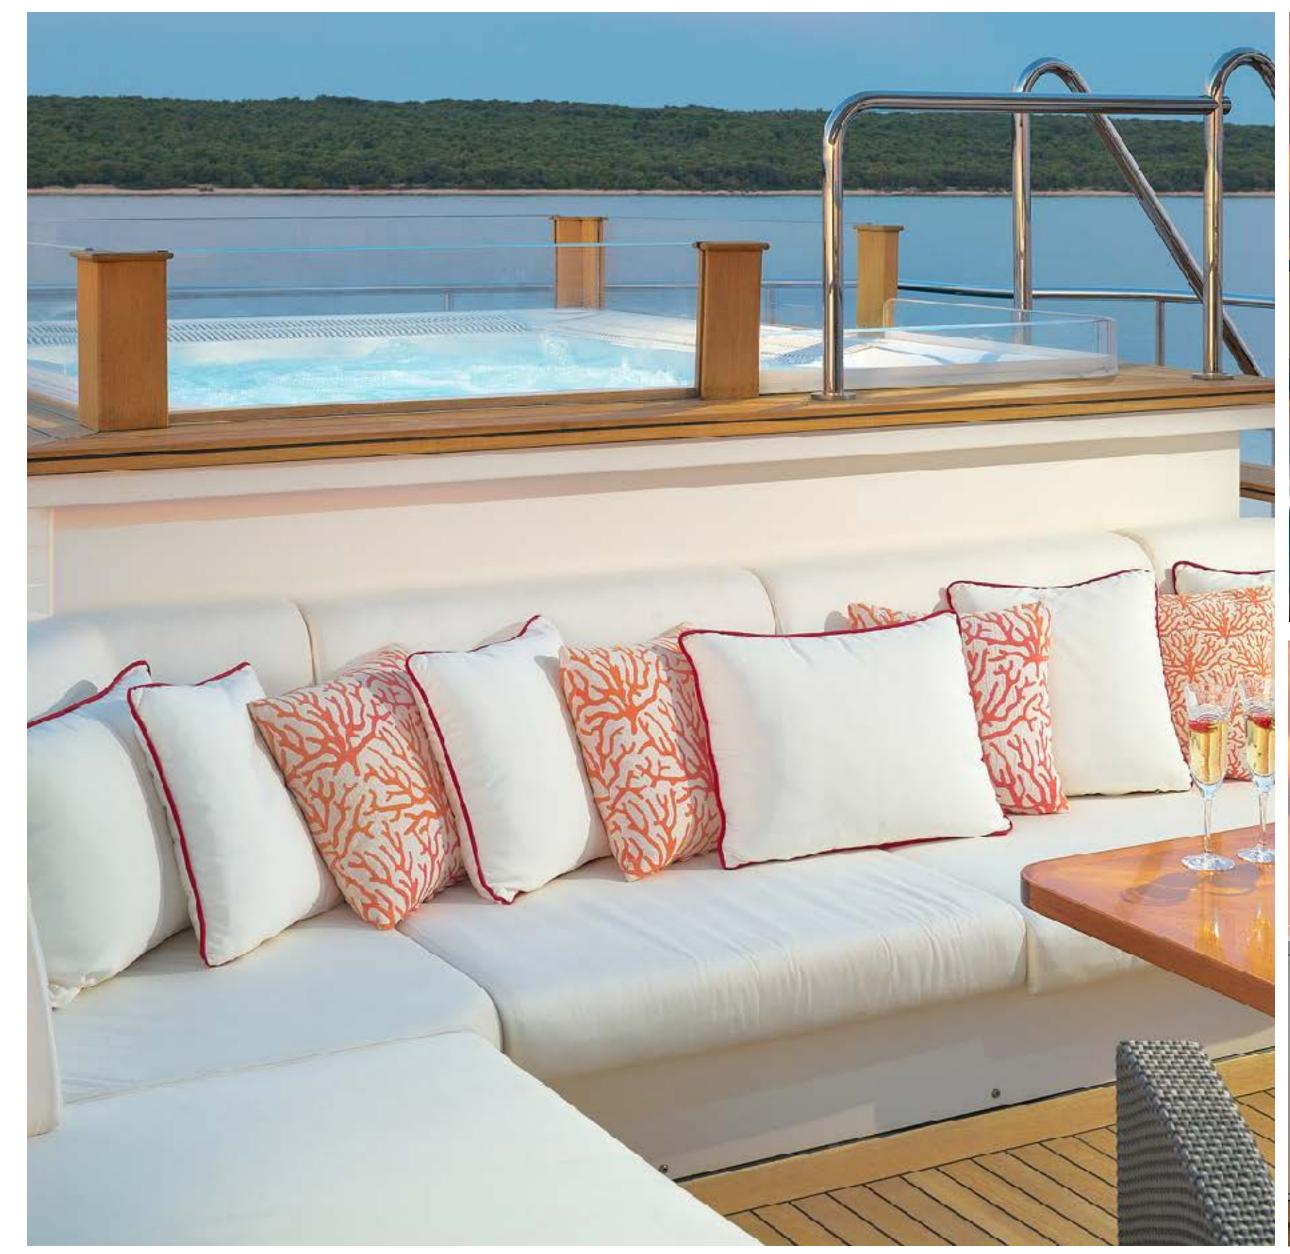

C H A R T E R Y A C H T





LADY MRD EXTERIOR



LADY MRD EXTERIOR







LADY MRD
AFT DECK



LADY MRD
MAIN SALON



LADY MRD
MAIN SALON



LADY MRD SALON AND DINING







LADY MRD
MASTER CABIN



LADY MRD

MASTER CABIN EN SUITE



LADY MRD
MASTER CABIN



LADY MRD SALON AND DINING







LADY MRD
UPPER DECK SALON







LADY MRD MASTER CABIN PRIVATE DECK



UPPER DECK CINEMA



LADY MRD
UPPER DECK DINING































LADY MRD SUNDECK





#### TENDERS & WATER TOYS

- → 1 x Jet Tender Williams D625 by Benetti 6,32 mt 20'9"
- 1 x Rescue Tender
- → 1 x GTX sport Jet Ski
- 3 x Seabobs
- 2 x Waterski
- 3 x Paddle board
- Pool
- Tube
- Doughnuts
- Snorkelling equipment









### KEY FEATURES

New to the charter market, be the first to experience Lady Mrd!

An amazing beach area on the upper aft deck

Exquisite and modern interior offers ultimate comfort

Immense natural light due to the oversized windows throughout









### SPECIFICATIONS

12 Guests in 5 Staterooms Accommodates

Master Cabin, 2 x. Vip Cabin, 2x Twin Cabin Arrangements

41.93m (137'7") Length

8.99m (29' 6") Beam

Draft 3.20m (10' 6")

Year / Refit 2015

Builder Benetti

Francois Zuretti Interior Designer