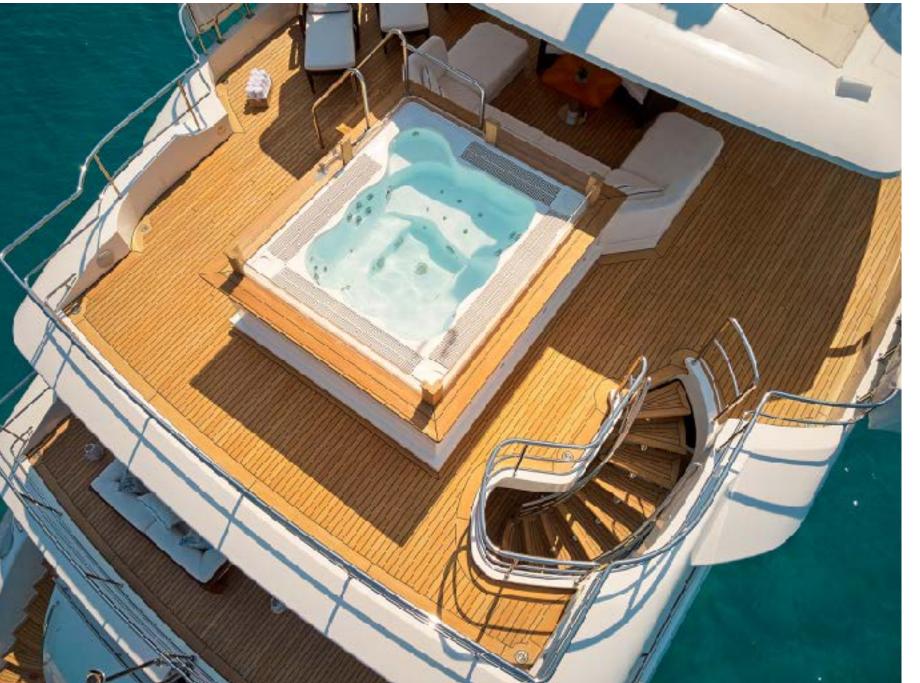

LON AND DINING







LADY MRD
MASTER CABIN



LADY MRD

MASTER CABIN EN SUITE



LADY MRD
MASTER CABIN



LADY MRD SALON AND DINING







LADY MRD
UPPER DECK SALON







LADY MRD MASTER CABIN PRIVATE DECK



UPPER DECK CINEMA



LADY MRD
UPPER DECK DINING































LADY MRD SUNDECK





#### TENDERS & WATER TOYS

- → 1 x Jet Tender Williams D625 by Benetti 6,32 mt 20'9"
- 1 x Rescue Tender
- → 1 x GTX sport Jet Ski
- 3 x Seabobs
- 2 x Waterski
- 3 x Paddle board
- Pool
- Tube
- Doughnuts
- Snorkelling equipment









### KEY FEATURES

New to the charter market, be the first to experience Lady Mrd!

An amazing beach area on the upper aft deck

Exquisite and modern interior offers ultimate comfort

Immense natural light due to the oversized windows throughout









### SPECIFICATIONS

12 Guests in 5 Staterooms Accommodates

Master Cabin, 2 x. Vip Cabin, 2x Twin Cabin Arrangements

41.93m (137'7") Length

8.99m (29' 6") Beam

Draft 3.20m (10' 6")

Year / Refit 2015

Builder Benetti

Francois Zuretti Interior Designer

2 x 1450 hp Caterpillar C-32 diesel **Engines** 

engines

**Cruising Speed** 14 knots

Max Speed 15 knots

**Fuel Consumption** 350 l/hr @ 13,5 knots cruising speed

4000 nm Range

445 **GRT** 



LADY MRD
GENERAL ARRANGEMENT



# LADY MRD CONTACT YOUR CHARTER BROKER