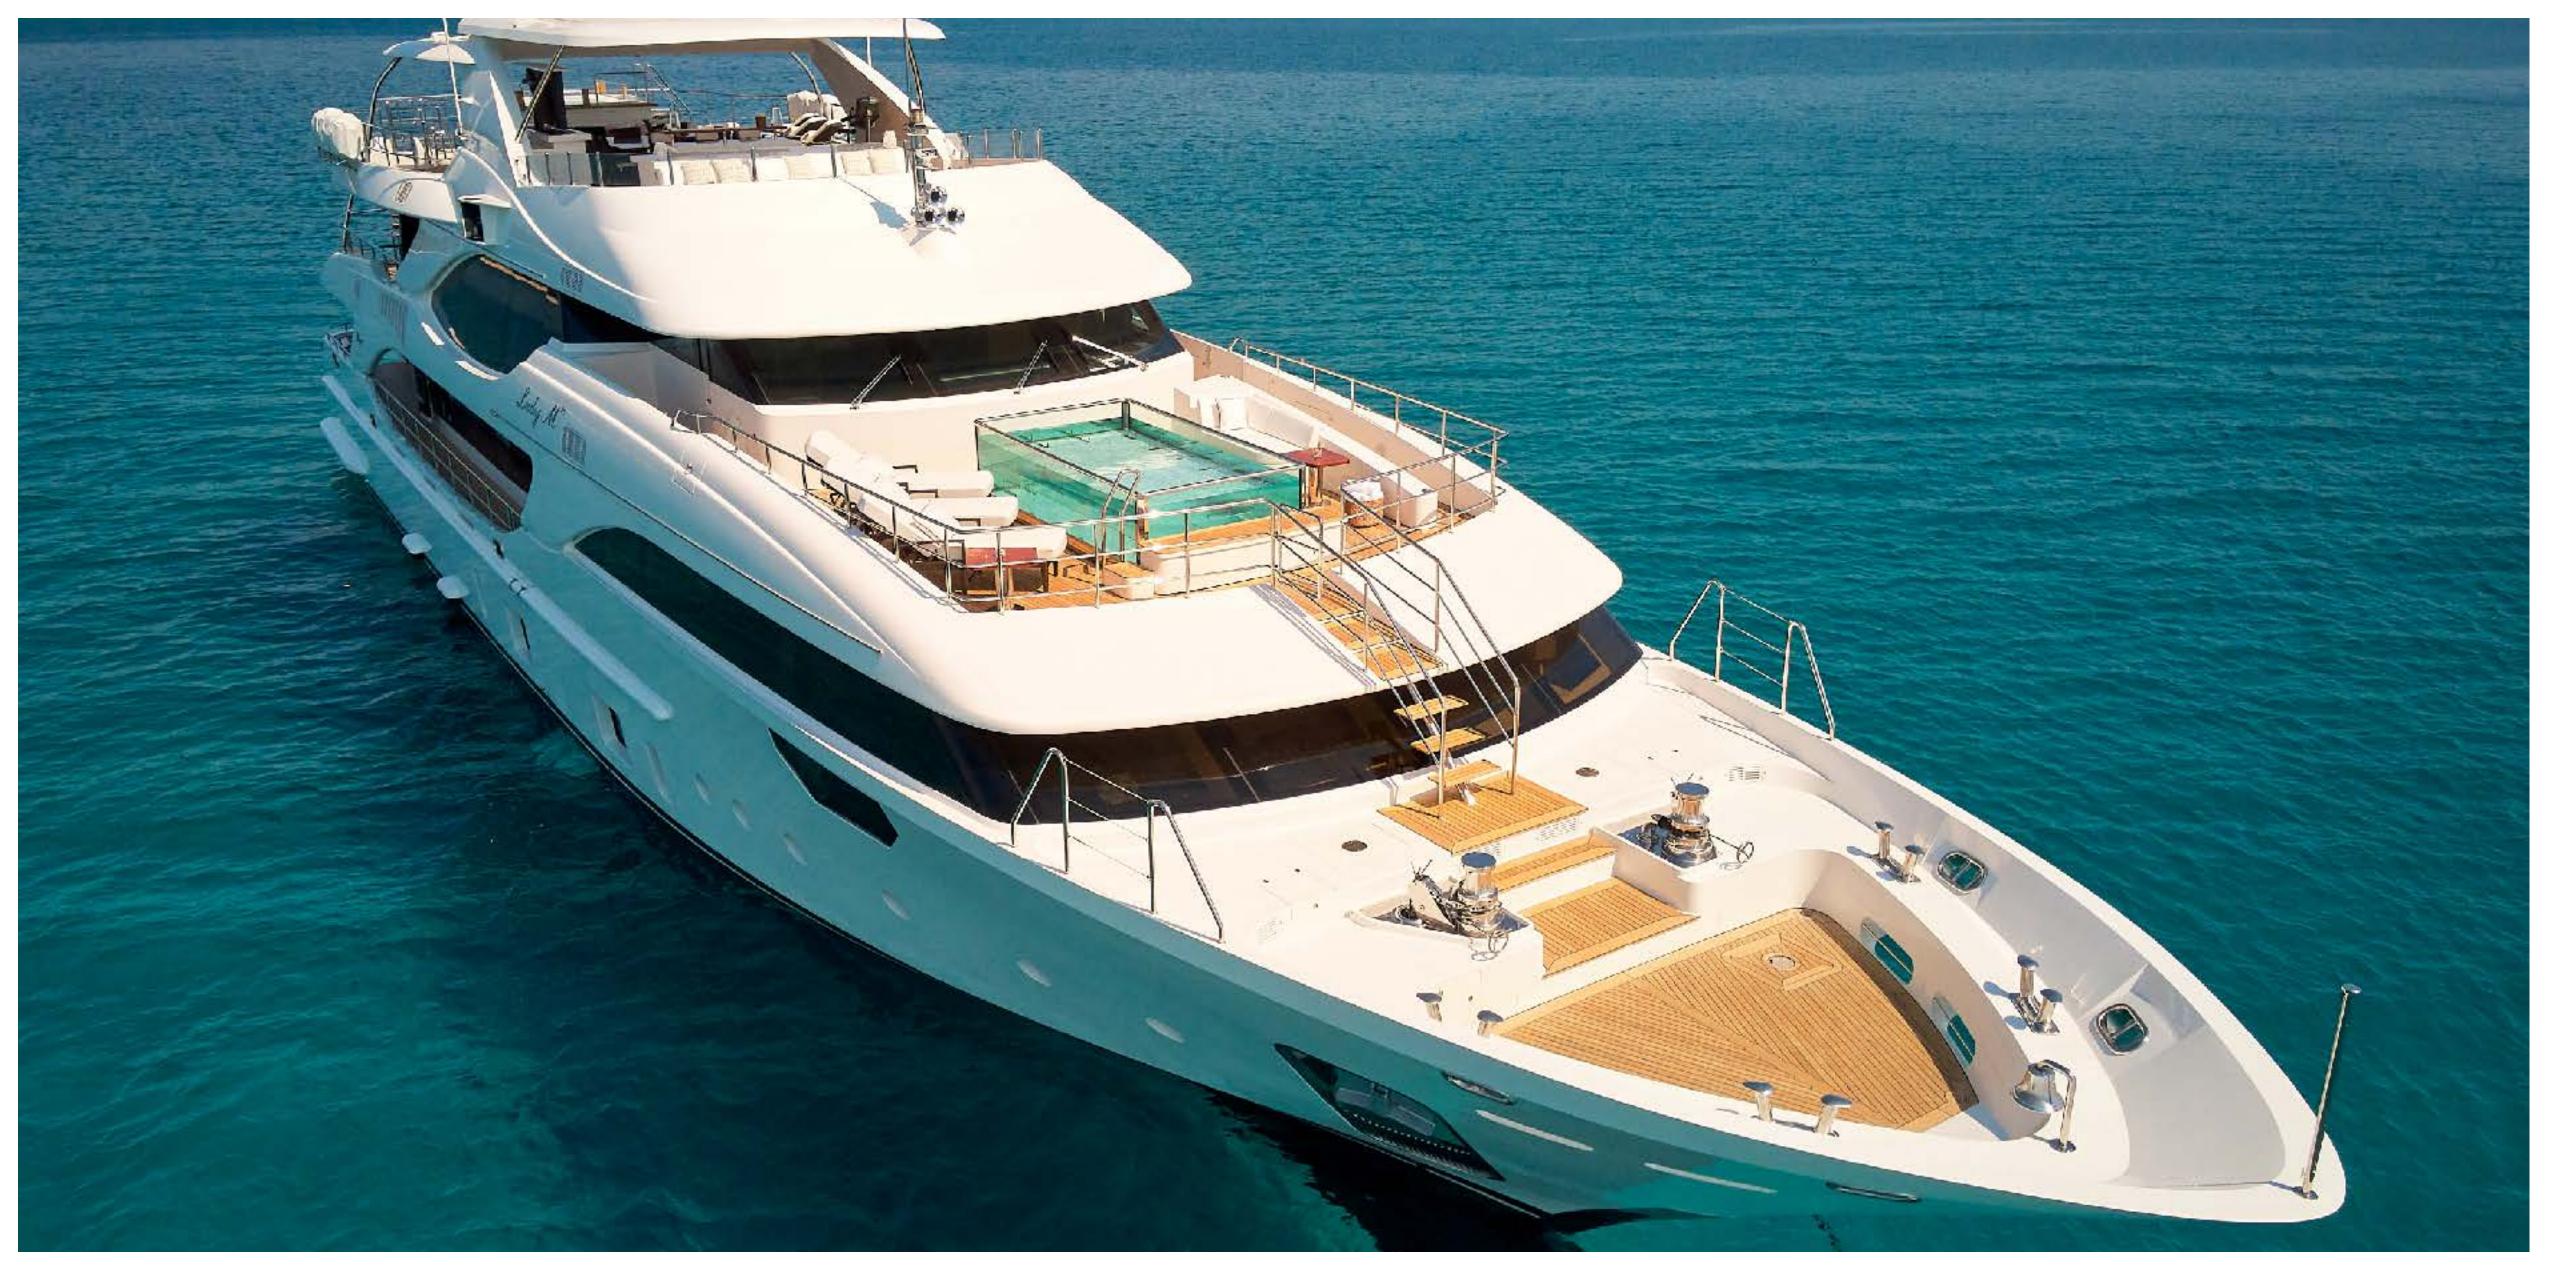

C H A R T E R Y A C H T





LADY MRD EXTERIOR



LADY MRD EXTERIOR







LADY MRD
AFT DECK



LADY MRD
MAIN SALON



LADY MRD
MAIN SALON



LADY MRD SALON AND DINING







LADY MRD
MASTER CABIN



LADY MRD

MASTER CABIN EN SUITE



LADY MRD
MASTER CABIN



LADY MRD SALON AND DINING







LADY MRD
UPPER DECK SALON







LADY MRD MASTER CABIN PRIVATE DECK



UPPER DECK CINEMA



LADY MRD
UPPER DECK DINING































LADY MRD SUNDECK





#### TENDERS & WATER TOYS

- → 1 x Jet Tender Williams D625 by Benetti 6,32 mt 20'9"
- 1 x Rescue Tender
- → 1 x GTX sport Jet Ski
- 3 x Seabobs
- 2 x Waterski
- 3 x Paddle board
- Pool
- Tube
- Doughnuts
- Snorkelling equipment









### KEY FEATURES

New to the charter market, be the first to experience Lady Mrd!

An amazing beach area on the upper aft deck

Exquisite and mod