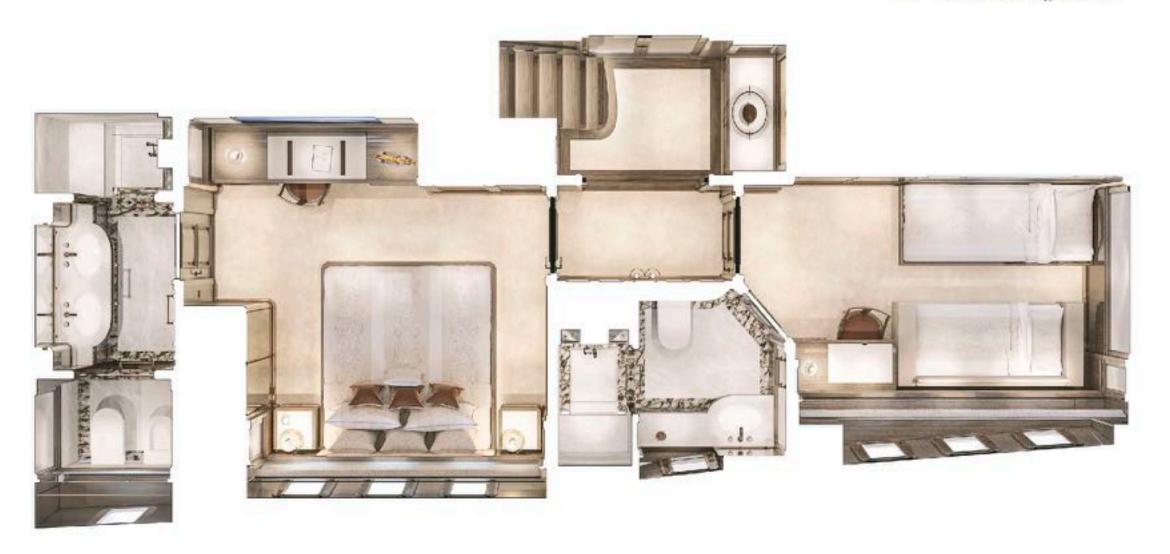

**GRT** 500

GENERAL ARRANGEMENT

GENERAL ARRANGEMENT

For the ultimate charter appeal, the four guest cabins could be easily converted into:

- 2 big VIP suites each with a living room and two bathrooms;
- > 2 big VIP two-bedroom suites with main double VIP room and Guest double room;
- → 2 big VIP two-bedroom suites with main double VIP room and Guest twin room;
- > 2 big VIP two-bedroom suites with main double VIP room and Guest single room with Sofa.

VIP + Guest configuration

Suite configuration

VIP + Twin configuration

C O N T A C T Y O U R C H A R T E R B R O K E R