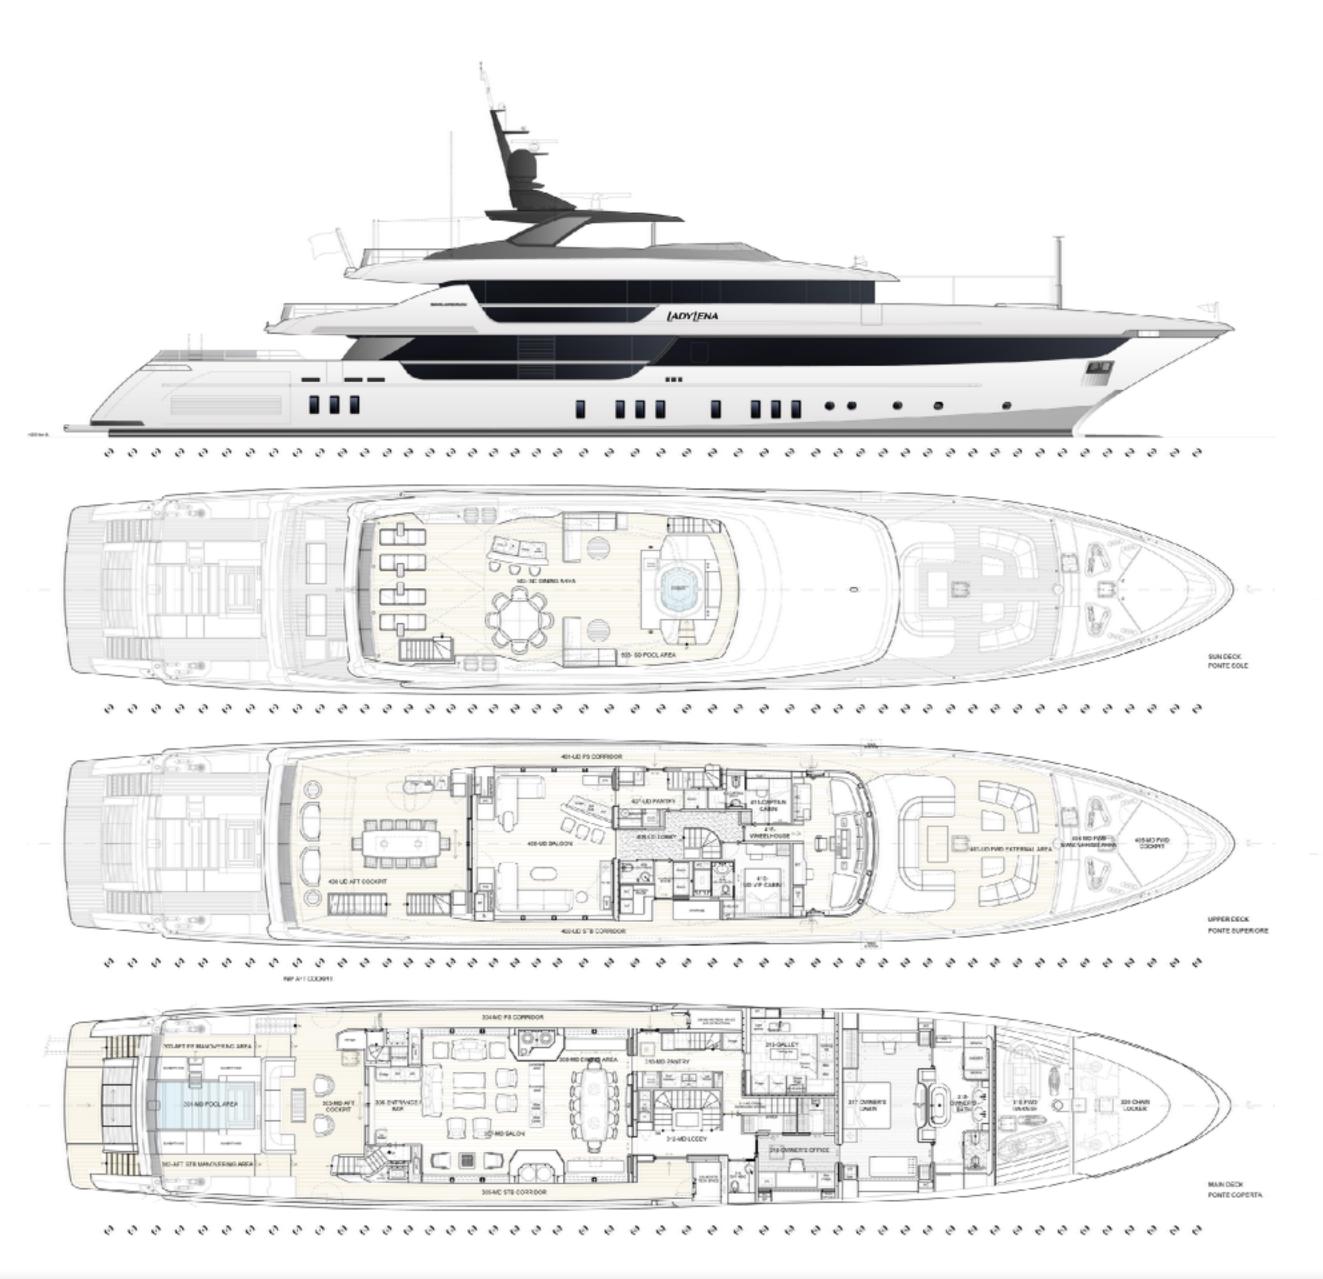

**GRT** 500

GENERAL ARRANGEMENT

GENERAL ARRANGEMENT

For the ultimate charter appeal, the four guest cabins could be easily converted into:

- 2 big VIP suites each with a living room and two bathrooms;
- > 2 big VIP two-bedroom suites with main double VIP room and Guest double room;
- → 2 big VIP two-bedroom suites with main double VIP room and Guest twin room;
- > 2 big VIP two-bedroom suites with main double VIP room and Guest single room with Sofa.

VIP + Guest configuration

Suite configuration

VIP + Twin configuration

C O N T A C T Y O U R C H A R T E R B R O K E R