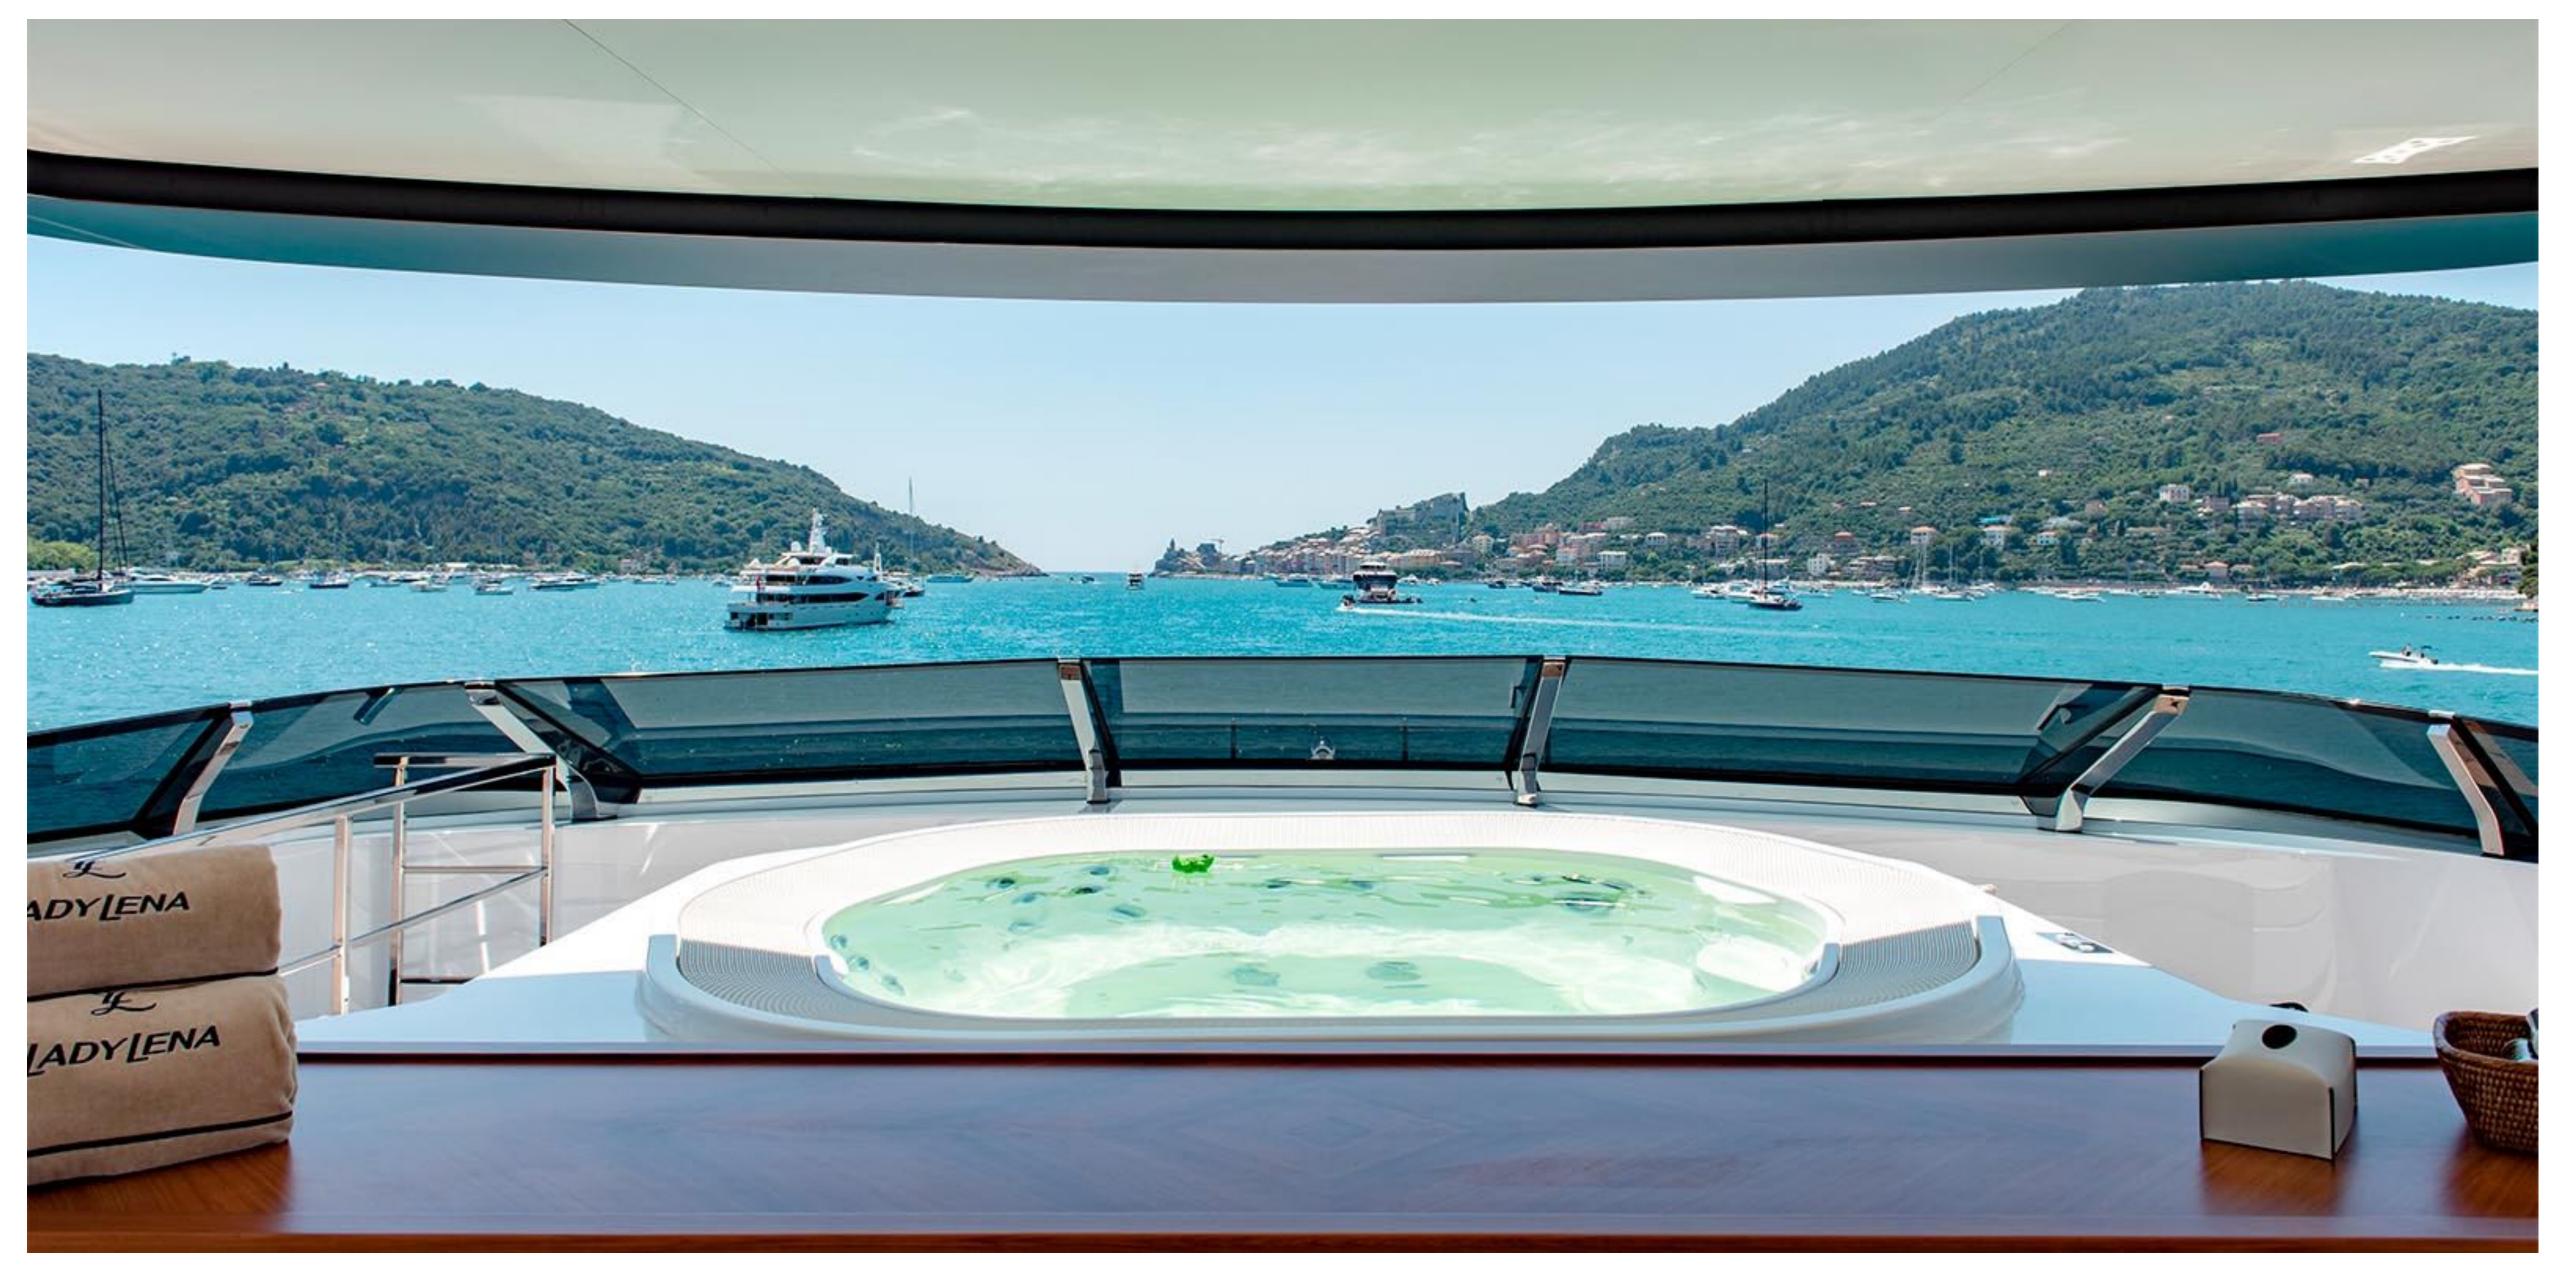

LADY LENA
MASTER CABIN EN SUITE

LADY LENA
VIP CABIN EN SUITE

LADY LENA
LOWER DECK GUEST CABINS

LADY LENA
LOWER DECK GUEST CABINS

SKY LOUNGE

LADY LENA
UPPER DECK AREA

LADY LENA
UPPER DECK AREA

LADY LENA
UPPER DECK AREA

### KEY FEATURES

- Exclusive chance to charter a brand new Sanlorenzo 52
   Steel to be delivered in 2020
- Elegant and classic interior design
- An impressive 80m2 Beach Club and float-in tender doc, unique for a yacht in her size
- Wide range of water toys
- 4.5x2.3m Endless swimming pool at the main deck
- Full Spa with Gym, Sauna, Hammam and Massage room
- Vast and spacious 90m2 sundeck with a 8 seater jacuzzi
- Multi purpose adoptable double cabins on lower deck