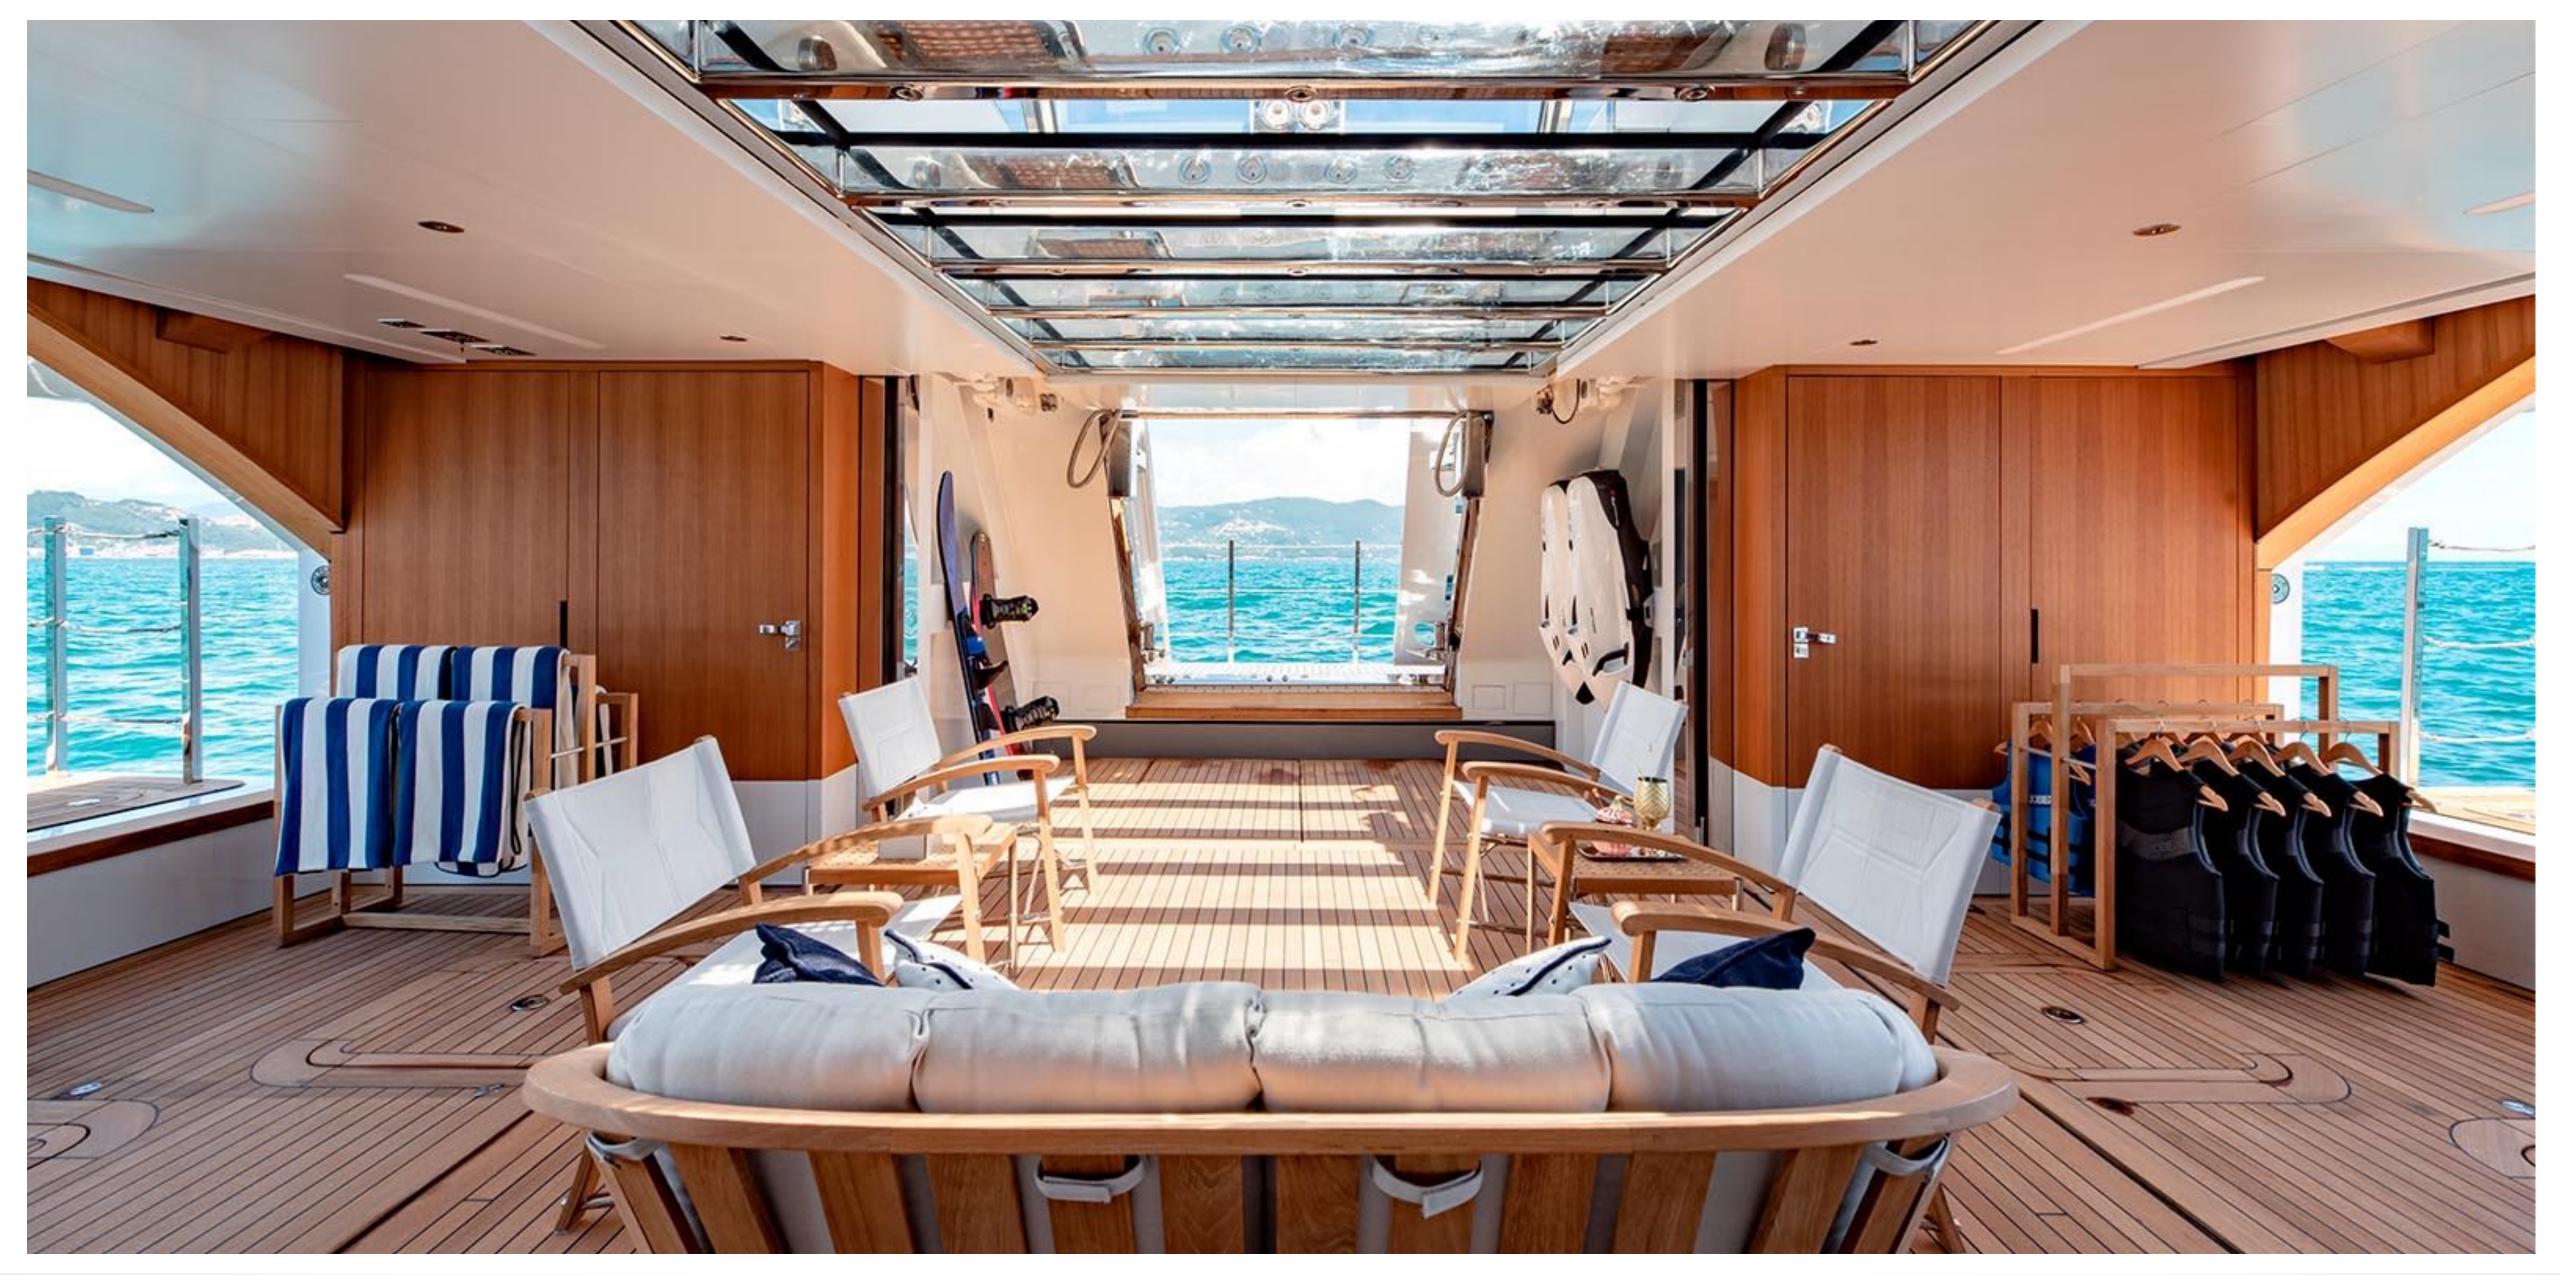

LUXURY CHARTER YACHT



LADY LENA
EXTERIOR







LADY LENA
MAIN SALON



LADY LENA
SALON AND DINING



LADY LENA DINING



LADY LENA
MASTER CABIN



LADY LENA
MASTER CABIN



LADY LENA
MASTER CABIN OFFICE



LADY LENA
MASTER CABIN EN SUITE









LADY LENA
VIP CABIN EN SUITE



LADY LENA
LOWER DECK GUEST CABINS



LADY LENA
LOWER DECK GUEST CABINS





SKY LOUNGE



LADY LENA
UPPER DECK AREA



LADY LENA
UPPER DECK AREA



LADY LENA
UPPER DECK AREA



UPPER DECK DINING











LADY LENA
BEACH CLUB



LADY LENA
BEACH CLUB



### KEY FEATURES

- Exclusive chance to charter a brand new Sanlorenzo 52
   Steel to be delivered in 2020
- Elegant and classic interior design
- An impressive 80m2 Beach Club and float-in tender doc, unique for a yacht in her size
- Wide range of water toys
- 4.5x2.3m Endless swimming pool at the main deck
- Full Spa with Gym, Sauna, Hammam and Massage room
- Vast and spacious 90m2 sundeck with a 8 seater jacuzzi
- Multi purpose adoptable double cabins on lower deck

### TENDERS & WATER TOYS

- 2x Jet Ski
- 2x Seabob F5S
- 2x Donut Jobe Hottest 1P
- 1x Castoldi Jet 25
- ▶ 1x Decks Jobe Airstream 3P
- ▶ 1x Sofa Jobe Lunar 3P
- 2x Jobe wakeboard
- ▶ 1x Jobe Hemi combo water ski
- ▶ 1x Jobe Hemi trainer water ski
- 2x Jobe SUP
- 2x Sevylor 2 person inflatable kayak
- 2x Inflatable NautiBo