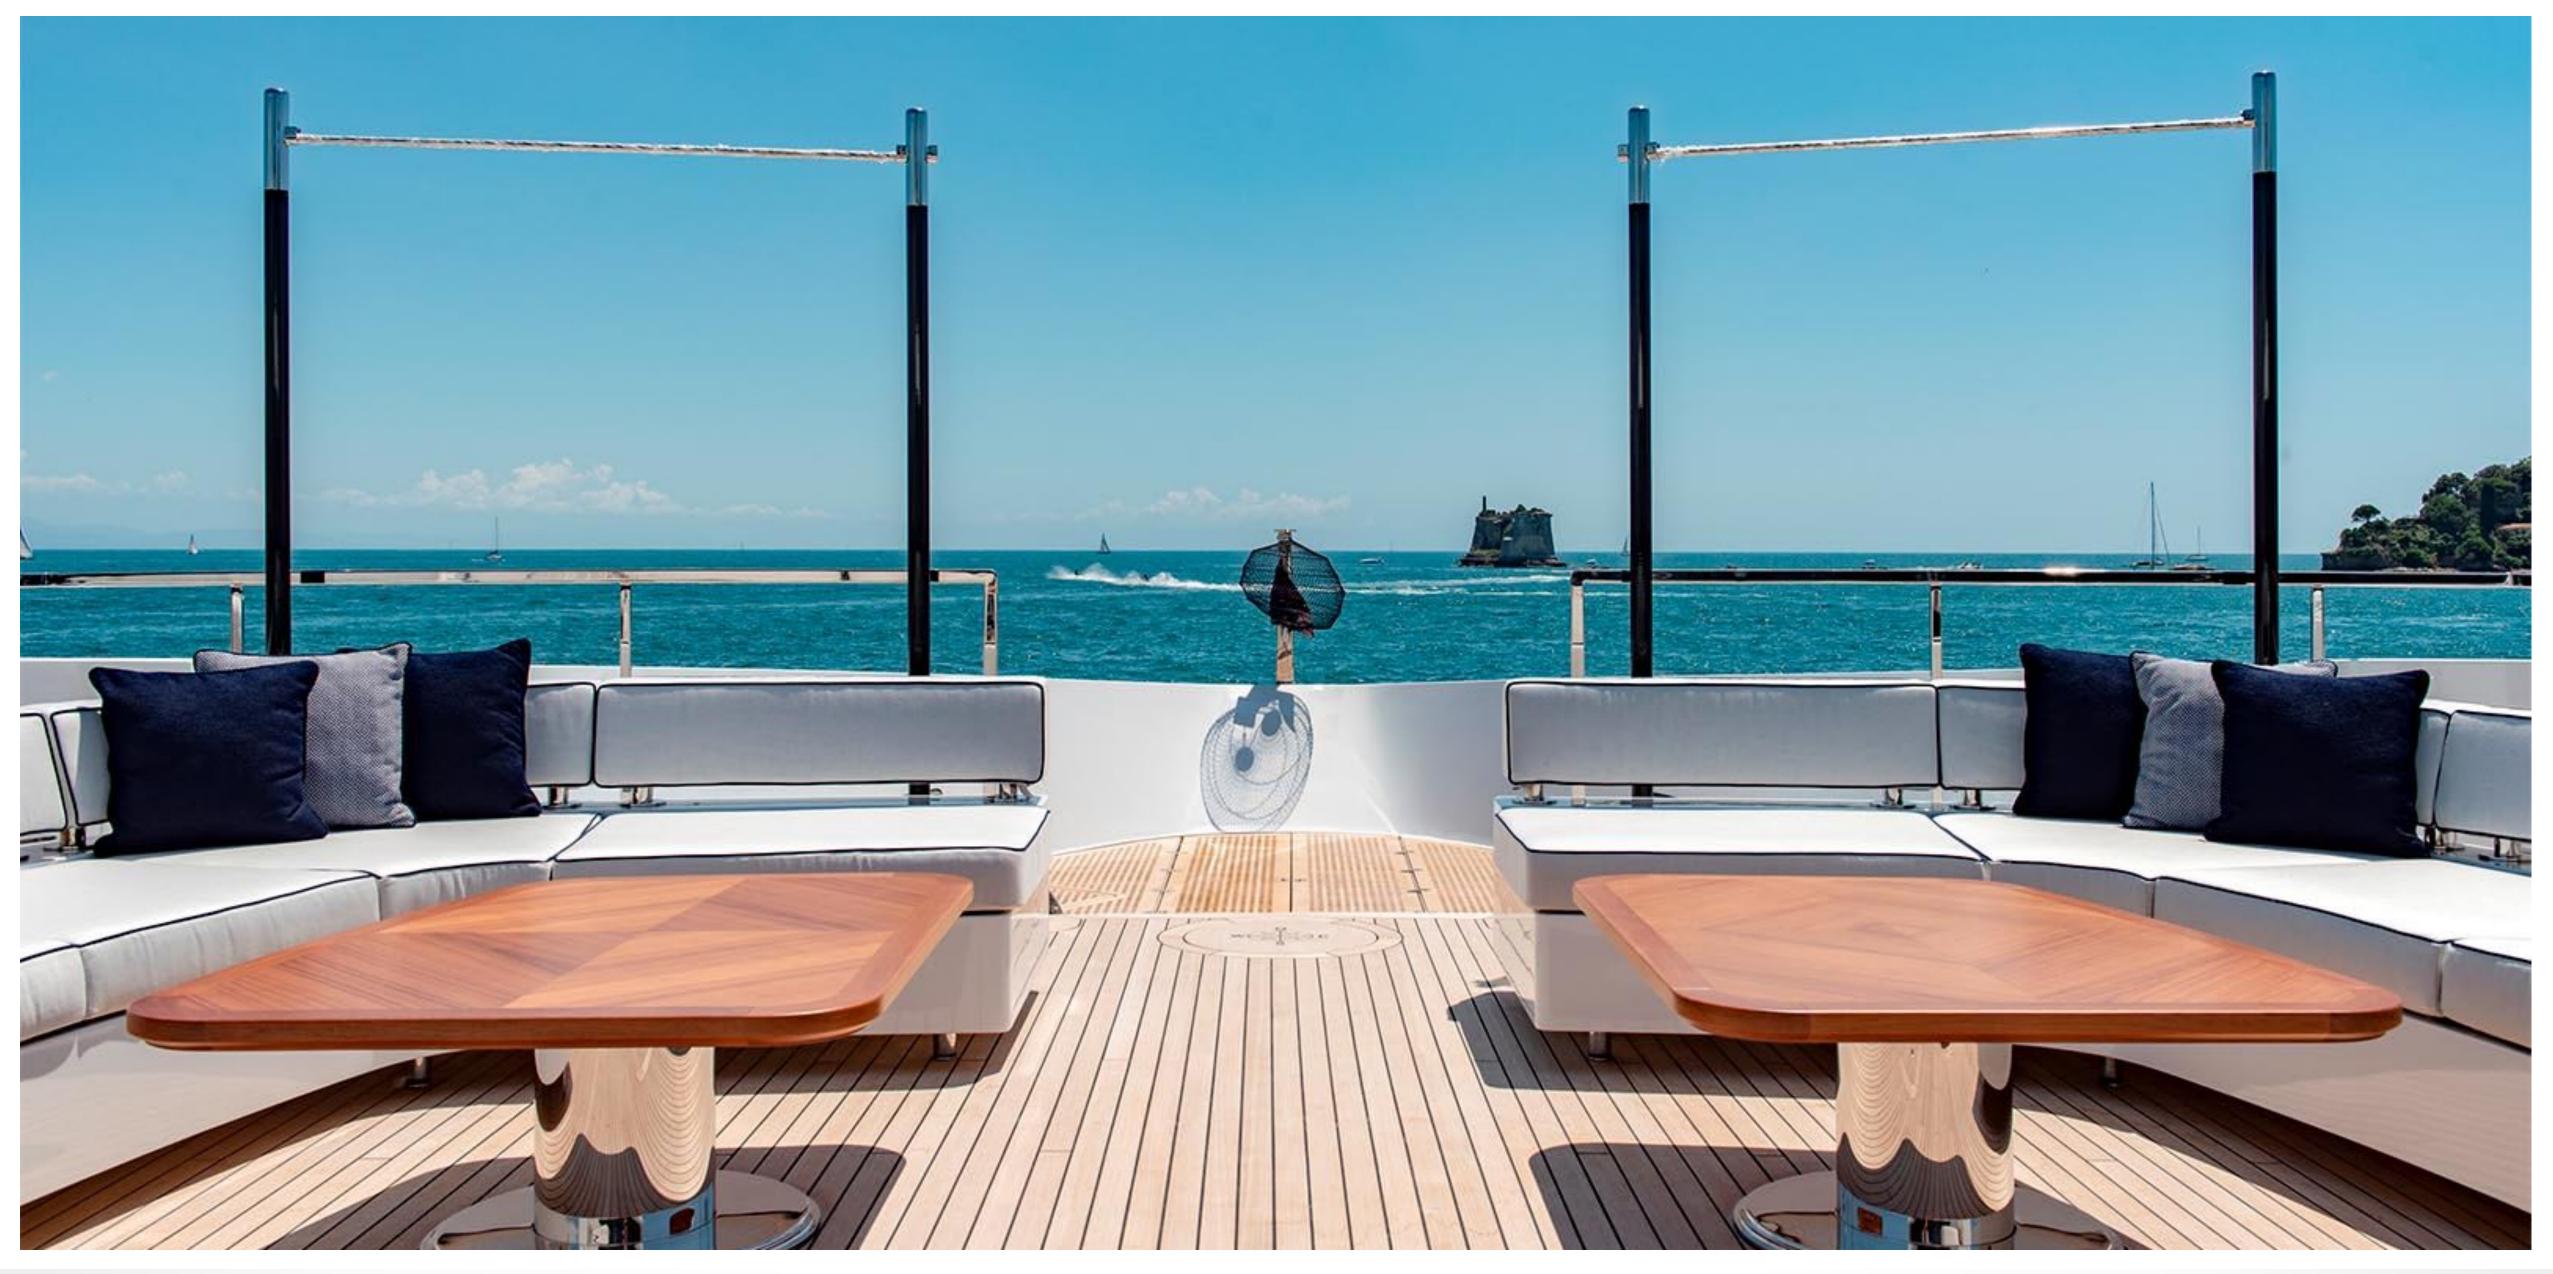

LUXURY CHARTER YACHT



LADY LENA
EXTERIOR







LADY LENA
MAIN SALON



LADY LENA
SALON AND DINING



LADY LENA DINING



LADY LENA
MASTER CABIN



LADY LENA
MASTER CABIN



LADY LENA
MASTER CABIN OFFICE



LADY LENA
MASTER CABIN EN SUITE









LADY LENA
VIP CABIN EN SUITE



LADY LENA
LOWER DECK GUEST CABINS



LADY LENA
LOWER DECK GUEST CABINS





SKY LOUNGE



LADY LENA
UPPER DECK AREA



LADY LENA
UPPER DECK AREA



LADY LENA
UPPER DECK AREA



UPPER DECK DINING











LADY LENA
BEACH CLUB



LADY LENA
BEACH CLUB



### KEY FEATURES

- Exclusive chance to charter a brand new Sanlorenzo 52
   Steel to be delivered in 2020
- Elegant and classic interior design
- An impressive 80m2 Beach Club and float-in tender doc, unique for a yacht in her size
- Wide range of water toys
- 4.5x2.3m Endless swimming pool at the main deck
- Full Spa with Gym, Sauna, Hammam and Massage room
- Vast and spacious 90m2 sundeck with a 8 seater jacuzzi
- Multi purpose adoptable double cabins on lower deck

### TENDERS & WATER TOYS

- 2x Jet Ski
- 2x Seabob F5S
- 2x Donut Jobe Hottest 1P
- 1x Castoldi Jet 25
- ▶ 1x Decks Jobe Airstream 3P
- ▶ 1x Sofa Jobe Lunar 3P
- 2x Jobe wakeboard
- ▶ 1x Jobe Hemi combo water ski
- ▶ 1