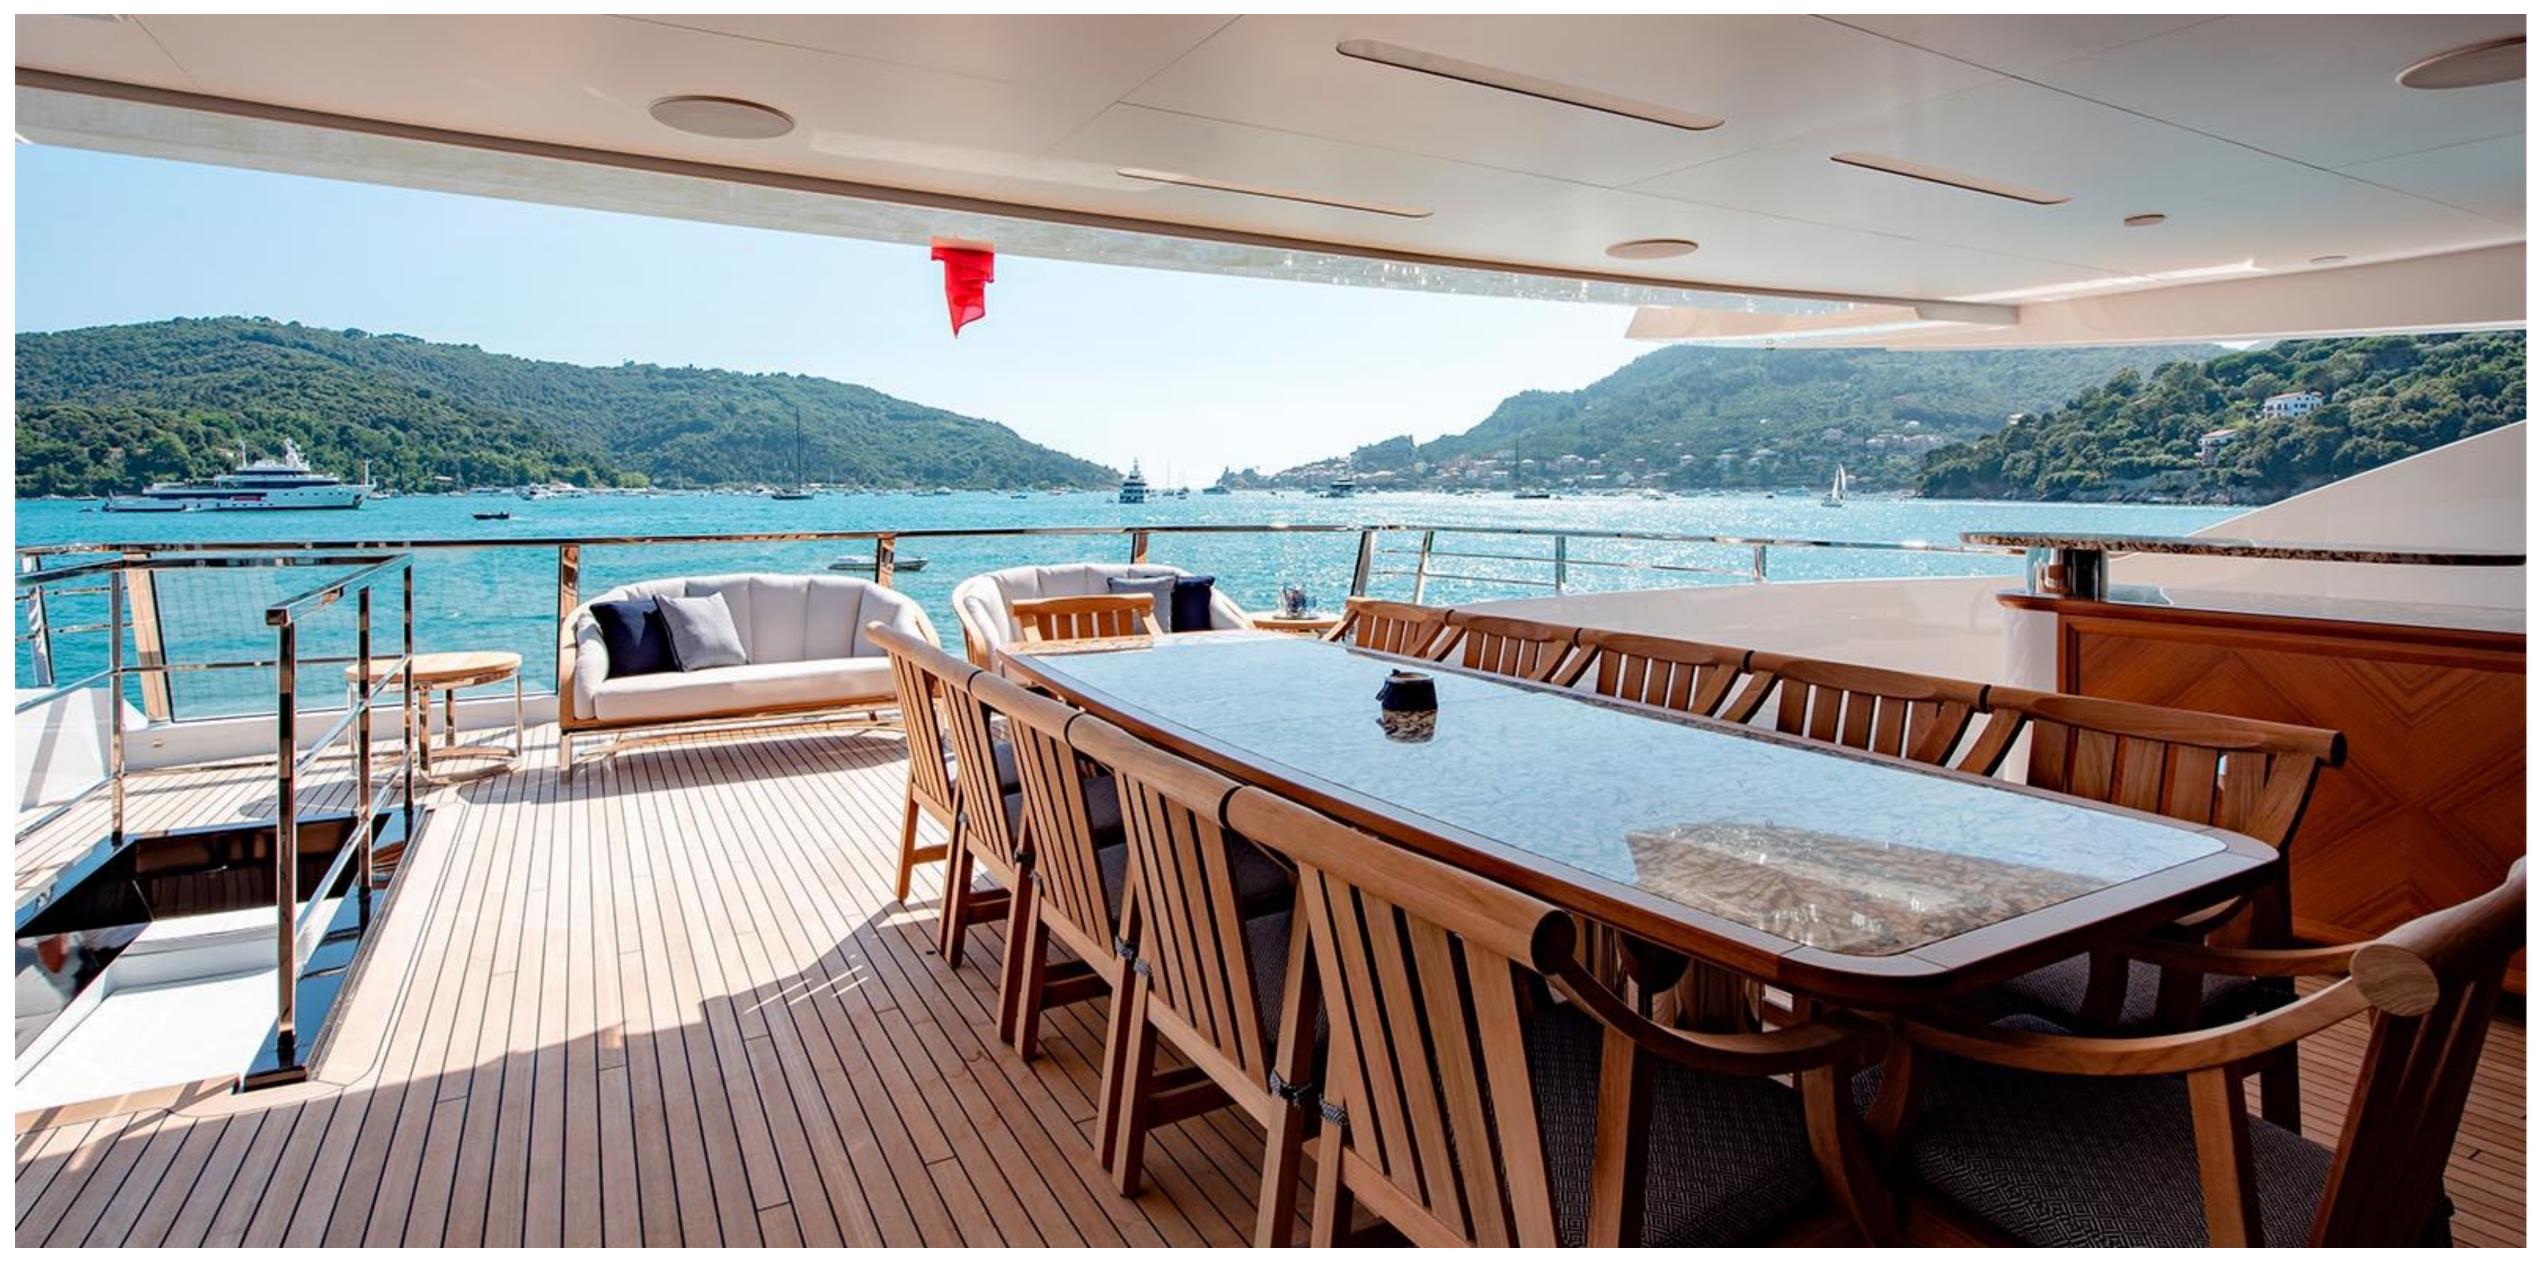

LUXURY CHARTER YACHT



LADY LENA
EXTERIOR







LADY LENA
MAIN SALON



LADY LENA
SALON AND DINING



LADY LENA DINING



LADY LENA
MASTER CABIN



LADY LENA
MASTER CABIN



LADY LENA
MASTER CABIN OFFICE



LADY LENA
MASTER CABIN EN SUITE









LADY LENA
VIP CABIN EN SUITE



LADY LENA
LOWER DECK GUEST CABINS



LADY LENA
LOWER DECK GUEST CABINS





SKY LOUNGE



LADY LENA
UPPER DECK AREA



LADY LENA
UPPER DECK AREA



LADY LENA
UPPER DECK AREA



UPPER DECK DINING











LADY LENA
BEACH CLUB



LADY LENA
BEACH CLUB



### KEY FEATURES

- Exclusive chance to charter a brand new Sanlorenzo 52
   Steel to be delivered in 2020
- Elegant and classic interior design
- An impressive 80m2 Beach Club and float-in tender doc, unique for a yacht in her size
- Wide range of water toys
- 4.5x2.3m Endless swimming pool at the main deck
- Full Spa with Gym, Sauna, Hammam and Massage room
- Vast and spacious 90m2 sundeck with a 8 seater jacuzzi
- Multi purpose adoptable double cabins on lower deck

### TENDERS & WATER TOYS

- 2x Jet Ski
- 2x Seabob F5S
- 2x Donut Jobe Hottest 1P
- 1x Castoldi Jet 25
- ▶ 1x Decks Jobe Airstream 3P
- ▶ 1x Sofa Jobe Lunar 3P
- 2x Jobe wakeboard
- ▶ 1x Jobe Hemi combo water ski
- ▶ 1x Jobe Hemi trainer water ski
- 2x Jobe SUP
- 2x S