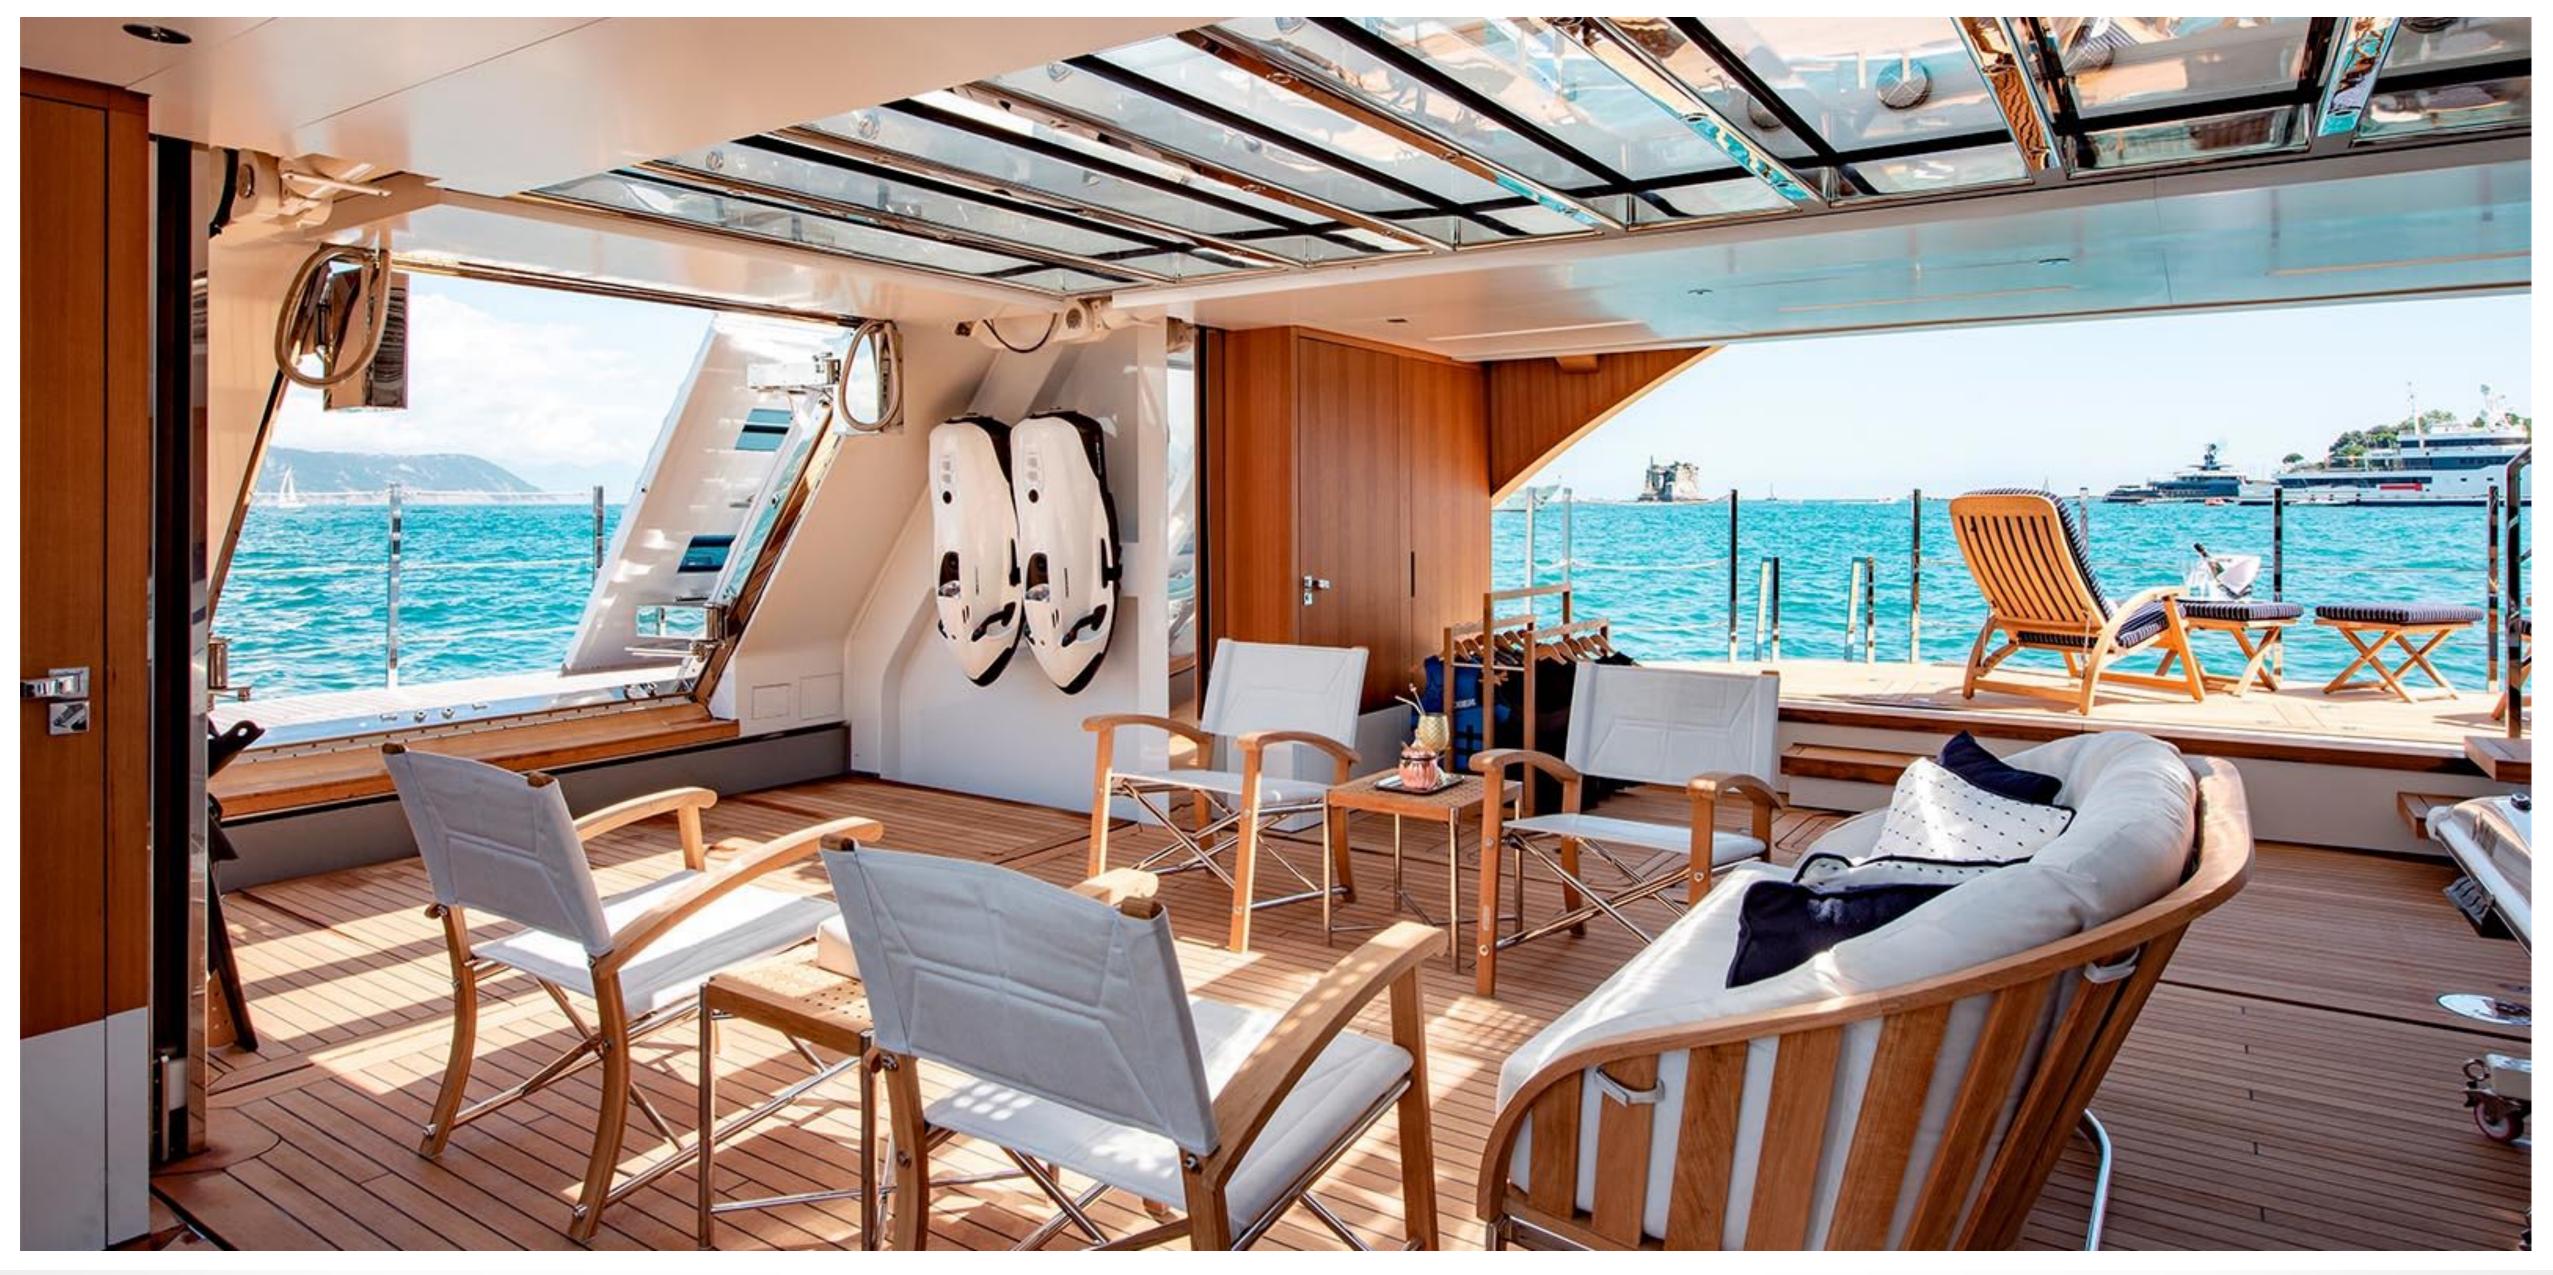

UPPER DECK DINING

LADY LENA
BEACH CLUB

LADY LENA
BEACH CLUB

### KEY FEATURES

- Exclusive chance to charter a brand new Sanlorenzo 52
   Steel to be delivered in 2020
- Elegant and classic interior design
- An impressive 80m2 Beach Club and float-in tender doc, unique for a yacht in her size
- Wide range of water toys
- 4.5x2.3m Endless swimming pool at the main deck
- Full Spa with Gym, Sauna, Hammam and Massage room
- Vast and spacious 90m2 sundeck with a 8 seater jacuzzi
- Multi purpose adoptable double cabins on lower deck

### TENDERS & WATER TOYS

- 2x Jet Ski
- 2x Seabob F5S
- 2x Donut Jobe Hottest 1P
- 1x Castoldi Jet 25
- ▶ 1x Decks Jobe Airstream 3P
- ▶ 1x Sofa Jobe Lunar 3P
- 2x Jobe wakeboard
- ▶ 1x Jobe Hemi combo water ski
- ▶ 1x Jobe Hemi trainer water ski
- 2x Jobe SUP
- 2x Sevylor 2 person inflatable kayak
- 2x Inflatable NautiBoy Platforms