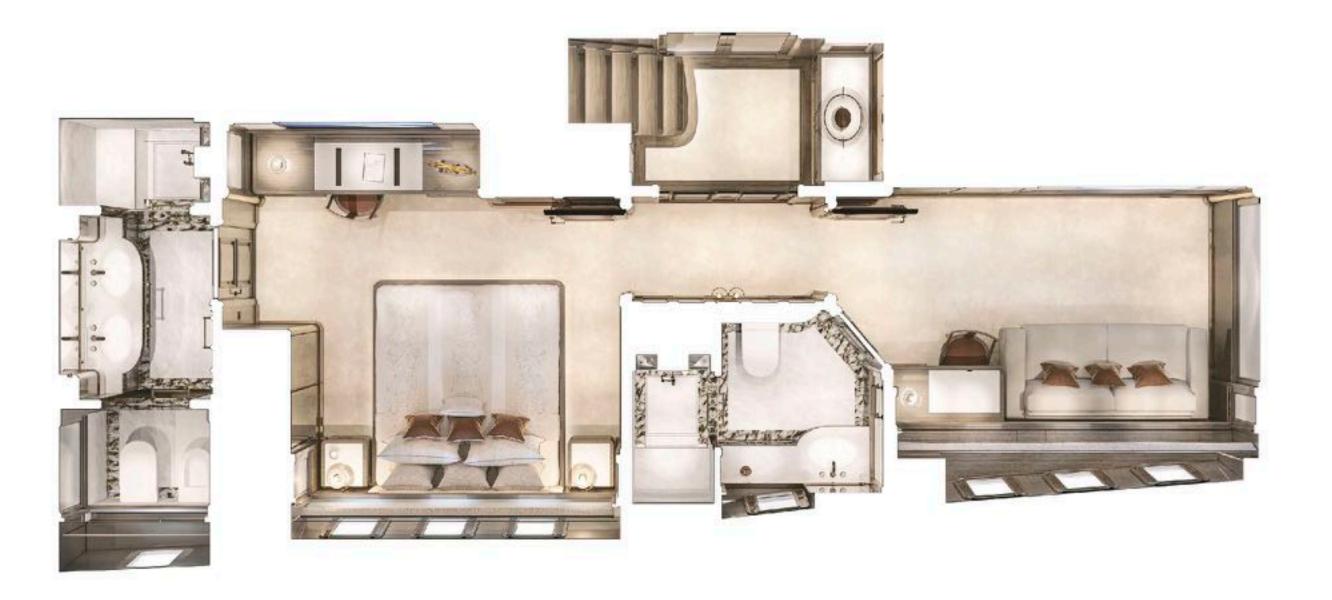

**GRT** 500

GENERAL ARRANGEMENT

GENERAL ARRANGEMENT

For the ultimate charter appeal, the four guest cabins could be easily converted into:

- 2 big VIP suites each with a living room and two bathrooms;
- > 2 big VIP two-bedroom suites with main double VIP room and Guest double room;
- → 2 big VIP two-bedroom suites with main double VIP room and Guest twin room;
- > 2 big VIP two-bedroom suites with main double VIP room and Guest single room with Sofa.