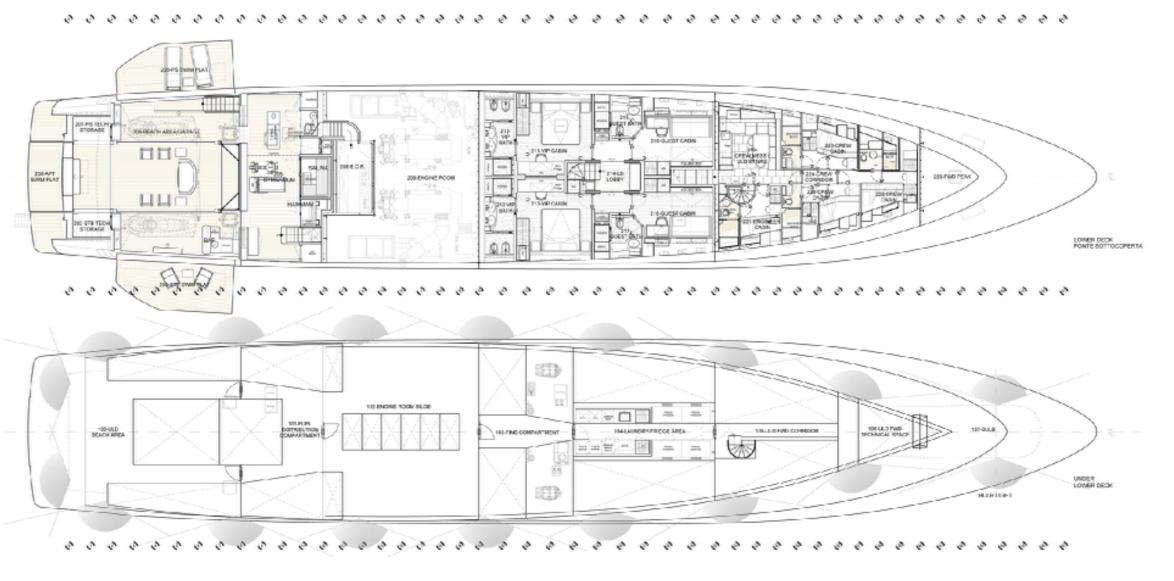

**GRT** 500

GENERAL ARRANGEMENT

GENERAL ARRANGEMENT

For the ultimate charter appeal, the four guest cabins could be easily converted into:

- 2 big VIP suites each with a living room and two bathrooms;
- > 2 big VIP two-bedroom suites with main double VIP room and Guest double room;
- → 2 big VIP two-bedroom suites with main double VIP room and Guest twin room;
- > 2 big VIP two-bedroom suites with main double VIP room and Guest single room with Sofa.

VIP + Guest configuration

Suite configuration

VIP + Twin configuration

C O N T A C T Y O U R C H A R T E R B R O K E R