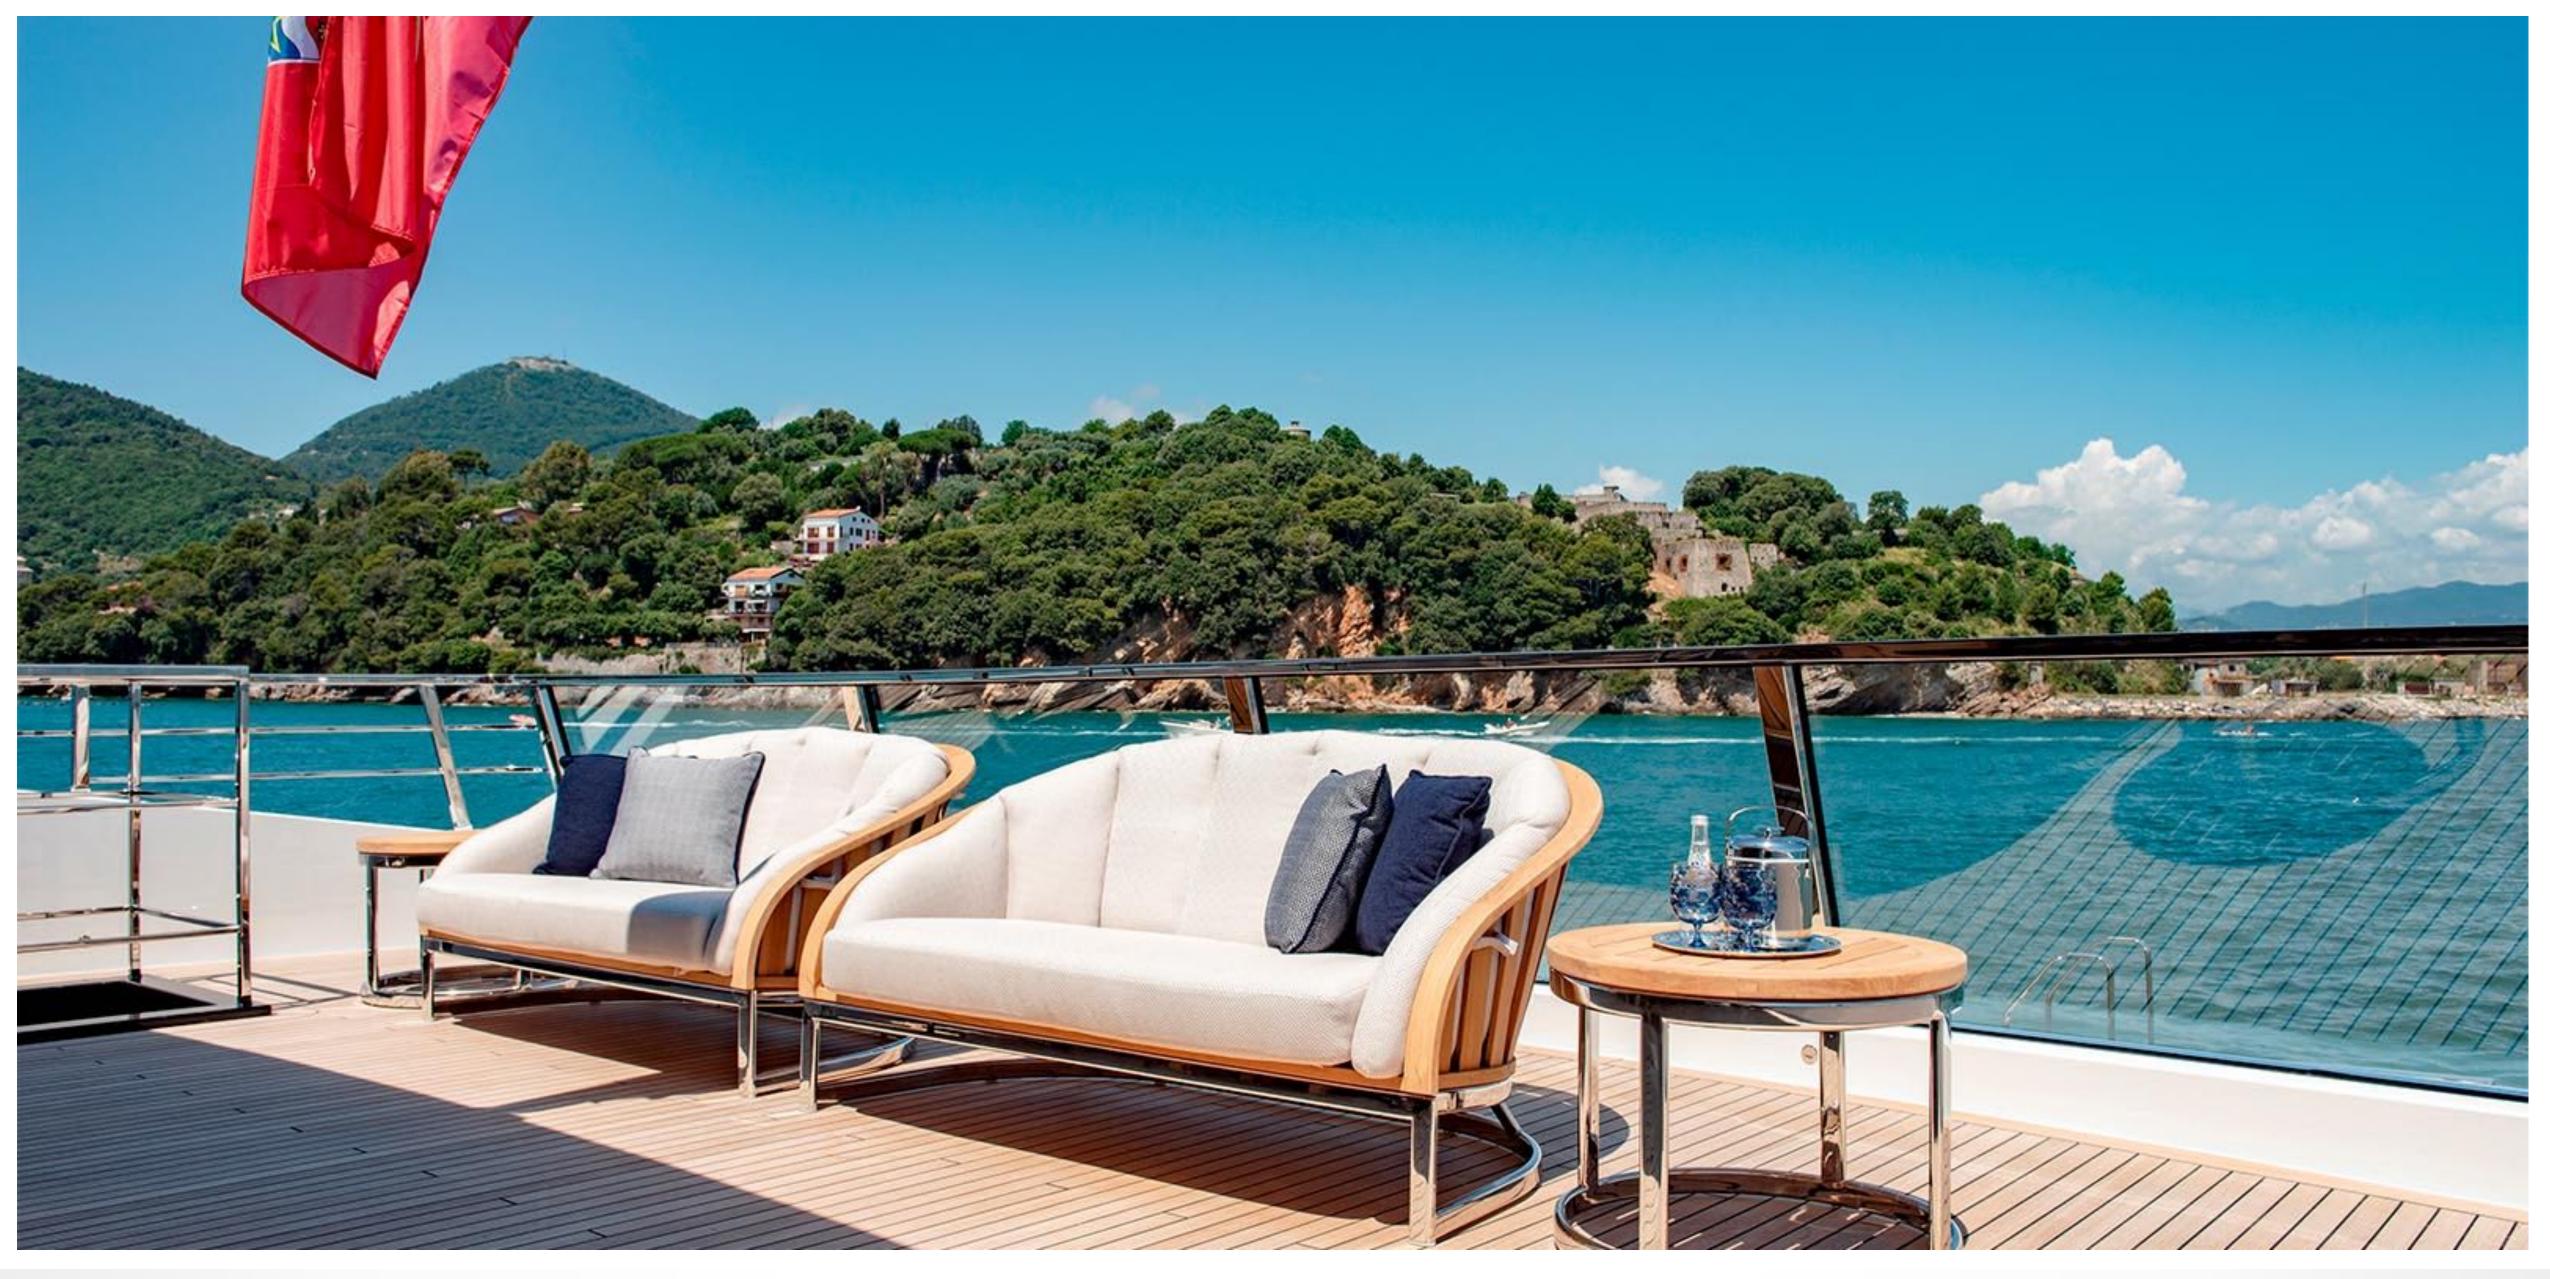

LUXURY CHARTER YACHT



LADY LENA
EXTERIOR







LADY LENA
MAIN SALON



LADY LENA
SALON AND DINING



LADY LENA DINING



LADY LENA
MASTER CABIN



LADY LENA
MASTER CABIN



LADY LENA
MASTER CABIN OFFICE



LADY LENA
MASTER CABIN EN SUITE









LADY LENA
VIP CABIN EN SUITE



LADY LENA
LOWER DECK GUEST CABINS



LADY LENA
LOWER DECK GUEST CABINS





SKY LOUNGE



LADY LENA
UPPER DECK AREA



LADY LENA
UPPER DECK AREA



LADY LENA
UPPER DECK AREA



UPPER DECK DINING











LADY LENA
BEACH CLUB



LADY LENA
BEACH CLUB



### KEY FEATURES

- Exclusive chance to charter a brand new Sanlorenzo 52
   Steel to be delivered in 2020
- Elegant and classic interior design
- An impressive 80m2 Beach Club and float-in tender doc, unique for a yacht in her size
- Wide range of water toys
- 4.5x2.3m Endless swimming pool at the main deck
- Full Spa with Gym, Sauna, Hammam and Massage room
- Vast and spacious 90m2 sundeck with a 8 seater jacuzzi
- Multi purpose adoptable double cabins on lower deck

### TENDERS & WATER TOYS

- 2x Jet Ski
- 2x Seabob F5S
- 2x Donut Jobe Hottest 1P
- 1x Castoldi Jet 25
- ▶ 1x Decks Jobe Airstream 3P
- ▶ 1x Sofa Jobe Lunar 3P
- 2x Jobe wakeboard
- ▶ 1x Jobe Hemi combo water ski
- ▶ 1x Jobe Hemi trainer water ski