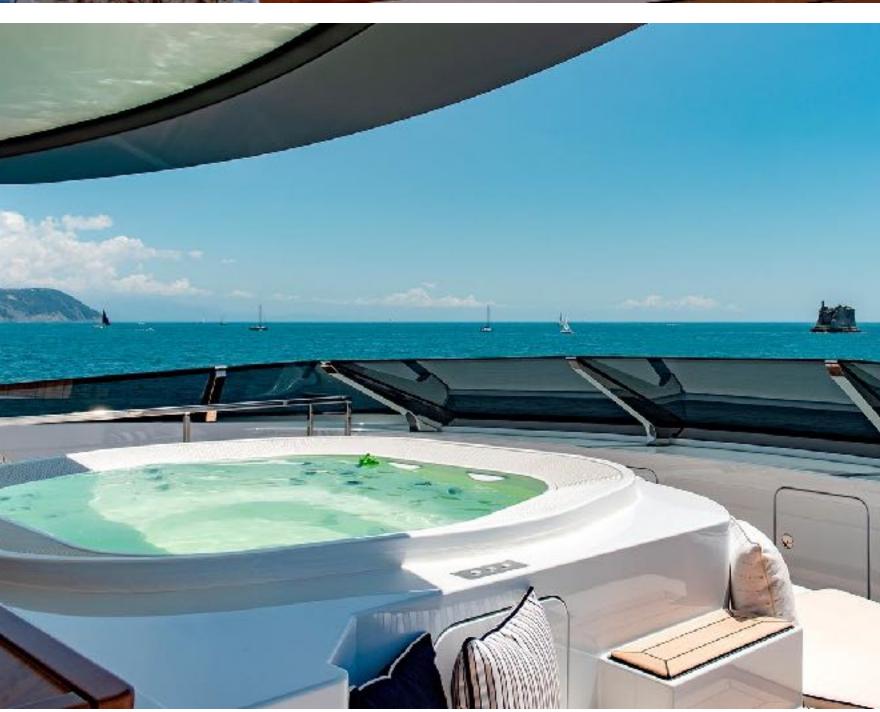

UPPER DECK DINING

LADY LENA
BEACH CLUB

LADY LENA
BEACH CLUB

### KEY FEATURES

- Exclusive chance to charter a brand new Sanlorenzo 52
   Steel to be delivered in 2020
- Elegant and classic interior design
- An impressive 80m2 Beach Club and float-in tender doc, unique for a yacht in her size
- Wide range of water toys
- 4.5x2.3m Endless swimming pool at the main deck
- Full Spa with Gym, Sauna, Hammam and Massage room
- Vast and spacious 90m2 sundeck with a 8 seater jacuzzi
- Multi purpose adoptable double cabins on lower deck