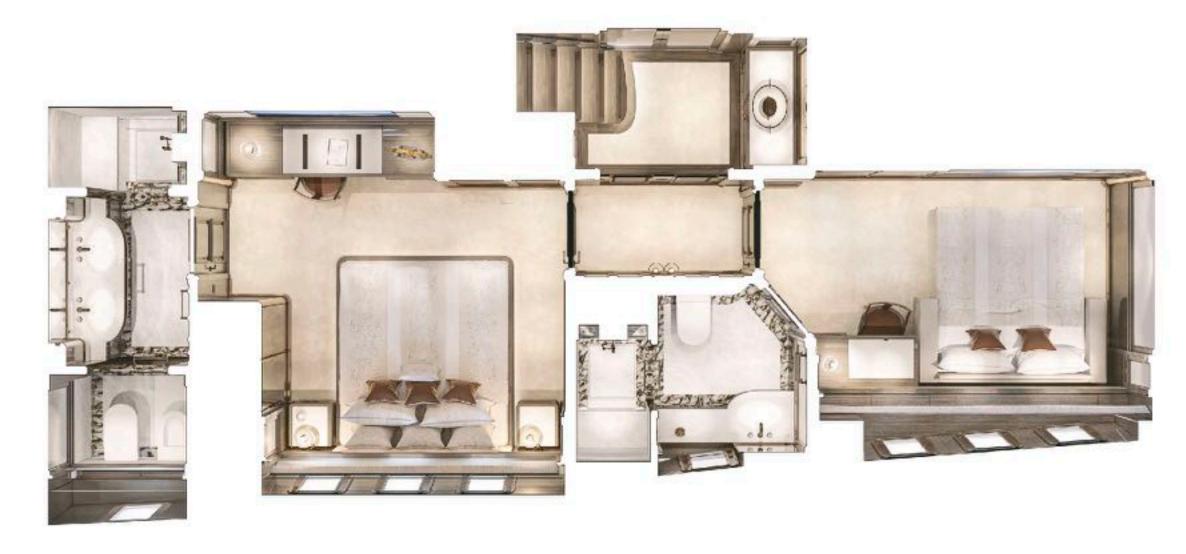

**GRT** 500

GENERAL ARRANGEMENT

GENERAL ARRANGEMENT

For the ultimate charter appeal, the four guest cabins could be easily converted into:

- 2 big VIP suites each with a living room and two bathrooms;
- > 2 big VIP two-bedroom suites with main double VIP room and Guest double room;
- → 2 big VIP two-bedroom suites with main double VIP room and Guest twin room;
- > 2 big VIP two-bedroom suites with main double VIP room and Guest single room with Sofa.

VIP + Guest configuration

Suite configuration

VIP + Twin configuration

C O N T A C T Y O U R C H A R T E R B R O K E R