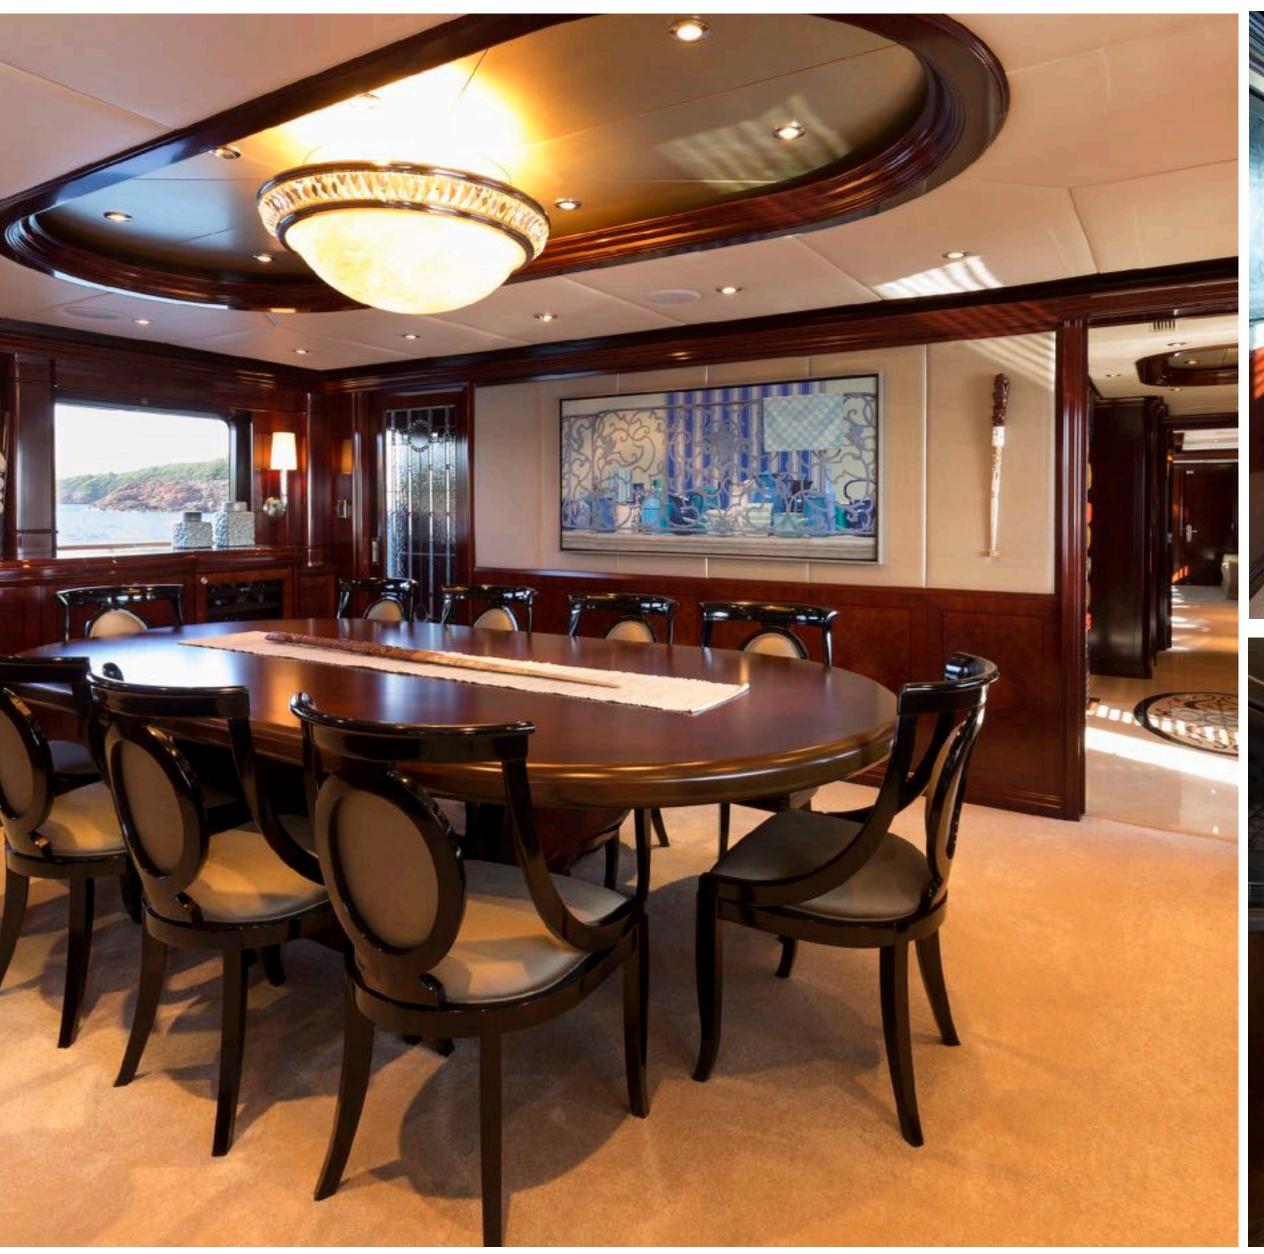

LA DEA II OVERVIEW

# SPECIFICATIONS

Accommodates 12 Guests in 5 Staterooms

Arrangements 2 Pullman, 3 King, 4 Single

Length 160'9 (49m)

Beam 27'11" (8.50m)

Draft 7'7" (2.30m)

Year / Refit 2007 / 2021

Builder Trinity