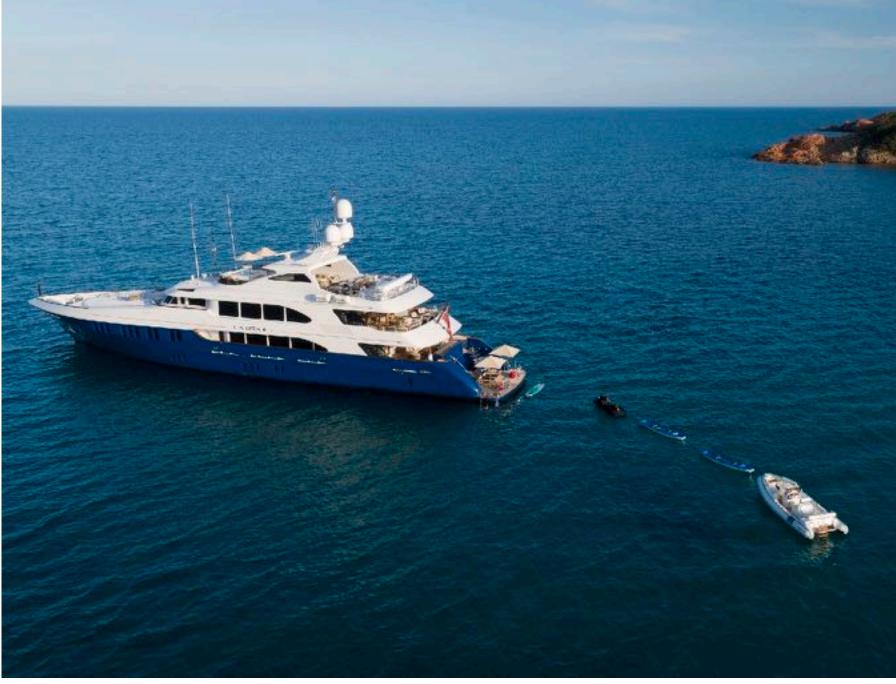

# SPECIFICATIONS

Accommodates 12 Guests in 5 Staterooms

Arrangements 2 Pullman, 3 King, 4 Single

Length 160'9 (49m)

Beam 27'11" (8.50m)

Draft 7'7" (2.30m)

Year / Refit 2007 / 2021

Builder Trinity

Interior Designer Evan Marshall & Sylvie Charest (USA)

Engines 2 x Caterpillar 3516C-HD diesels @

3,384Hp each

Cruising Speed 14 knots

Max Speed 22 knots

Fuel Consumption 380 l/hr @ 14 knots

GRT 474