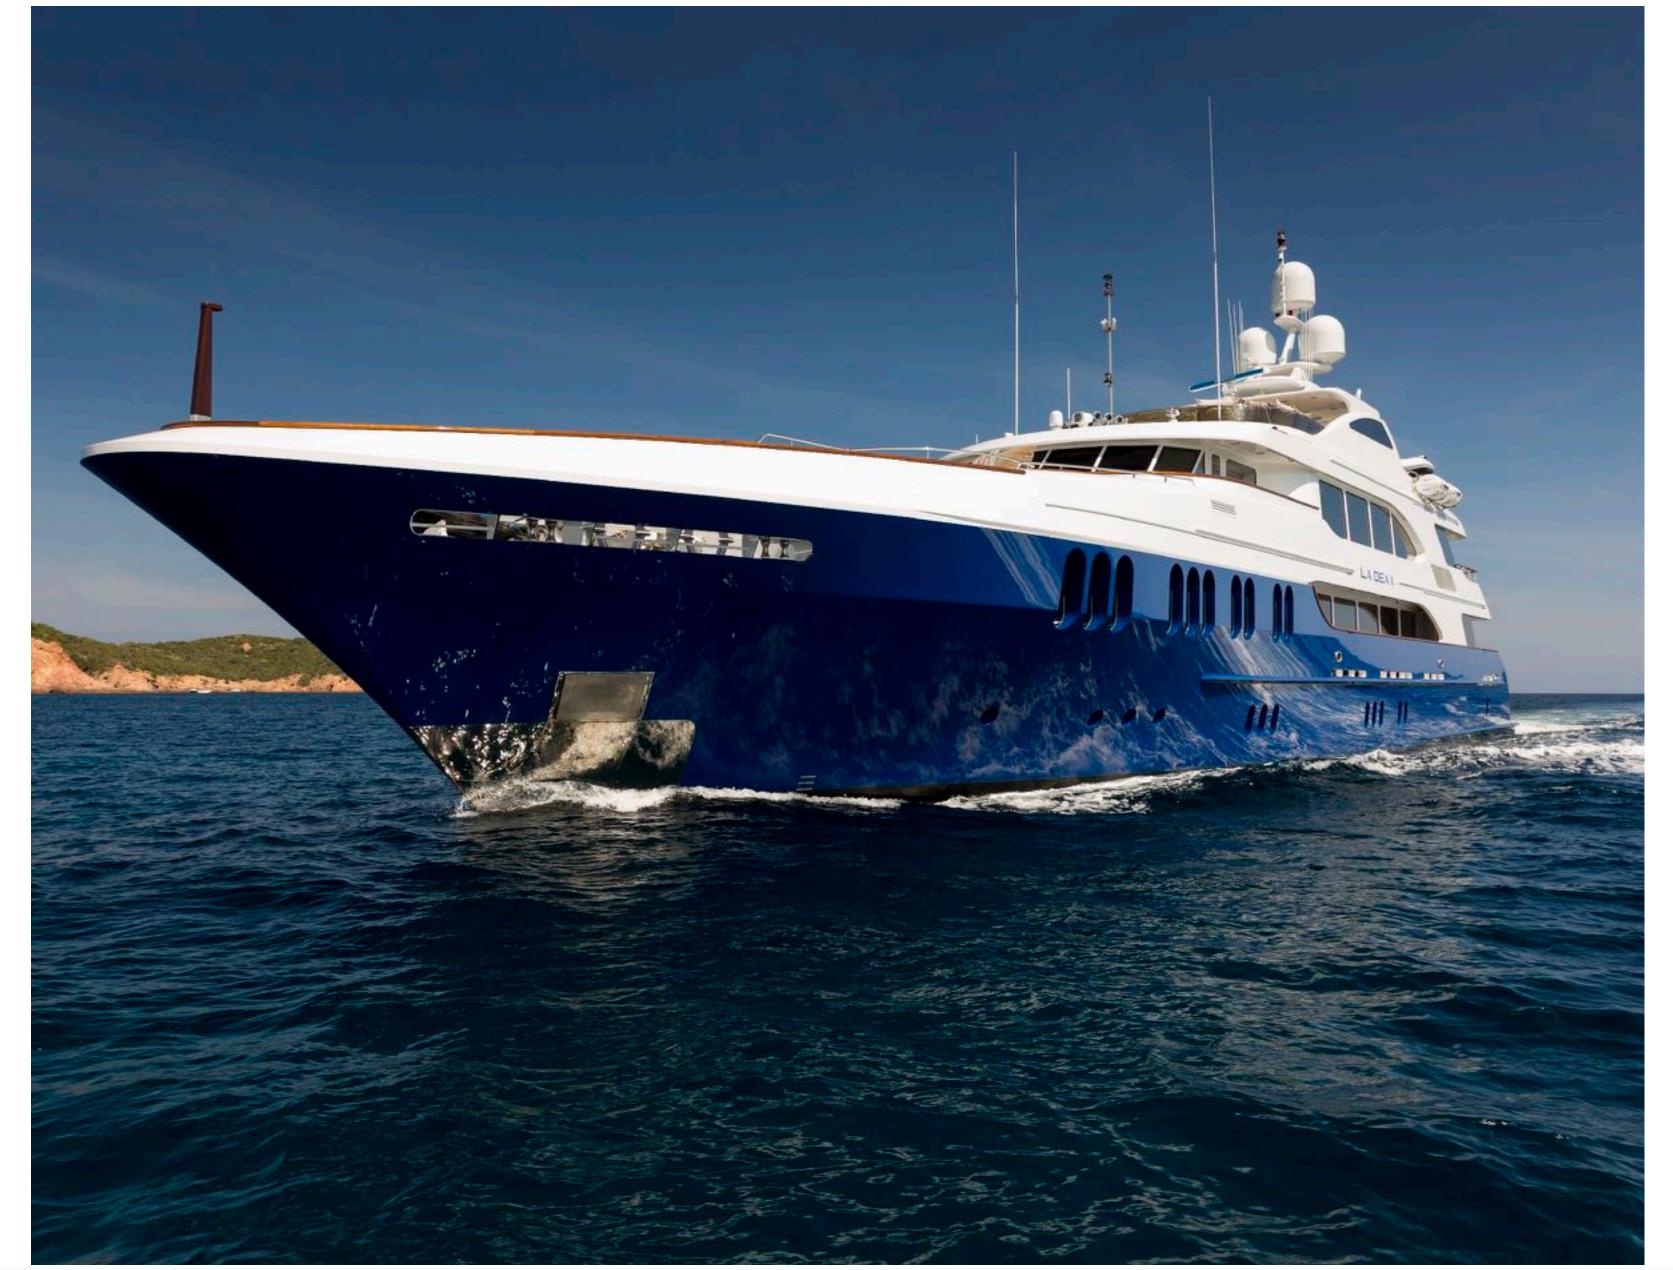

LA DEA II OVERVIEW

# KEY FEATURES

- Large deck space for events
- Massive swim platform at stern
- Striking majestic blue hull
- Professional and accommodating crew
- Large selection of toys
- Zero Speed Stabilisers
- Novurania Chase Tender