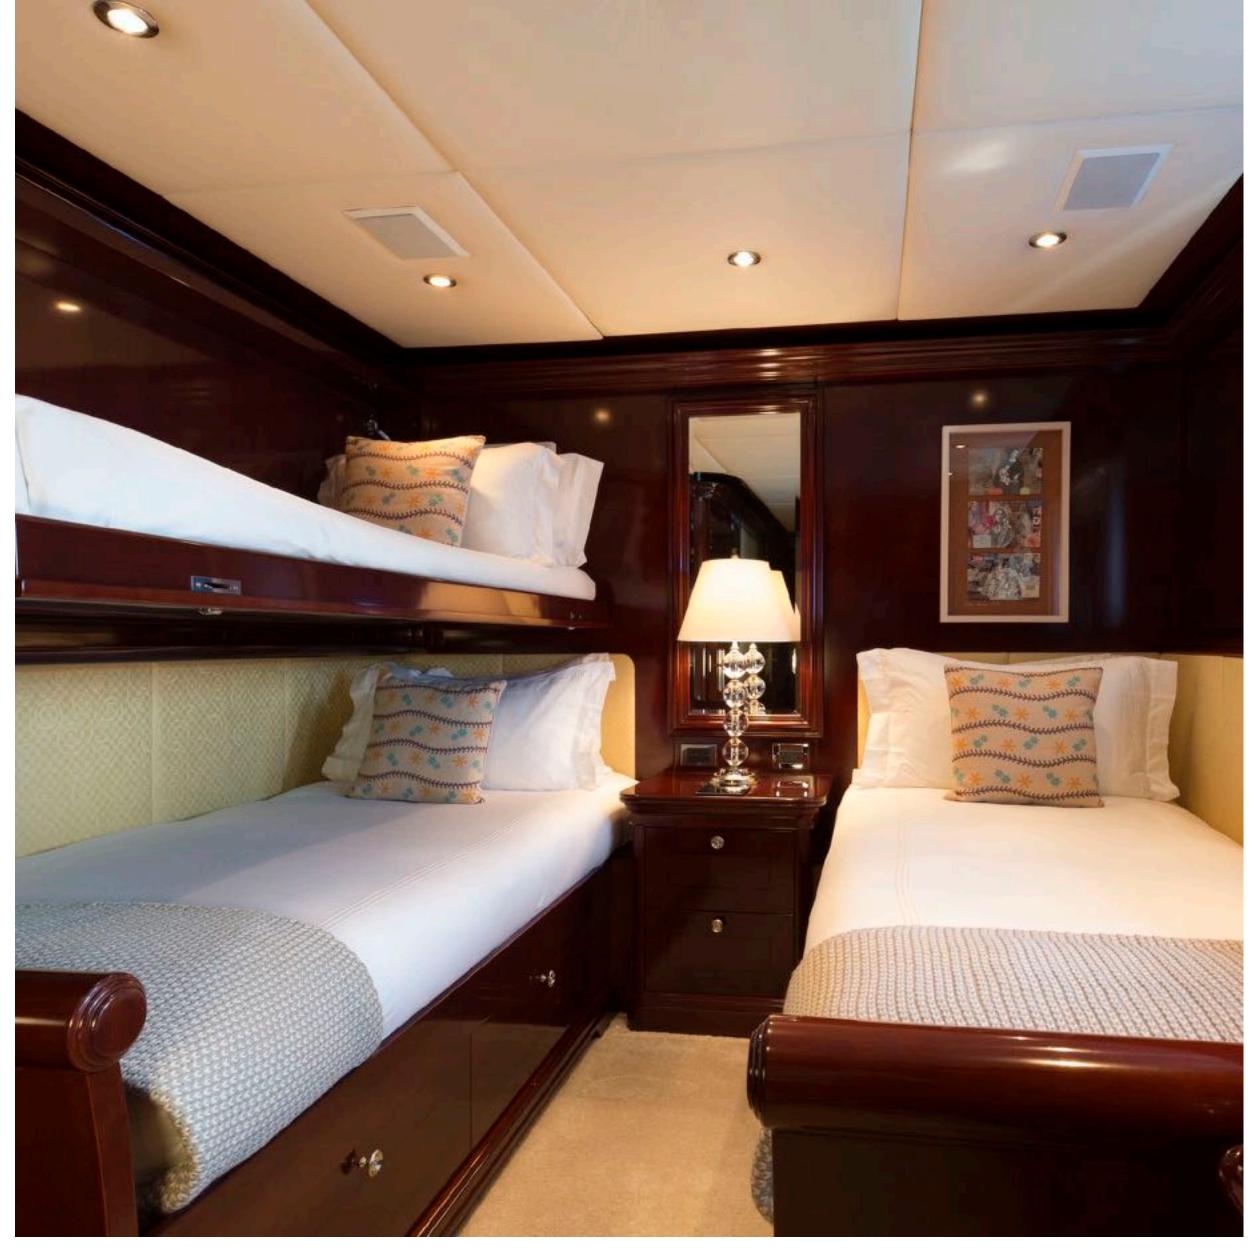

# SPECIFICATIONS

Accommodates 12 Guests in 5 Staterooms

Arrangements 2 Pullman, 3 King, 4 Single

Length 160'9 (49m)

Beam 27'11" (8.50m)

Draft 7'7" (2.30m)

Year / Refit 2007 / 2021

Builder Trinity