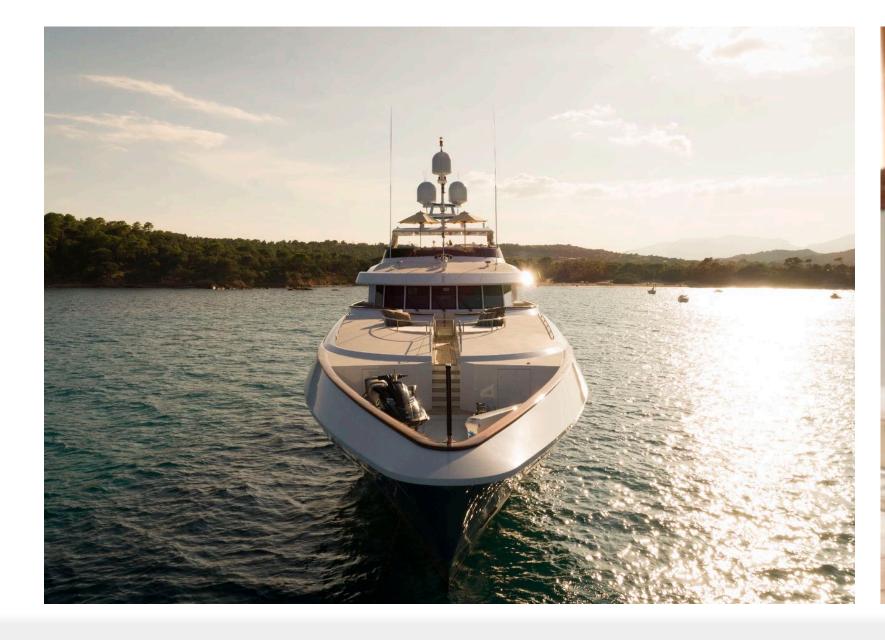

LA DEA II OVERVIEW

# KEY FEATURES

- Large deck space for events
- Massive swim platform at stern
- Striking majestic blue hull
- Professional and accommodating crew
- Large selection of toys
- Zero Speed Stabilisers
- Novurania Chase Tender