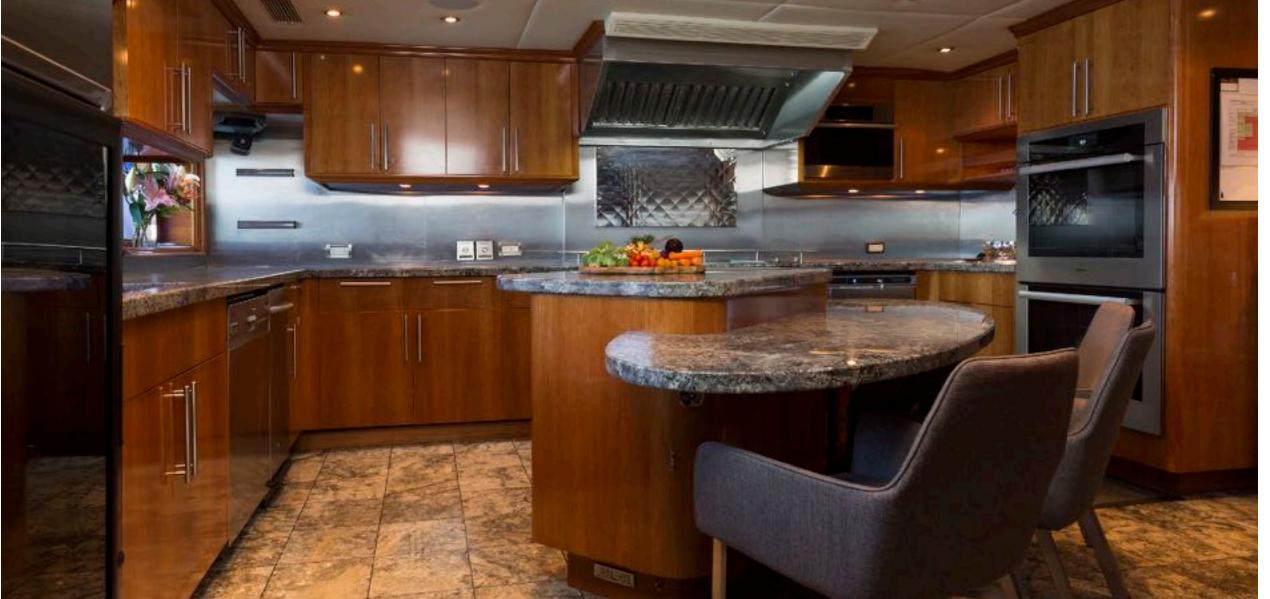

LA DEA II OVERVIEW

### **AMENITIES**

- Vast and spacious sundeck
- WII & Playstation available
- Massive swim platform at stern
- Gym on board
- Large selection of movies available
- BBQ on board
- Seating in the bow
- Phantom Drone and a range of toys