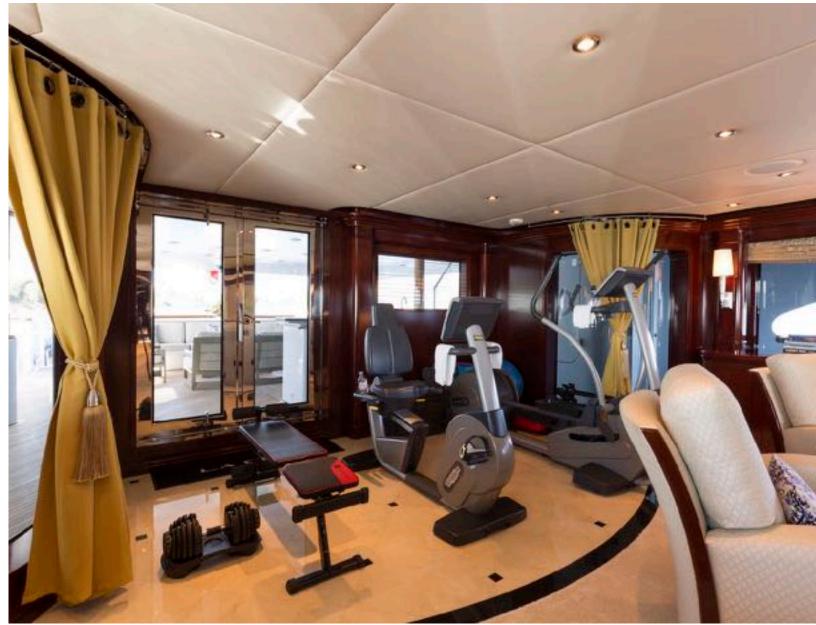

### **AMENITIES**

- Vast and spacious sundeck
- WII & Playstation available
- Massive swim platform at stern
- Gym on board
- Large selection of movies available
- BBQ on board
- Seating in the bow
- Phantom Drone and a range of toys

#### **GYM EQUIPMENT:**

- Exercise Bike "Techo Gym New Recline Excite 700 SP"
- Elliptical Trainer
- Weights
- Yoga / Pilates
- Exercise Ball
- Resistance Ropes / Bands
- Thigh / Arm Master