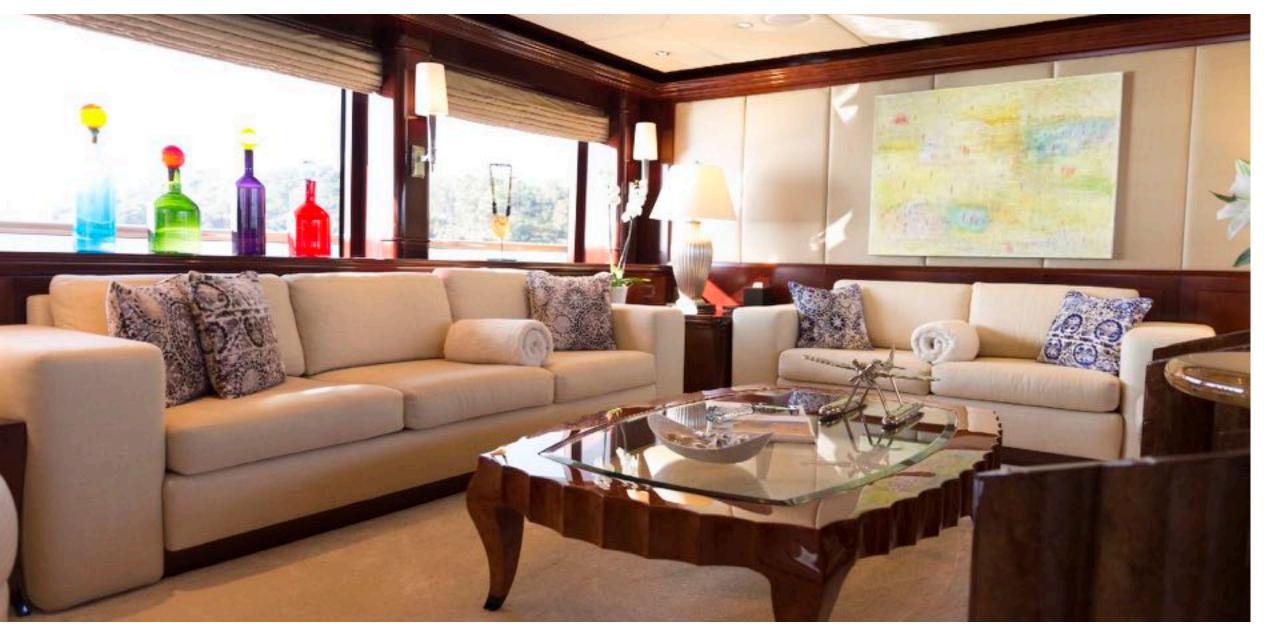

LA DEA II OVERVIEW

# KEY FEATURES

- Large deck space for events
- Massive swim platform at stern
- Striking majestic blue hull
- Professional and accommodating crew
- Large selection of toys
- Zero Speed Stabilisers
- Novurania Chase Tender

### **AMENITIES**

- Vast and spacious sundeck
- WII & Playstation available
- Massive swim platform at stern
- Gym on board
- Large selection of movies available
- BBQ on board
- Seating in the bow
- Phantom Drone and a range of toys