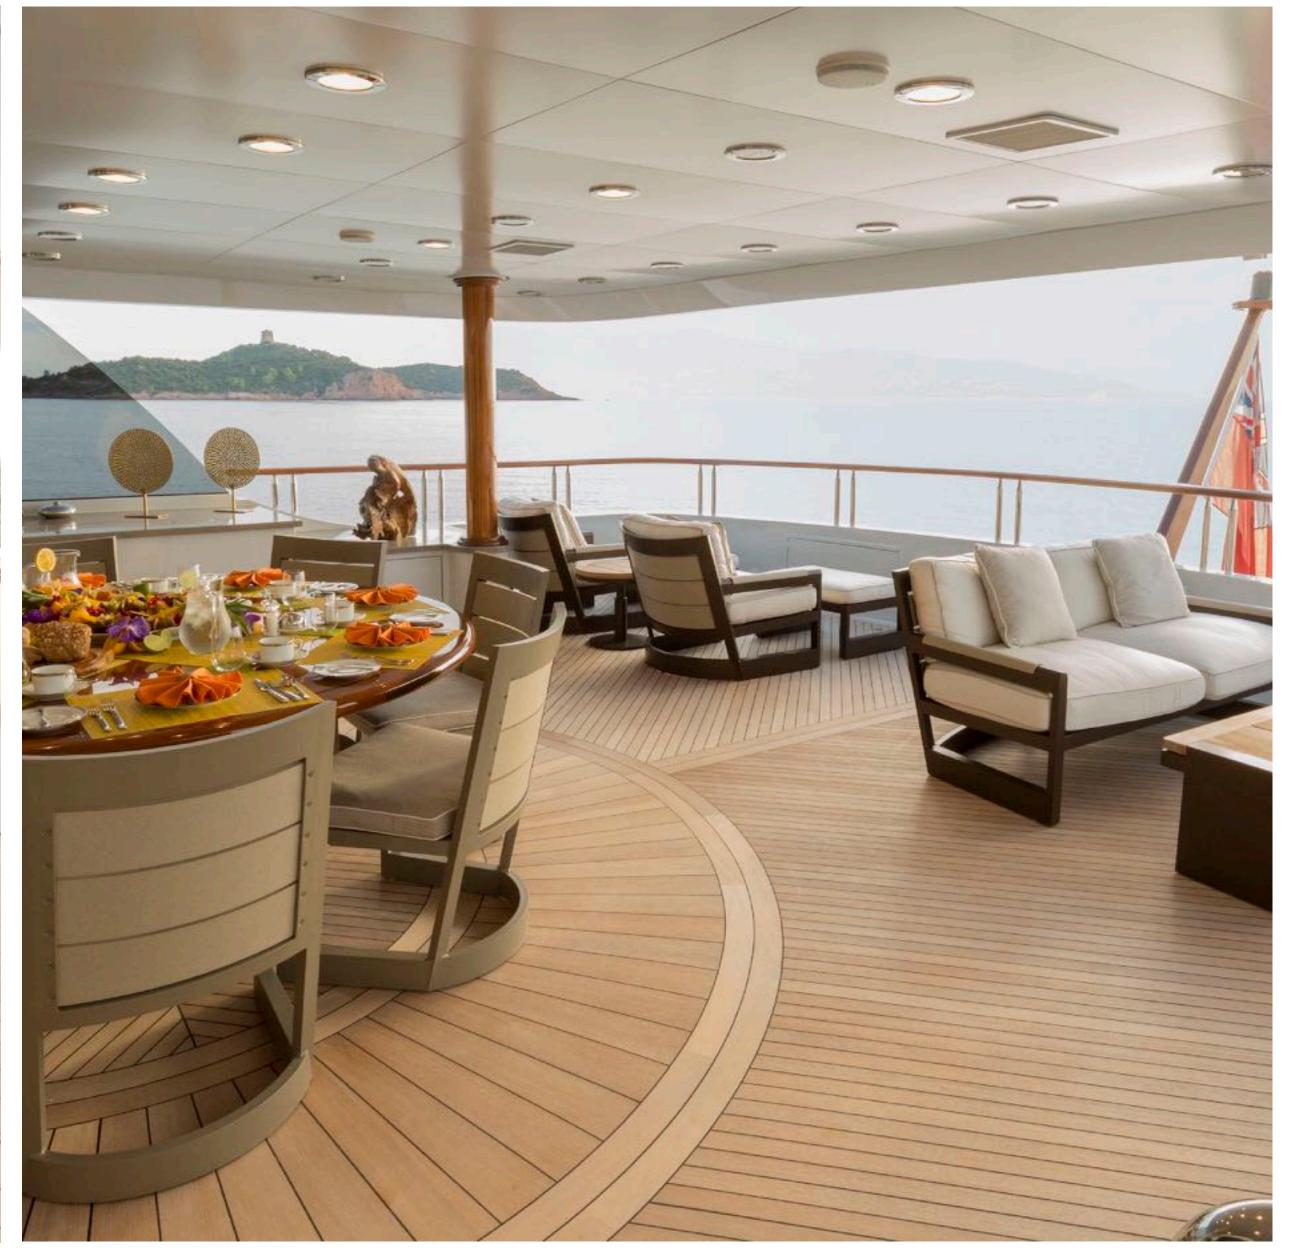

# KEY FEATURES

- Large deck space for events
- Massive swim platform at stern
- Striking majestic blue hull
- Professional and accommodating crew
- Large selection of toys
- Zero Speed Stabilisers
- Novurania Chase Tender

### **AMENITIES**

- Vast and spacious sundeck
- WII & Playstation available
- Massive swim platform at stern
- Gym on board
- Large selection of movies available
- BBQ on board
- Seating in the bow
- Phantom Drone and a range of toys