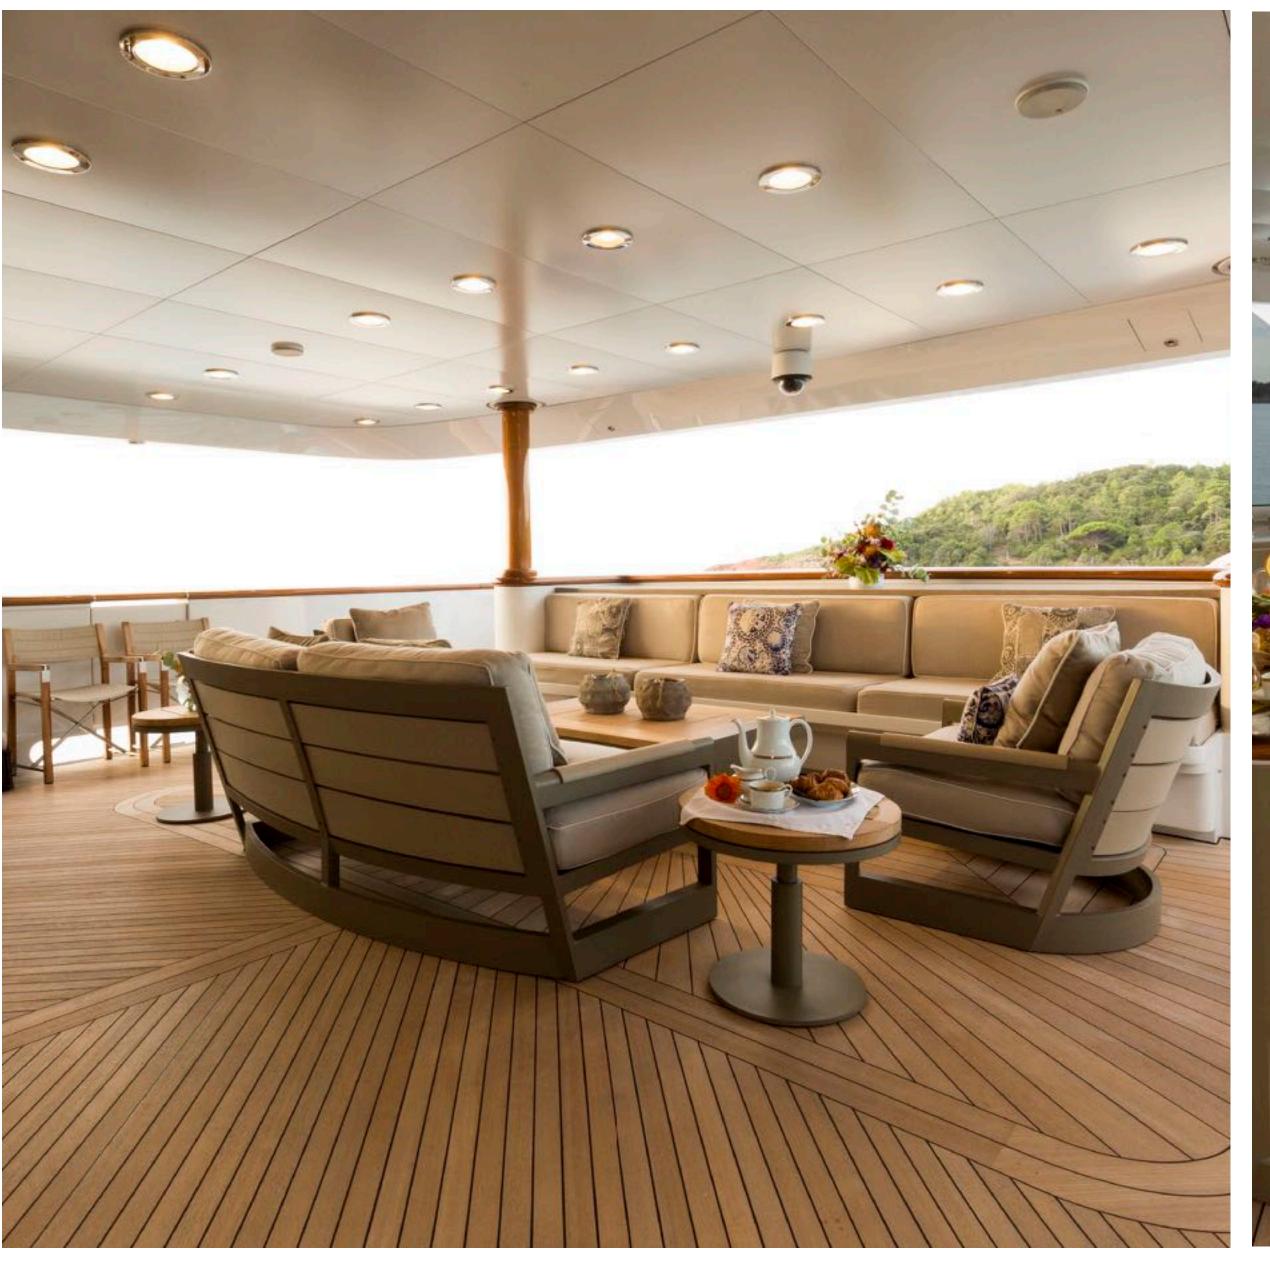

LA DEA II OVERVIEW

# KEY FEATURES

- Large deck space for events
- Massive swim platform at stern
- Striking majestic blue hull
- Professional and accommodating crew
- Large selection of toys
- Zero Speed Stabilisers
- Novurania Chase Tender

### **AMENITIES**

- Vast and spacious sundeck
- WII & Playstation available
- Massive swim platform at stern
- Gym on board
- Large selection of movies available
- BBQ on board
- Seating in the bow
- Phantom Drone and a range of toys