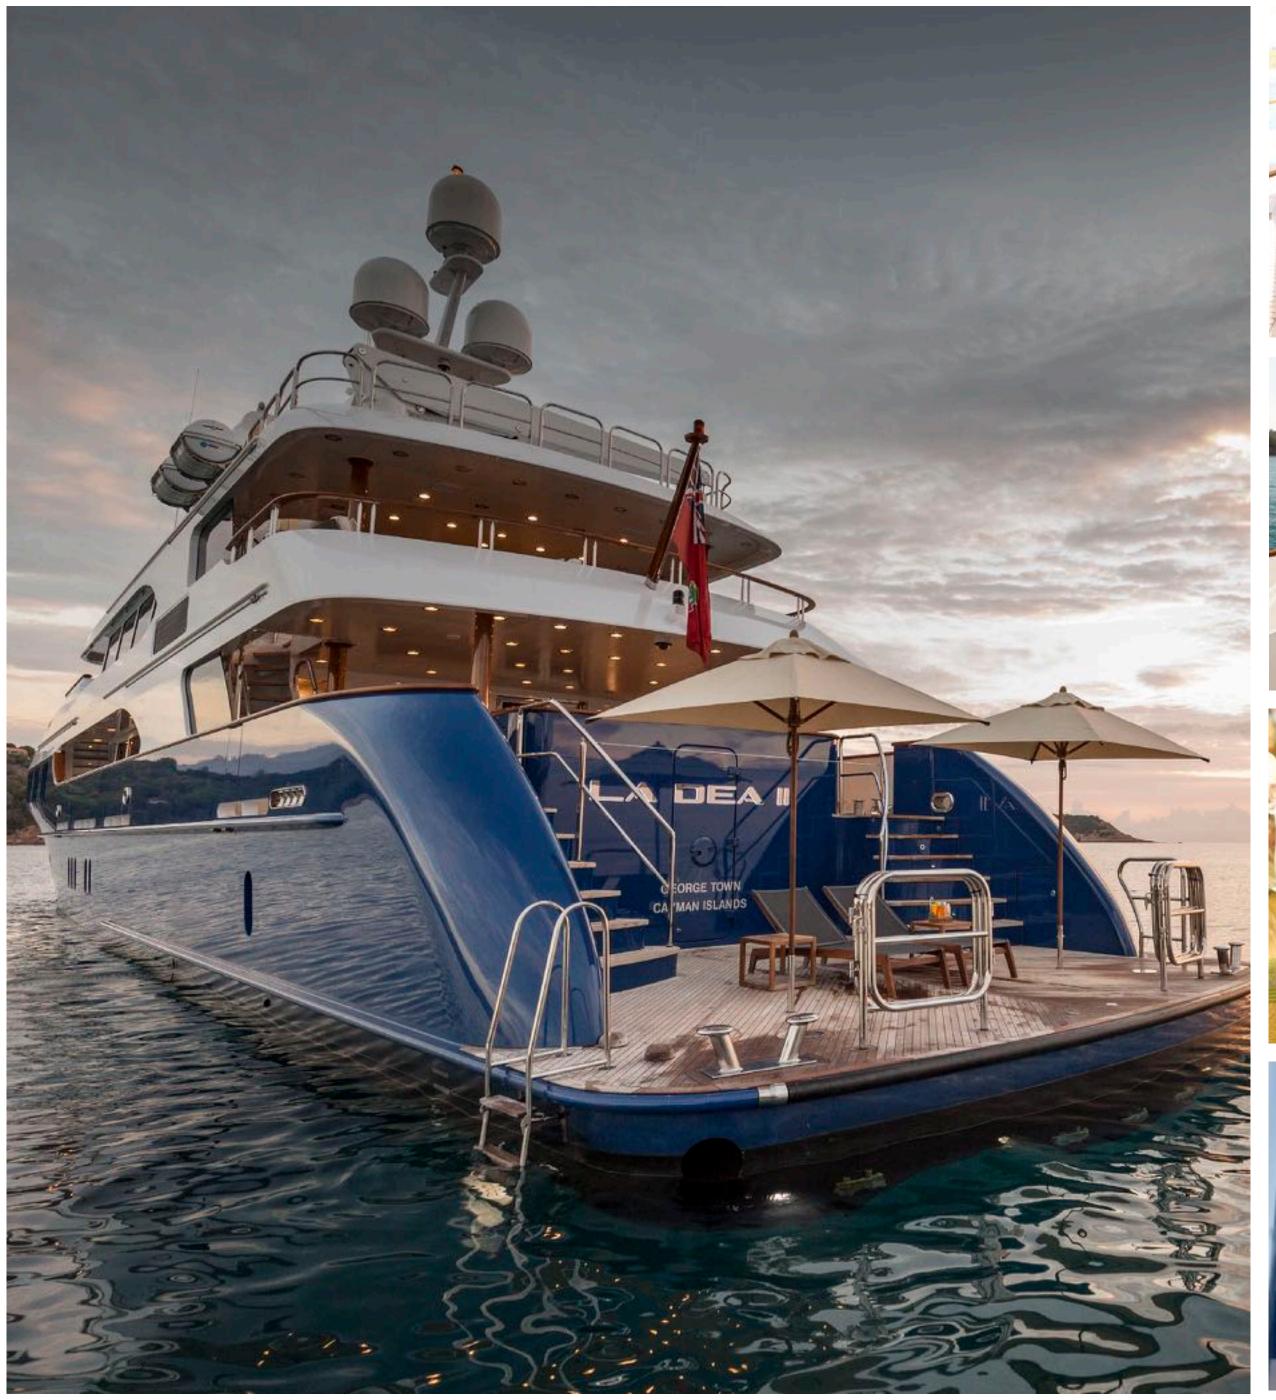

LA DEA II OVERVIEW

# KEY FEATURES

- Large deck space for events
- Massive swim platform at stern
- Striking majestic blue hull
- Professional and accommodating crew
- Large selection of toys
- Zero Speed Stabilisers
- Novurania Chase Tender