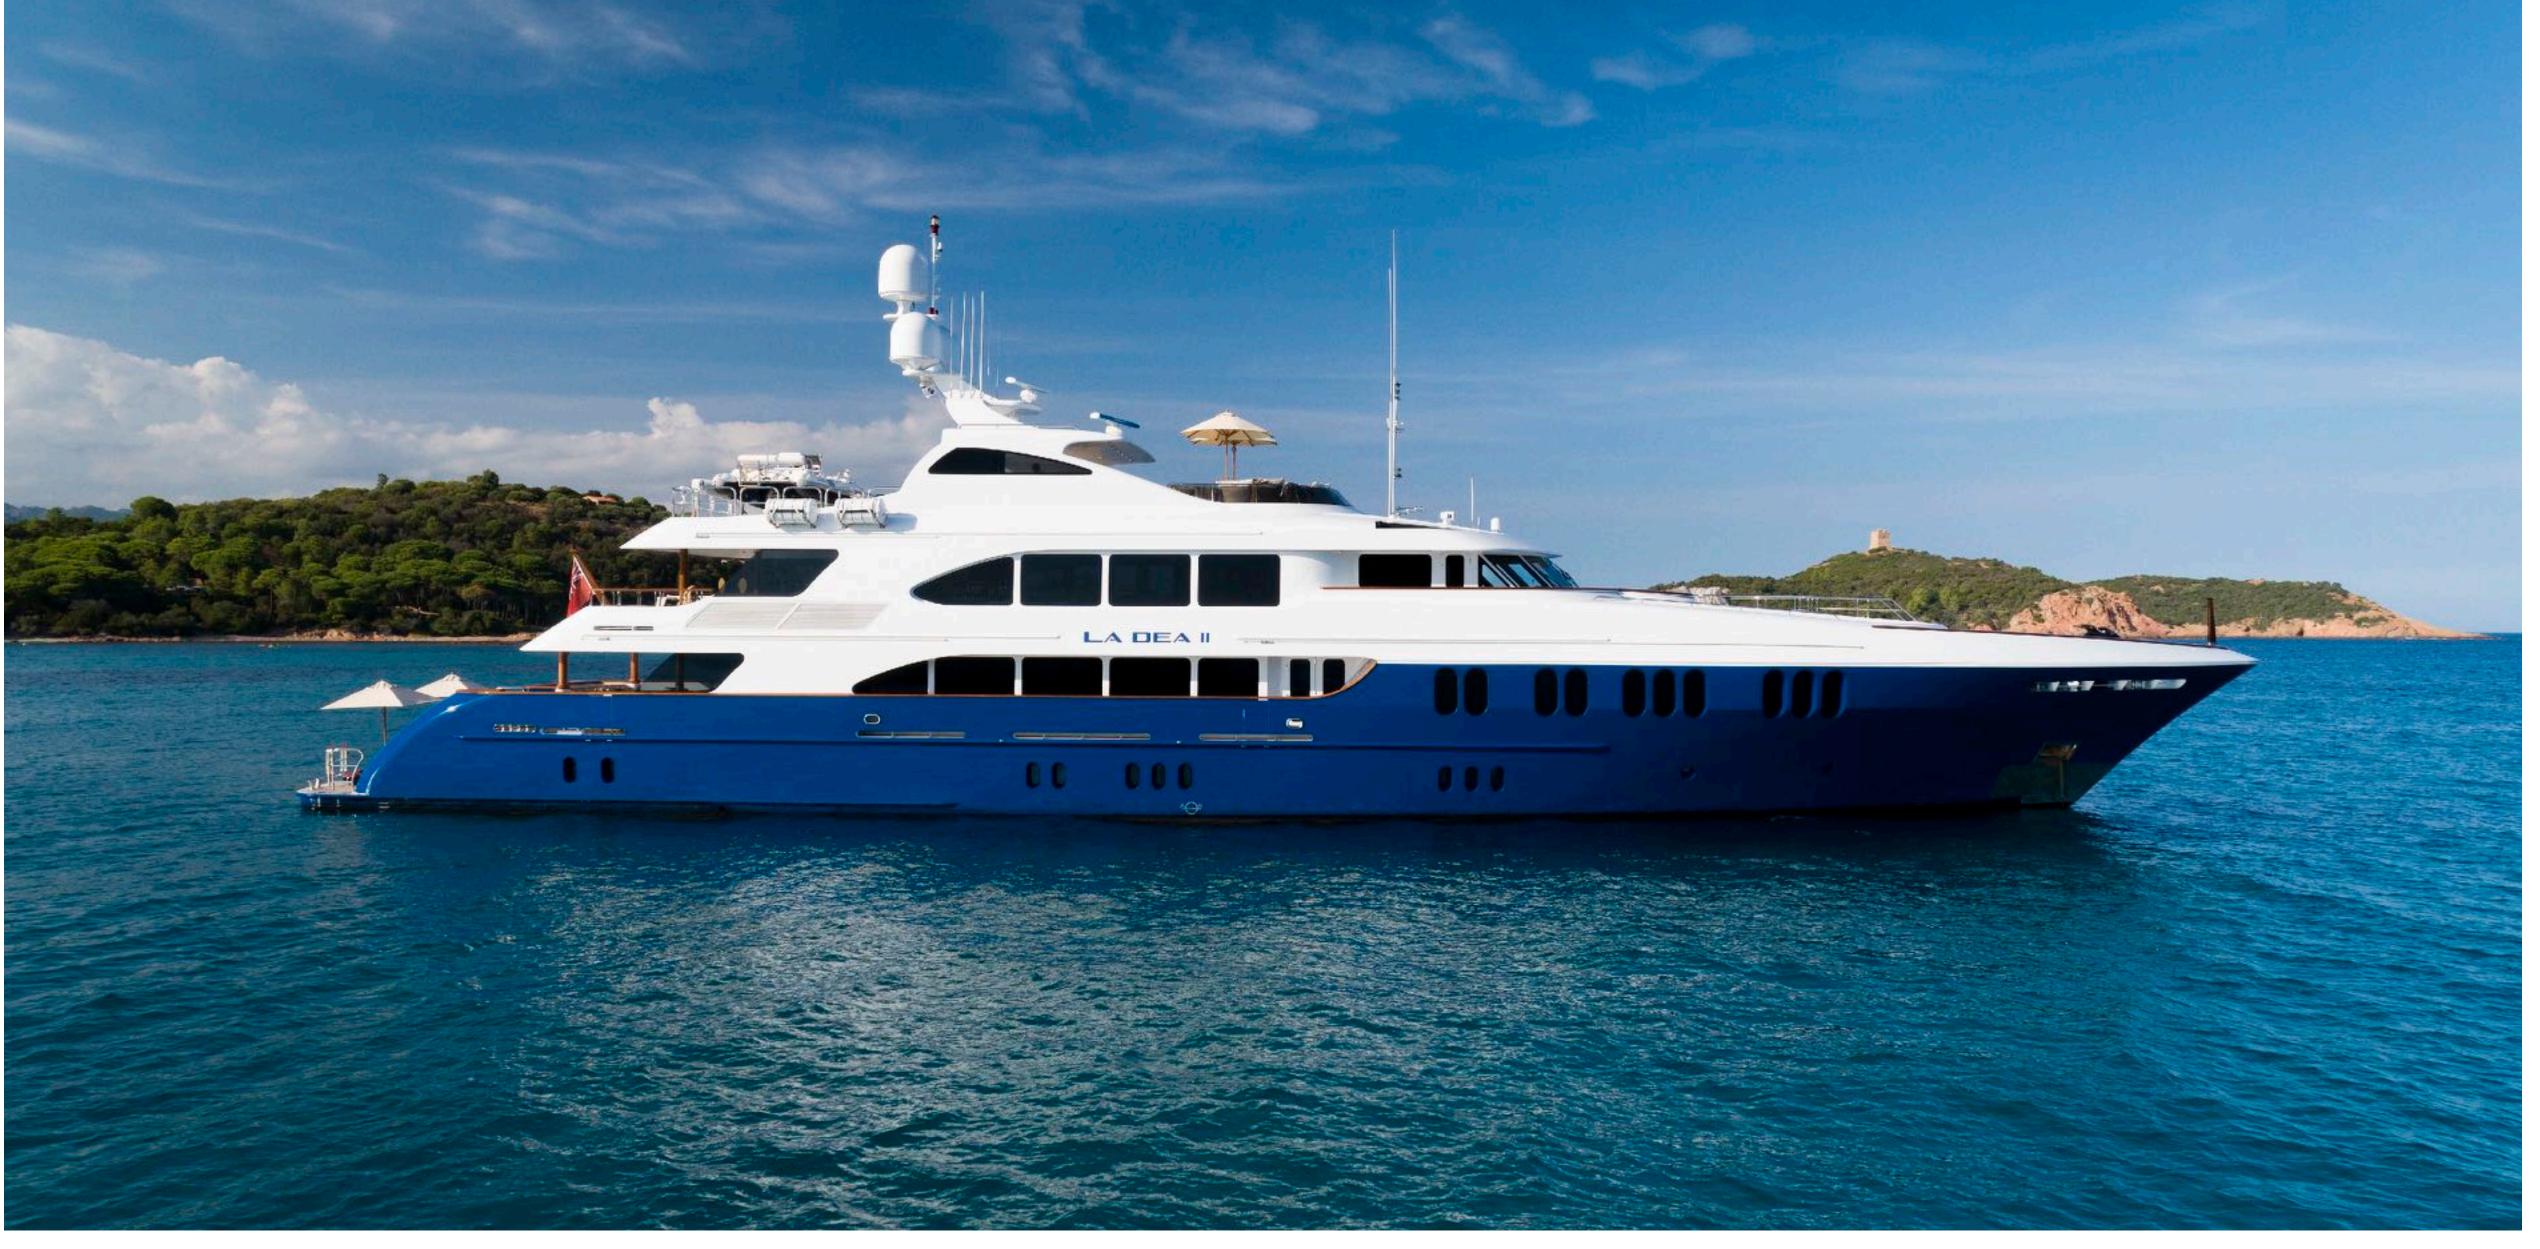

LA DEA II OVERVIEW

# KEY FEATURES

- Large deck space for events
- Massive swim platform at stern
- Striking majestic blue hull
- Professional and accommodating crew
- Large selection of toys
- Zero Speed Stabilisers
- Novurania Chase Tender

# SPECIFICATIONS

Accommodates 12 Guests in 5 Staterooms

Arrangements 2 Pullman, 3 King, 4 Single

Length 160'9 (49m)

Beam 27'11" (8.50m)

Draft 7'7" (2.30m)

Year / Refit 2007 / 2021

Builder Trinity