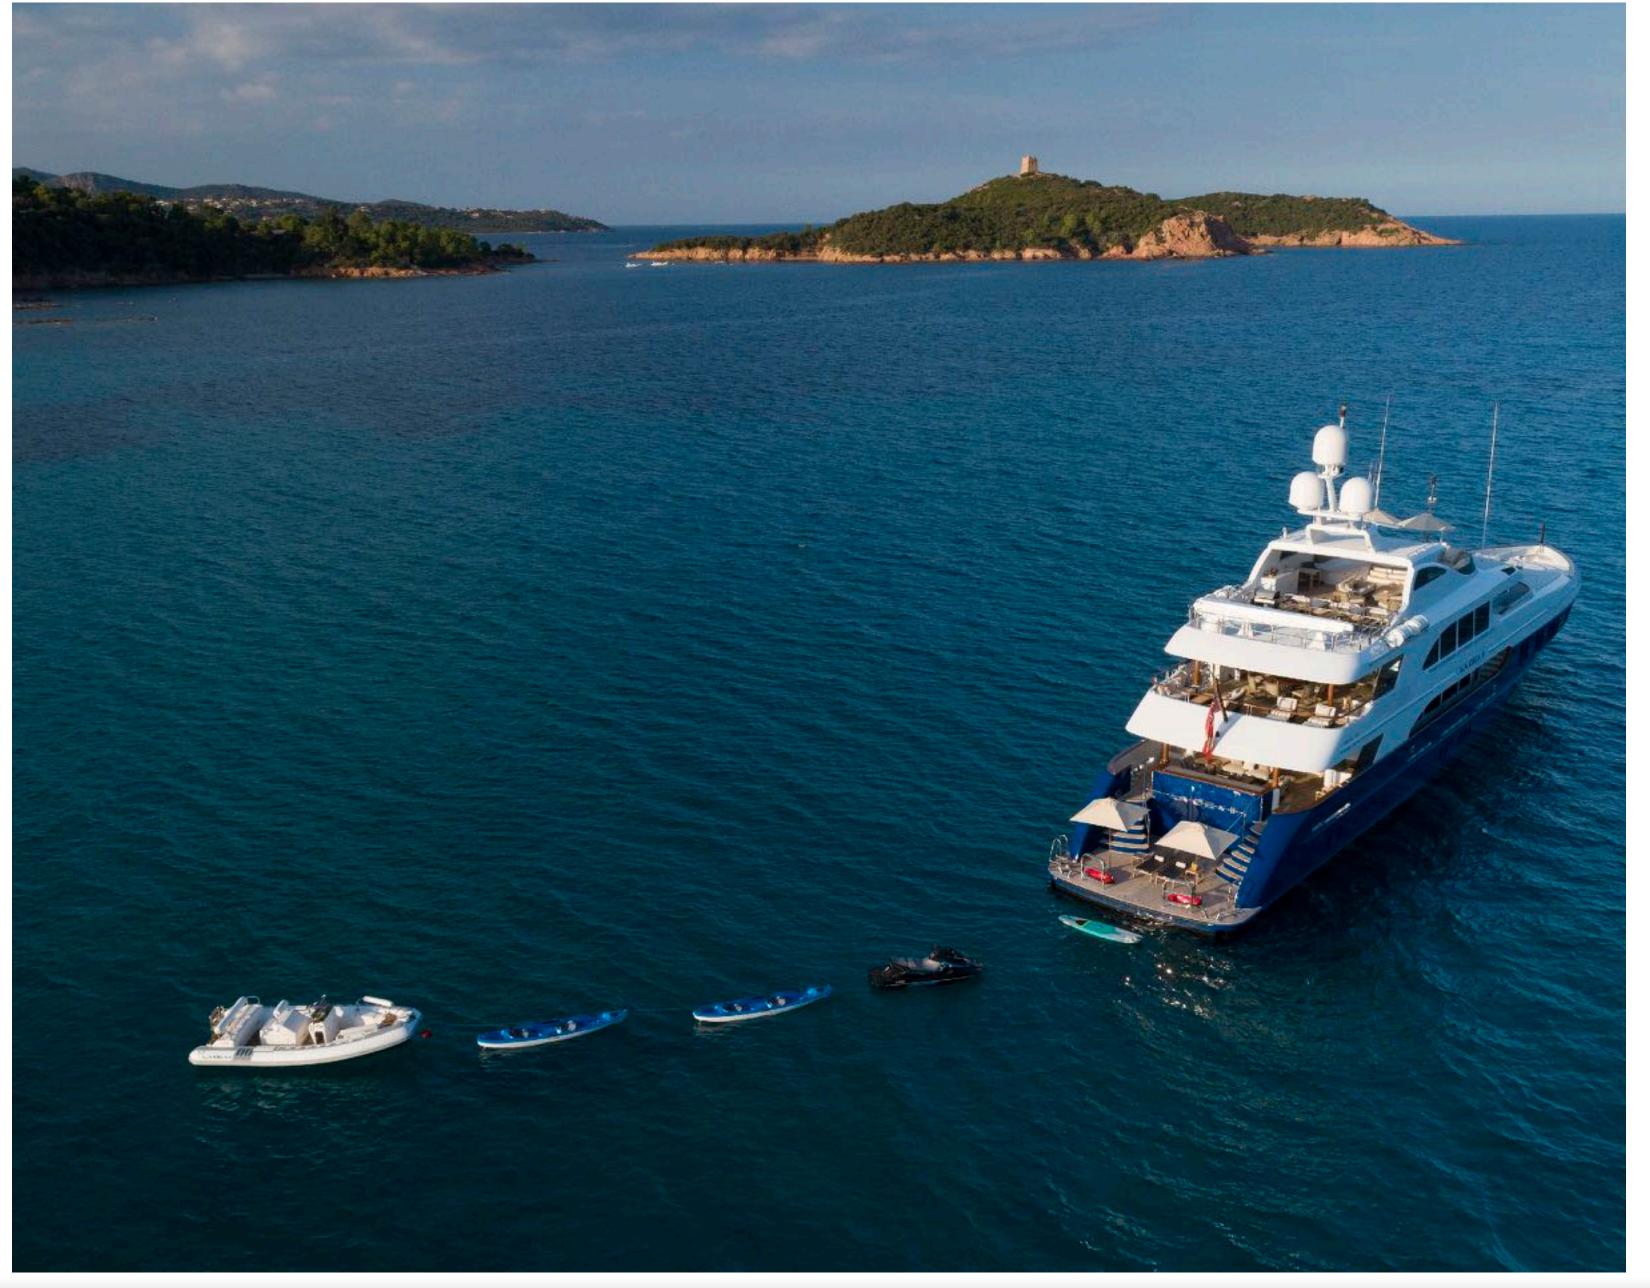

#### **TENDERS & WATER TOYS**

- 9m chase tender, custom Made By Humber fully kited with Navigation equipment, AIS, 2x 200hp Yamaha engines, annd tank Racks for diving
- Novurania Launch 6.5m tender with 220hp inboard diesel engine and duprop drive
- Yamaha FX HO 3 seater
- 2 x Seabob F5S waterscooters
- 5m x 5m x 2.5m deep Swimming Enclosure (jellyfish proof)
- 2 x Kayaks
- 2 x Paddle boards
- Adult water skis
- Child water skis
- Mono ski
- Adult wakeboard
- Child wakeboard
- · 2 x One man doughnut
- Jobe towable couch
- Aquaglide 6m x 5m pool with jelly fish protection netting to 2.5m deep
- Aquaglide Jungle Jim
- Aquaglide Rebound 16 set with slide and I-log
- Aquaglide Runway 10'
- Private Floating Island
- Diving Equipment (both air Air and Nitrox), Compressor
- Assortment of adult and children masks and snorkels
- Onboard Certified Dive Master Onboard Diving for Certified Divers only Fishing Rods