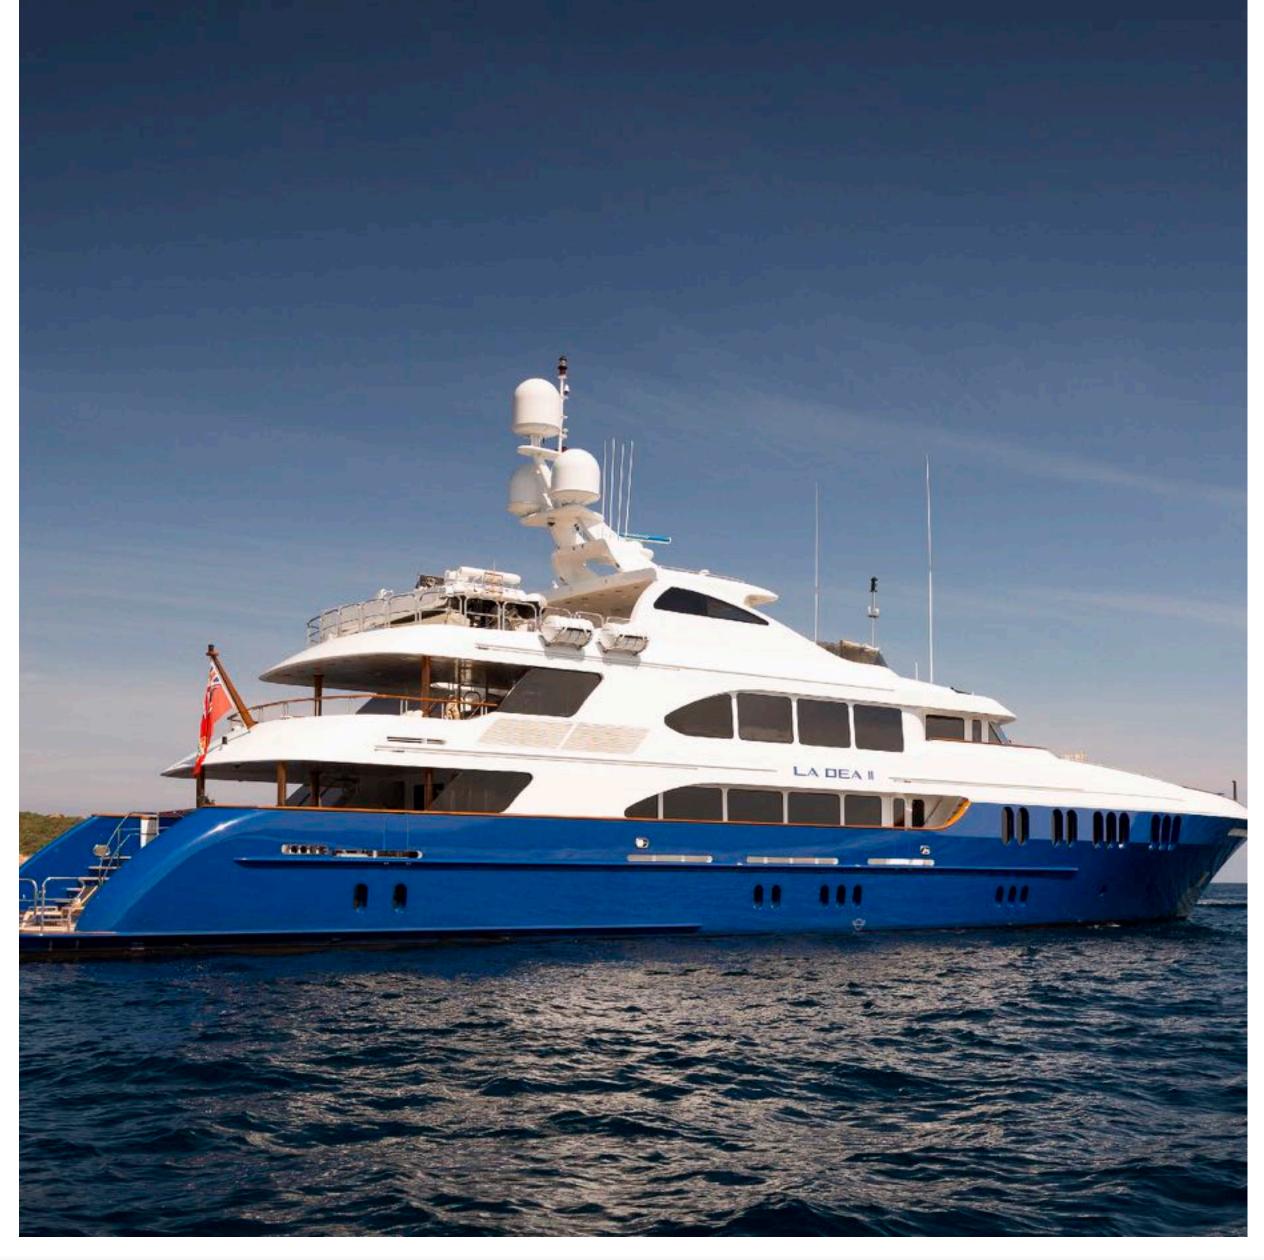

LA DEA II OVERVIEW

# KEY FEATURES

- Large deck space for events
- Massive swim platform at stern
- Striking majestic blue hull
- Professional and accommodating crew
- Large selection of toys
- Zero Speed Stabilisers
- Novurania Chase Tender