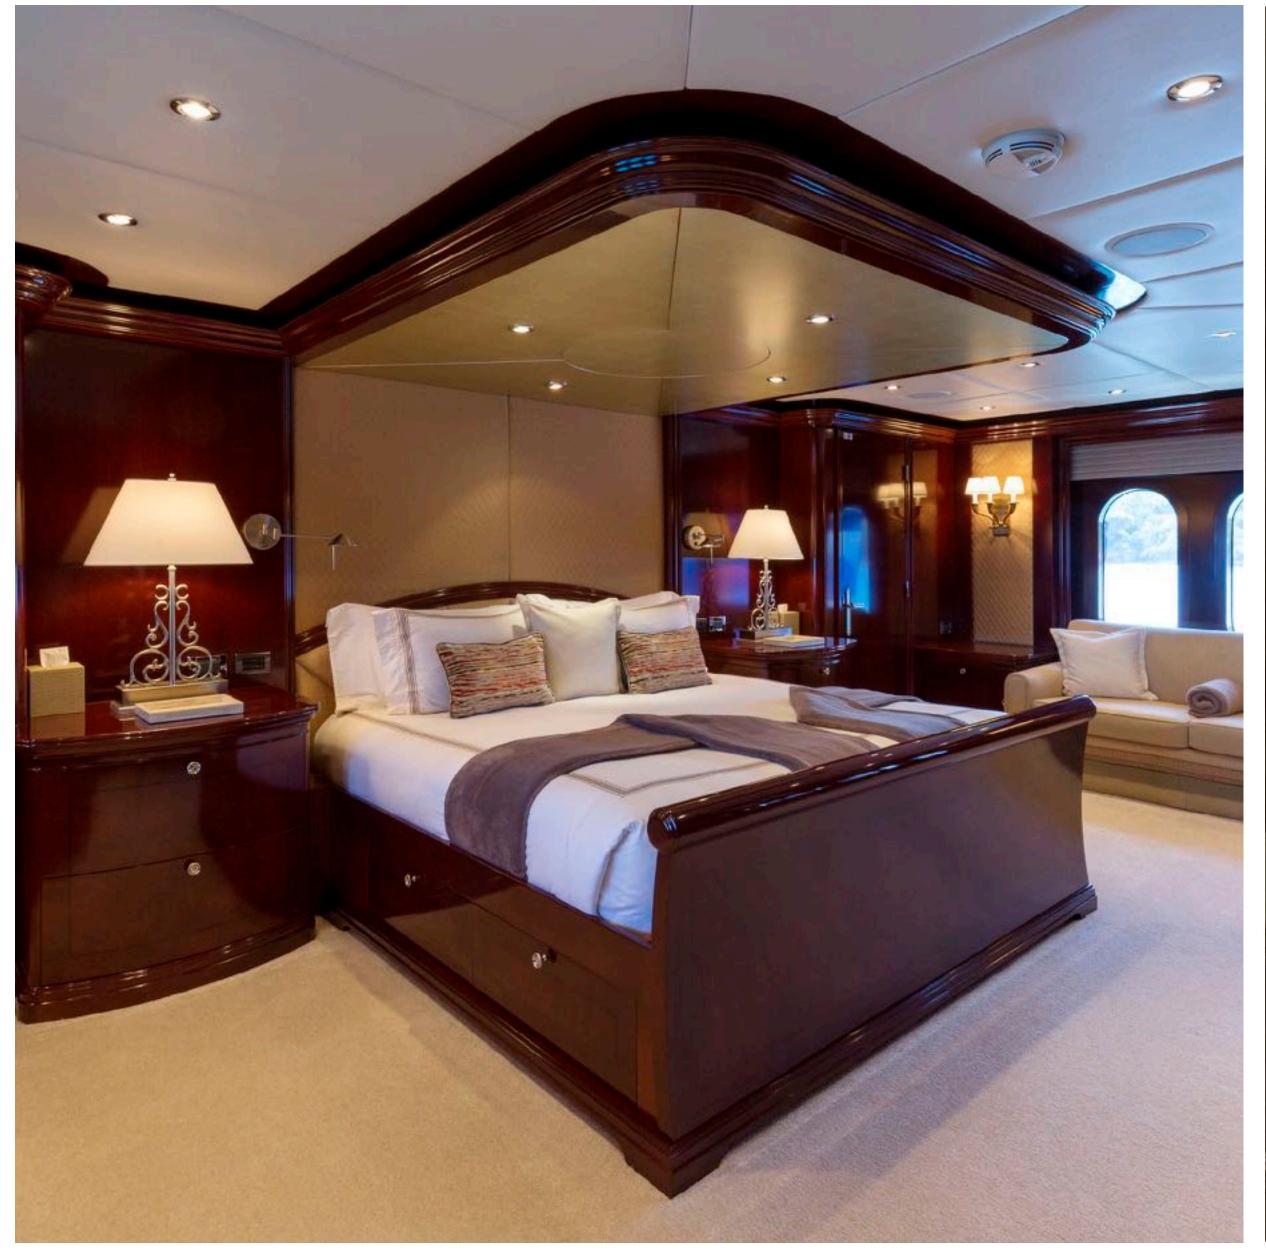

LA DEA II OVERVIEW

# SPECIFICATIONS

Accommodates 12 Guests in 5 Staterooms

Arrangements 2 Pullman, 3 King, 4 Single

Length 160'9 (49m)

Beam 27'11" (8.50m)

Draft 7'7" (2.30m)

Year / Refit 2007 / 2021

Builder Trinity