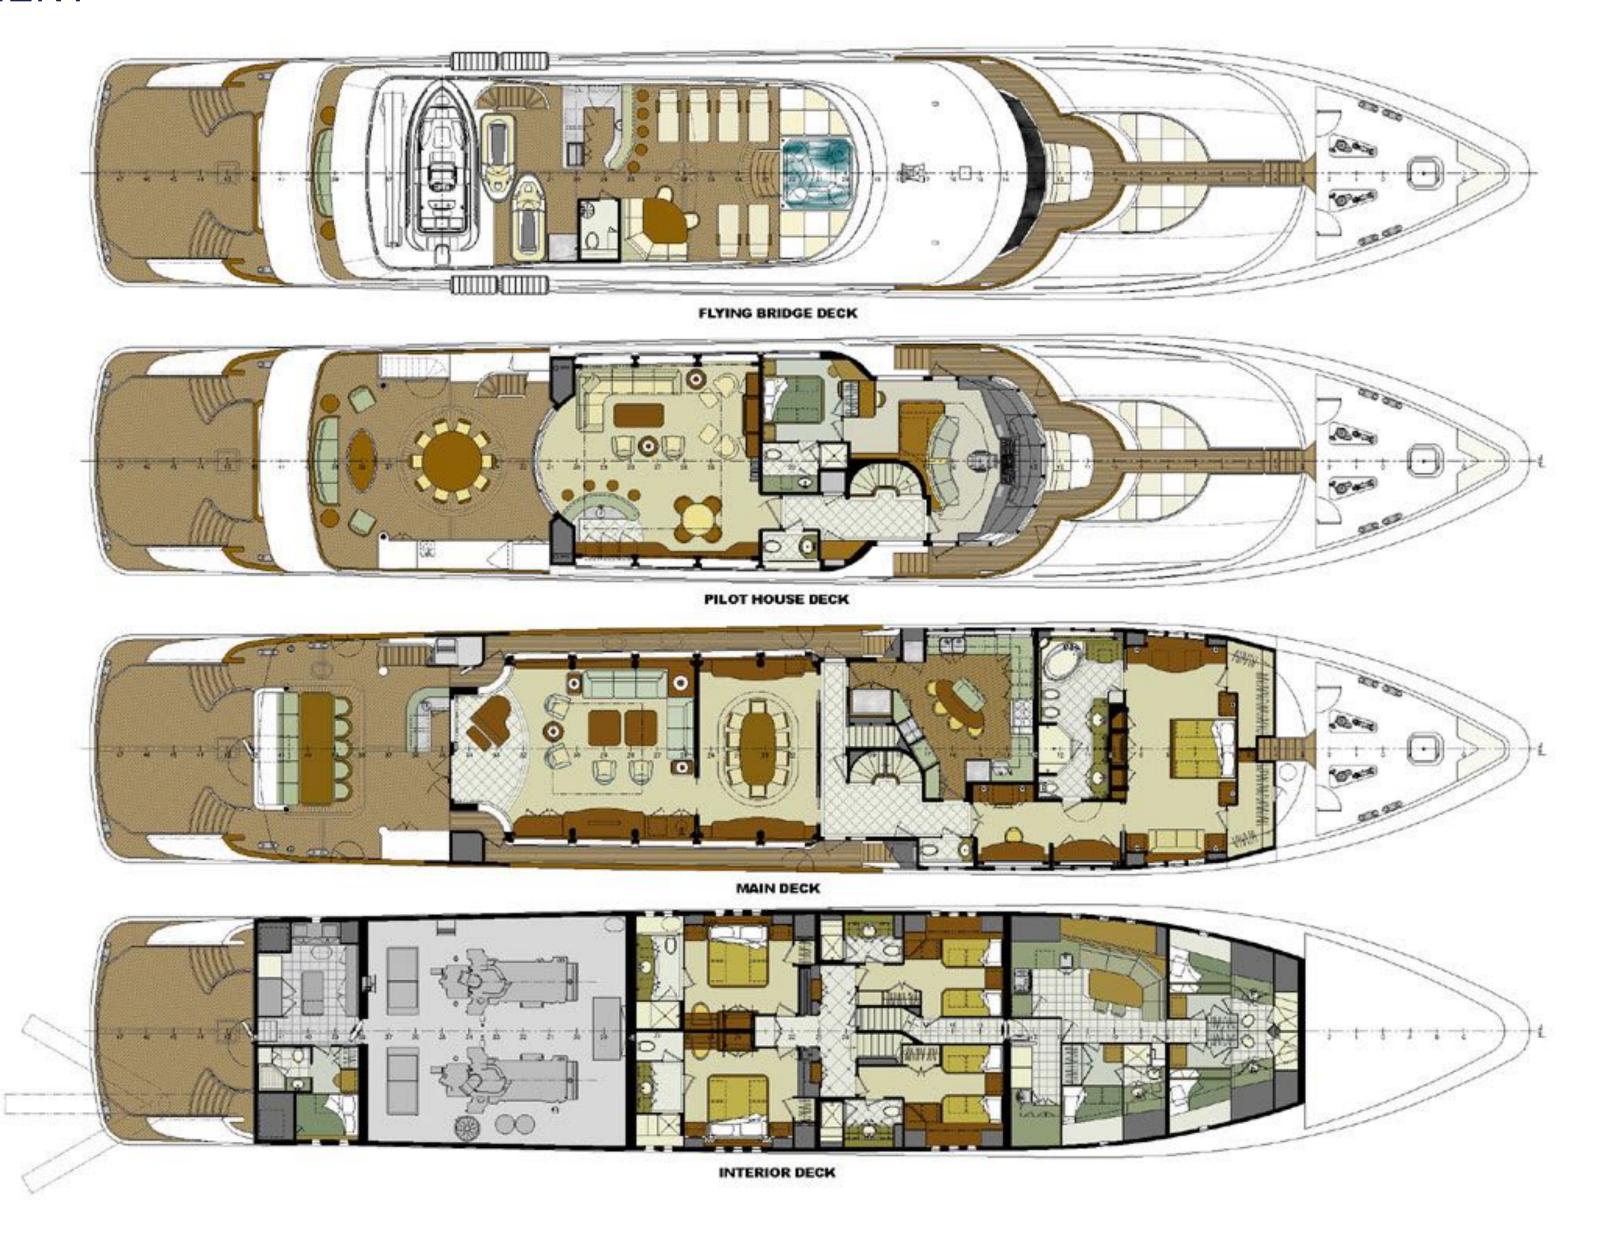

fish protection netting to 2.5m deep
- Aquaglide Jungle Jim
- Aquaglide Rebound 16 set with slide and I-log
- Aquaglide Runway 10'
- Private Floating Island
- Diving Equipment (both air Air and Nitrox), Compressor
- Assortment of adult and children masks and snorkels
- Onboard Certified Dive Master Onboard Diving for Certified Divers only Fishing Rods









# SPECIFICATIONS

Accommodates 12 Guests in 5 Staterooms

Arrangements 2 Pullman, 3 King, 4 Single

Length 160'9 (49m)

Beam 27'11" (8.50m)

Draft 7'7" (2.30m)

Year / Refit 2007 / 2021

Builder Trinity

Interior Designer Evan Marshall & Sylvie Charest (USA)

Engines 2 x Caterpillar 3516C-HD diesels @

3,384Hp each

Cruising Speed 14 knots

Max Speed 22 knots

Fuel Consumption 380 l/hr @ 14 knots

GRT 474



### GENERAL ARRANGEMENT



# LA DEA III CONTACT YOUR CHARTER BROKER