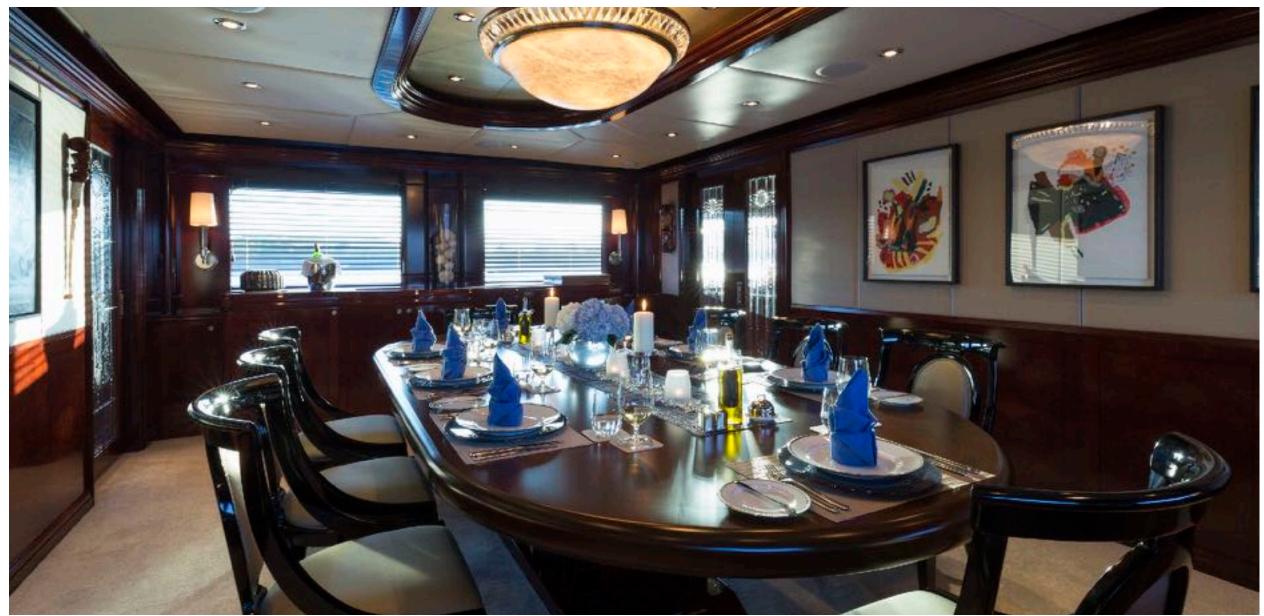

LA DEA II OVERVIEW

# KEY FEATURES

- Large deck space for events
- Massive swim platform at stern
- Striking majestic blue hull
- Professional and accommodating crew
- Large selection of toys
- Zero Speed Stabilisers
- Novurania Chase Tender

### **AMENITIES**

- Vast and spacious sundeck
- WII & Playstation available
- Massive swim platform at stern
- Gym on board
- Large selection of movies available
- BBQ on board
- Seating in the bow
- Phantom Drone and a range of toys