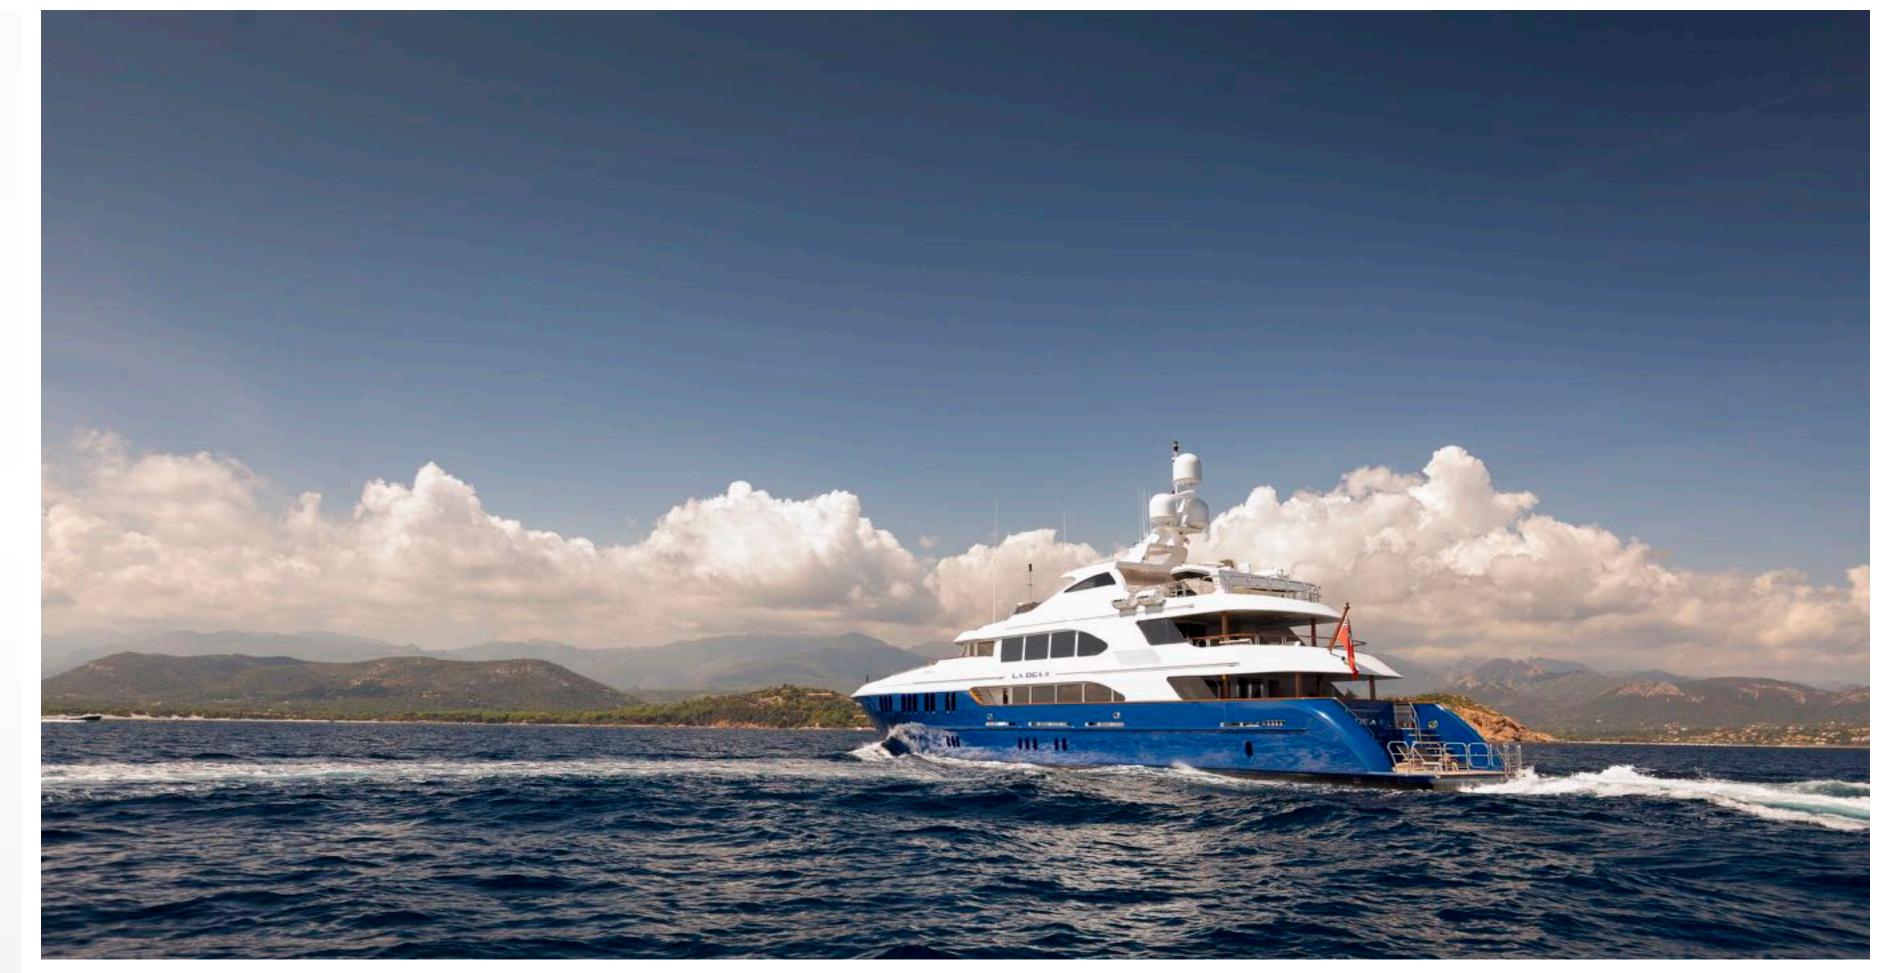

LA DEA II OVERVIEW

# KEY FEATURES

- Large deck space for events
- Massive swim platform at stern
- Striking majestic blue hull
- Professional and accommodating crew
- Large selection of toys
- Zero Speed Stabilisers
- Novurania Chase Tender