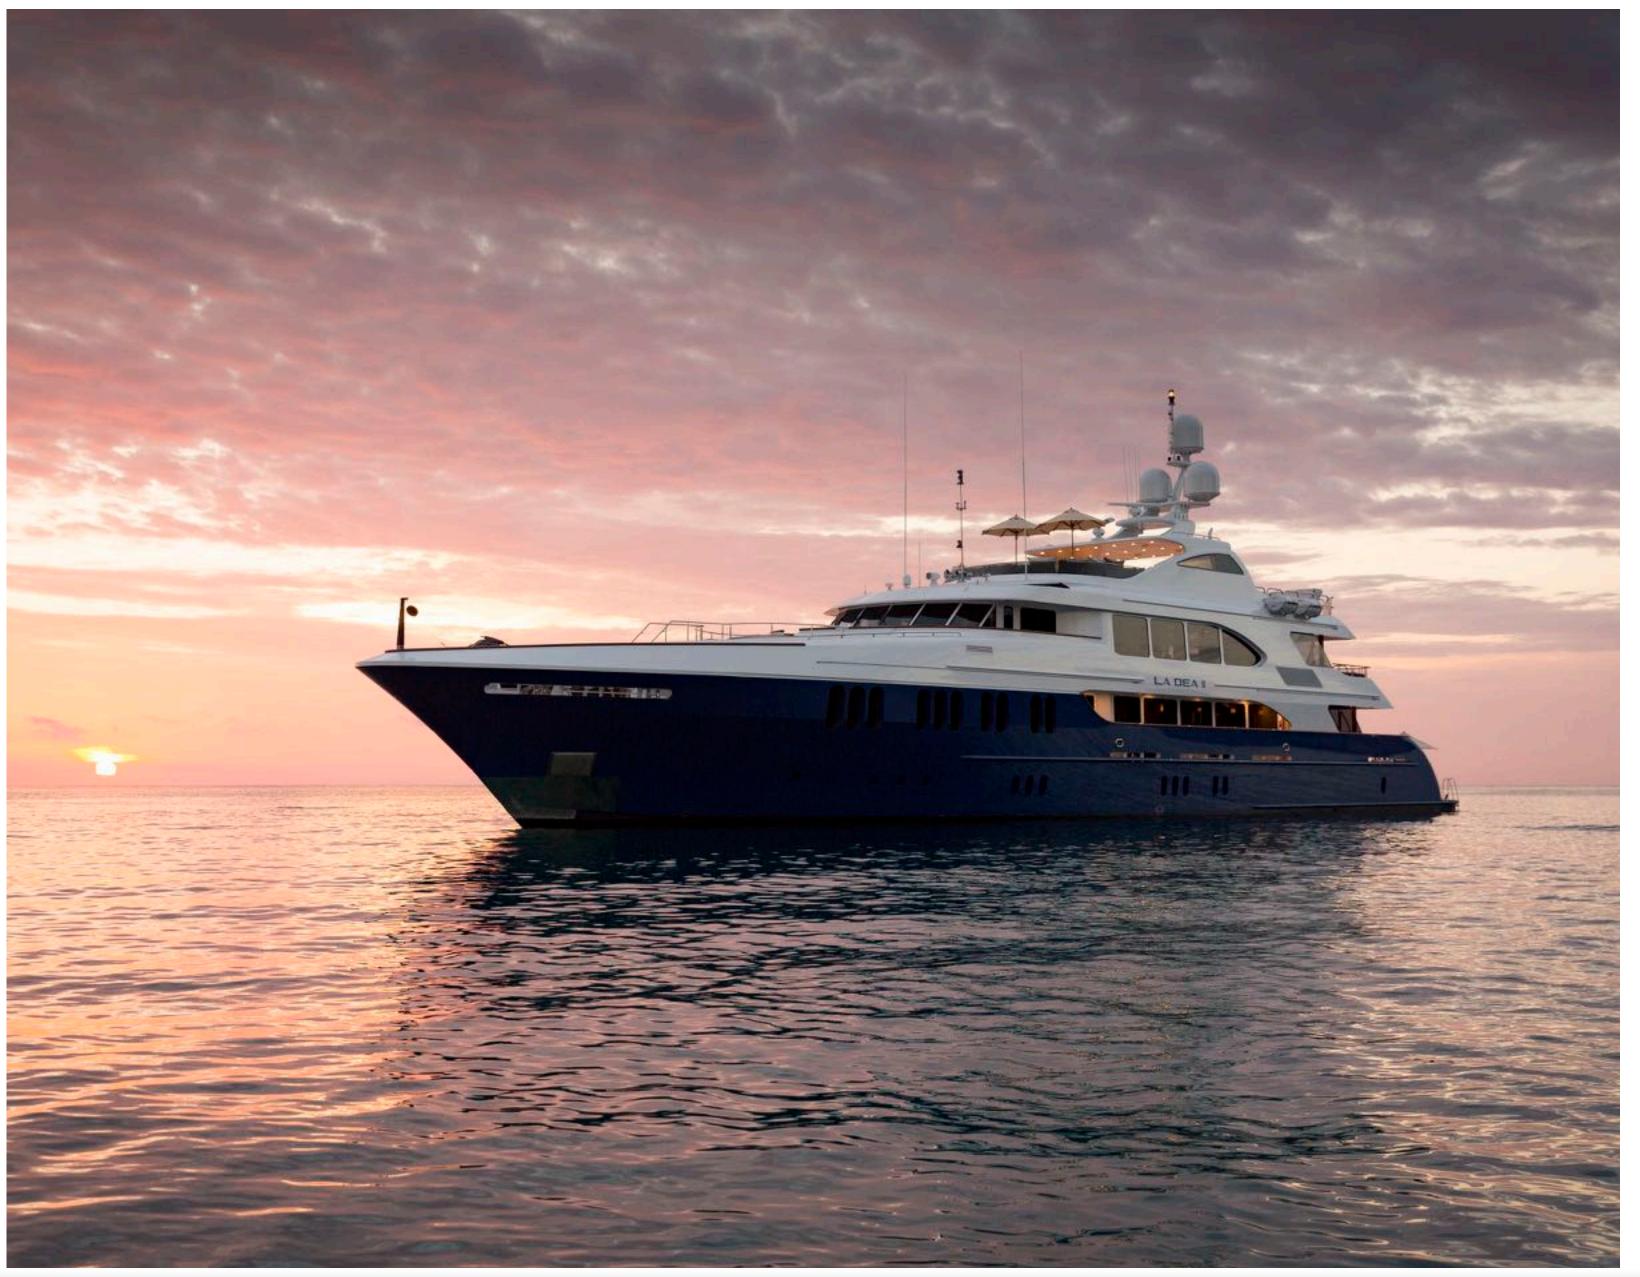

LA DEA II OVERVIEW

# KEY FEATURES

- Large deck space for events
- Massive swim platform at stern
- Striking majestic blue hull
- Professional and accommodating crew
- Large selection of toys
- Zero Speed Stabilisers
- Novurania Chase Tender