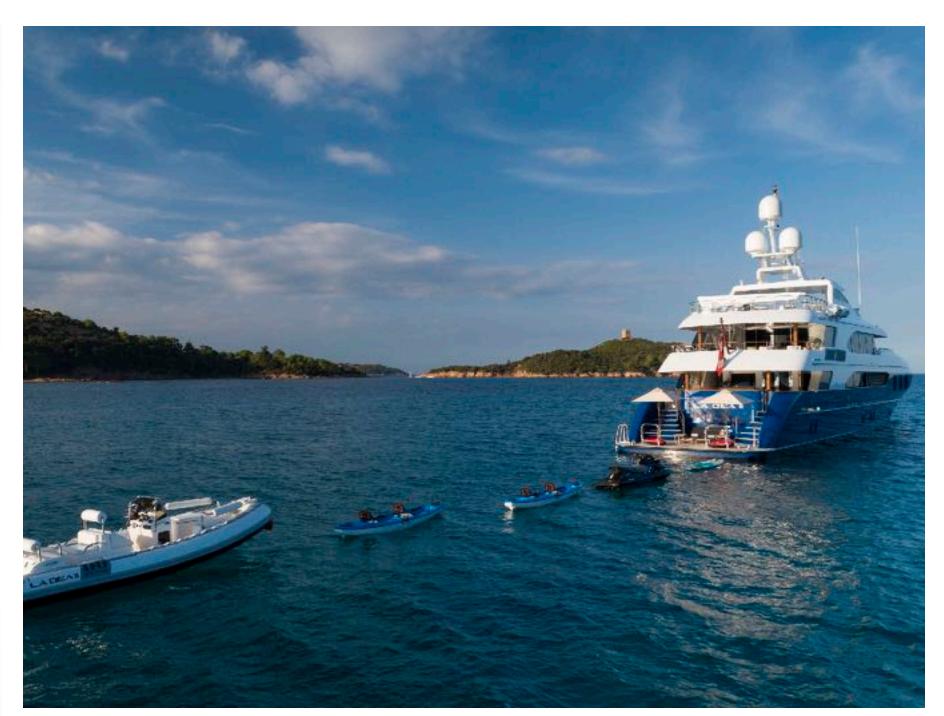

#### **TENDERS & WATER TOYS**

- 9m chase tender, custom Made By Humber fully kited with Navigation equipment, AIS, 2x 200hp Yamaha engines, annd tank Racks for diving
- Novurania Launch 6.5m tender with 220hp inboard diesel engine and duprop drive
- Yamaha FX HO 3 seater
- 2 x Seabob F5S waterscooters
- 5m x 5m x 2.5m deep Swimming Enclosure (jellyfish proof)
- 2 x Kayaks
- 2 x Paddle boards
- Adult water skis
- Child water skis
- Mono ski
- Adult wakeboard
- Child wakeboard
- · 2 x One man doughnut
- Jobe towable couch
- Aquaglide 6m x 5m pool with jelly fish protection netting to 2.5m deep
- Aquaglide Jungle Jim
- Aquaglide Rebound 16 set with slide and I-log
- Aquaglide Runway 10'
- Private Floating Island
- Diving Equipment (both air Air and Nitrox), Compressor
- Assortment of adult and children masks and snorkels
- Onboard Certified Dive Master Onboard Diving for Certified Divers only Fishing Rods