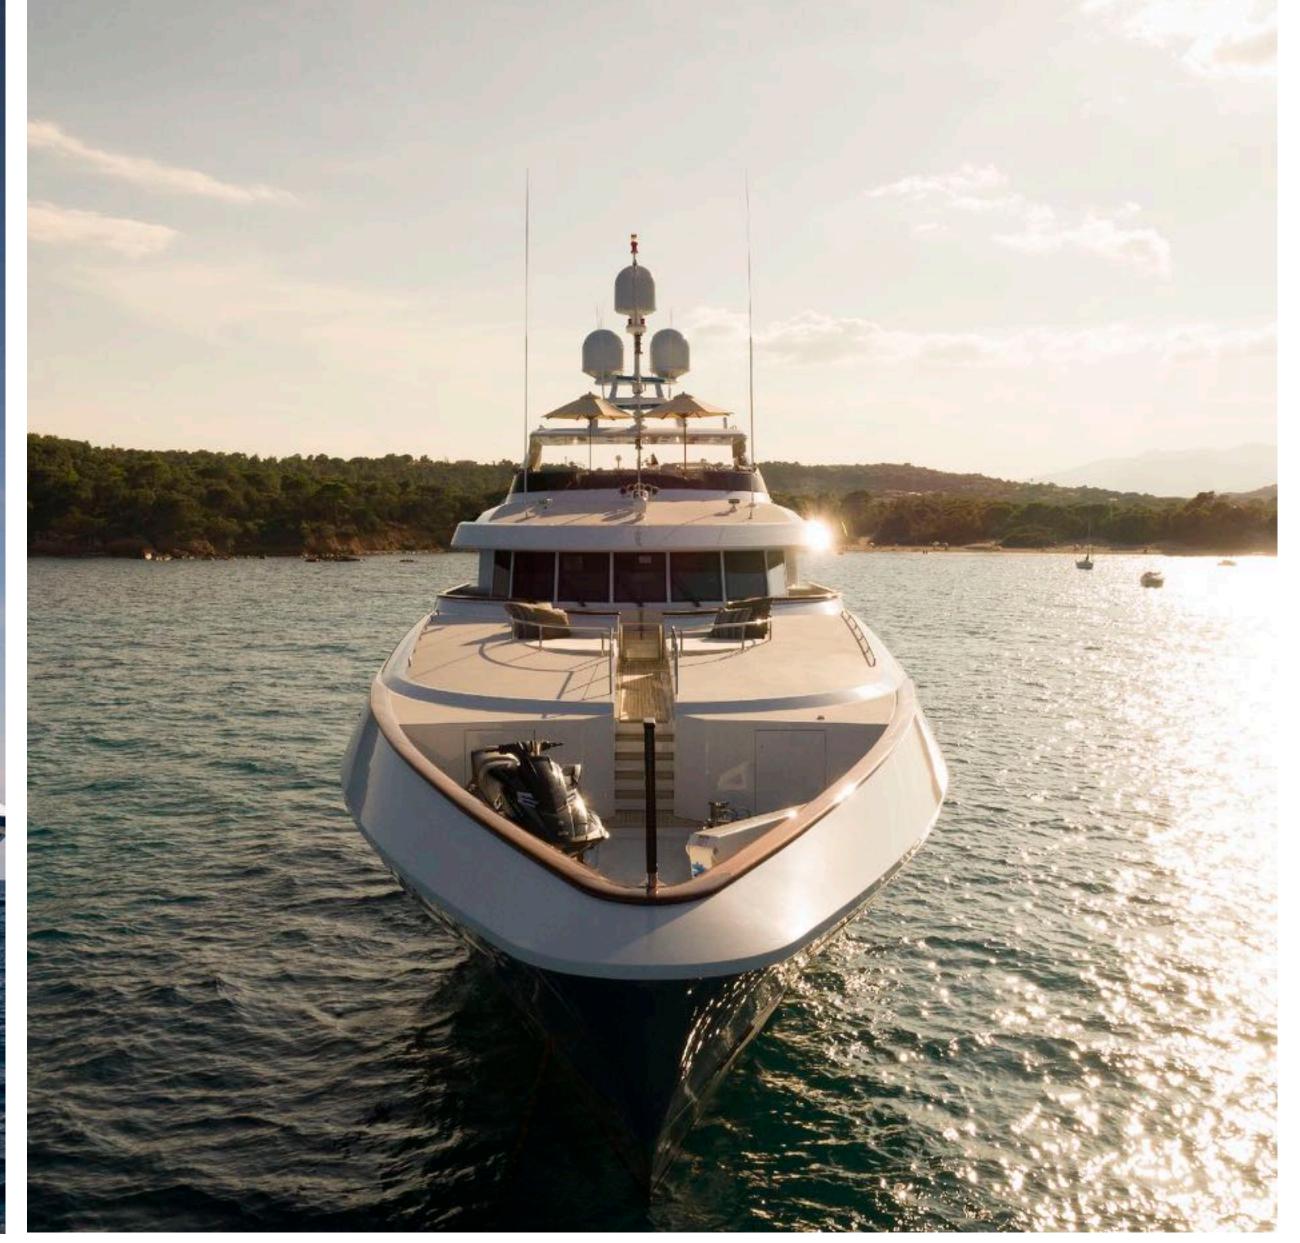

### **AMENITIES**

- Vast and spacious sundeck
- WII & Playstation available
- Massive swim platform at stern
- Gym on board
- Large selection of movies available
- BBQ on board
- Seating in the bow
- Phantom Drone and a range of toys

#### **TENDERS & WATER TOYS**

- 9m chase tender, custom Made By Humber fully kited with Navigation equipment, AIS, 2x 200hp Yamaha engines, annd tank Racks for diving
- Novurania Launch 6.5m tender with 220hp inboard diesel engine and duprop drive
- Yamaha FX HO 3 seater
- 2 x Seabob F5S waterscooters
- 5m x 5m x 2.5m deep Swimming Enclosure (jellyfish proof)
- 2 x Kayaks
- 2 x Paddle boards
- Adult water skis
- Child water skis
- Mono ski
- Adult wakeboard
- Child wakeboard
- · 2 x One man doughnut
- Jobe towable couch
- Aquaglide 6m x 5m pool with jelly fish protection netting to 2.5m deep
- Aquaglide Jungle Jim
- Aquaglide Rebound 16 set with slide and I-log
- Aquaglide Runway 10'
- Private Floating Island
- Diving Equipment (both air Air and Nitrox), Compressor
- Assortment of adult and children masks and snorkels
- Onboard Certified Dive Master Onboard Diving for Certified Divers only Fishing Rods