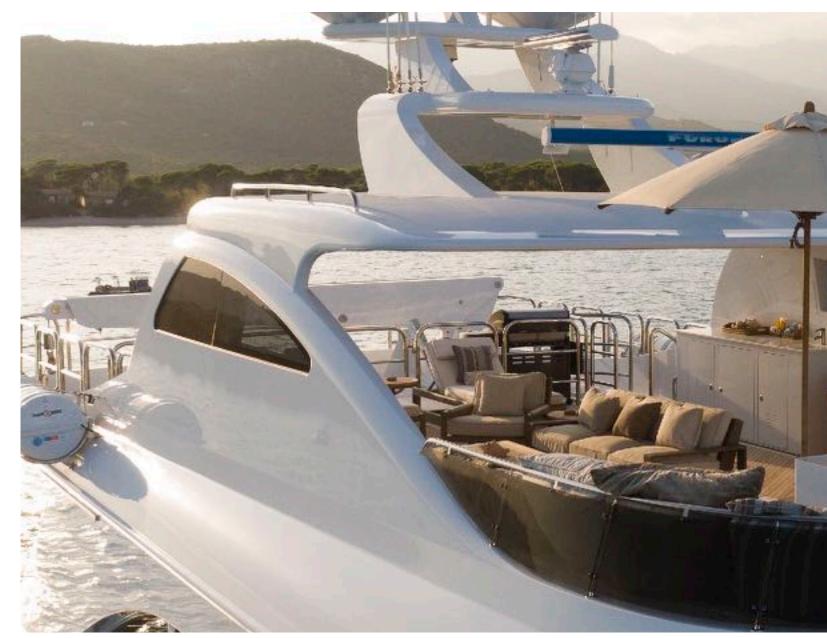

### **AMENITIES**

- Vast and spacious sundeck
- WII & Playstation available
- Massive swim platform at stern
- Gym on board
- Large selection of movies available
- BBQ on board
- Seating in the bow
- Phantom Drone and a range of toys

#### **TENDERS & WATER TOYS**

- 9m chase tender, custom Made By Humber fully kited with Navigation equipment, AIS, 2x 200hp Yamaha engines, annd tank Racks for diving
- Novurania Launch 6.5m tender with 220hp inboard diesel engine and duprop drive
- Yamaha FX HO 3 seater
- 2 x Seabob F5S waterscooters
- 5m x 5m x 2.5m deep Swimming Enclosure (jellyfish proof)
- 2 x Kayaks
- 2 x Paddle boards
- Adult water skis
- Child water skis
- Mono ski
- Adult wakeboard
- Child wakeboard
- · 2 x One man doughnut
- Jobe towable couch
- Aquaglide 6m x 5m pool with jelly fish protection netting to 2.5m deep
- Aquaglide Jungle Jim
- Aquaglide Rebound 16 set with slide and I-log
- Aquaglide Runway 10'
- Private Floating Island
- Diving Equipment (both air Air and Nitrox), Compressor
- Assortment of adult and children masks and snorkels
- Onboard Certified Dive Master Onboard Diving for Certified Divers only Fishing Rods