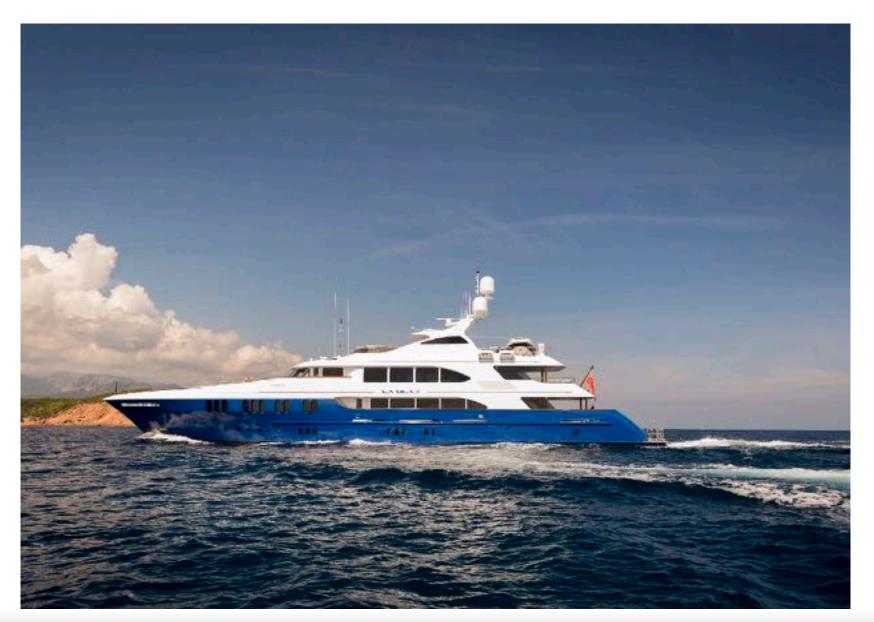

LA DEA II OVERVIEW

# KEY FEATURES

- Large deck space for events
- Massive swim platform at stern
- Striking majestic blue hull
- Professional and accommodating crew
- Large selection of toys
- Zero Speed Stabilisers
- Novurania Chase Tender