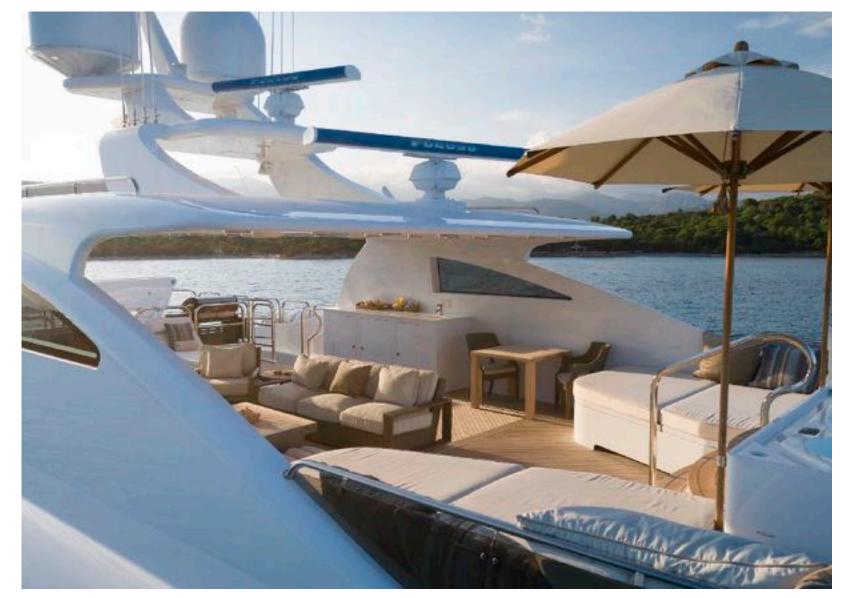

### **AMENITIES**

- Vast and spacious sundeck
- WII & Playstation available
- Massive swim platform at stern
- Gym on board
- Large selection of movies available
- BBQ on board
- Seating in the bow
- Phantom Drone and a range of toys