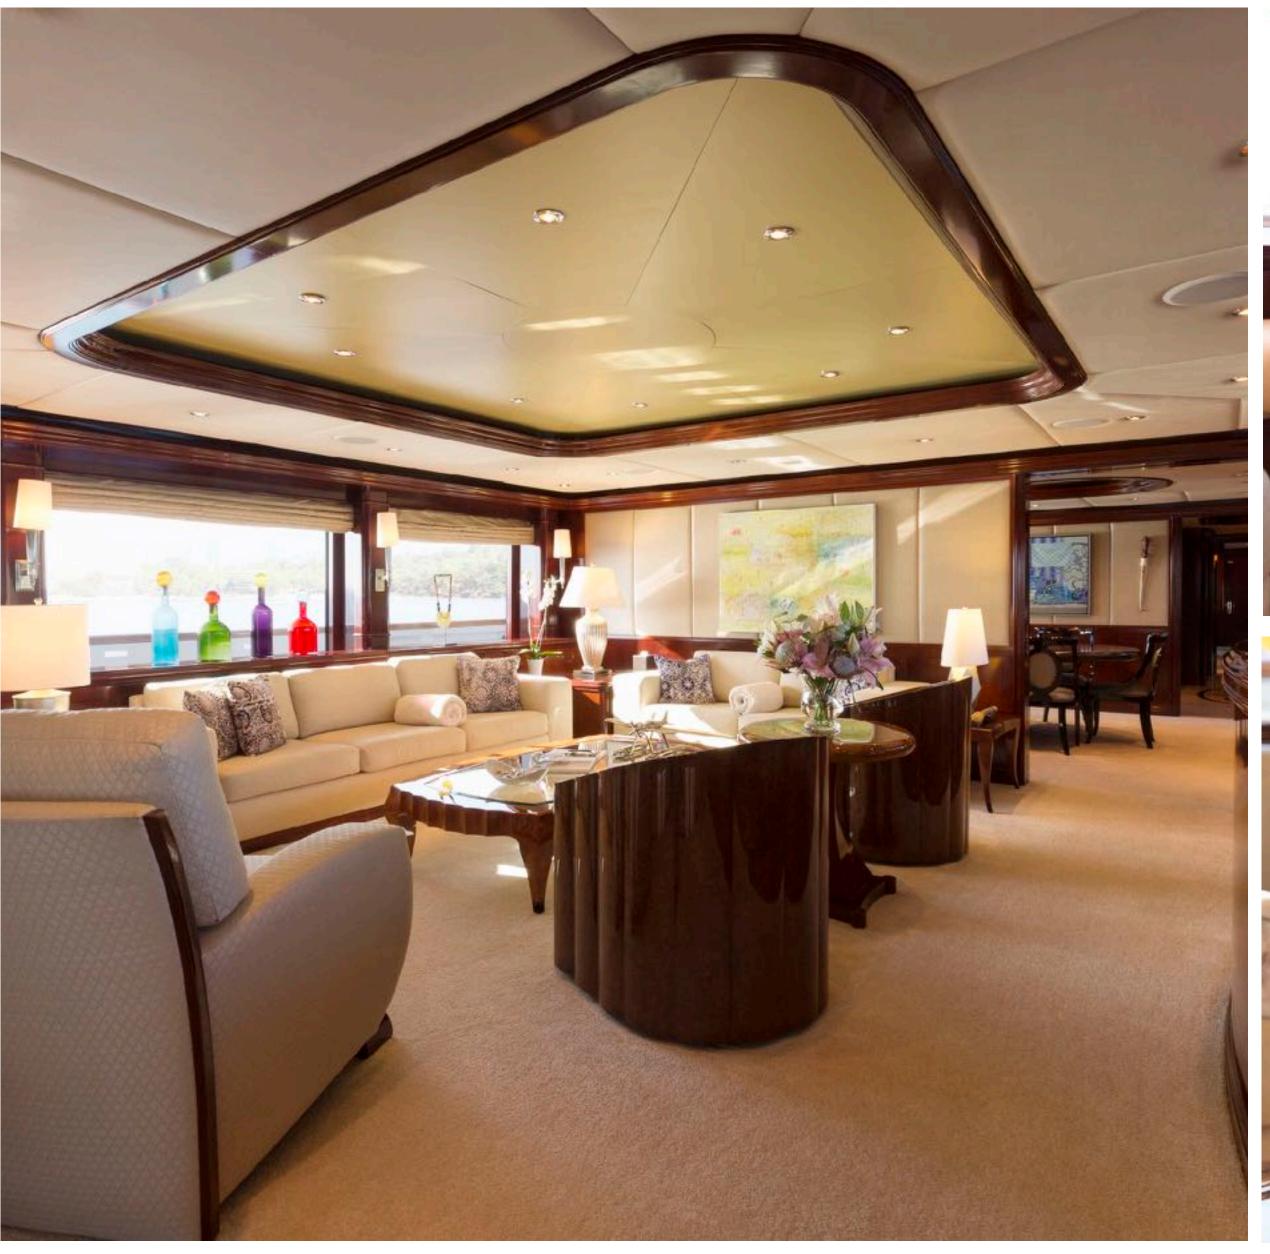

LA DEA II OVERVIEW

# KEY FEATURES

- Large deck space for events
- Massive swim platform at stern
- Striking majestic blue hull
- Professional and accommodating crew
- Large selection of toys
- Zero Speed Stabilisers
- Novurania Chase Tender

### **AMENITIES**

- Vast and spacious sundeck
- WII & Playstation available
- Massive swim platform at stern
- Gym on board
- Large selection of movies available
- BBQ on board
- Seating in the bow
- Phantom Drone and a range of toys