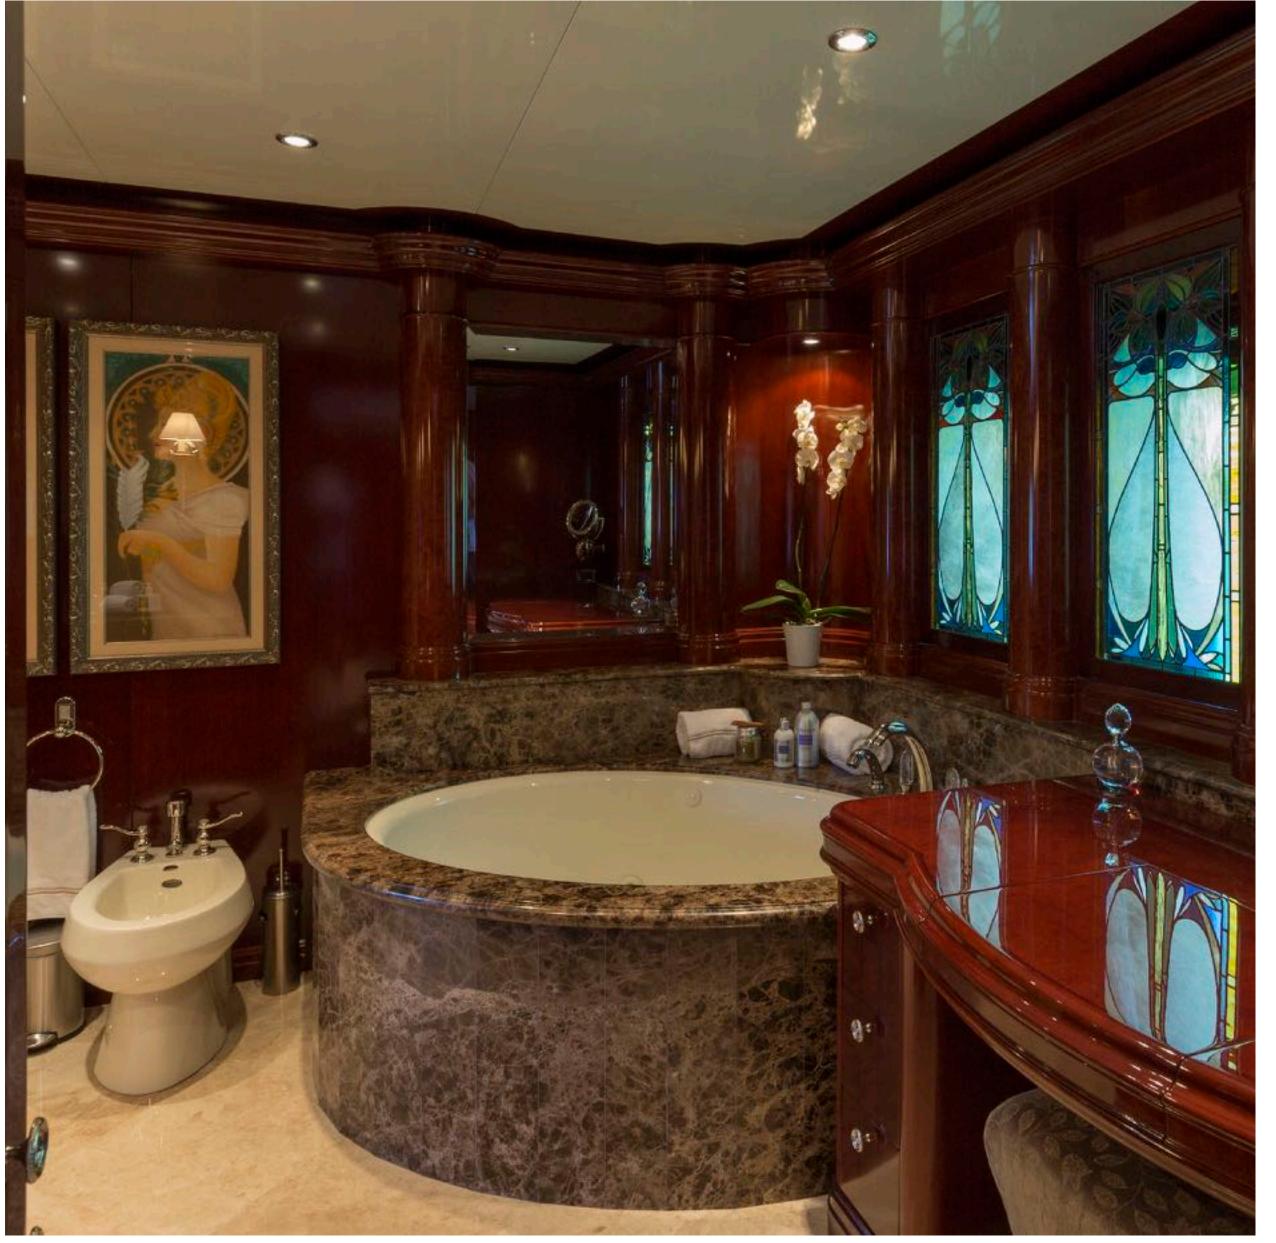

LA DEA II OVERVIEW

# SPECIFICATIONS

Accommodates 12 Guests in 5 Staterooms

Arrangements 2 Pullman, 3 King, 4 Single

Length 160'9 (49m)

Beam 27'11" (8.50m)

Draft 7'7" (2.30m)

Year / Refit 2007 / 2021

Builder Trinity