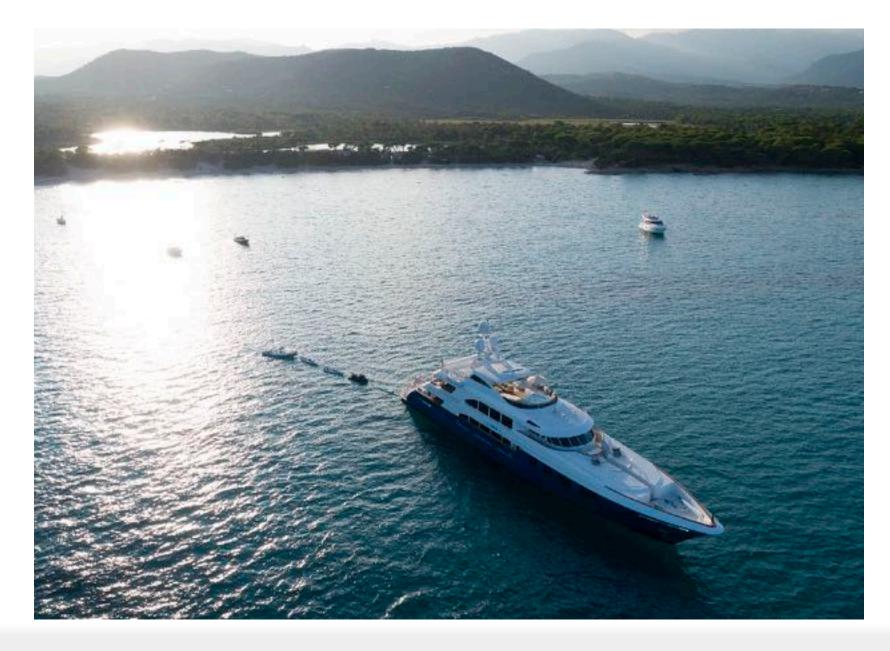

#### **TENDERS & WATER TOYS**

- 9m chase tender, custom Made By Humber fully kited with Navigation equipment, AIS, 2x 200hp Yamaha engines, annd tank Racks for diving
- Novurania Launch 6.5m tender with 220hp inboard diesel engine and duprop drive
- Yamaha FX HO 3 seater
- 2 x Seabob F5S waterscooters
- 5m x 5m x 2.5m deep Swimming Enclosure (jellyfish proof)
- 2 x Kayaks
- 2 x Paddle boards
- Adult water skis
- Child water skis
- Mono ski
- Adult wakeboard
- Child wakeboard
- · 2 x One man doughnut
- Jobe towable couch
- Aquaglide 6m x 5m pool with jelly fish protection netting to 2.5m deep
- Aquaglide Jungle Jim
- Aquaglide Rebound 16 set with slide and I-log
- Aquaglide Runway 10'
- Private Floating Island
- Diving Equipment (both air Air and Nitrox), Compressor
- Assortment of adult and children masks and snorkels
- Onboard Certified Dive Master Onboard Diving for Certified Divers only Fishing Rods