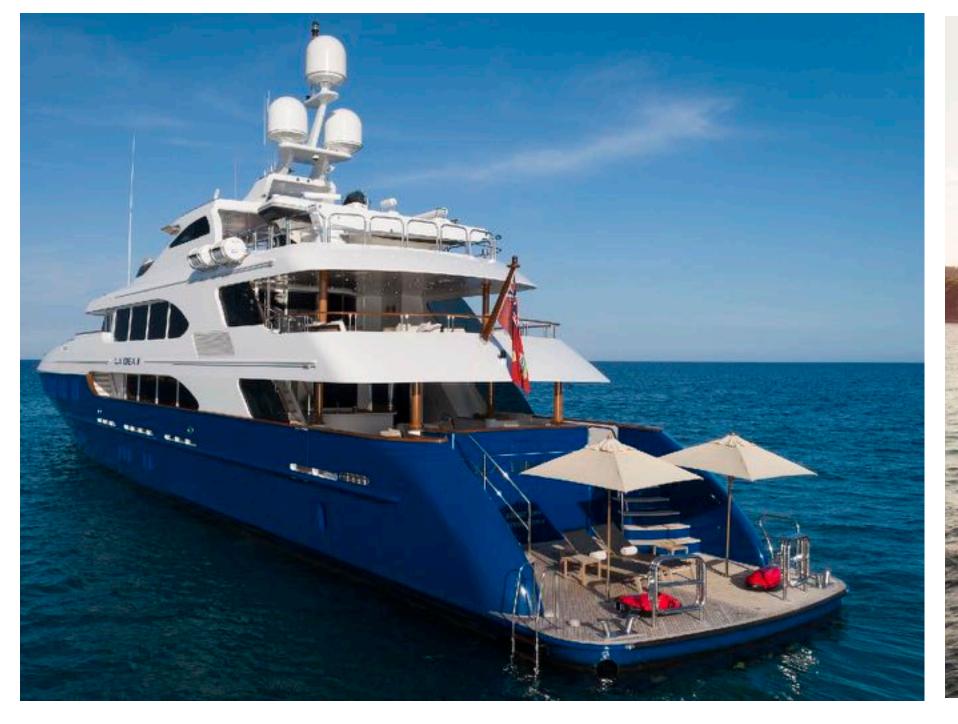

LA DEA II OVERVIEW

# KEY FEATURES

- Large deck space for events
- Massive swim platform at stern
- Striking majestic blue hull
- Professional and accommodating crew
- Large selection of toys
- Zero Speed Stabilisers
- Novurania Chase Tender