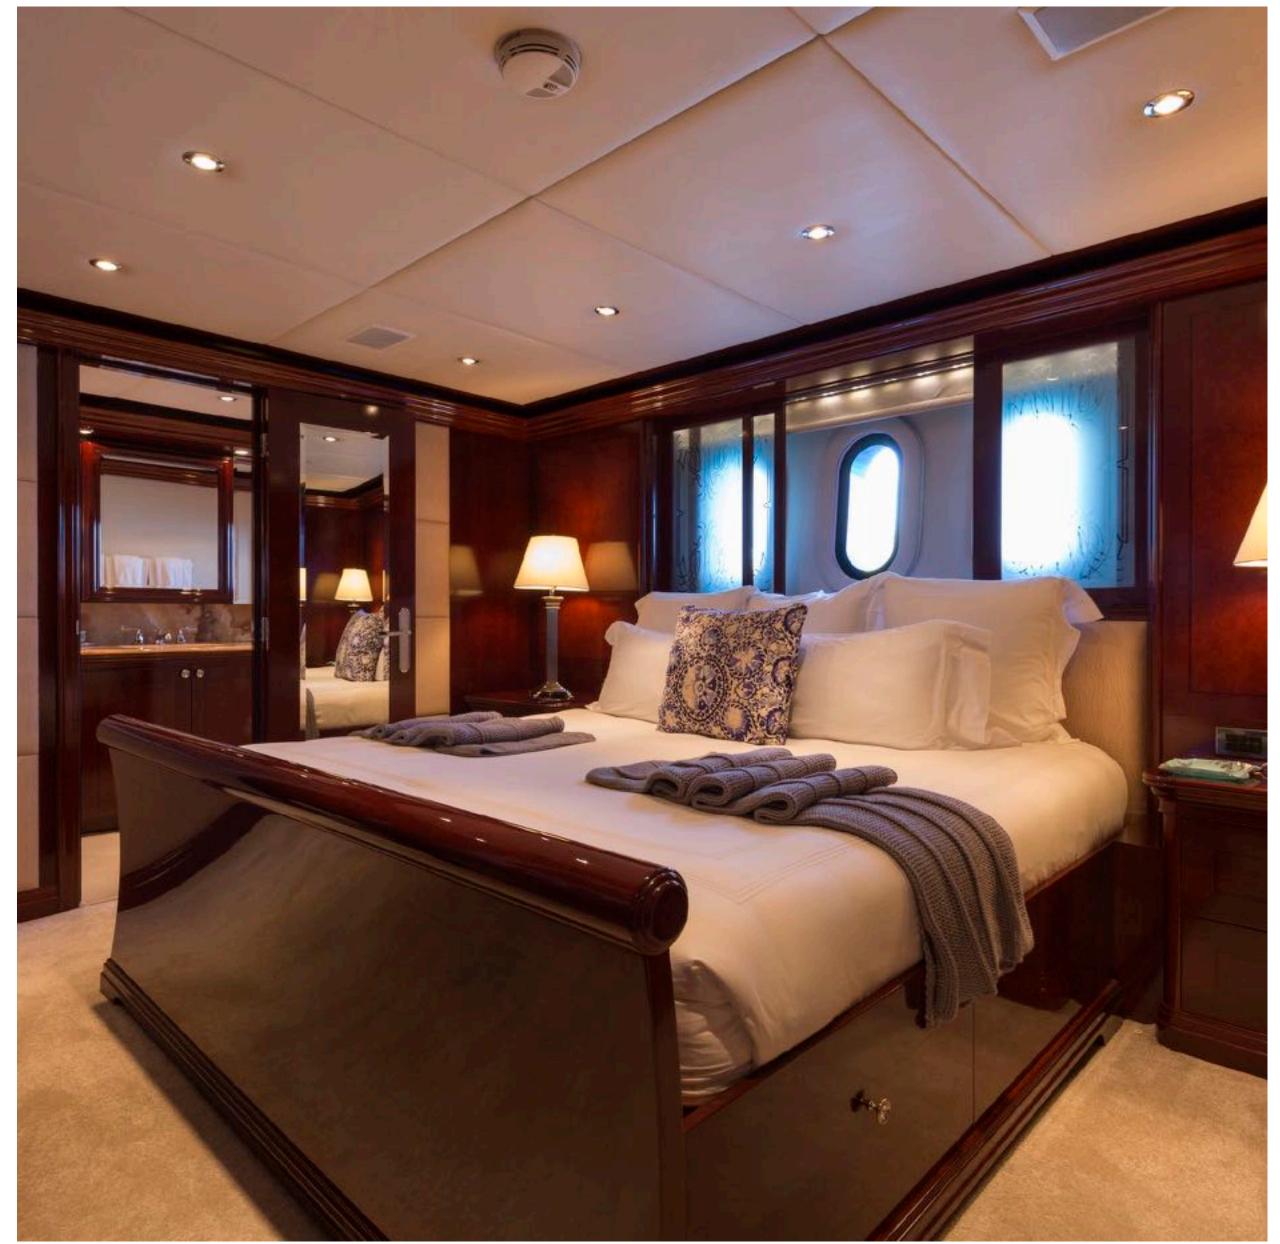

# SPECIFICATIONS

Accommodates 12 Guests in 5 Staterooms

Arrangements 2 Pullman, 3 King, 4 Single

Length 160'9 (49m)

Beam 27'11" (8.50m)

Draft 7'7" (2.30m)

Year / Refit 2007 / 2021

Builder Trinity