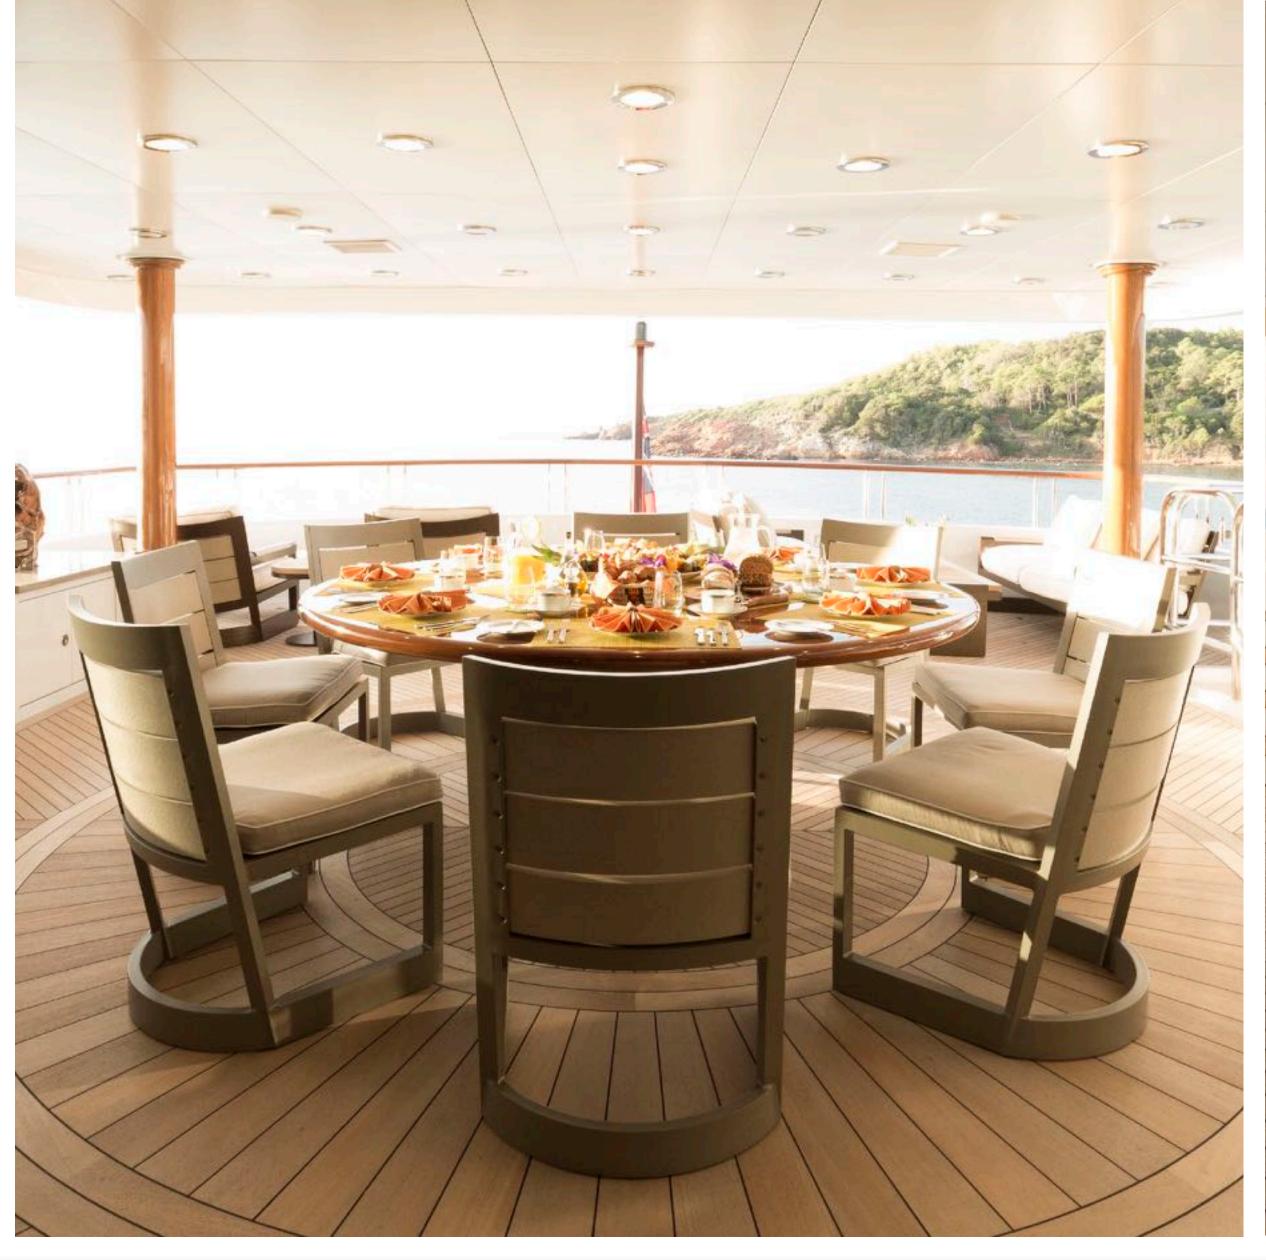

# KEY FEATURES

- Large deck space for events
- Massive swim platform at stern
- Striking majestic blue hull
- Professional and accommodating crew
- Large selection of toys
- Zero Speed Stabilisers
- Novurania Chase Tender

### **AMENITIES**

- Vast and spacious sundeck
- WII & Playstation available
- Massive swim platform at stern
- Gym on board
- Large selection of movies available
- BBQ on board
- Seating in the bow
- Phantom Drone and a range of toys