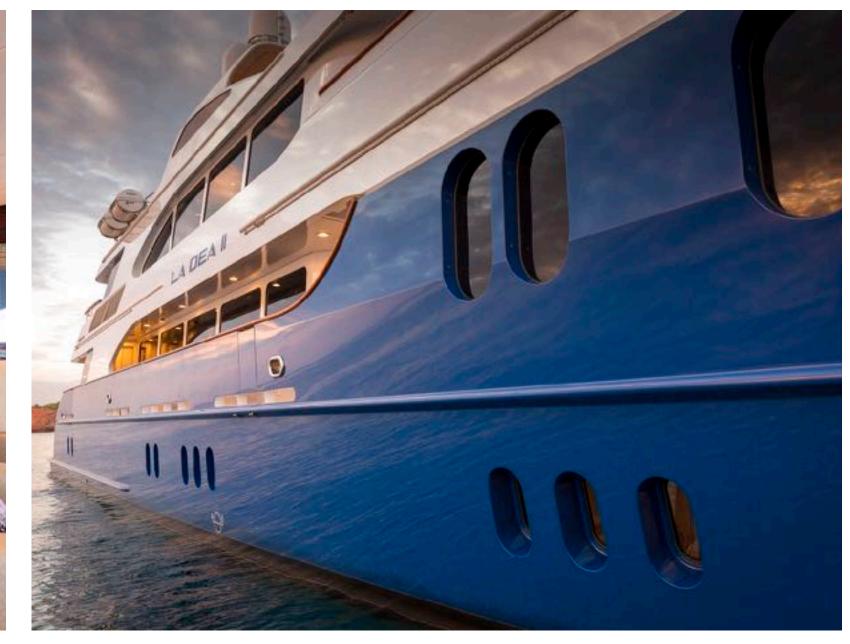

LA DEA II OVERVIEW

# KEY FEATURES

- Large deck space for events
- Massive swim platform at stern
- Striking majestic blue hull
- Professional and accommodating crew
- Large selection of toys
- Zero Speed Stabilisers
- Novurania Chase Tender