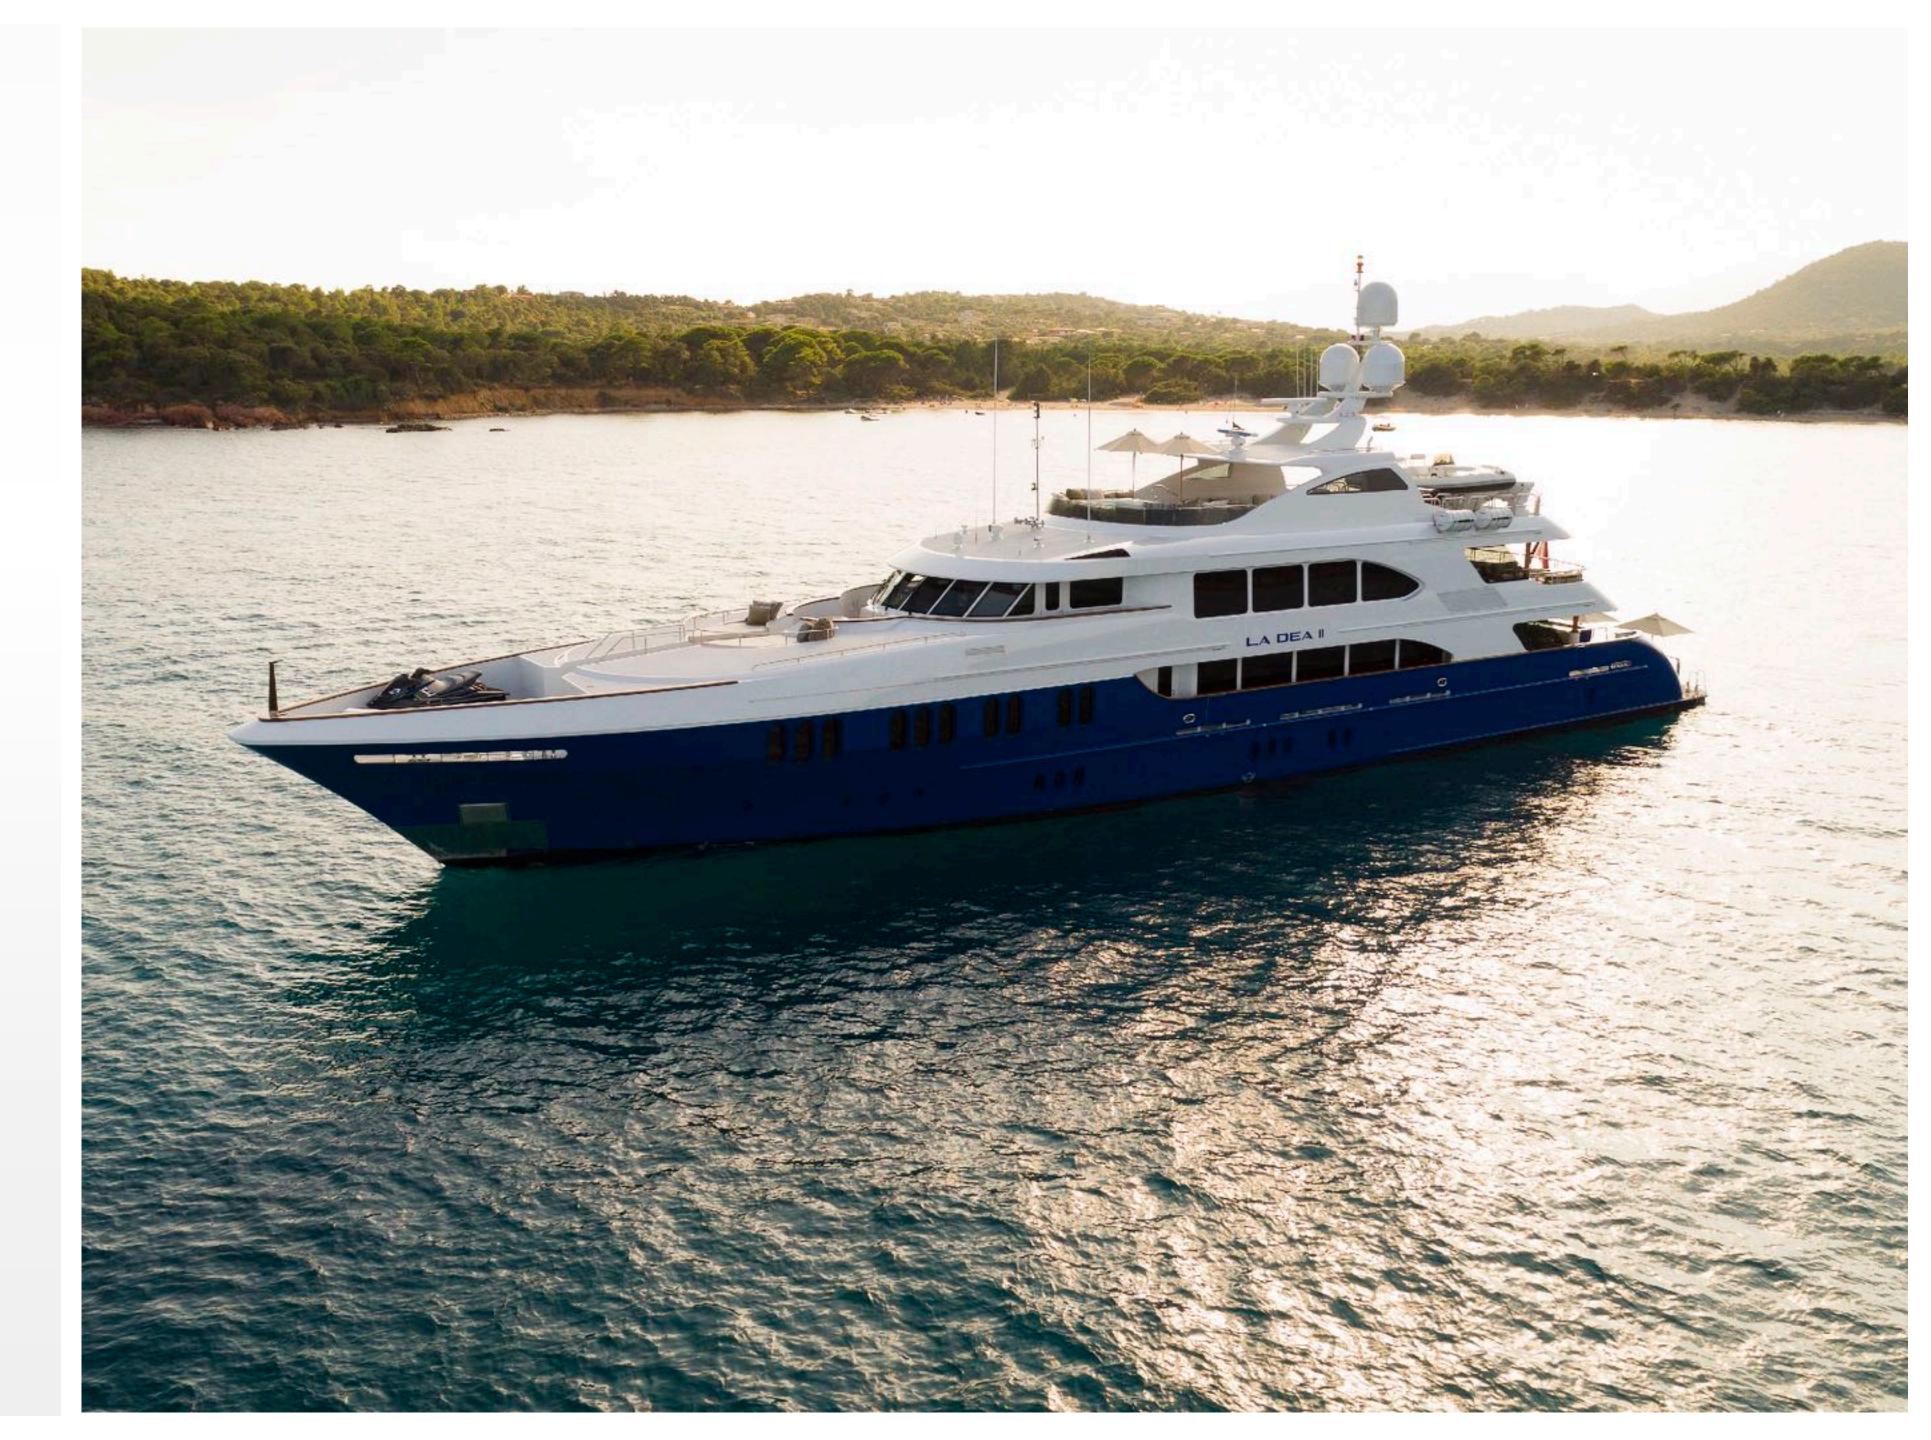

de 6m x 5m pool with jelly fish protection netting to 2.5m deep
- Aquaglide Jungle Jim
- Aquaglide Rebound 16 set with slide and I-log
- Aquaglide Runway 10'
- Private Floating Island
- Diving Equipment (both air Air and Nitrox), Compressor
- Assortment of adult and children masks and snorkels
- Onboard Certified Dive Master Onboard Diving for Certified Divers only Fishing Rods









# SPECIFICATIONS

Accommodates 12 Guests in 5 Staterooms

Arrangements 2 Pullman, 3 King, 4 Single

Length 160'9 (49m)

Beam 27'11" (8.50m)

Draft 7'7" (2.30m)

Year / Refit 2007 / 2021

Builder Trinity

Interior Designer Evan Marshall & Sylvie Charest (USA)

Engines 2 x Caterpillar 3516C-HD diesels @

3,384Hp each

Cruising Speed 14 knots

Max Speed 22 knots

Fuel Consumption 380 l/hr @ 14 knots

GRT 474



### GENERAL ARRANGEMENT



# LA DEA III CONTACT YOUR CHARTER BROKER