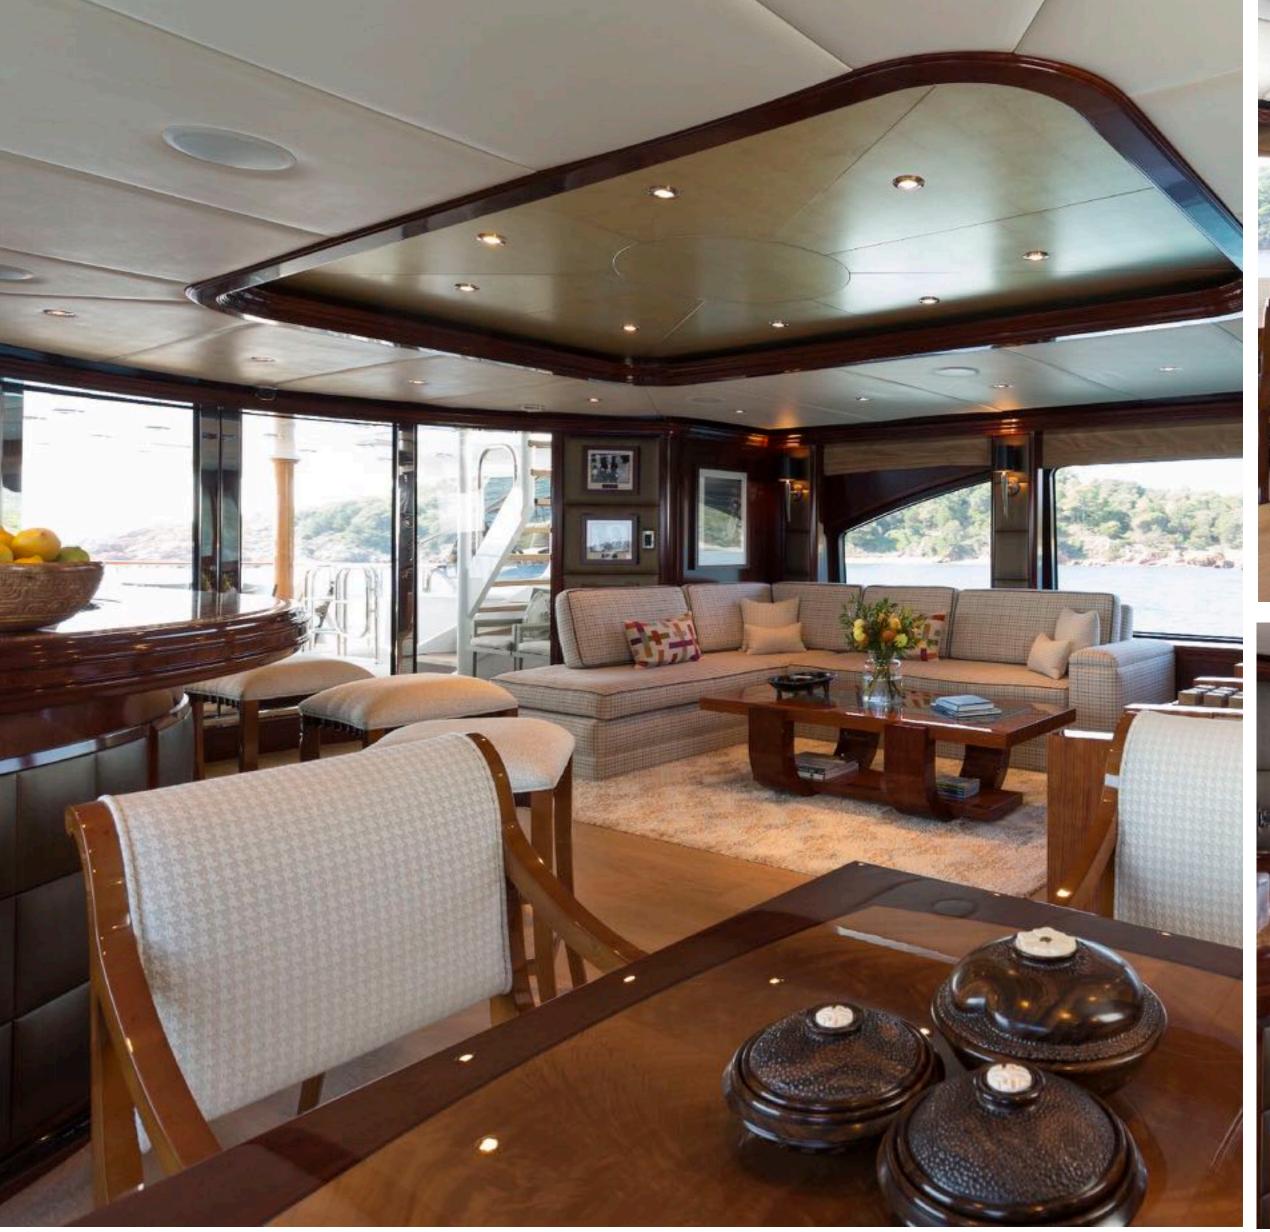

LA DEA II OVERVIEW

# KEY FEATURES

- Large deck space for events
- Massive swim platform at stern
- Striking majestic blue hull
- Professional and accommodating crew
- Large selection of toys
- Zero Speed Stabilisers
- Novurania Chase Tender

### **AMENITIES**

- Vast and spacious sundeck
- WII & Playstation available
- Massive swim platform at stern
- Gym on board
- Large selection of movies available
- BBQ on board
- Seating in the bow
- Phantom Drone and a range of toys