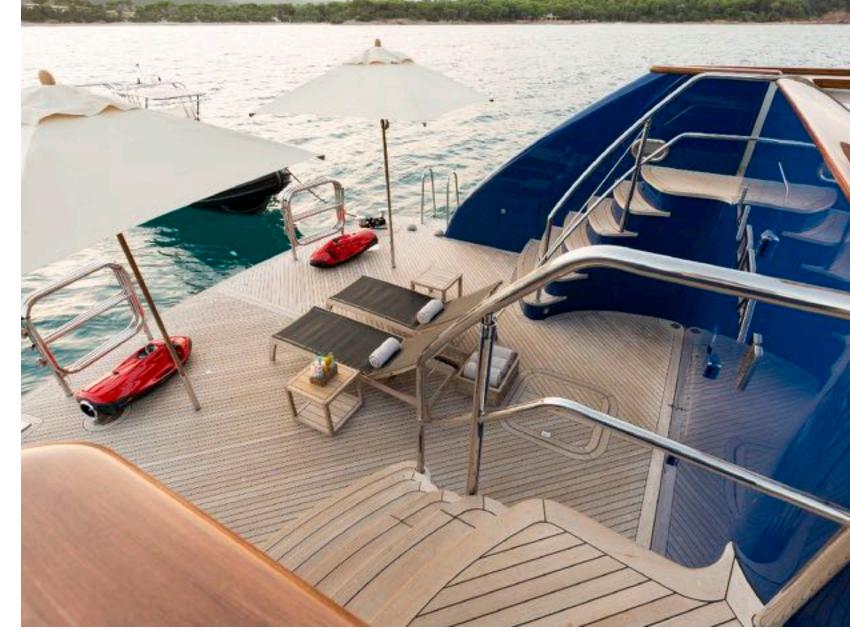

### **AMENITIES**

- Vast and spacious sundeck
- WII & Playstation available
- Massive swim platform at stern
- Gym on board
- Large selection of movies available
- BBQ on board
- Seating in the bow
- Phantom Drone and a range of toys

#### **TENDERS & WATER TOYS**

- 9m chase tender, custom Made By Humber fully kited with Navigation equipment, AIS, 2x 200hp Yamaha engines, annd tank Racks for diving
- Novurania Launch 6.5m tender with 220hp inboard diesel engine and duprop drive
- Yamaha FX HO 3 seater
- 2 x Seabob F5S waterscooters
- 5m x 5m x 2.5m deep Swimming Enclosure (jellyfish proof)
- 2 x Kayaks
- 2 x Paddle boards
- Adult water skis
- Child water skis
- Mono ski
- Adult wakeboard
- Child wakeboard
- · 2 x One man doughnut
- Jobe towable couch
- Aquaglide 6m x 5m pool with jelly fish protection netting to 2.5m deep
- Aquaglide Jungle Jim
- Aquaglide Rebound 16 set with slide and I-log
- Aquaglide Runway 10'
- Private Floating Island
- Diving Equipment (both air Air and Nitrox), Compressor
- Assortment of adult and children masks and snorkels
- Onboard Certified Dive Master Onboard Diving for Certified Divers only Fishing Rods