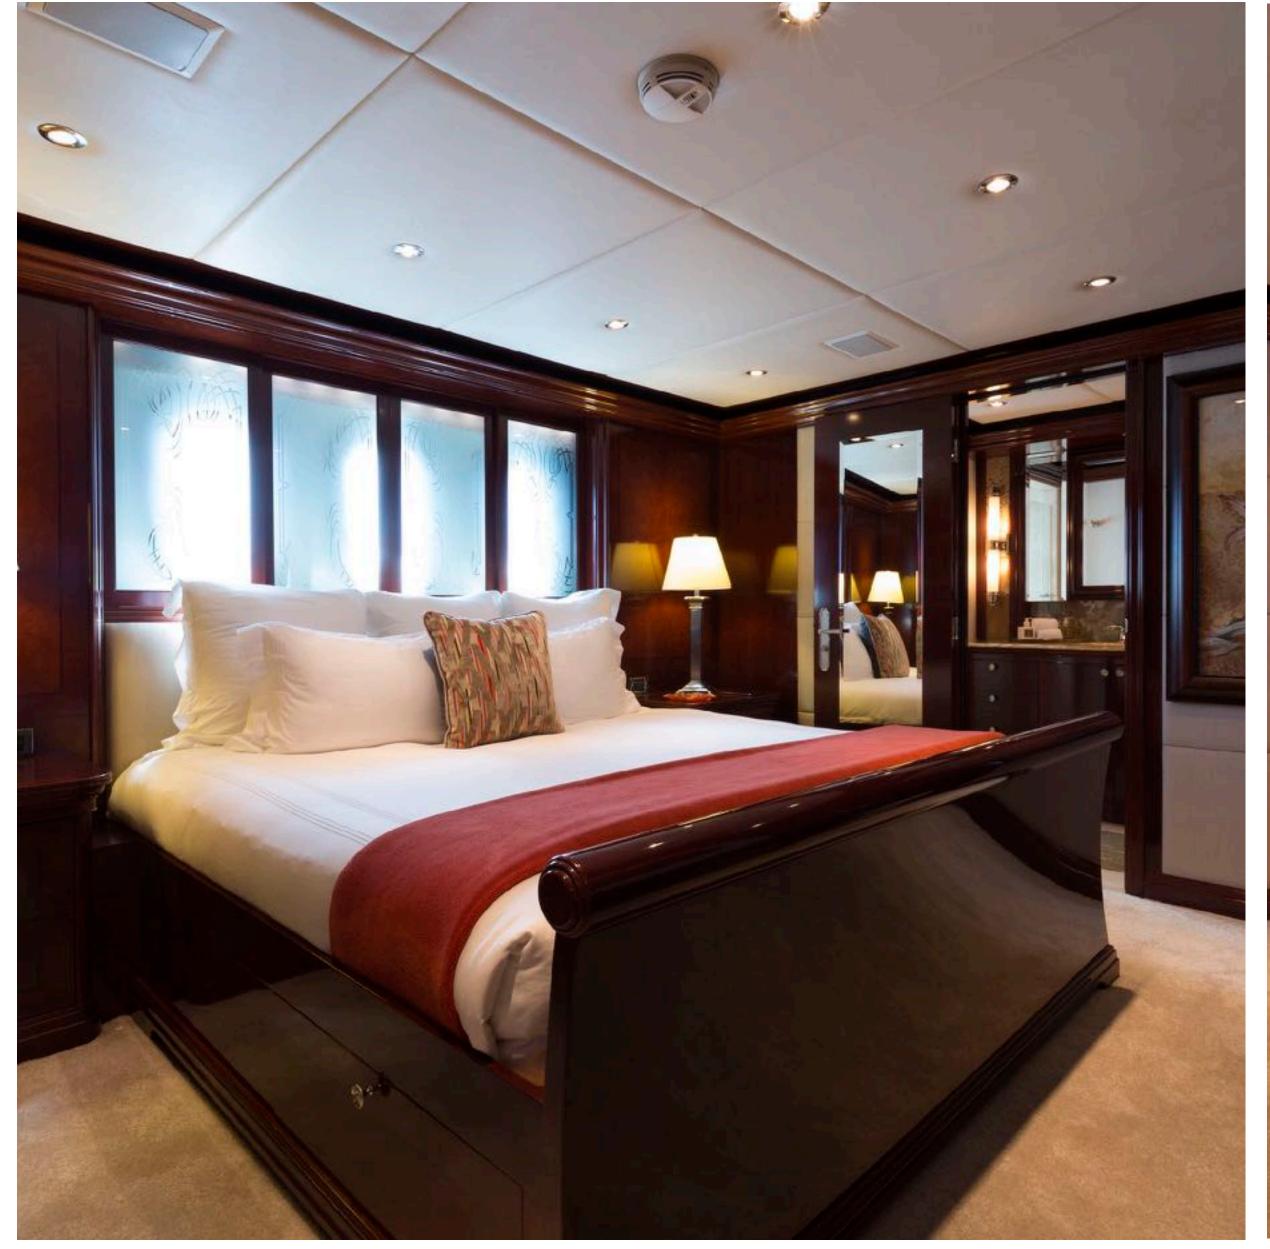

# SPECIFICATIONS

Accommodates 12 Guests in 5 Staterooms

Arrangements 2 Pullman, 3 King, 4 Single

Length 160'9 (49m)

Beam 27'11" (8.50m)

Draft 7'7" (2.30m)

Year / Refit 2007 / 2021

Builder Trinity