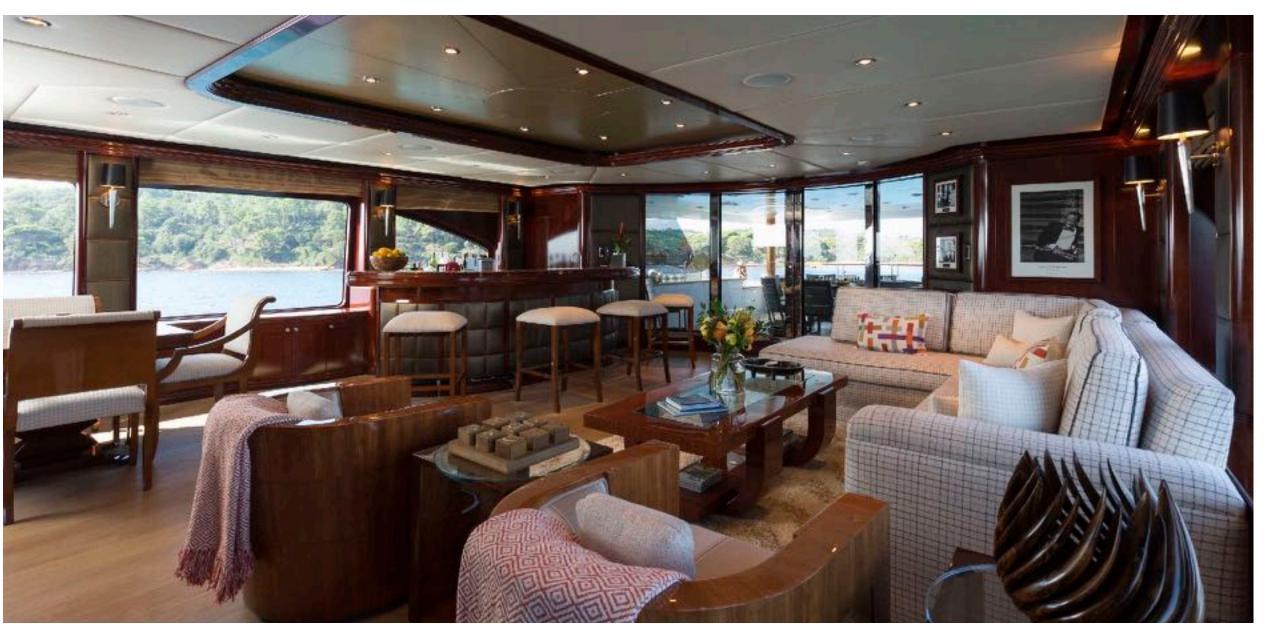

LA DEA II OVERVIEW

# KEY FEATURES

- Large deck space for events
- Massive swim platform at stern
- Striking majestic blue hull
- Professional and accommodating crew
- Large selection of toys
- Zero Speed Stabilisers
- Novurania Chase Tender

### **AMENITIES**

- Vast and spacious sundeck
- WII & Playstation available
- Massive swim platform at stern
- Gym on board
- Large selection of movies available
- BBQ on board
- Seating in the bow
- Phantom Drone and a range of toys