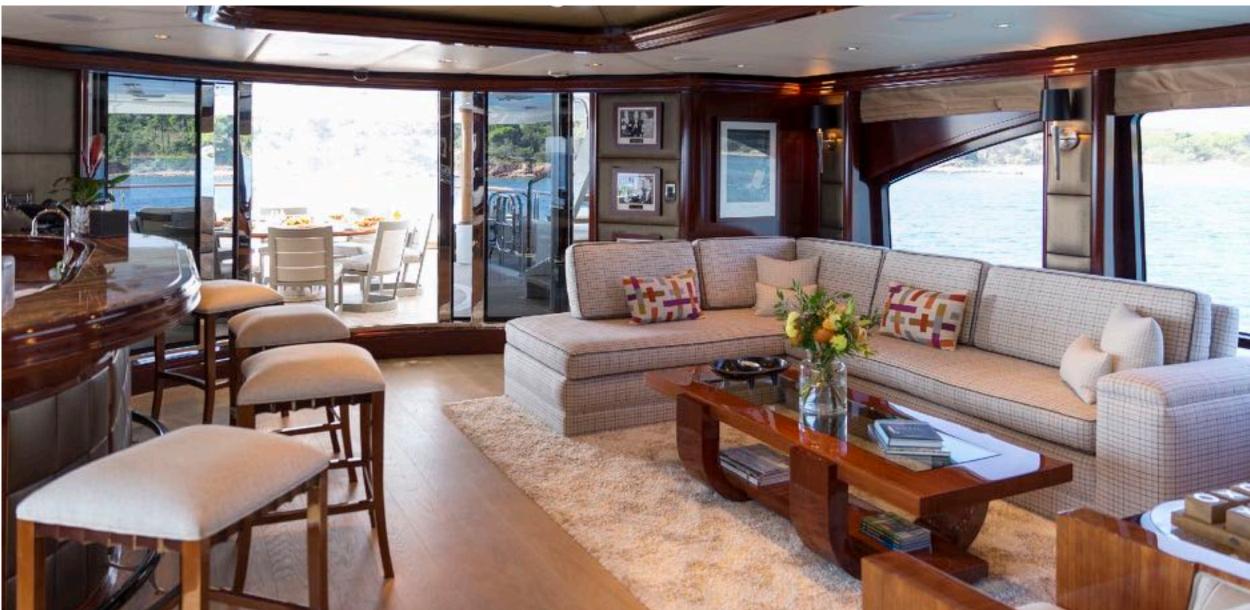

LA DEA II OVERVIEW

# KEY FEATURES

- Large deck space for events
- Massive swim platform at stern
- Striking majestic blue hull
- Professional and accommodating crew
- Large selection of toys
- Zero Speed Stabilisers
- Novurania Chase Tender

### **AMENITIES**

- Vast and spacious sundeck
- WII & Playstation available
- Massive swim platform at stern
- Gym on board
- Large selection of movies available
- BBQ on board
- Seating in the bow
- Phantom Drone and a range of toys