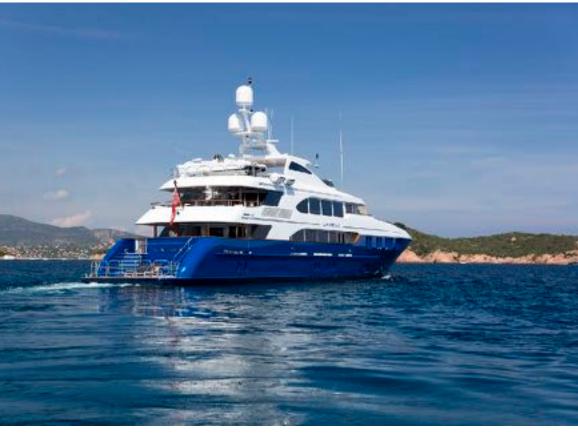

LA DEA II OVERVIEW

# KEY FEATURES

- Large deck space for events
- Massive swim platform at stern
- Striking majestic blue hull
- Professional and accommodating crew
- Large selection of toys
- Zero Speed Stabilisers
- Novurania Chase Tender