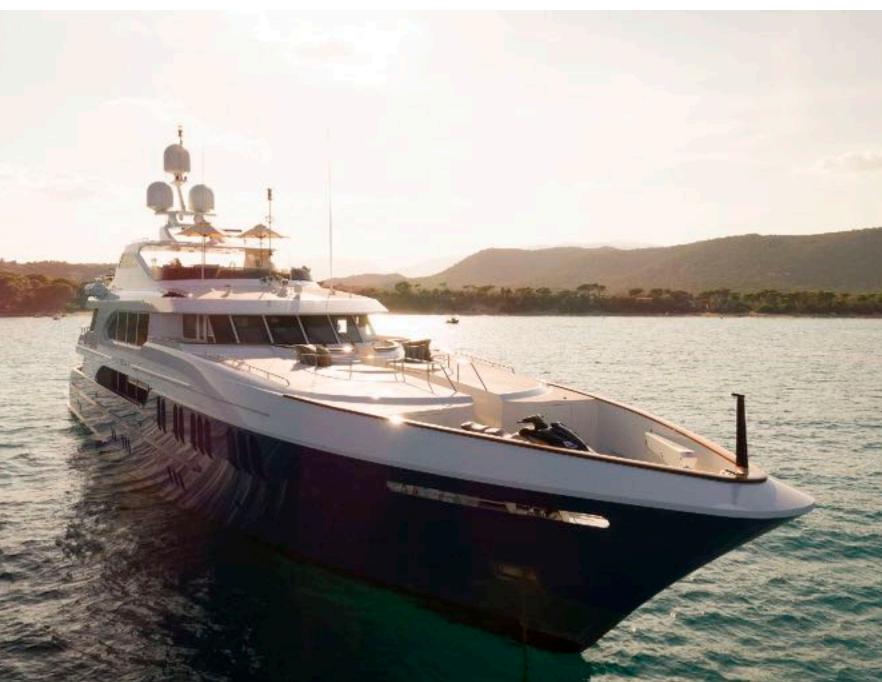

Yamaha engines, annd tank Racks for diving
- Novurania Launch 6.5m tender with 220hp inboard diesel engine and duprop drive
- Yamaha FX HO 3 seater
- 2 x Seabob F5S waterscooters
- 5m x 5m x 2.5m deep Swimming Enclosure (jellyfish proof)
- 2 x Kayaks
- 2 x Paddle boards
- Adult water skis
- Child water skis
- Mono ski
- Adult wakeboard
- Child wakeboard
- · 2 x One man doughnut
- Jobe towable couch
- Aquaglide 6m x 5m pool with jelly fish protection netting to 2.5m deep
- Aquaglide Jungle Jim
- Aquaglide Rebound 16 set with slide and I-log
- Aquaglide Runway 10'
- Private Floating Island
- Diving Equipment (both air Air and Nitrox), Compressor
- Assortment of adult and children masks and snorkels
- Onboard Certified Dive Master Onboard Diving for Certified Divers only Fishing Rods









# SPECIFICATIONS

Accommodates 12 Guests in 5 Staterooms

Arrangements 2 Pullman, 3 King, 4 Single

Length 160'9 (49m)

Beam 27'11" (8.50m)

Draft 7'7" (2.30m)

Year / Refit 2007 / 2021

Builder Trinity

Interior Designer Evan Marshall & Sylvie Charest (USA)

Engines 2 x Caterpillar 3516C-HD diesels @

3,384Hp each

Cruising Speed 14 knots

Max Speed 22 knots

Fuel Consumption 380 l/hr @ 14 knots

GRT 474



### GENERAL ARRANGEMENT



# LA DEA III CONTACT YOUR CHARTER BROKER