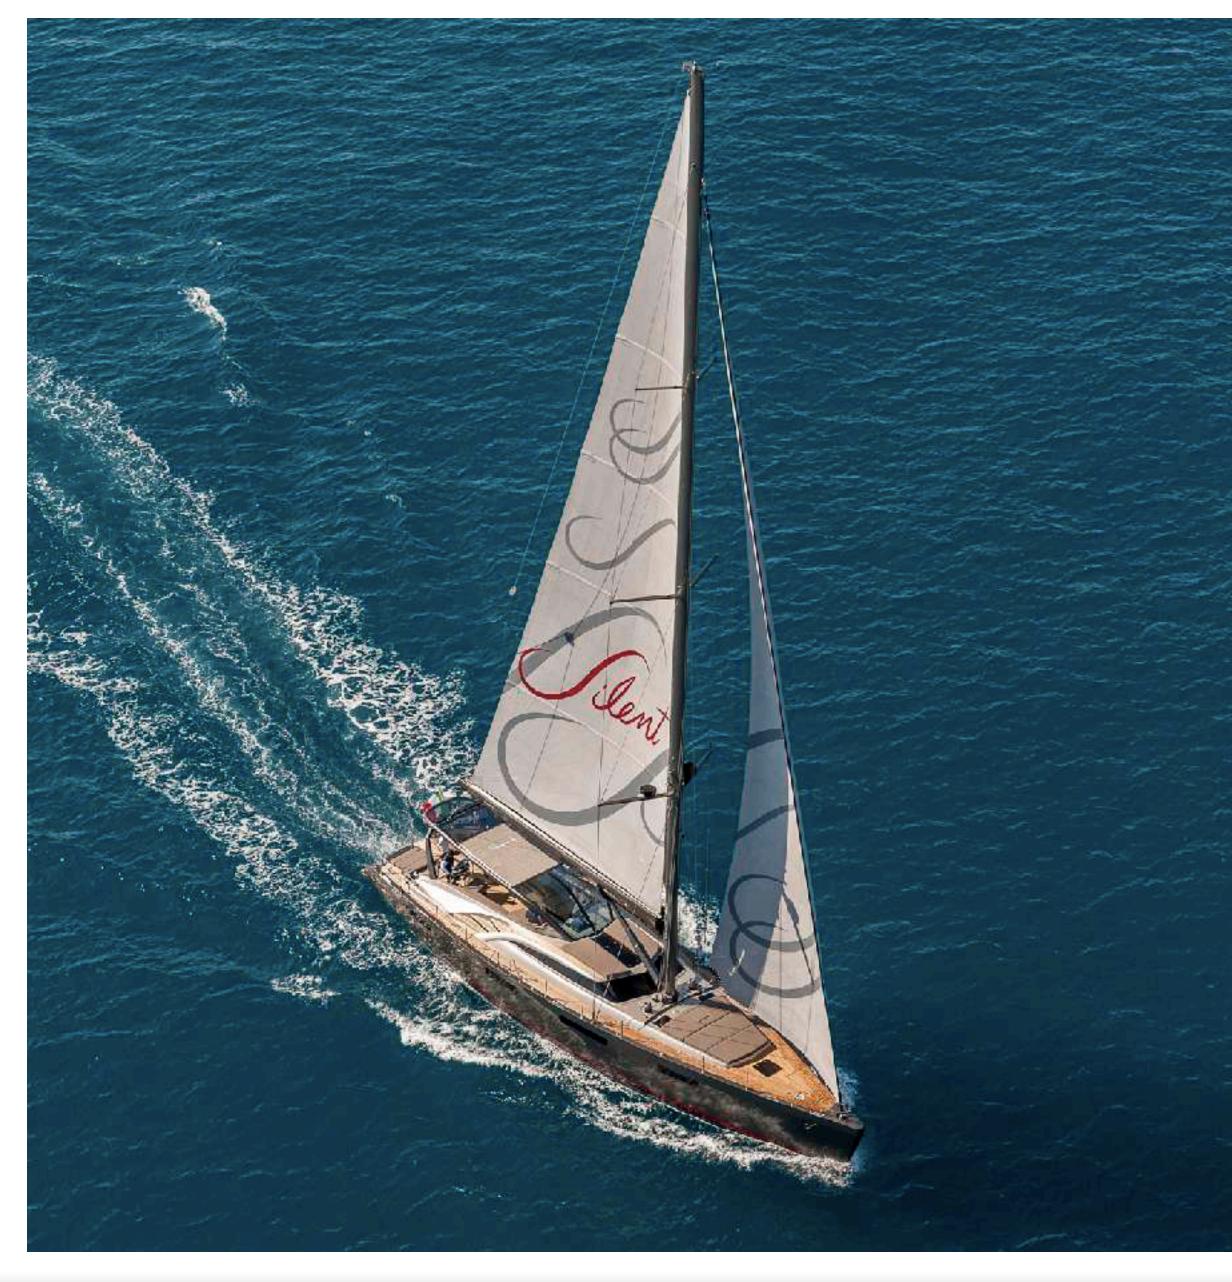

# GIGRECA CHARTER YACHT















### CHARTER YACHT









### GUEST STATEROOMS ENSUITE









# SPECIFICATIONS

| Accommodates      | 8 Guests in 4 Staterooms   |
|-------------------|----------------------------|
| Length            | 75'11' (23.15m)            |
| Beam              | 19' 3" (5.88m)             |
| Draft             | 9' 8" (2.94m)              |
| Year / Refit      | 2014/2020                  |
| Builder           | Admiral                    |
| Interior Designer | Admiral Centro Stile       |
| Engines           | 2 x Yanmar 4BY2-150, 150hp |
| Cruising Speed    | 10 knots                   |
| Max Speed         | 13 knots                   |

### WATCH VIDEO





## KEY FEATURES

- Very luxurious high end interiors
- 4 cabins with ensuite bathrooms
- Professional crew of three, including C