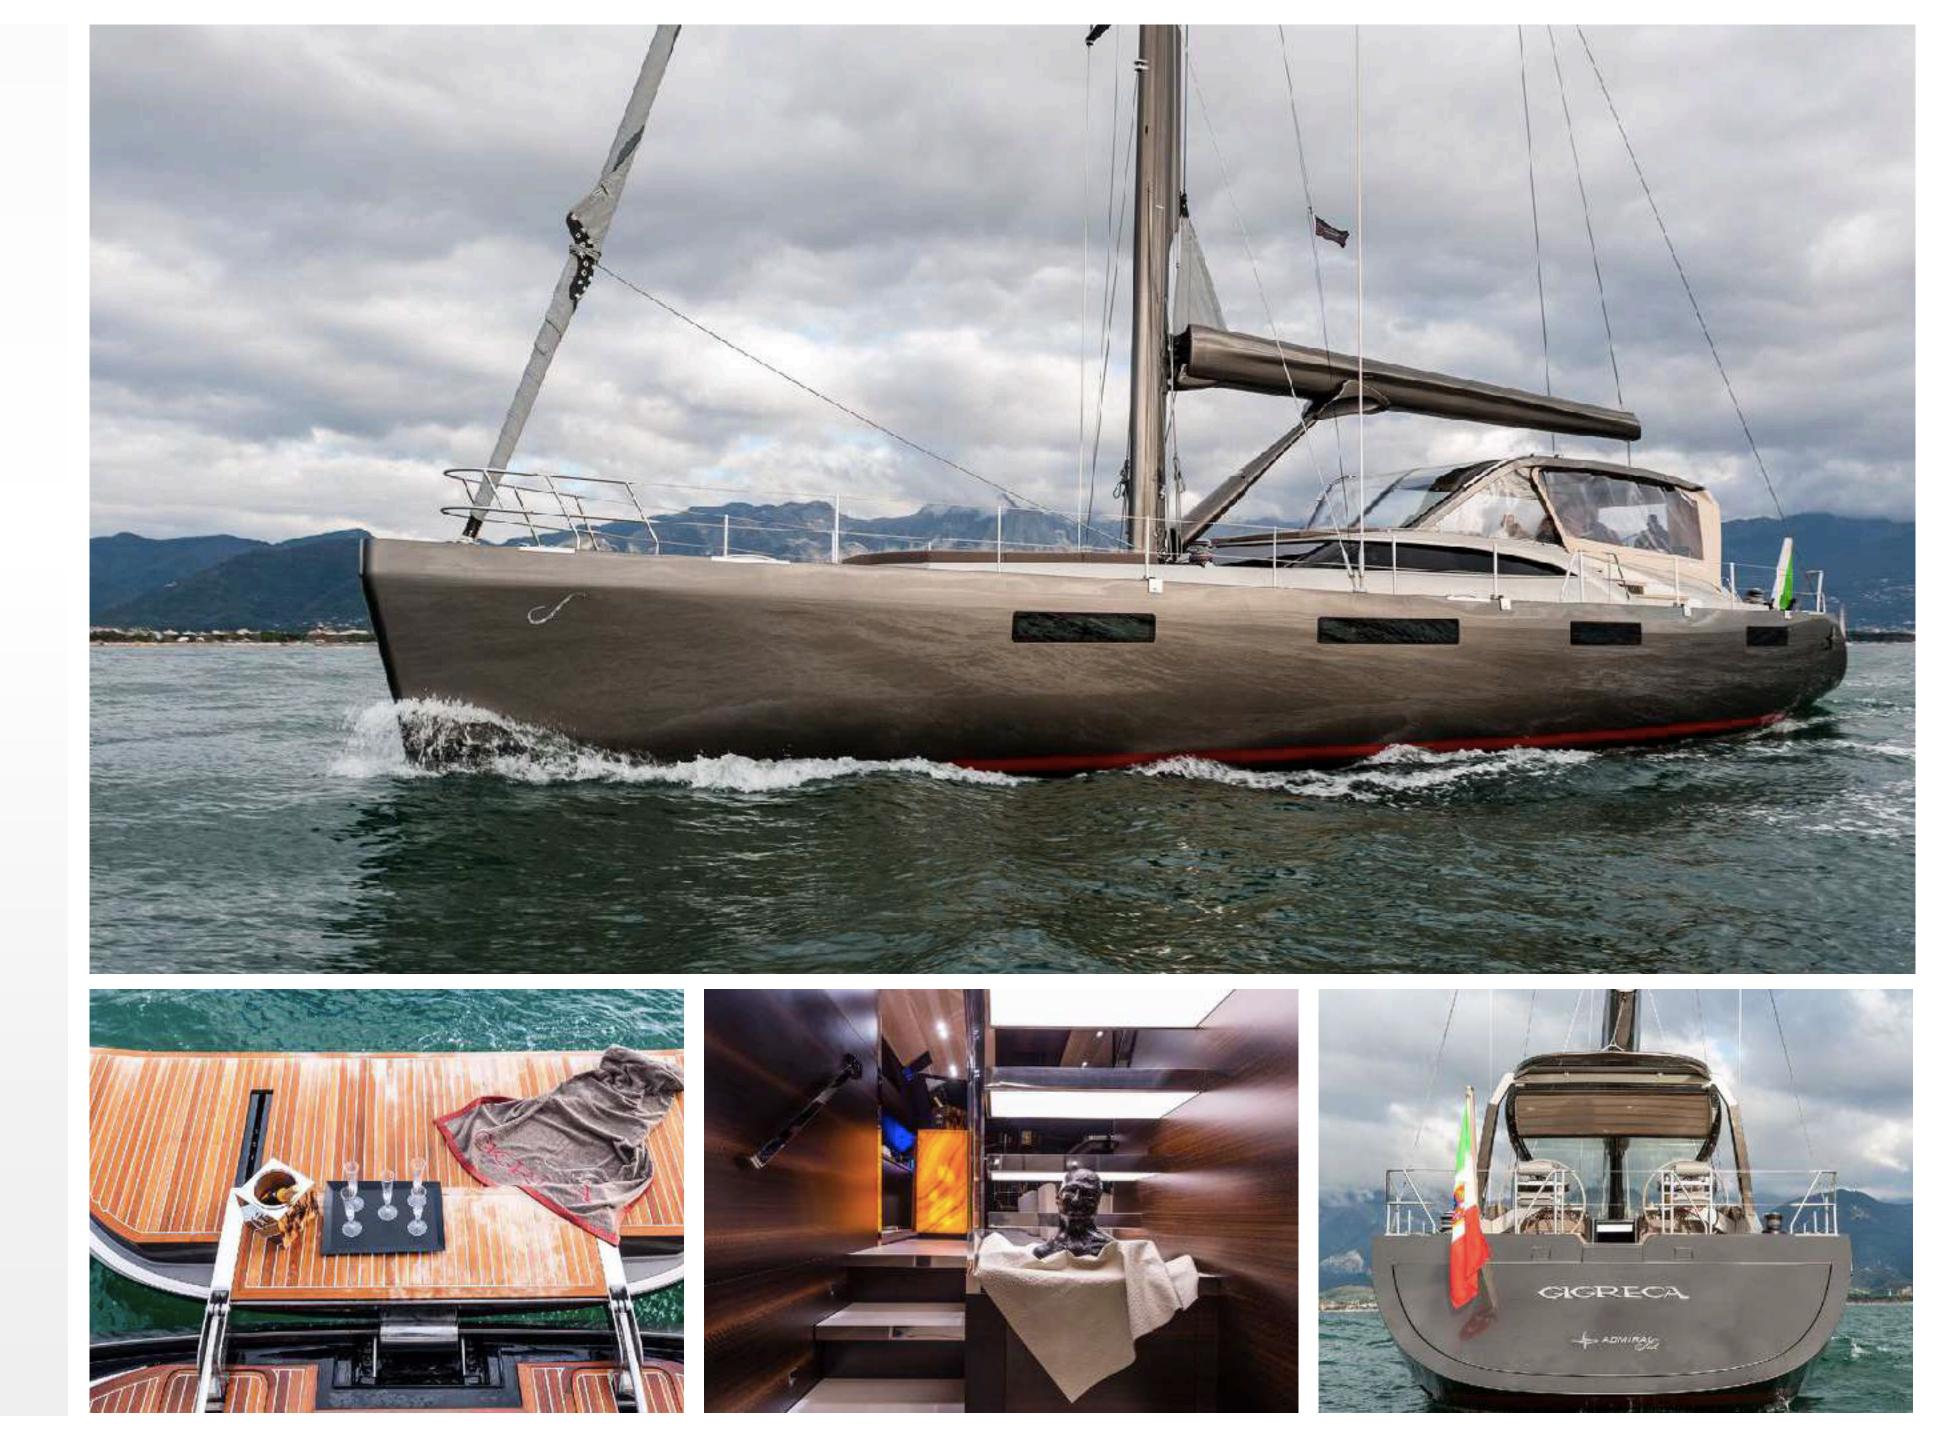

# GIGRECA CHARTER YACHT

### CHARTER YACHT

# SPECIFICATIONS

| Accommodates      | 8 Guests in 4 Staterooms   |
|-------------------|----------------------------|
| Length            | 75'11' (23.15m)            |
| Beam              | 19' 3" (5.88m)             |
| Draft             | 9' 8" (2.94m)              |
| Year / Refit      | 2014/2020                  |
| Builder           | Admiral                    |
| Interior Designer | Admiral Centro Stile       |
| Engines           | 2 x Yanmar 4BY2-150, 150hp |
| Cruising Speed    | 10 knots                   |
| Max Speed         | 13 knots                   |

## KEY FEATURES

- Very luxurious high end interiors
- 4 cabins with ensuite bathrooms
- Professional crew of three, including Chef
- Vast variety of water toys
- Two exterior dining and lounge areas, placed at aft and bow
- Large tender with 30HP engine