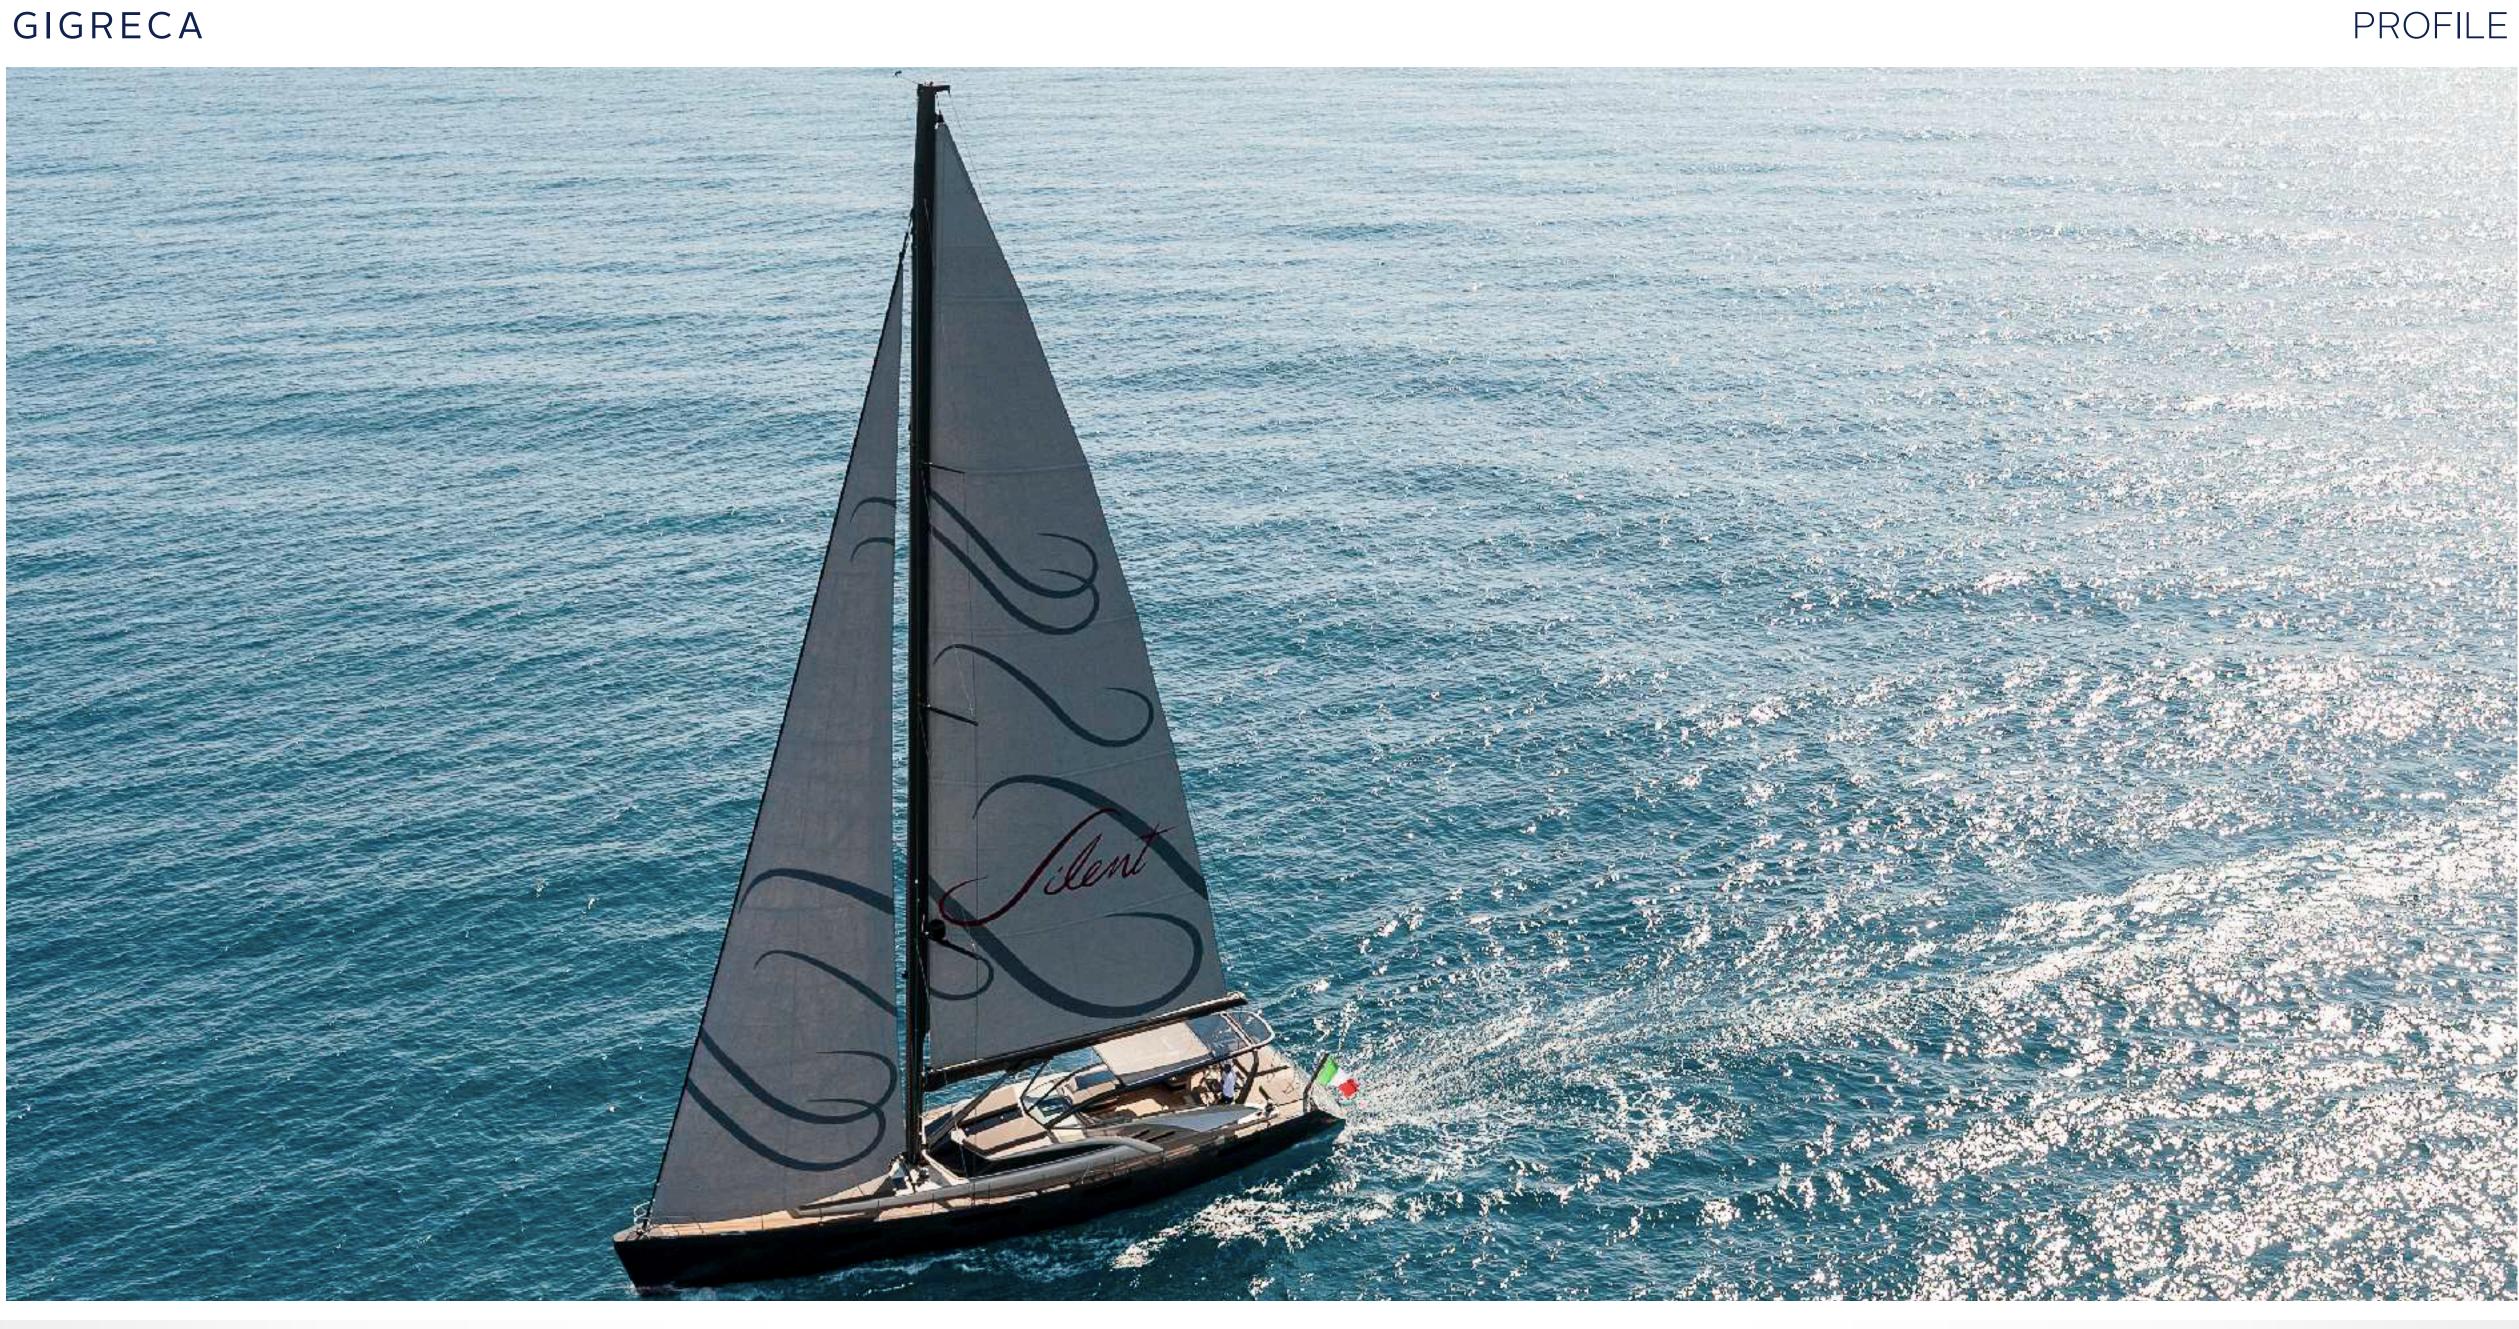

# GIGRECA CHARTER YACHT















### CHARTER YACHT









### GUEST STATEROOMS ENSUITE









# SPECIFICATIONS

| Accommodates      | 8 Guests in 4 Staterooms   |
|-------------------|----------------------------|
| Length            | 75'11' (23.15m)            |
| Beam              | 19' 3" (5.88m)             |
| Draft             | 9' 8" (2.94m)              |
| Year / Refit      | 2014/2020                  |
| Builder           | Admiral                    |
| Interior Designer | Admiral Centro Stile       |
| Engines           | 2 x Yanmar 4BY2-150, 150hp |
| Cruising Speed    | 10 knots                   |
| Max Speed         | 13 knots                   |

### WATCH VIDEO





## KEY FEATURES

- Very luxurious high end interiors
- 4 cabins with ensuite bathrooms
- Professional crew of three, includi