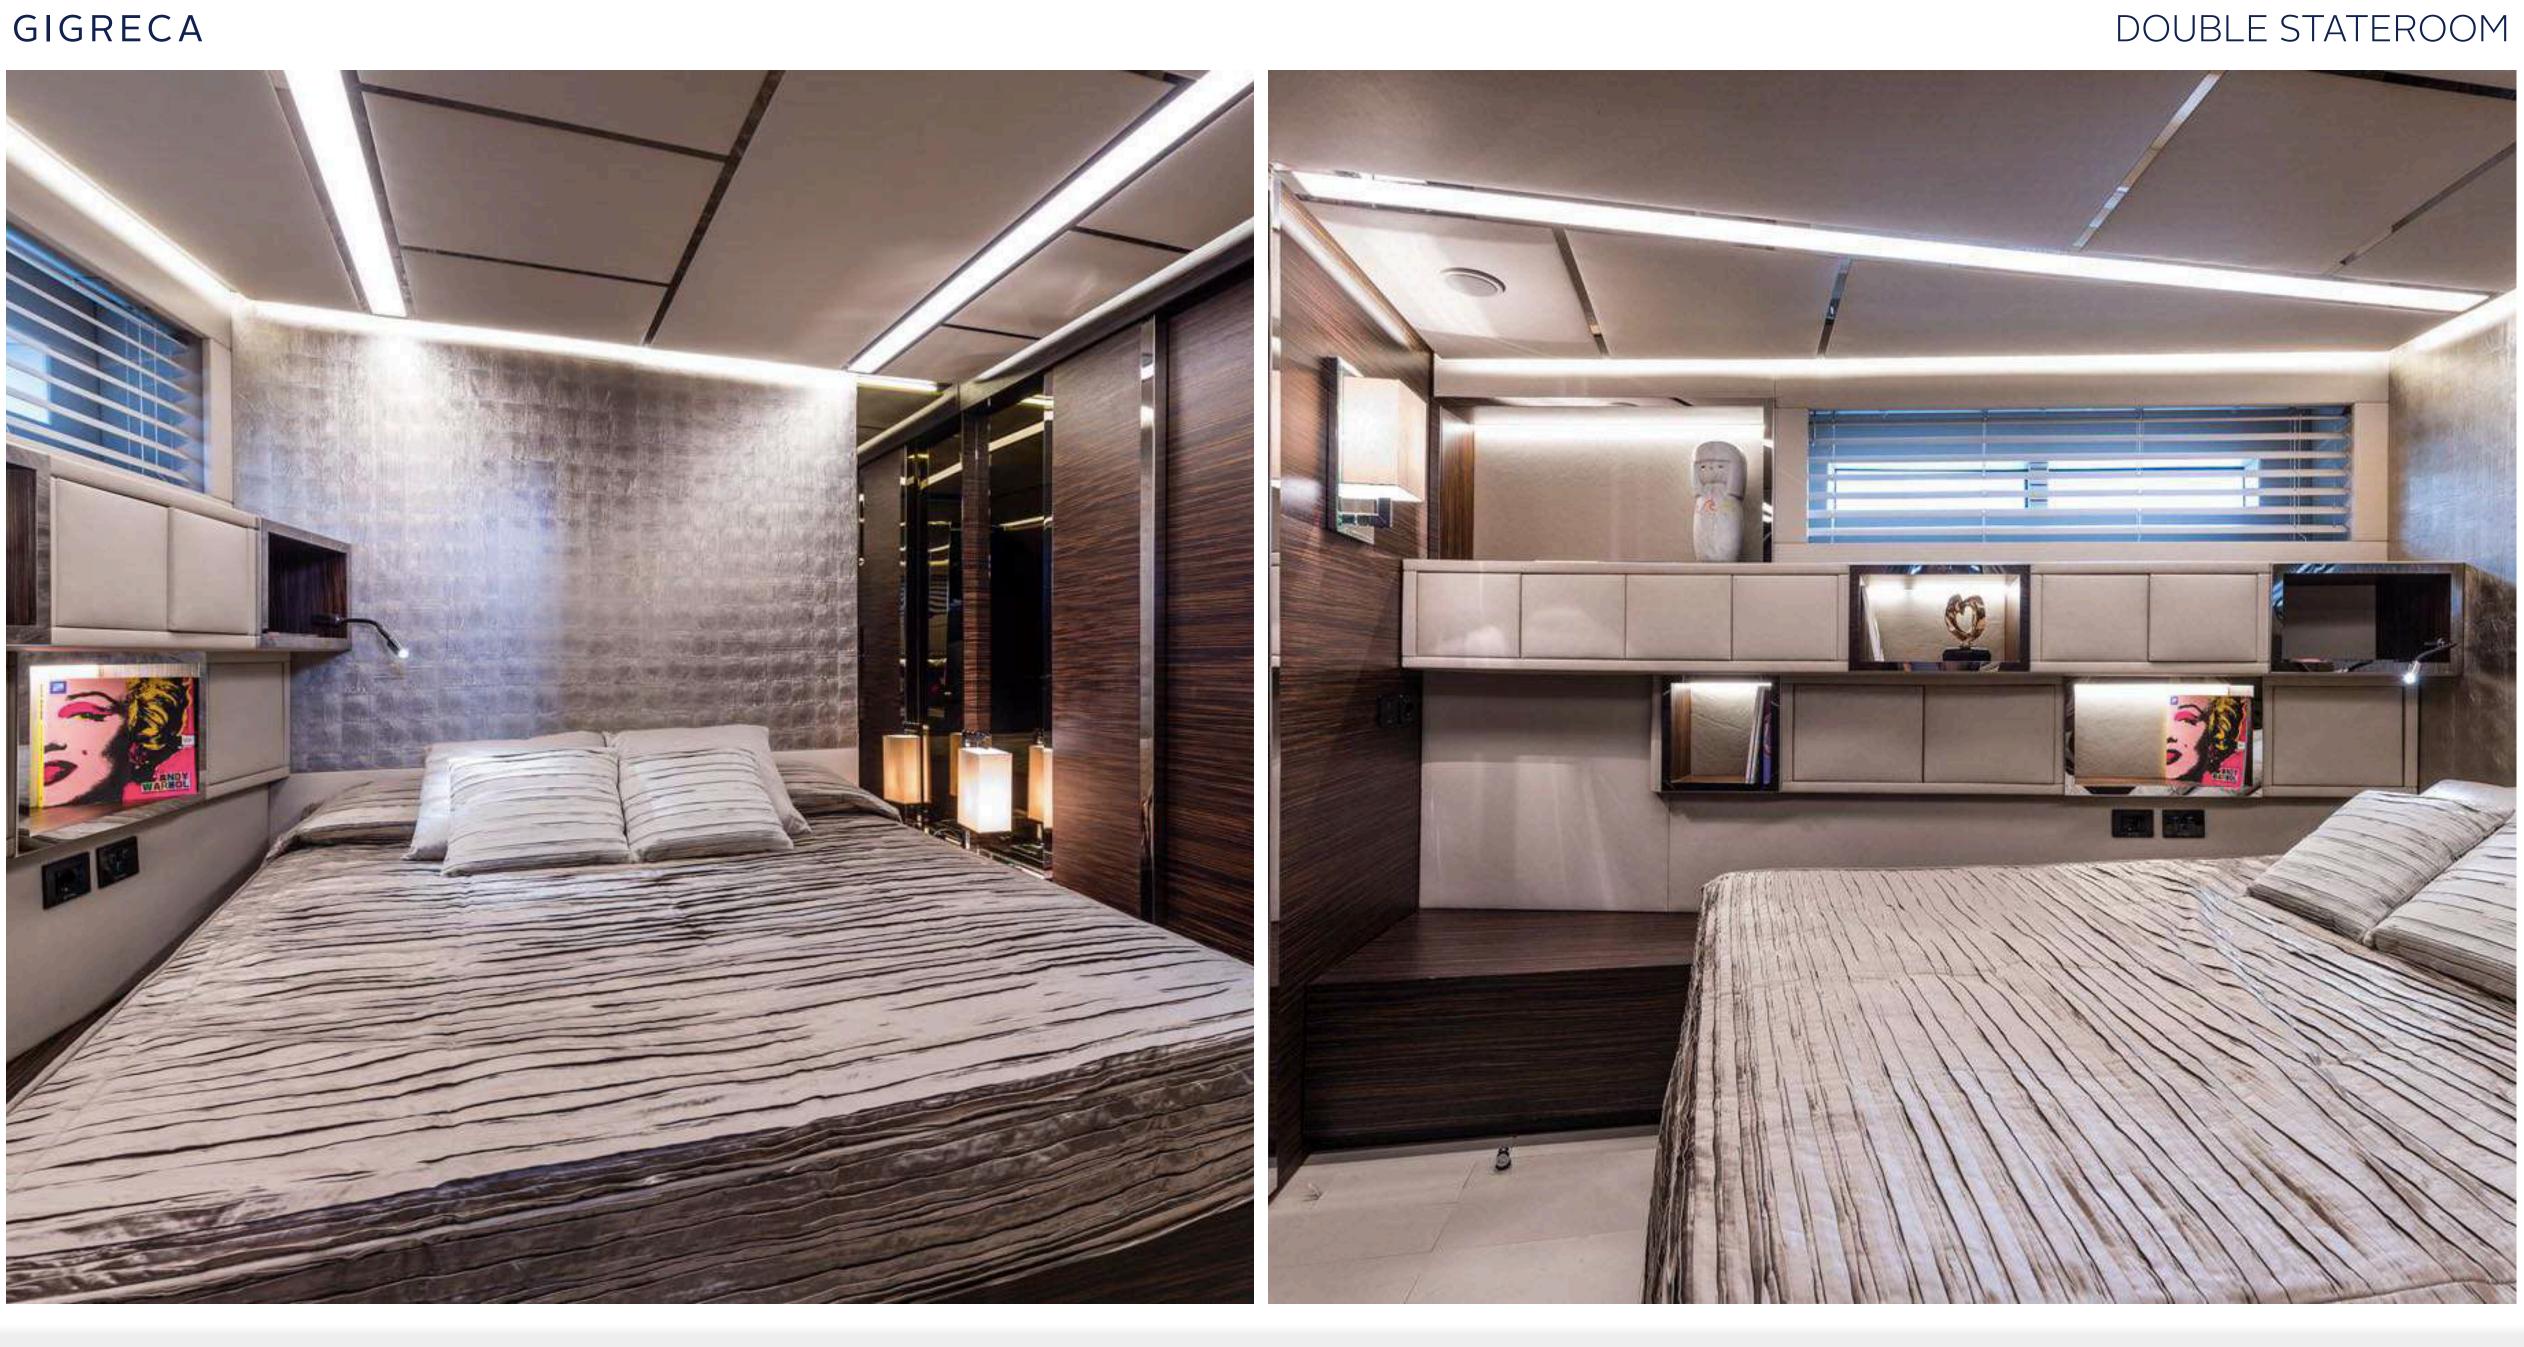

# GIGRECA CHARTER YACHT















### CHARTER YACHT









### GUEST STATEROOMS ENSUITE









# SPECIFICATIONS

| Accommodates      | 8 Guests in 4 Staterooms   |
|-------------------|----------------------------|
| Length            | 75'11' (23.15m)            |
| Beam              | 19' 3" (5.88m)             |
| Draft             | 9' 8" (2.94m)              |
| Year / Refit      | 2014/2020                  |
| Builder           | Admiral                    |
| Interior Designer | Admiral Centro Stile       |
| Engines           | 2 x Yanmar 4BY2-150, 150hp |
| Cruising Speed    | 10 knots                   |
| Max Speed         | 13 knots                   |

### WATCH VIDEO





## KEY FEATURES

- Very luxurious high end interiors
- 4 cabins with ensuite bathrooms
- Professional crew of three, including Chef
- Vast variety of water t