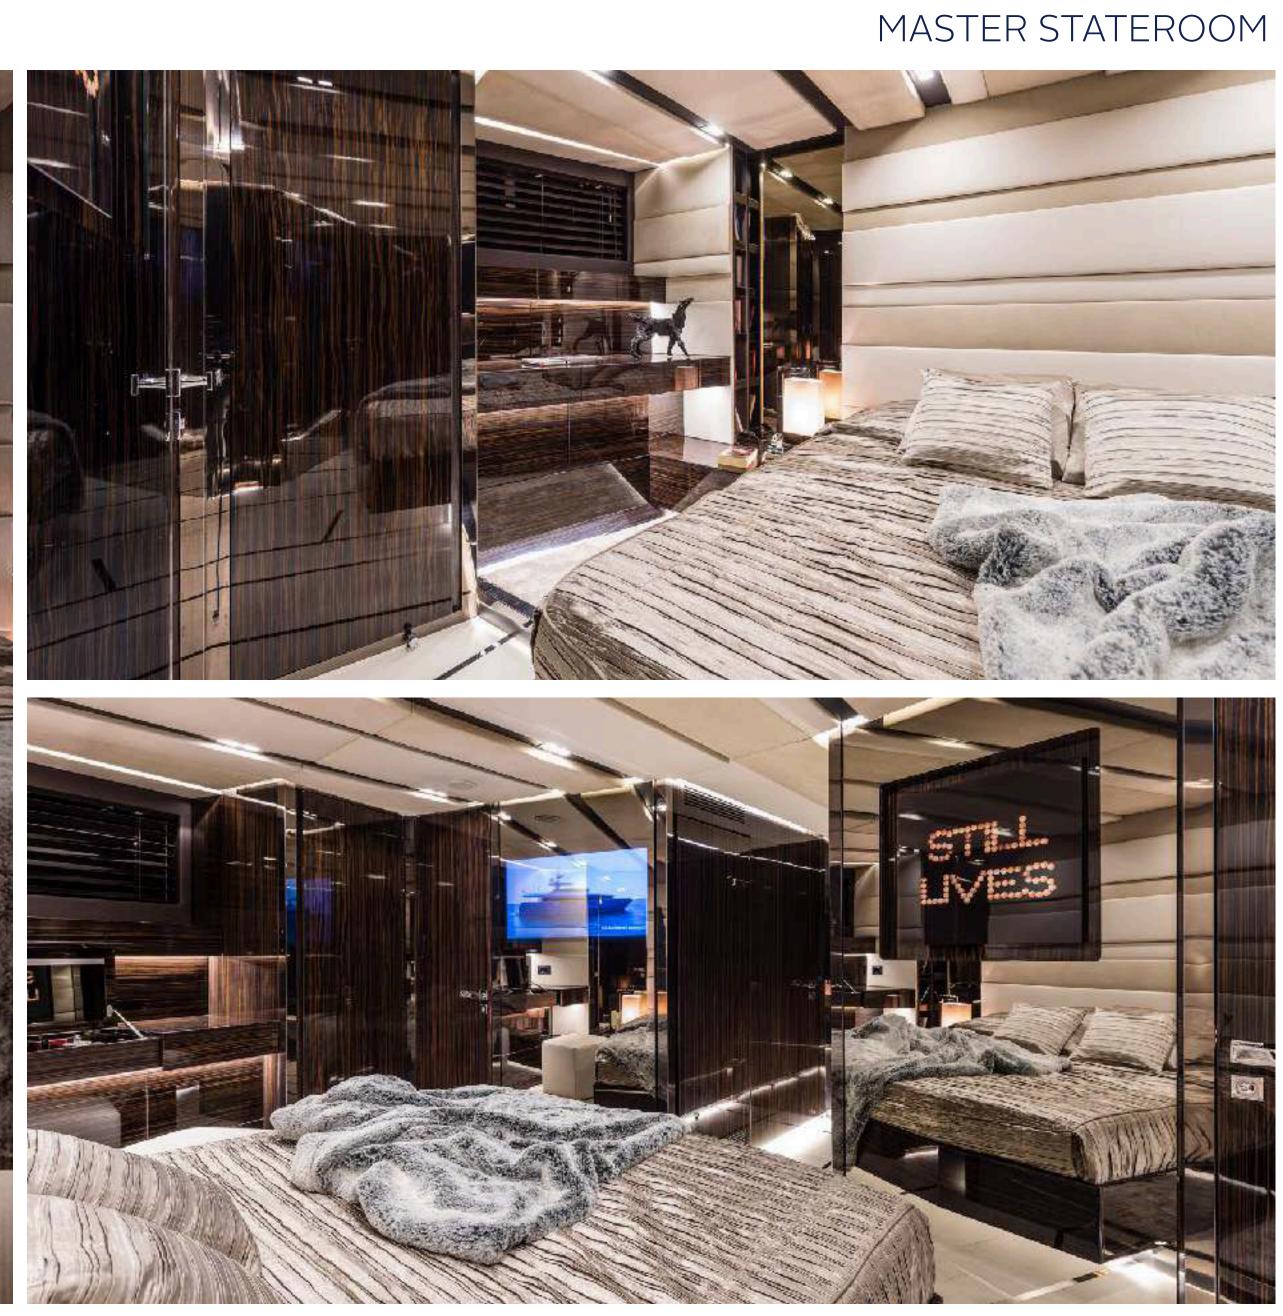

# GIGRECA CHARTER YACHT















### CHARTER YACHT









### GUEST STATEROOMS ENSUITE









# SPECIFICATIONS

| Accommodates      | 8 Guests in 4 Staterooms   |
|-------------------|----------------------------|
| Length            | 75'11' (23.15m)            |
| Beam              | 19' 3" (5.88m)             |
| Draft             | 9' 8" (2.94m)              |
| Year / Refit      | 2014/2020                  |
| Builder           | Admiral                    |
| Interior Designer | Admiral Centro Stile       |
| Engines           | 2 x Yanmar 4BY2-150, 150hp |
| Cruising Speed    | 10 knots                   |
| Max Speed         | 13 knots                   |

### WATCH VIDEO





## KEY FEATURES

- Very luxurious high end interiors
- 4 cabins with ensuite bathrooms
- Professional crew of three, including Chef
- Vast variety of water