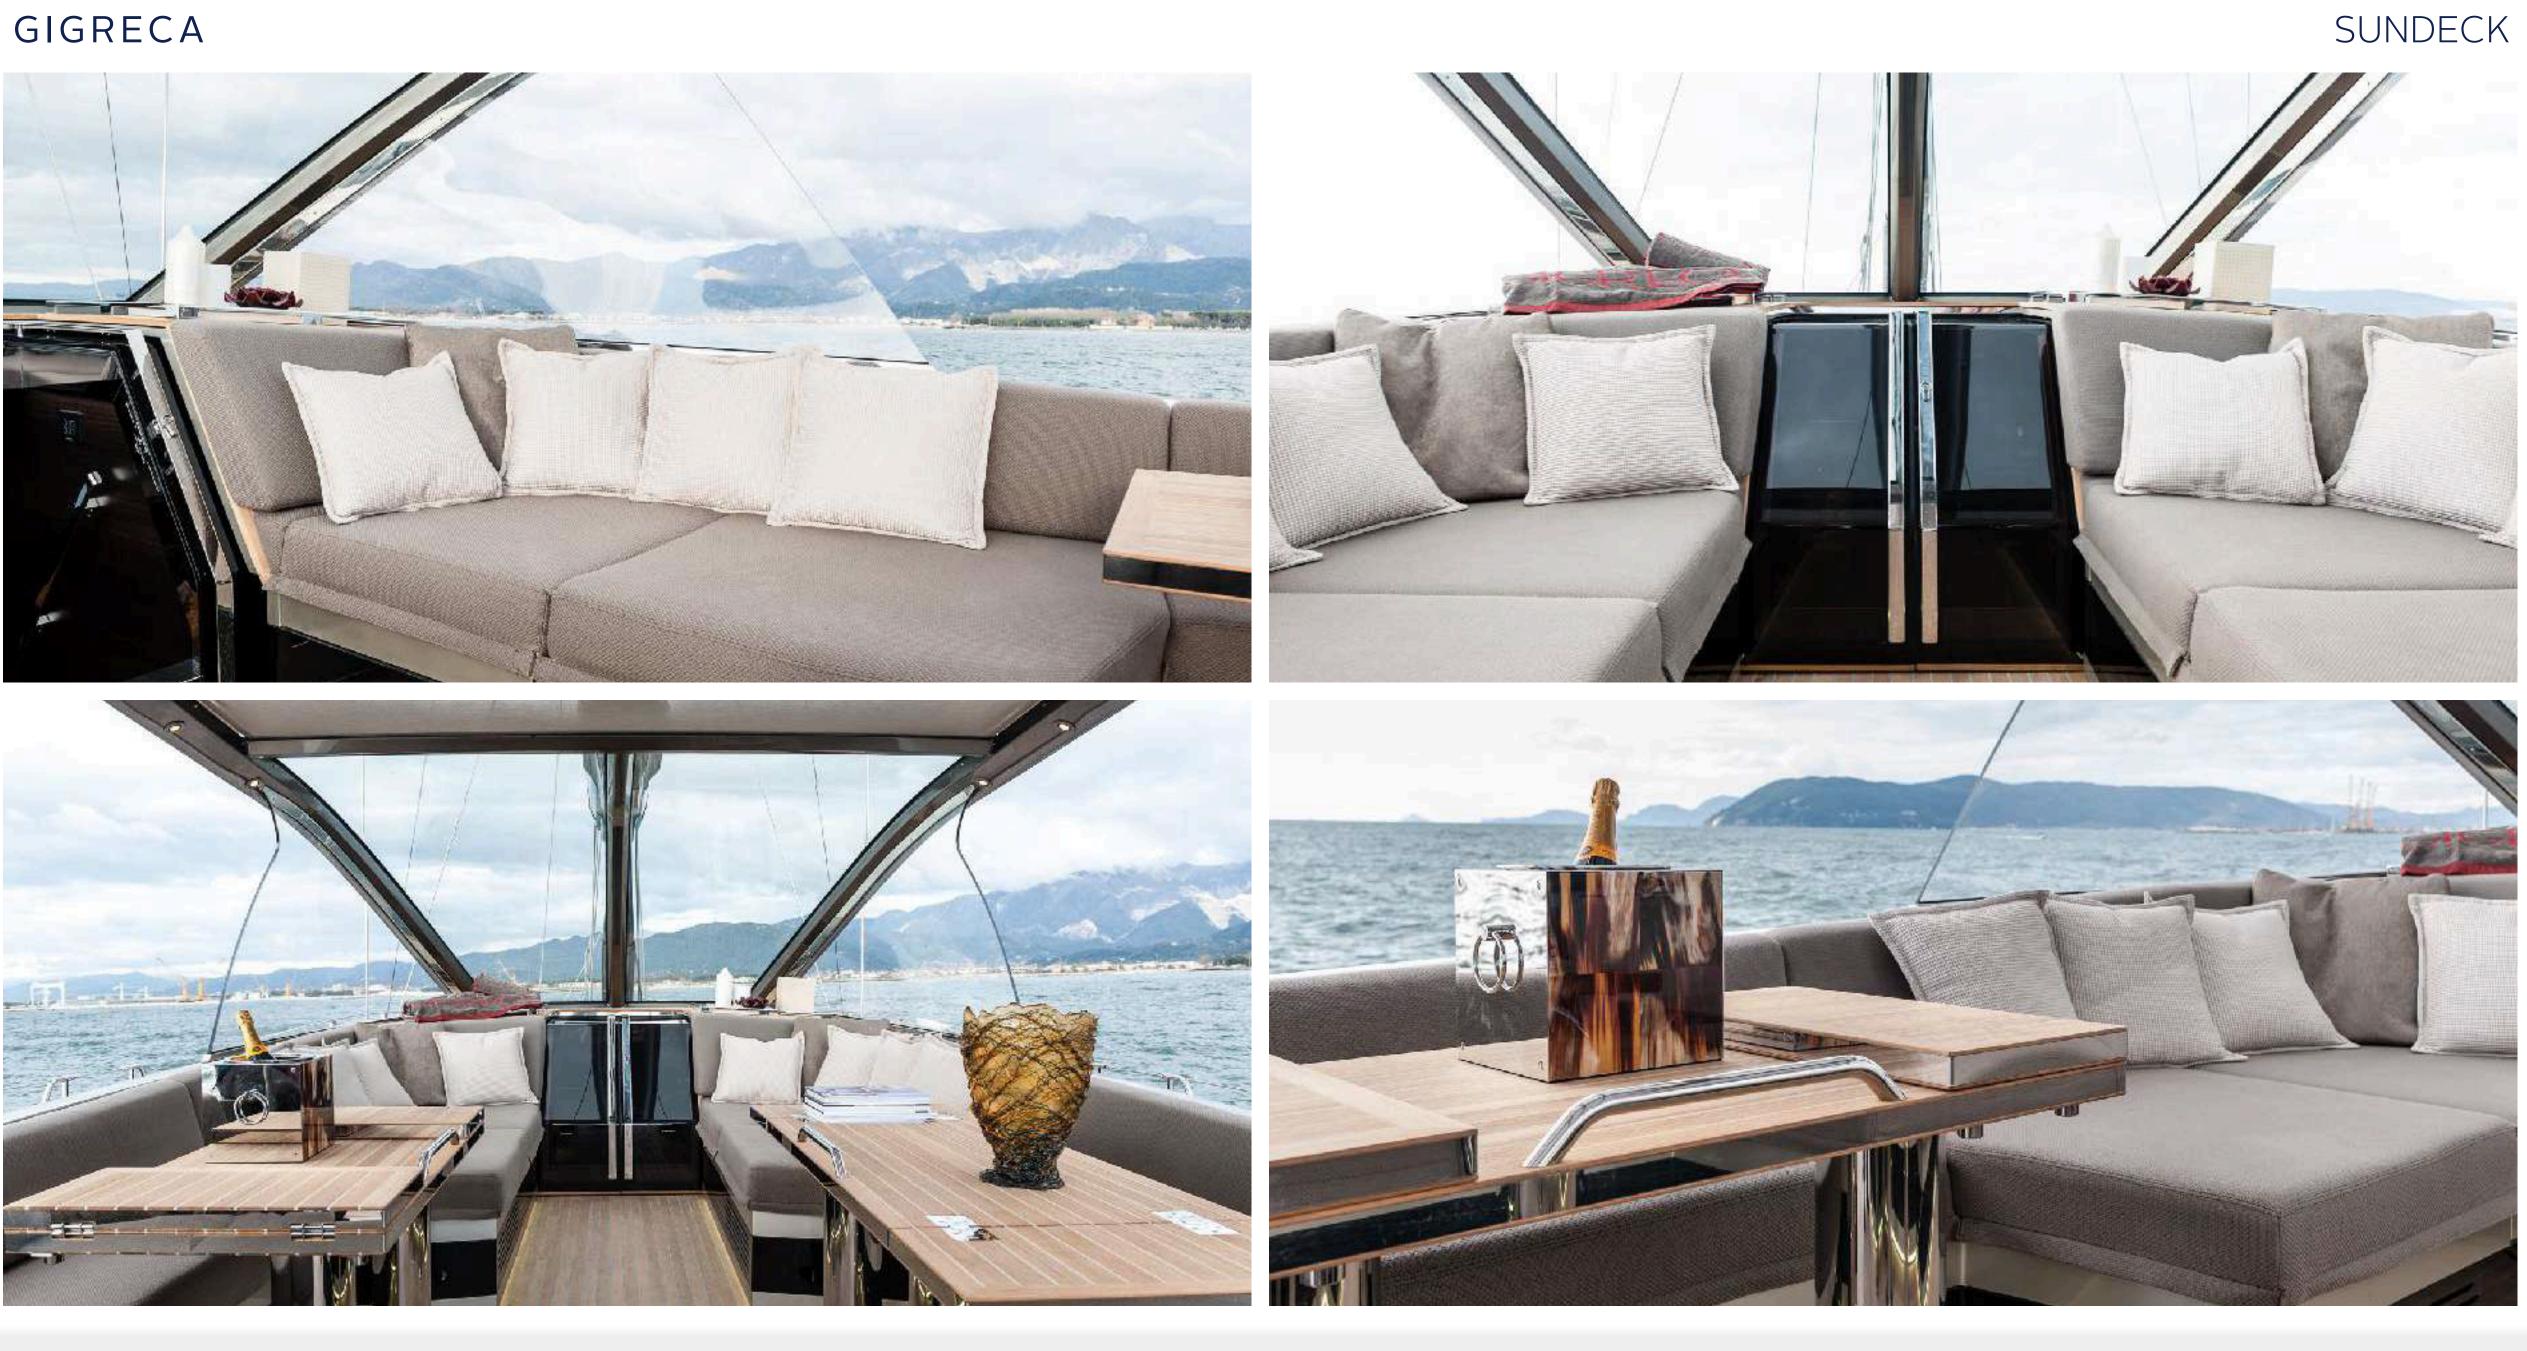

# GIGRECA CHARTER YACHT

### CHARTER YACHT

## KEY FEATURES

- Very luxurious high end interiors
- 4 cabins with ensuite bathrooms
- Professional crew of three, including Chef
- Vast variety of water toys
- Two exterior dining and lounge areas, placed at aft and bow
- Large tender with 30HP engine