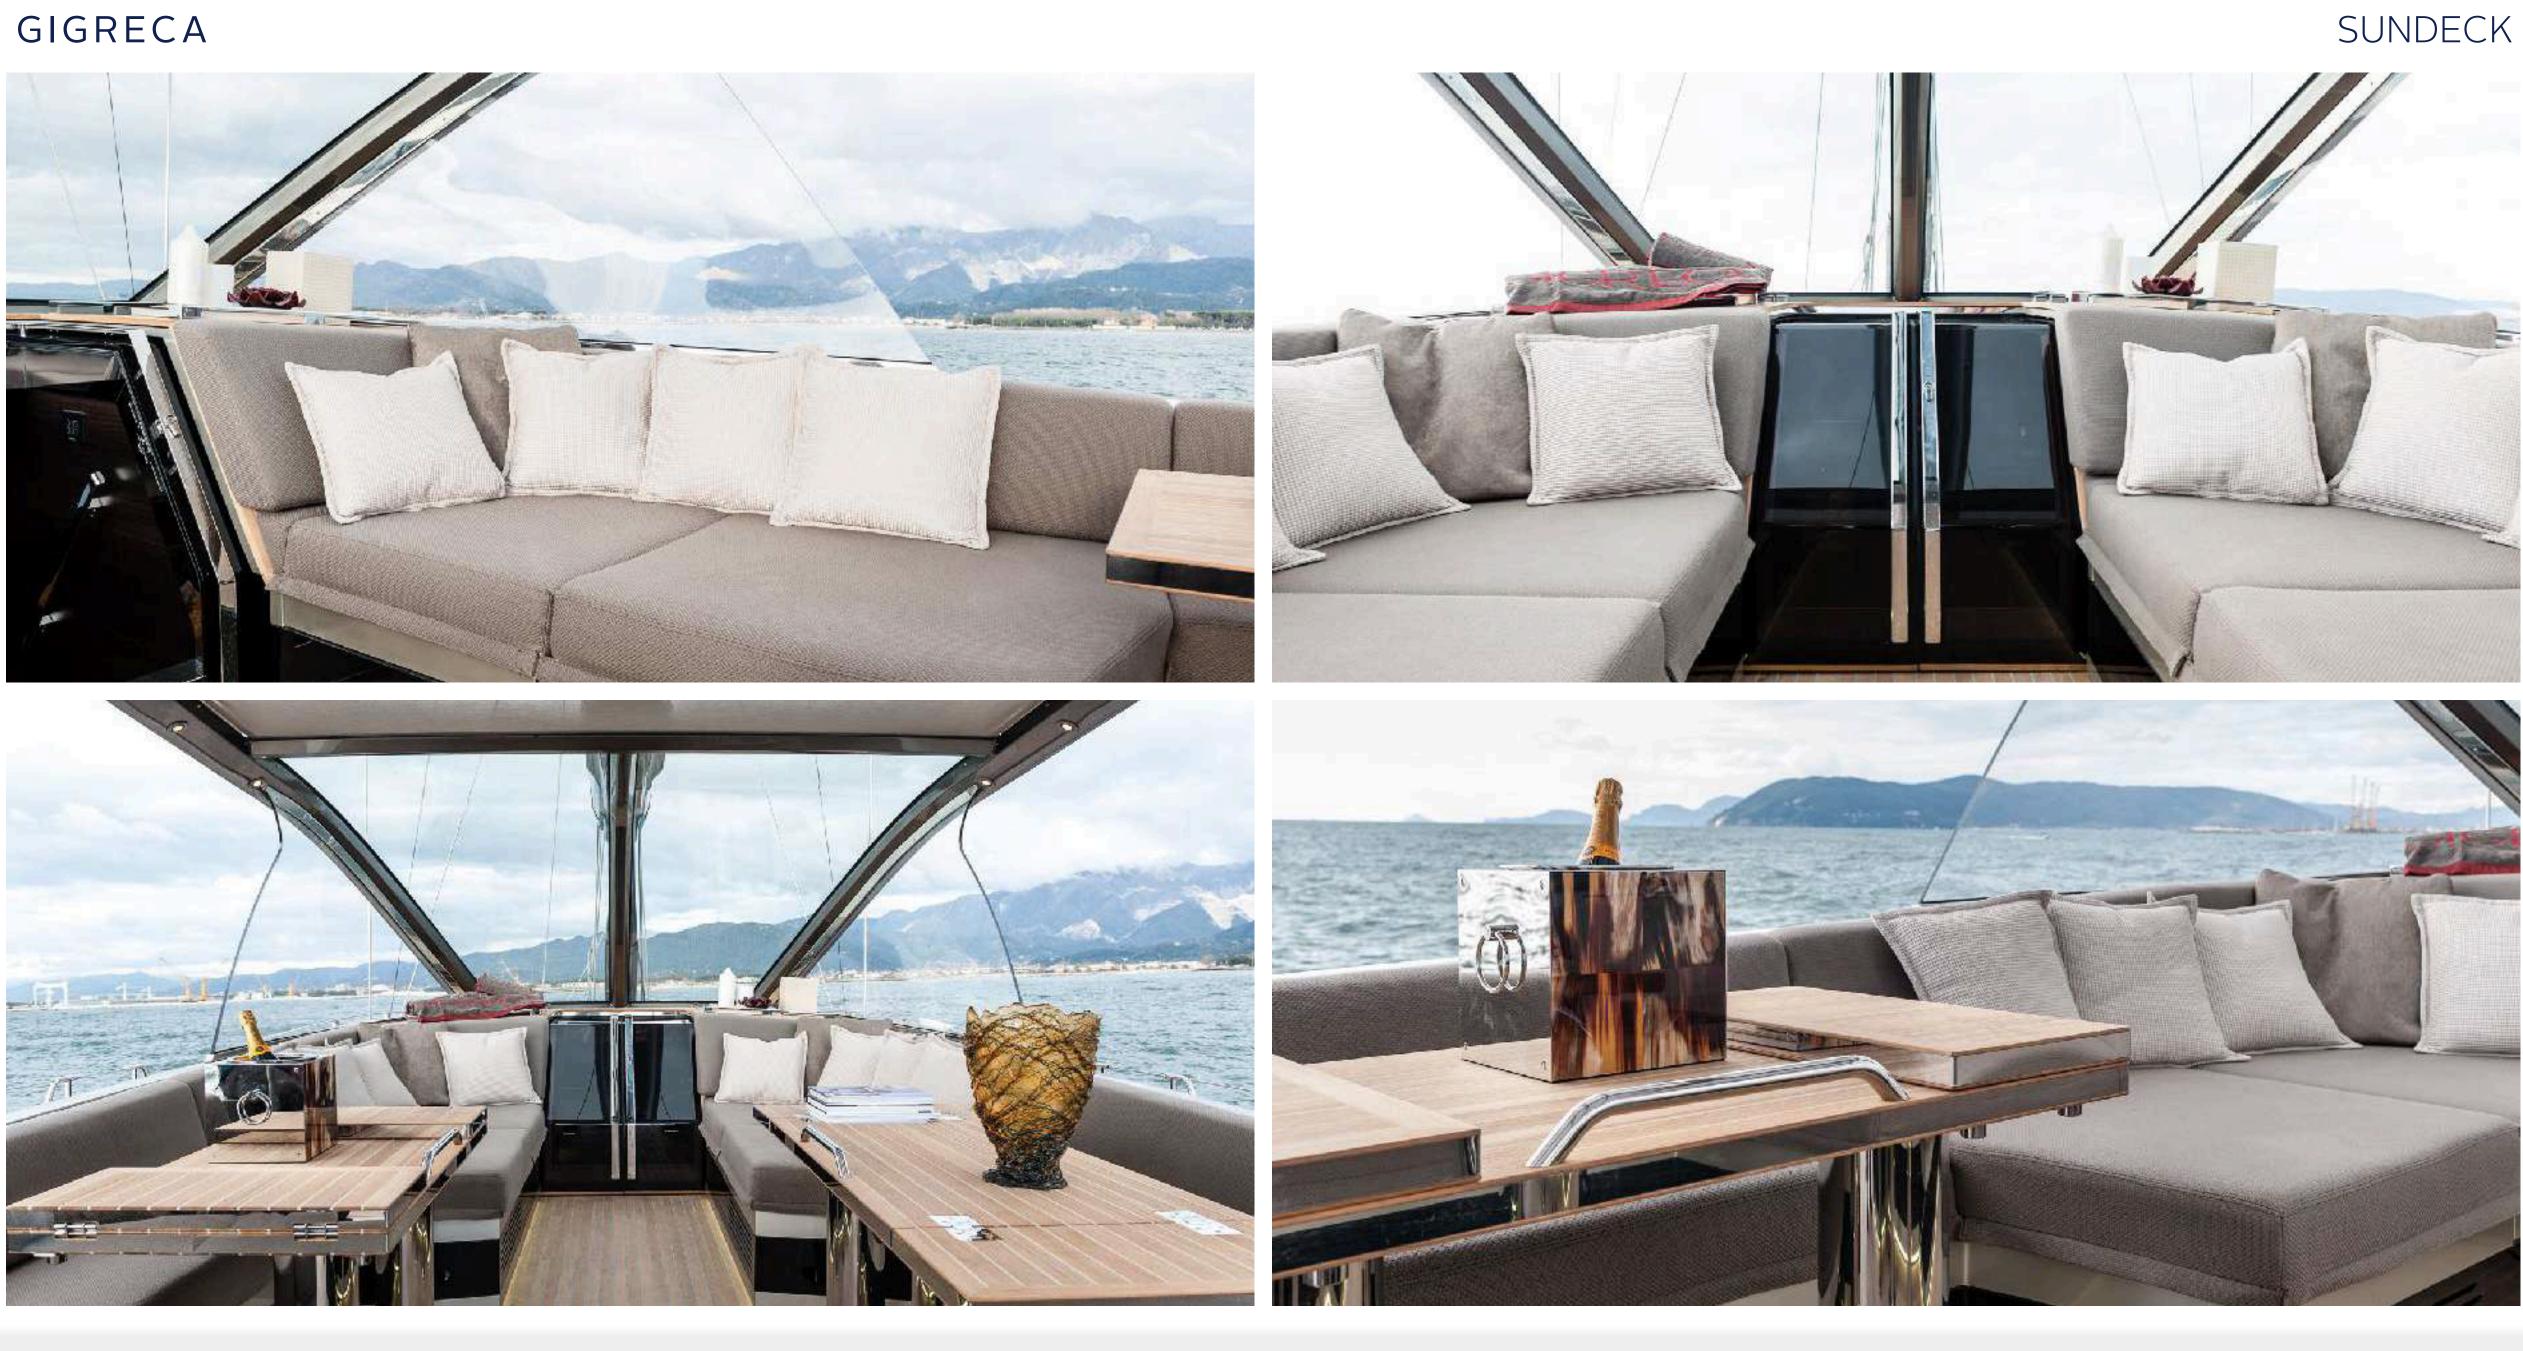

# GIGRECA CHARTER YACHT

### CHARTER YACHT

## KEY FEATURES

- Very luxurious high end interiors
- 4 cabins with ensuite bathrooms
- Professional crew of three, including Chef
- Vast variety of water toys
- Two exterior dining and lounge areas, placed at aft and bow
- Large tender with 30HP engine