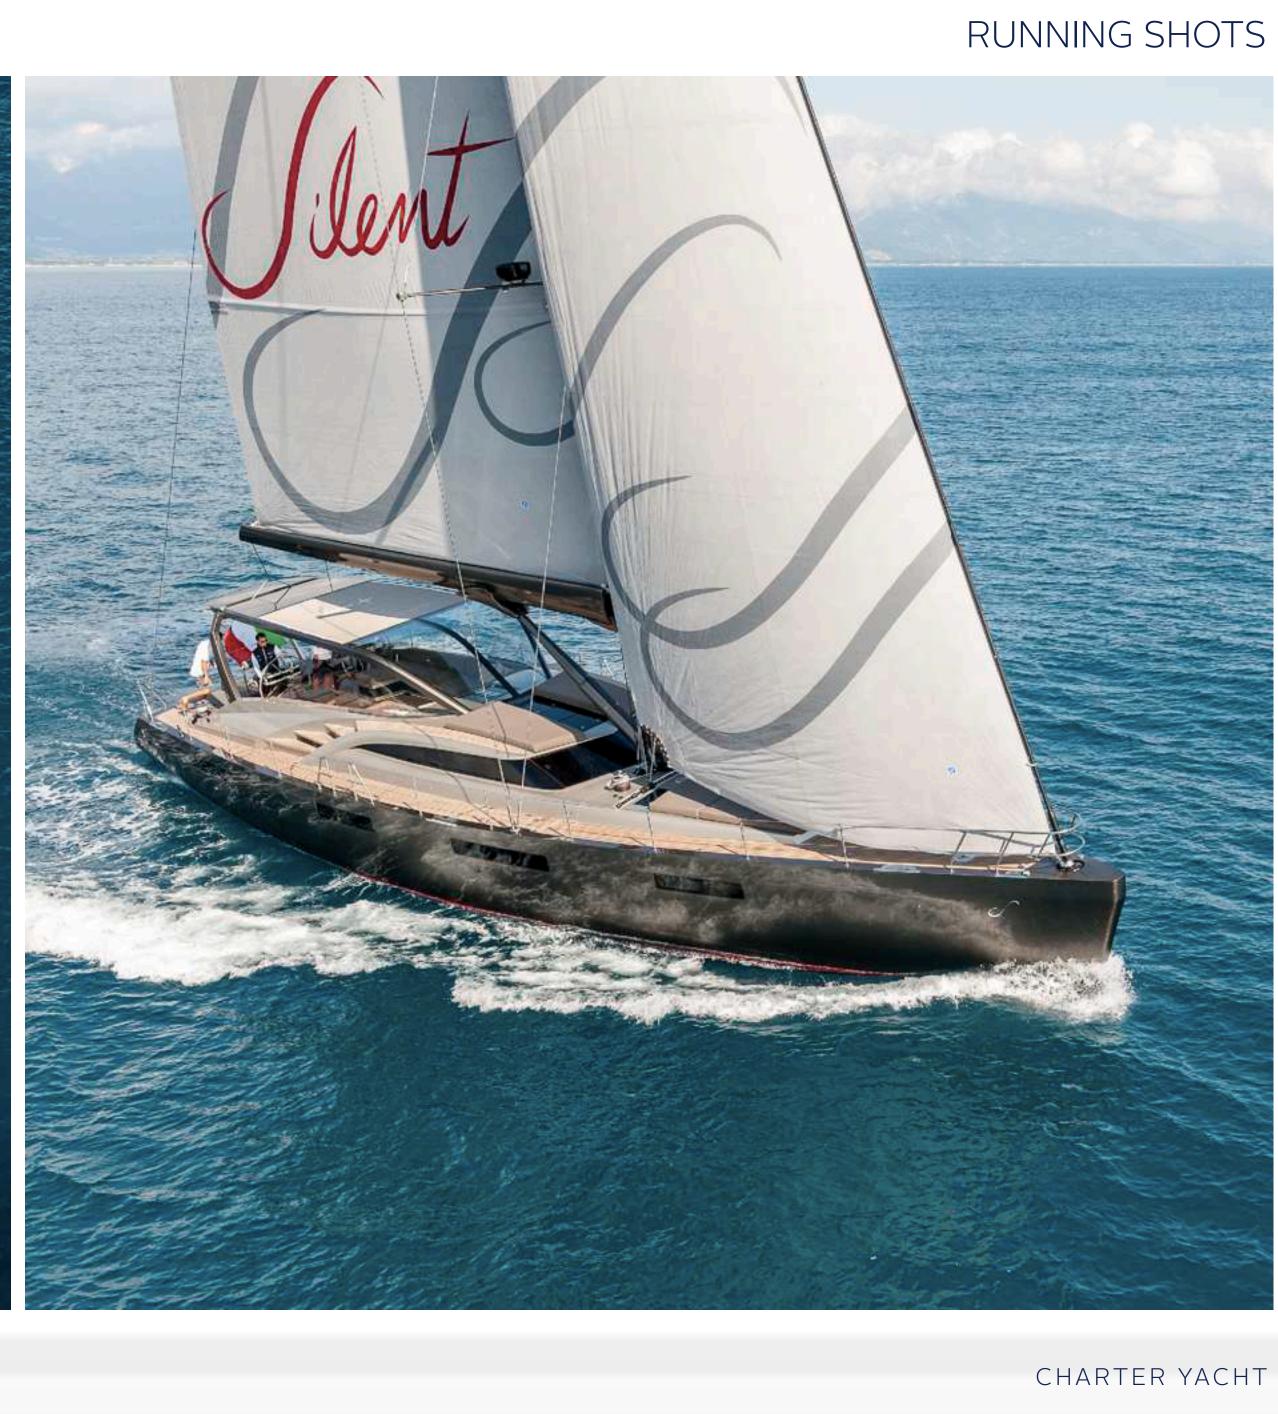

# GIGRECA CHARTER YACHT















### CHARTER YACHT









### GUEST STATEROOMS ENSUITE









# SPECIFICATIONS

| Accommodates      | 8 Guests in 4 Staterooms   |
|-------------------|----------------------------|
| Length            | 75'11' (23.15m)            |
| Beam              | 19' 3" (5.88m)             |
| Draft             | 9' 8" (2.94m)              |
| Year / Refit      | 2014/2020                  |
| Builder           | Admiral                    |
| Interior Designer | Admiral Centro Stile       |
| Engines           | 2 x Yanmar 4BY2-150, 150hp |
| Cruising Speed    | 10 knots                   |
| Max Speed         | 13 knots                   |

### WATCH VIDEO





## KEY FEATURES

- Very luxurious high end interiors
- 4 cabins with ensuite bathrooms
- Professional crew of three, including Che