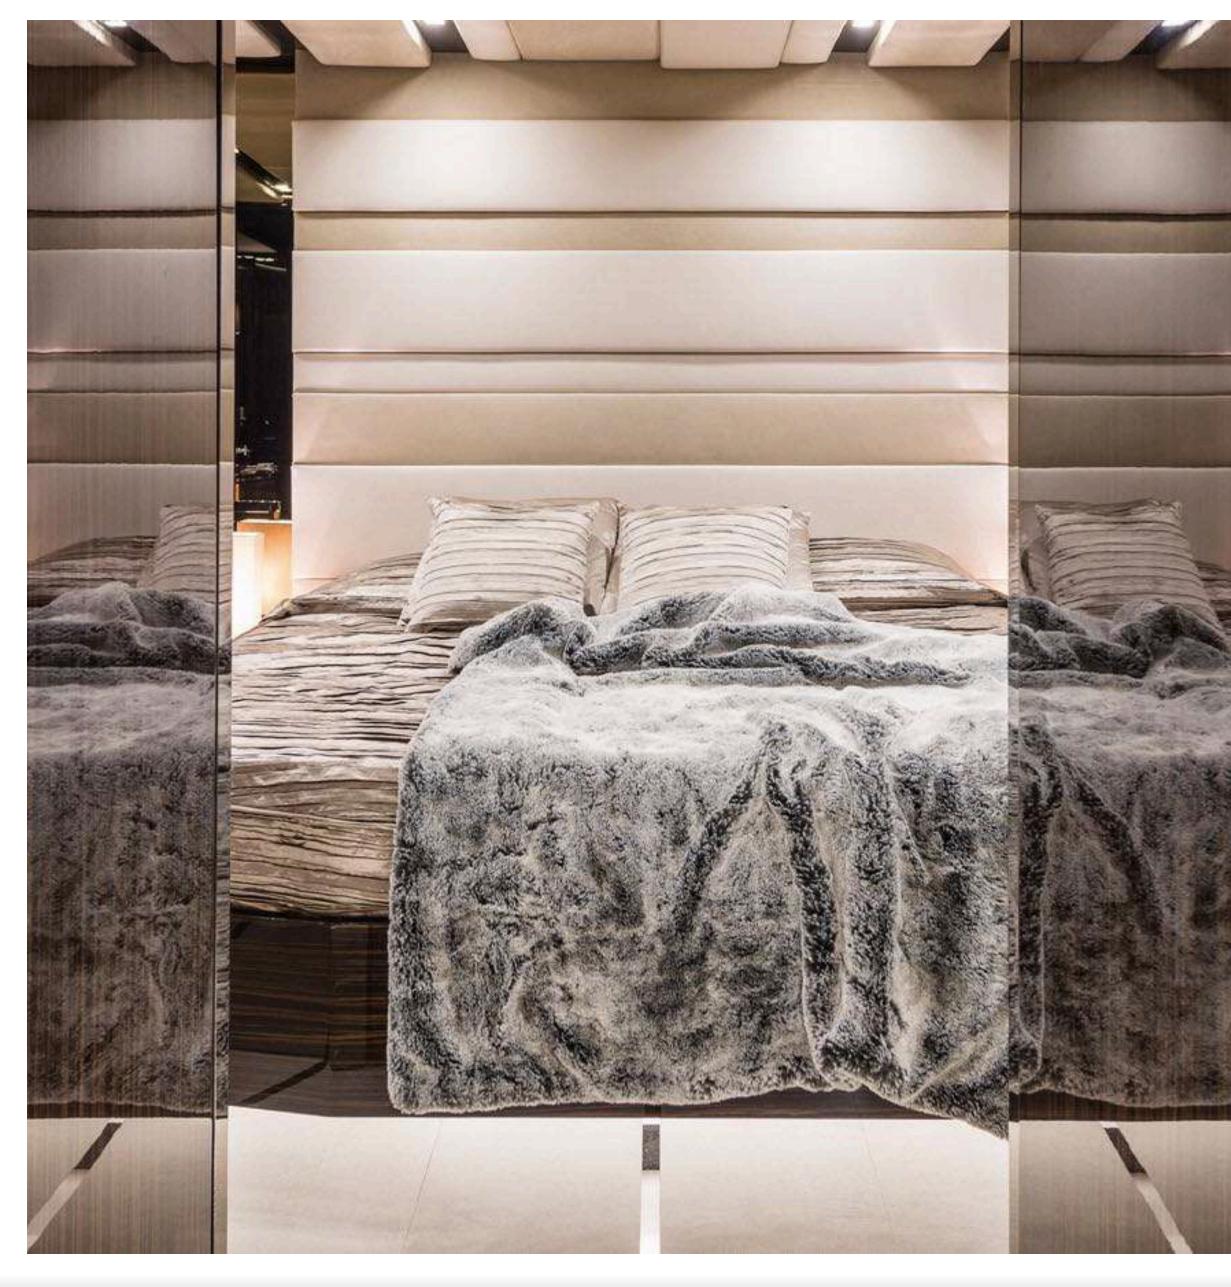

# GIGRECA CHARTER YACHT















### CHARTER YACHT









### GUEST STATEROOMS ENSUITE









# SPECIFICATIONS

| Accommodates      | 8 Guests in 4 Staterooms   |
|-------------------|----------------------------|
| Length            | 75'11' (23.15m)            |
| Beam              | 19' 3" (5.88m)             |
| Draft             | 9' 8" (2.94m)              |
| Year / Refit      | 2014/2020                  |
| Builder           | Admiral                    |
| Interior Designer | Admiral Centro Stile       |
| Engines           | 2 x Yanmar 4BY2-150, 150hp |
| Cruising Speed    | 10 knots                   |
| Max Speed         | 13 knots                   |

### WATCH VIDEO





## KEY FEATURES

- Very luxurious high end interiors
- 4 cabins with ensuite bathrooms
- Professional crew of three, including Chef
- Vast variety of wat