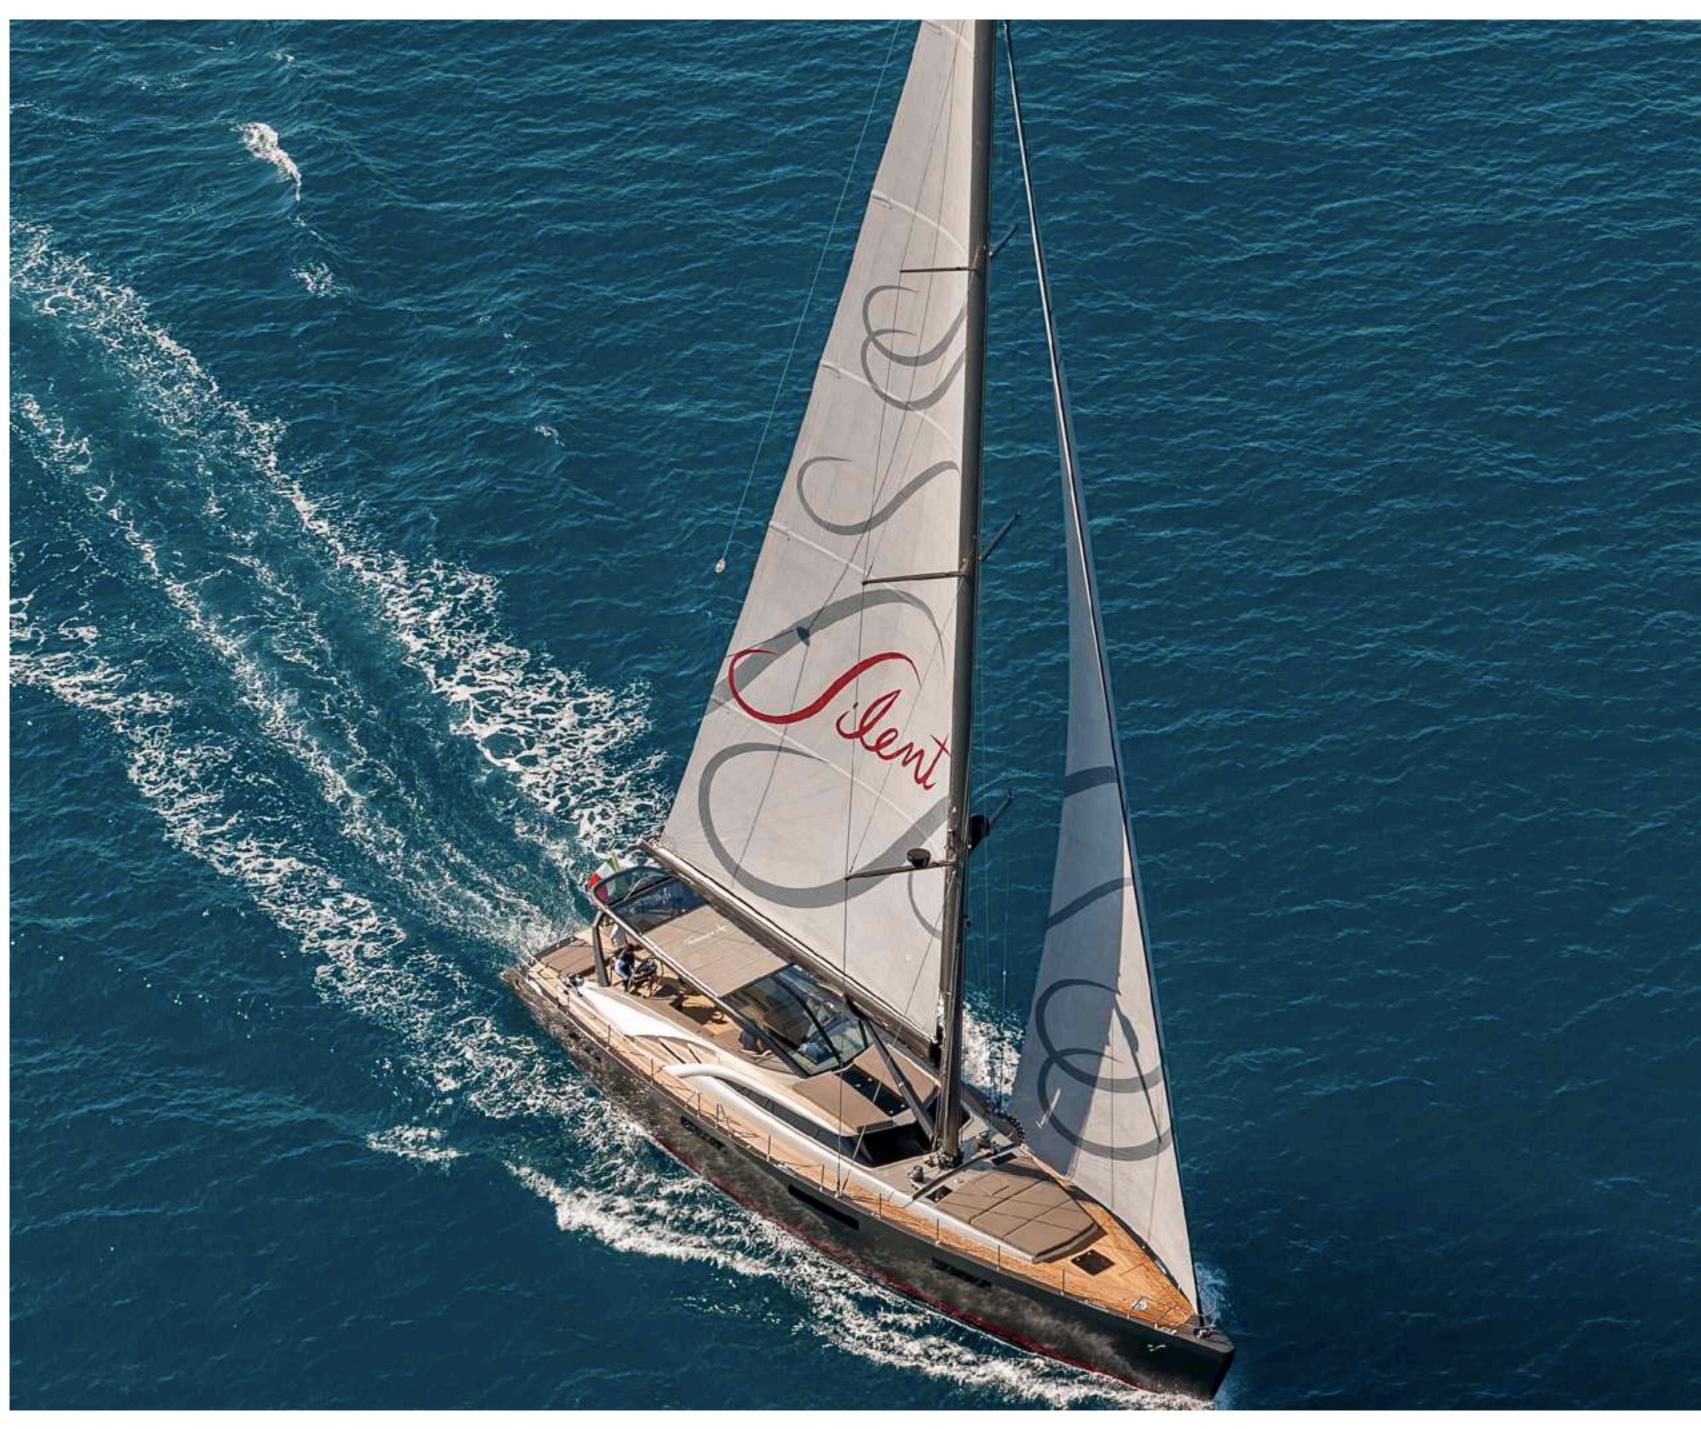

# GIGRECA CHARTER YACHT

# SPECIFICATIONS

| Accommodates      | 8 Guests in 4 Staterooms   |
|-------------------|----------------------------|
| Length            | 75'11' (23.15m)            |
| Beam              | 19' 3" (5.88m)             |
| Draft             | 9' 8" (2.94m)              |
| Year / Refit      | 2014/2020                  |
| Builder           | Admiral                    |
| Interior Designer | Admiral Centro Stile       |
| Engines           | 2 x Yanmar 4BY2-150, 150hp |
| Cruising Speed    | 10 knots                   |
| Max Speed         | 13 knots                   |