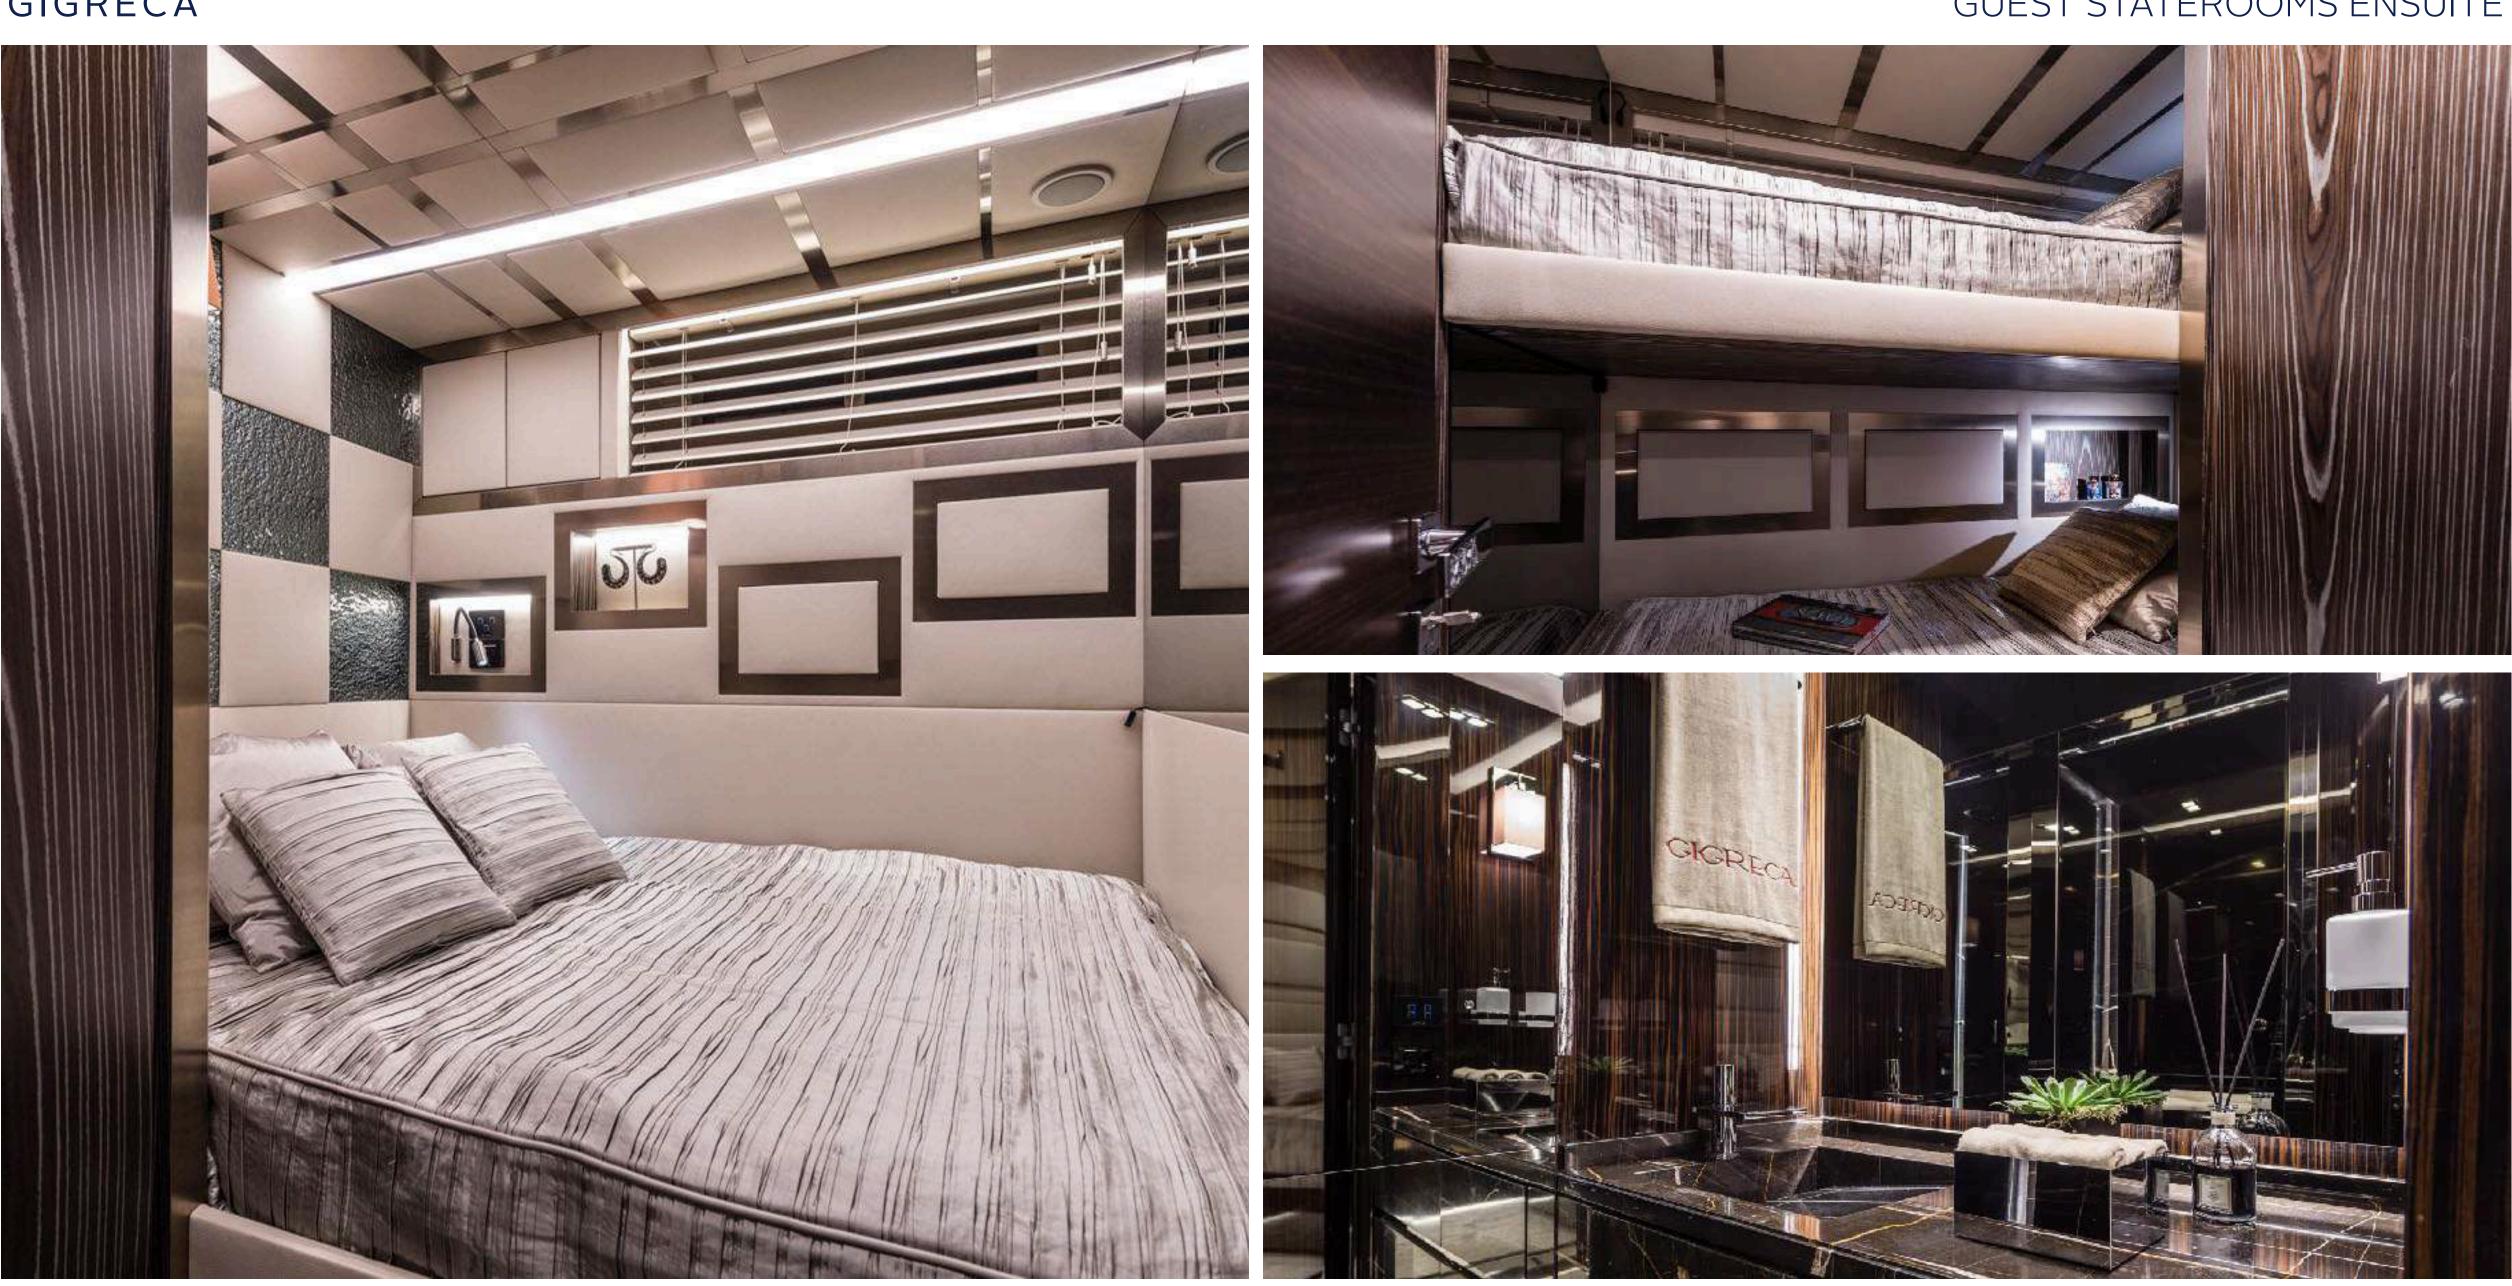

# GIGRECA CHARTER YACHT















### CHARTER YACHT









### GUEST STATEROOMS ENSUITE









# SPECIFICATIONS

| Accommodates      | 8 Guests in 4 Staterooms   |
|-------------------|----------------------------|
| Length            | 75'11' (23.15m)            |
| Beam              | 19' 3" (5.88m)             |
| Draft             | 9' 8" (2.94m)              |
| Year / Refit      | 2014/2020                  |
| Builder           | Admiral                    |
| Interior Designer | Admiral Centro Stile       |
| Engines           | 2 x Yanmar 4BY2-150, 150hp |
| Cruising Speed    | 10 knots                   |
| Max Speed         | 13 knots                   |

### WATCH VIDEO





## KEY FEATURES

- Very luxurious high end interiors
- 4 cabins with ensuite bathrooms
- Professional crew of three, including Chef
- Vast variety of water toy